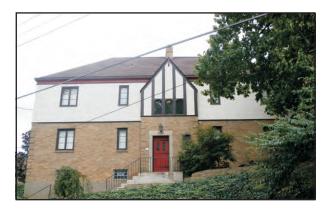

Plate 18. View of 5004 Anderson Place, facing northeast.

Plate 19. View of 5524 Madison Road, contirbutes to the Madison-Stewart NRHP Historic District, facing north.

Plate 21. View of 5540 Madison Road, HAM-0332-13, contributes to the Madison-Stewart NRHP Historic District, facing northeast.