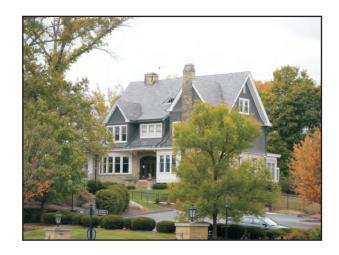

Plate 15. View of 5430 and 5438 Madison Road, facing northeast.

Plate 17. View of 5500 Madison Road, facing north.

Plate 14. View of 5429 Madison Road, facing southwest.

Plate 16. View of 5433 Madison Road, St. Paul's Church, facing southeast.