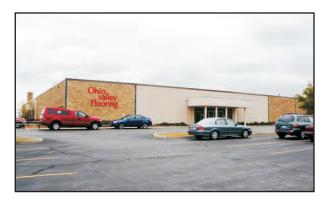

Plate 80. View of 5628 Wooster Pike, facing northwest.

Plate 81. View of 5657 Wooster Pike, contributes to the Mariement Historic District NHL, facing east.

Appendix A OHI Forms

| No. of Stories                 |                          | ,          |
|--------------------------------|--------------------------|------------|
| Basement?                      | Yes 🗆<br>No 🗆            | Hami       |
| Foundation Ma                  | sterial                  | ilto       |
| Wall Construct                 | ion                      | 5          |
| Roof Type & N                  | Material                 |            |
| No. of Bays<br>Front           | Side                     | 4.         |
| Wall Treatment                 |                          | Present    |
| Plan Shapero                   | ugh rect.                | les        |
| Changes<br>(Explain<br>in #42) | Addition  Altered  Moved | Westover"  |
| Condition<br>Interior          |                          | Inc        |
| Exterior go                    | od                       | Sug        |
| Preservation<br>Underway?      | Yes ⊠<br>No □            | Industrial |
| Endangered?<br>By What?        | Yes □<br>No Ø            | 1 Pa       |

| HAM-2120-57                                                                   |                                                                         |                                                           |  |  |
|-------------------------------------------------------------------------------|-------------------------------------------------------------------------|-----------------------------------------------------------|--|--|
| 2. County  Hamilton  3. Location of Negatives Miami Purchase Association      | 5. Other Name(s) "Westover" Industrial Park                             | 200.00                                                    |  |  |
| 6. Specific Location                                                          | 16. Thematic Category                                                   | 28. No. of Stories                                        |  |  |
| Southwest of Mariemont                                                        | D-0<br>17. Date(s) or Period<br>1928-1950's                             | 29. Basement? Yes No Solution Naterial                    |  |  |
| 7. City or Town If Rural, Township & Mariemont  8. Site Plan with North Arrow | Vicinity 18. Style or Design Functional 19. Architect or Engineer       | 31, Wall Construction                                     |  |  |
| WOOSTER PK.                                                                   | 20. Contractor or Builder                                               | 32. Roof Type & Material                                  |  |  |
| No.316 K 1 m                                                                  | 21. Original Use, if apparent  Industrial Park  22. Present Use         | 33. No. of Bays Front Side                                |  |  |
| Manian WTAJ                                                                   | Industrial Park                                                         | 35. Plan Shaperough rect.                                 |  |  |
| PK. TRADEST                                                                   | N 23. Ownership Public □ Private ⊠                                      | 36. Changes Addition ☐ (Explain Altered ⊠ in #42) Moved ☐ |  |  |
| Lat. Long.<br>U.T.M. Reference                                                | 24. Owner's Name & Address,<br>if known                                 | 37. Condition<br>Interior                                 |  |  |
| 16 7251 80 4 3 3 5 2                                                          |                                                                         | Exterior_good                                             |  |  |
|                                                                               | ture □ Public? No ⊠                                                     | 38. Preservation Yes ⊠<br>Underway? No □                  |  |  |
|                                                                               | Yes © Miami Purchase Association No 27. Other Surveys in Which Included | 39. Endangered? Yes ☐ By What? No ☒                       |  |  |
| 13. Part of Estab. Yes ☐ 14. District Hist. Dist.? No ☒ Potent'!?             | Yes 🛭                                                                   | 40. Visible from Yes □X Public Road? No □                 |  |  |
| 15. Name of Established District                                              | NATIONAL REGISTER                                                       | 41. Distance from and<br>Frontage on Road                 |  |  |

MARIEMONT HISTORIC DISTRICT 42. Further Description of Important Features

48 acre tract. Industrial Park to SW of Mariemont. Construction began in 1928 and continued until 1950's. Park now filled. Several industries located there, including Keebler, Cincinnati Steel Treating Co., Exquisite Laundry and Dry Cleaning Co., Dorman Products, Inc. Very busy area. Park preserved at Wooster Pk., Mariemont Ave. and Trade St.