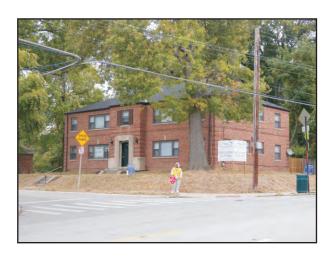

### 2.3 Ohio Historic Inventory

The literature review identified two buildings and one industrial park documented in the OHI files within the study area. The Stewart House at 5540 Madison Road (HAM-0332-13) and the Weir House at 4931 Stewart Avenue (HAM-0385-13) are contributing resources within the NRHP-listed Madison-Stewart Historic District. Buildings in the Westover Industrial Park, including the building at 5657 Wooster Pike, are contributing resources within the Village of Mariemont NHL historic district. Copies of the OHIs are located in Appendix A.