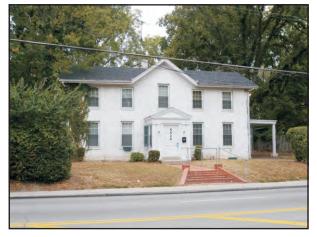

### 2.3 Ohio Historic Inventory

The literature review identified two buildings and one industrial park documented in the OHI files within the study area. The Stewart House at 5540 Madison Road (HAM-0332-13) and the Weir House at 4931 Stewart Avenue (HAM-0385-13) are contributing resources within the NRHP-listed Madison-Stewart Historic District. Buildings in the Westover Industrial Park, including the building at 5657 Wooster Pike, are contributing resources within the Village of Mariemont NHL historic district. Copies of the OHIs are located in Appendix A.