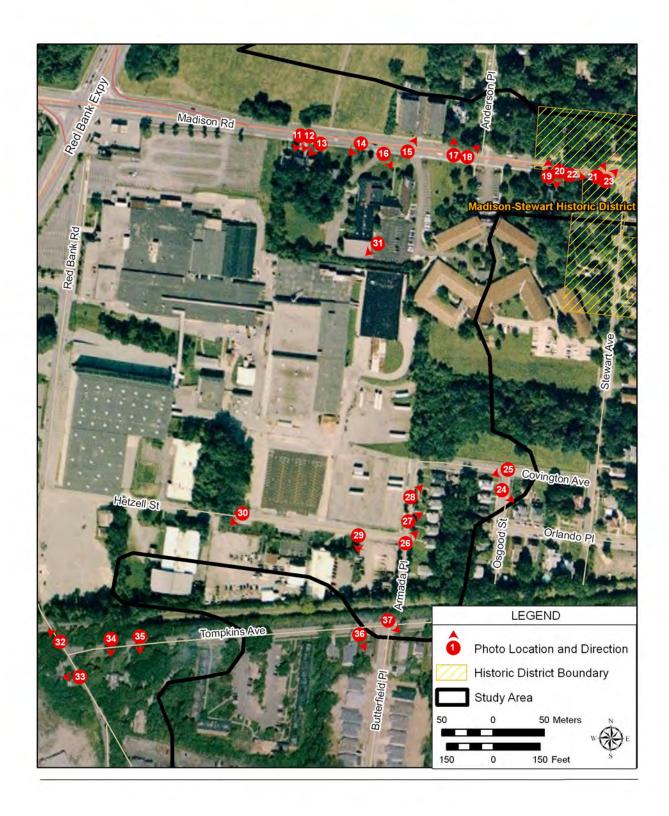

Field review of history/architecture resources within the study area of the proposed undertaking was completed in October 2010 to verify the location of the previously identified resources and to identify history/architecture resources requiring further consideration. Pre-1961 history/architecture resources identified during the field review are included in Plates 1–81. Figure 1 depicts the location of the study area boundaries. Figure 2 depicts the orientation of the photographs in Plates 1–81.

# 2.2 National Historic Landmarks and National Register of Historic Places

The literature review identified one historic district listed as a NHL and one historic district listed in the NRHP within the study area. The Village of Mariemont Historic District (NHL 07000431) is located at the southeast portion of the study area. The Madison-Stewart Historic District (NRHP 75001419) is located at the intersection of Madison Road and Stewart Avenue in the northeast portion of the study area.

### 2.3 Ohio Historic Inventory

The literature review identified two buildings and one industrial park documented in the OHI files within the study area. The Stewart House at 5540 Madison Road (HAM-0332-13) and the Weir House at 4931 Stewart Avenue (HAM-0385-13) are contributing resources within the NRHP-listed Madison-Stewart Historic District. Buildings in the Westover Industrial Park, including the building at 5657 Wooster Pike, are contributing resources within the Village of Mariemont NHL historic district. Copies of the OHIs are located in Appendix A.

USGS Topographic Map Showing the Project Study Area in Hamilton County, Ohio

Photo Key - 1 of 5

Photo Key - 2 of 5

Photo Key - 3 of 5

Photo Key - 4 of 5

Photo Key - 5 of 5

Plate 1. View of 5225 Duck Creek Road, facing south.

Plate 10. View of 5221 Madison Road, facing southeast.

Plate 11. View of 5413 Madison Road, facing southwest.

Plate 12. View of 5415 Madison Road, facing southwest.

Plate 13. View of 5417 Madison Road, facing southwest.

Plate 15. View of 5430 and 5438 Madison Road, facing northeast.

Plate 17. View of 5500 Madison Road, facing north.

Plate 14. View of 5429 Madison Road, facing southwest.

Plate 16. View of 5433 Madison Road, St. Paul's Church, facing southeast.

Plate 18. View of 5004 Anderson Place, facing northeast.

Plate 19. View of 5524 Madison Road, contirbutes to the Madison-Stewart NRHP Historic District, facing north.

Plate 21. View of 5540 Madison Road, HAM-0332-13, contributes to the Madison-Stewart NRHP Historic District, facing northeast.

Plate 23. View of 5640 Madison Road, facing northeast.

Plate 20. View of 5525 Madison Road, facing southwest.

Plate 22. View of 4931 Stewart Avenue, HAM-0385-13, contributes to the Madison-Stewart NRHP Historic District, facing southeast.

Plate 24. View of 5530 Orlando Place, facing southeast.

Plate 25. View of 4723 Osgood Street, facing southwest.

Plate 27. View of 4720 Armada Place, facing northeast.

Plate 29. View of 5425 Hetzell Street, facing south.

Plate 26. View of 4712 Armada Place, facing northeast.

Plate 28. View of 4722 Armada Place, facing northeast.

Plate 30. View of 5331 Hetzell Street, facing southwest.

Plate 31. View of 4820 Red Bank Road, facing southwest.

Plate 33. View of 4535 Red Bank Road, facing west.

Plate 35. View of 5323 Tompkins Avenue, facing south.

Plate 32. View of Red Bank Road bridge, currently closed, facing northwest.

Plate 34. View of 5301 Tompkins Avenue, facing south.

Plate 36. View of 5425 Tomplins Avenue, facing southeast.

Plate 37. View of 5503 Tompkins Avenue, facing southeast.

Plate 39. View of 4021 Erie Court, facing south.

Plate 41. View of 4220 Erie Avenue, facing east.