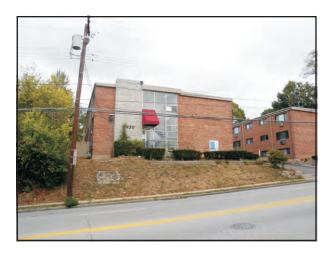

Plate 23. View of 5640 Madison Road, facing northeast.

Plate 20. View of 5525 Madison Road, facing southwest.

Plate 22. View of 4931 Stewart Avenue, HAM-0385-13, contributes to the Madison-Stewart NRHP Historic District, facing southeast.