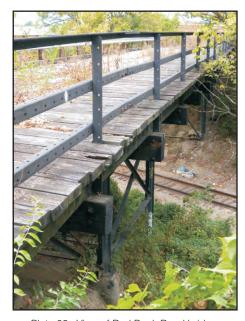

Plate 33. View of 4535 Red Bank Road, facing west.

Plate 35. View of 5323 Tompkins Avenue, facing south.

Plate 32. View of Red Bank Road bridge, currently closed, facing northwest.

Plate 34. View of 5301 Tompkins Avenue, facing south.