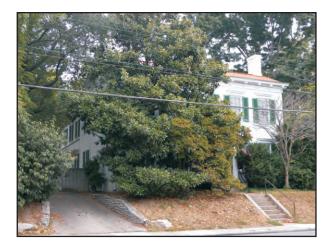

# 2.2 National Historic Landmarks and National Register of Historic Places

The literature review identified one historic district listed as a NHL and one historic district listed in the NRHP within the study area. The Village of Mariemont Historic District (NHL 07000431) is located at the southeast portion of the study area. The Madison-Stewart Historic District (NRHP 75001419) is located at the intersection of Madison Road and Stewart Avenue in the northeast portion of the study area.