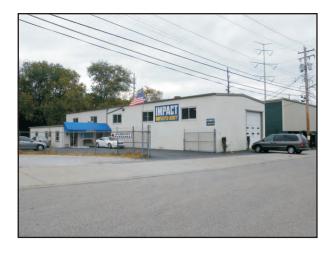

Plate 80. View of 5628 Wooster Pike, facing northwest.

Plate 81. View of 5657 Wooster Pike, contributes to the Mariement Historic District NHL, facing east.

Appendix A OHI Forms

| No. of Stories                 |                          | ,          |
|--------------------------------|--------------------------|------------|
| Basement?                      | Yes 🗆<br>No 🗆            | Hami       |
| Foundation Ma                  | sterial                  | ilto       |
| Wall Construct                 | ion                      | 5          |
| Roof Type & N                  | Material                 |            |
| No. of Bays<br>Front           | Side                     | 4.         |
| Wall Treatment                 |                          | Present    |
| Plan Shapero                   | ugh rect.                | les        |
| Changes<br>(Explain<br>in #42) | Addition  Altered  Moved | Westover"  |
| Condition<br>Interior          |                          | Inc        |
| Exterior go                    | od                       | Sug        |
| Preservation<br>Underway?      | Yes ⊠<br>No □            | Industrial |
| Endangered?<br>By What?        | Yes □<br>No Ø            | 1 Pa       |

| HAM-2120-57                                                                   |                                                                         |                                                           |  |  |
|-------------------------------------------------------------------------------|-------------------------------------------------------------------------|-----------------------------------------------------------|--|--|
| 2. County  Hamilton  3. Location of Negatives Miami Purchase Association      | 5. Other Name(s) "Westover" Industrial Park                             | 200.00                                                    |  |  |
| 6. Specific Location                                                          | 16. Thematic Category                                                   | 28. No. of Stories                                        |  |  |
| Southwest of Mariemont                                                        | D-0<br>17. Date(s) or Period<br>1928-1950's                             | 29. Basement? Yes No Solution Naterial                    |  |  |
| 7. City or Town If Rural, Township & Mariemont  8. Site Plan with North Arrow | Vicinity 18. Style or Design Functional 19. Architect or Engineer       | 31, Wall Construction                                     |  |  |
| WOOSTER PK.                                                                   | 20. Contractor or Builder                                               | 32. Roof Type & Material                                  |  |  |
| No.316 K 1 m                                                                  | 21. Original Use, if apparent  Industrial Park  22. Present Use         | 33. No. of Bays Front Side                                |  |  |
| Manian WTAJ                                                                   | Industrial Park                                                         | 35. Plan Shaperough rect.                                 |  |  |
| PK. TRADEST                                                                   | N 23. Ownership Public □ Private ⊠                                      | 36. Changes Addition ☐ (Explain Altered ⊠ in #42) Moved ☐ |  |  |
| Lat. Long.<br>U.T.M. Reference                                                | 24. Owner's Name & Address,<br>if known                                 | 37. Condition<br>Interior                                 |  |  |
| 16 7251 80 4 3 3 5 2                                                          |                                                                         | Exterior_good                                             |  |  |
|                                                                               | ture □ Public? No ⊠                                                     | 38. Preservation Yes ⊠<br>Underway? No □                  |  |  |
|                                                                               | Yes © Miami Purchase Association No 27. Other Surveys in Which Included | 39. Endangered? Yes ☐ By What? No ☒                       |  |  |
| 13. Part of Estab. Yes ☐ 14. District Hist. Dist.? No ☒ Potent'!?             | Yes 🛭                                                                   | 40. Visible from Yes □X Public Road? No □                 |  |  |
| 15. Name of Established District                                              | NATIONAL REGISTER                                                       | 41. Distance from and<br>Frontage on Road                 |  |  |

MARIEMONT HISTORIC DISTRICT 42. Further Description of Important Features

48 acre tract. Industrial Park to SW of Mariemont. Construction began in 1928 and continued until 1950's. Park now filled. Several industries located there, including Keebler, Cincinnati Steel Treating Co., Exquisite Laundry and Dry Cleaning Co., Dorman Products, Inc. Very busy area. Park preserved at Wooster Pk., Mariemont Ave. and Trade St.

43. History and Significance

Original Mariemont plan called for Industrial Park on bottoms adjacent and south of RR. Present location deemed more suitable. A receiving and storage point for rail shipments of materials when Mariemont construction was going on.

44. Description of Environment and Outbuildings

Very busy plant area - large trucks. Contributes to the Industrial Park Complex of Mariemont.

45. Sources of Information

Personal observation.

The Mariemont Story, Warren PArks 1967.