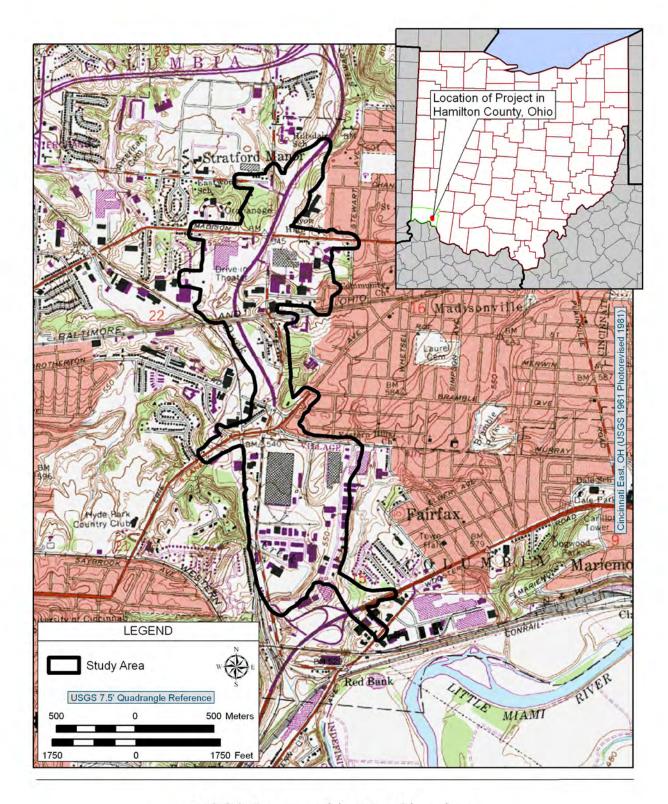

Field review of history/architecture resources within the study area of the proposed undertaking was completed in October 2010 to verify the location of the previously identified resources and to identify history/architecture resources requiring further consideration. Pre-1961 history/architecture resources identified during the field review are included in Plates 1–81. Figure 1 depicts the location of the study area boundaries. Figure 2 depicts the orientation of the photographs in Plates 1–81.

USGS Topographic Map Showing the Project Study Area in Hamilton County, Ohio

Photo Key - 1 of 5

Photo Key - 2 of 5

Photo Key - 3 of 5

Photo Key - 4 of 5

Photo Key - 5 of 5

Plate 1. View of 5225 Duck Creek Road, facing south.