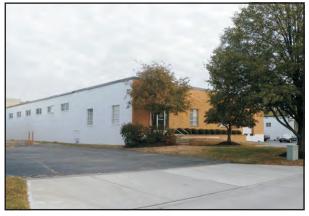

Plate 80. View of 5628 Wooster Pike, facing northwest.

Plate 81. View of 5657 Wooster Pike, contributes to the Mariement Historic District NHL, facing east.

Appendix A OHI Forms

| No. of Stories                 |                          | ,          |
|--------------------------------|--------------------------|------------|
| Basement?                      | Yes 🗆<br>No 🗆            | Hami       |
| Foundation Ma                  | sterial                  | ilto       |
| Wall Construct                 | ion                      | 5          |
| Roof Type & N                  | Material                 |            |
| No. of Bays<br>Front           | Side                     | 4.         |
| Wall Treatment                 |                          | Present    |
| Plan Shapero                   | ugh rect.                | les        |
| Changes<br>(Explain<br>in #42) | Addition  Altered  Moved | Westover"  |
| Condition<br>Interior          |                          | Inc        |
| Exterior go                    | od                       | Sug        |
| Preservation<br>Underway?      | Yes ⊠<br>No □            | Industrial |
| Endangered?<br>By What?        | Yes □<br>No Ø            | 1 Pa       |

| HAM-2120-57                                                                   |                                                                         |                                                           |  |  |
|-------------------------------------------------------------------------------|-------------------------------------------------------------------------|-----------------------------------------------------------|--|--|
| 2. County  Hamilton  3. Location of Negatives Miami Purchase Association      | 5. Other Name(s) "Westover" Industrial Park                             | 200.00                                                    |  |  |
| 6. Specific Location                                                          | 16. Thematic Category                                                   | 28. No. of Stories                                        |  |  |
| Southwest of Mariemont                                                        | D-0<br>17. Date(s) or Period<br>1928-1950's                             | 29. Basement? Yes No Solution Naterial                    |  |  |
| 7. City or Town If Rural, Township & Mariemont  8. Site Plan with North Arrow | Vicinity 18. Style or Design Functional 19. Architect or Engineer       | 31, Wall Construction                                     |  |  |
| WOOSTER PK.                                                                   | 20. Contractor or Builder                                               | 32. Roof Type & Material                                  |  |  |
| No.316 K 1 m                                                                  | 21. Original Use, if apparent  Industrial Park  22. Present Use         | 33. No. of Bays Front Side                                |  |  |
| Manian WTAJ                                                                   | Industrial Park                                                         | 35. Plan Shaperough rect.                                 |  |  |
| PK. TRADEST                                                                   | N 23. Ownership Public □ Private ⊠                                      | 36. Changes Addition ☐ (Explain Altered ⊠ in #42) Moved ☐ |  |  |
| Lat. Long.<br>U.T.M. Reference                                                | 24. Owner's Name & Address,<br>if known                                 | 37. Condition<br>Interior                                 |  |  |
| 16 7251 80 4 3 3 5 2                                                          |                                                                         | Exterior_good                                             |  |  |
|                                                                               | ture □ Public? No ⊠                                                     | 38. Preservation Yes ⊠<br>Underway? No □                  |  |  |
|                                                                               | Yes © Miami Purchase Association No 27. Other Surveys in Which Included | 39. Endangered? Yes ☐ By What? No ☒                       |  |  |
| 13. Part of Estab. Yes ☐ 14. District Hist. Dist.? No ☒ Potent'!?             | Yes 🛭                                                                   | 40. Visible from Yes □X Public Road? No □                 |  |  |
| 15. Name of Established District                                              | NATIONAL REGISTER                                                       | 41. Distance from and<br>Frontage on Road                 |  |  |

MARIEMONT HISTORIC DISTRICT 42. Further Description of Important Features

48 acre tract. Industrial Park to SW of Mariemont. Construction began in 1928 and continued until 1950's. Park now filled. Several industries located there, including Keebler, Cincinnati Steel Treating Co., Exquisite Laundry and Dry Cleaning Co., Dorman Products, Inc. Very busy area. Park preserved at Wooster Pk., Mariemont Ave. and Trade St.