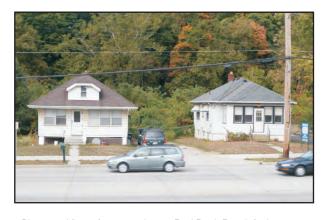

USGS Topographic Map Showing the Project Study Area in Hamilton County, Ohio

Photo Key - 1 of 5

Photo Key - 2 of 5

Photo Key - 3 of 5

Photo Key - 4 of 5

Photo Key - 5 of 5

Plate 1. View of 5225 Duck Creek Road, facing south.

Plate 3. View of 5232 Duck Creek Court, facing northeast.

Plate 5. View of 5240 Duck Creek Court, facing northeast.

Plate 2. View of 5228 Duck Creek Court, facing northwest.

Plate 4. View of 5236 Duck Creek Court, facing northeast.