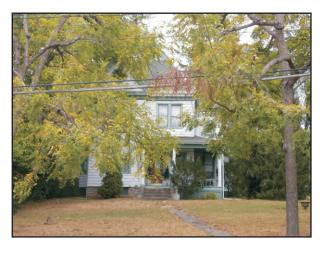

Plate 18. View of 5004 Anderson Place, facing northeast.

Plate 19. View of 5524 Madison Road, contirbutes to the Madison-Stewart NRHP Historic District, facing north.

Plate 21. View of 5540 Madison Road, HAM-0332-13, contributes to the Madison-Stewart NRHP Historic District, facing northeast.