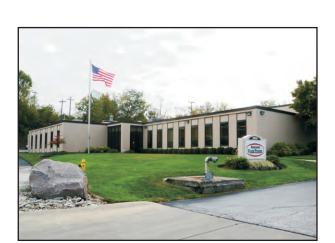

Plate 80. View of 5628 Wooster Pike, facing northwest.

Plate 81. View of 5657 Wooster Pike, contributes to the Mariement Historic District NHL, facing east.

Appendix A OHI Forms

| No. of Stories                 |                          | ,          |
|--------------------------------|--------------------------|------------|
| Basement?                      | Yes 🗆<br>No 🗆            | Hami       |
| Foundation Ma                  | sterial                  | ilto       |
| Wall Construct                 | ion                      | 5          |
| Roof Type & N                  | Material                 |            |
| No. of Bays<br>Front           | Side                     | 4.         |
| Wall Treatment                 |                          | Present    |
| Plan Shapero                   | ugh rect.                | les        |
| Changes<br>(Explain<br>in #42) | Addition  Altered  Moved | Westover"  |
| Condition<br>Interior          |                          | Inc        |
| Exterior go                    | od                       | Sug        |
| Preservation<br>Underway?      | Yes ⊠<br>No □            | Industrial |
| Endangered?<br>By What?        | Yes □<br>No Ø            | 1 Pa       |

| HAM-2120-57                                                                   |                                                                         |                                                           |  |  |
|-------------------------------------------------------------------------------|-------------------------------------------------------------------------|-----------------------------------------------------------|--|--|
| 2. County  Hamilton  3. Location of Negatives Miami Purchase Association      | 5. Other Name(s) "Westover" Industrial Park                             | 200.00                                                    |  |  |
| 6. Specific Location                                                          | 16. Thematic Category                                                   | 28. No. of Stories                                        |  |  |
| Southwest of Mariemont                                                        | D-0<br>17. Date(s) or Period<br>1928-1950's                             | 29. Basement? Yes No Solution Naterial                    |  |  |
| 7. City or Town If Rural, Township & Mariemont  8. Site Plan with North Arrow | Vicinity 18. Style or Design Functional 19. Architect or Engineer       | 31, Wall Construction                                     |  |  |
| WOOSTER PK.                                                                   | 20. Contractor or Builder                                               | 32. Roof Type & Material                                  |  |  |
| No.316 K 1 m                                                                  | 21. Original Use, if apparent  Industrial Park  22. Present Use         | 33. No. of Bays Front Side                                |  |  |
| Manian WTAJ                                                                   | Industrial Park                                                         | 35. Plan Shaperough rect.                                 |  |  |
| PK. TRADEST                                                                   | N 23. Ownership Public □ Private ⊠                                      | 36. Changes Addition ☐ (Explain Altered ⊠ in #42) Moved ☐ |  |  |
| Lat. Long.<br>U.T.M. Reference                                                | 24. Owner's Name & Address,<br>if known                                 | 37. Condition<br>Interior                                 |  |  |
| 16 7251 80 4 3 3 5 2                                                          |                                                                         | Exterior_good                                             |  |  |
|                                                                               | ture □ Public? No ⊠                                                     | 38. Preservation Yes ⊠<br>Underway? No □                  |  |  |
|                                                                               | Yes © Miami Purchase Association No 27. Other Surveys in Which Included | 39. Endangered? Yes ☐ By What? No ☒                       |  |  |
| 13. Part of Estab. Yes ☐ 14. District Hist. Dist.? No ☒ Potent'!?             | Yes 🛭                                                                   | 40. Visible from Yes □X Public Road? No □                 |  |  |
| 15. Name of Established District                                              | NATIONAL REGISTER                                                       | 41. Distance from and<br>Frontage on Road                 |  |  |

MARIEMONT HISTORIC DISTRICT 42. Further Description of Important Features

48 acre tract. Industrial Park to SW of Mariemont. Construction began in 1928 and continued until 1950's. Park now filled. Several industries located there, including Keebler, Cincinnati Steel Treating Co., Exquisite Laundry and Dry Cleaning Co., Dorman Products, Inc. Very busy area. Park preserved at Wooster Pk., Mariemont Ave. and Trade St.