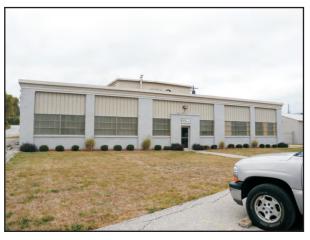

Plate 80. View of 5628 Wooster Pike, facing northwest.

Plate 81. View of 5657 Wooster Pike, contributes to the Mariement Historic District NHL, facing east.

Appendix A OHI Forms

| No. of Stories                 |                          | ,          |
|--------------------------------|--------------------------|------------|
| Basement?                      | Yes 🗆<br>No 🗆            | Hami       |
| Foundation Ma                  | sterial                  | ilto       |
| Wall Construct                 | ion                      | 5          |
| Roof Type & N                  | Material                 |            |
| No. of Bays<br>Front           | Side                     | 4.         |
| Wall Treatment                 |                          | Present    |
| Plan Shapero                   | ugh rect.                | les        |
| Changes<br>(Explain<br>in #42) | Addition  Altered  Moved | Westover"  |
| Condition<br>Interior          |                          | Inc        |
| Exterior go                    | od                       | Sug        |
| Preservation<br>Underway?      | Yes ⊠<br>No □            | Industrial |
| Endangered?<br>By What?        | Yes □<br>No Ø            | 1 Pa       |

| HAM-2120-57                                                                   |                                                                         |                                                           |  |  |
|-------------------------------------------------------------------------------|-------------------------------------------------------------------------|-----------------------------------------------------------|--|--|
| 2. County  Hamilton  3. Location of Negatives Miami Purchase Association      | 5. Other Name(s) "Westover" Industrial Park                             | 200.00                                                    |  |  |
| 6. Specific Location                                                          | 16. Thematic Category                                                   | 28. No. of Stories                                        |  |  |
| Southwest of Mariemont                                                        | D-0<br>17. Date(s) or Period<br>1928-1950's                             | 29. Basement? Yes No Solution Naterial                    |  |  |
| 7. City or Town If Rural, Township & Mariemont  8. Site Plan with North Arrow | Vicinity 18. Style or Design Functional 19. Architect or Engineer       | 31, Wall Construction                                     |  |  |
| WOOSTER PK.                                                                   | 20. Contractor or Builder                                               | 32. Roof Type & Material                                  |  |  |
| No.316 K 1 m                                                                  | 21. Original Use, if apparent  Industrial Park  22. Present Use         | 33. No. of Bays Front Side                                |  |  |
| Manian WTAJ                                                                   | Industrial Park                                                         | 35. Plan Shaperough rect.                                 |  |  |
| PK. TRADEST                                                                   | N 23. Ownership Public □ Private ⊠                                      | 36. Changes Addition ☐ (Explain Altered ⊠ in #42) Moved ☐ |  |  |
| Lat. Long.<br>U.T.M. Reference                                                | 24. Owner's Name & Address,<br>if known                                 | 37. Condition<br>Interior                                 |  |  |
| 16 7251 80 4 3 3 5 2                                                          |                                                                         | Exterior_good                                             |  |  |
|                                                                               | ture □ Public? No ⊠                                                     | 38. Preservation Yes ⊠<br>Underway? No □                  |  |  |
|                                                                               | Yes © Miami Purchase Association No 27. Other Surveys in Which Included | 39. Endangered? Yes ☐ By What? No ☒                       |  |  |
| 13. Part of Estab. Yes ☐ 14. District Hist. Dist.? No ☒ Potent'!?             | Yes 🛭                                                                   | 40. Visible from Yes □X Public Road? No □                 |  |  |
| 15. Name of Established District                                              | NATIONAL REGISTER                                                       | 41. Distance from and<br>Frontage on Road                 |  |  |

MARIEMONT HISTORIC DISTRICT 42. Further Description of Important Features

48 acre tract. Industrial Park to SW of Mariemont. Construction began in 1928 and continued until 1950's. Park now filled. Several industries located there, including Keebler, Cincinnati Steel Treating Co., Exquisite Laundry and Dry Cleaning Co., Dorman Products, Inc. Very busy area. Park preserved at Wooster Pk., Mariemont Ave. and Trade St.

43. History and Significance

Original Mariemont plan called for Industrial Park on bottoms adjacent and south of RR. Present location deemed more suitable. A receiving and storage point for rail shipments of materials when Mariemont construction was going on.

44. Description of Environment and Outbuildings

Very busy plant area - large trucks. Contributes to the Industrial Park Complex of Mariemont.

45. Sources of Information

Personal observation.

The Mariemont Story, Warren PArks 1967.