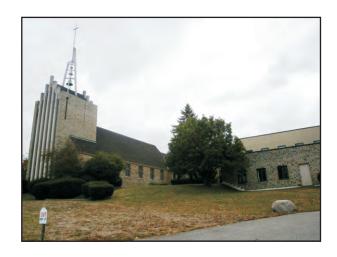

Plate 15. View of 5430 and 5438 Madison Road, facing northeast.

Plate 17. View of 5500 Madison Road, facing north.

Plate 14. View of 5429 Madison Road, facing southwest.

Plate 16. View of 5433 Madison Road, St. Paul's Church, facing southeast.