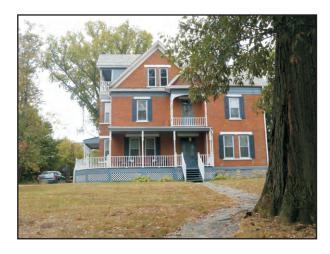

Plate 18. View of 5004 Anderson Place, facing northeast.

Plate 19. View of 5524 Madison Road, contirbutes to the Madison-Stewart NRHP Historic District, facing north.

Plate 21. View of 5540 Madison Road, HAM-0332-13, contributes to the Madison-Stewart NRHP Historic District, facing northeast.