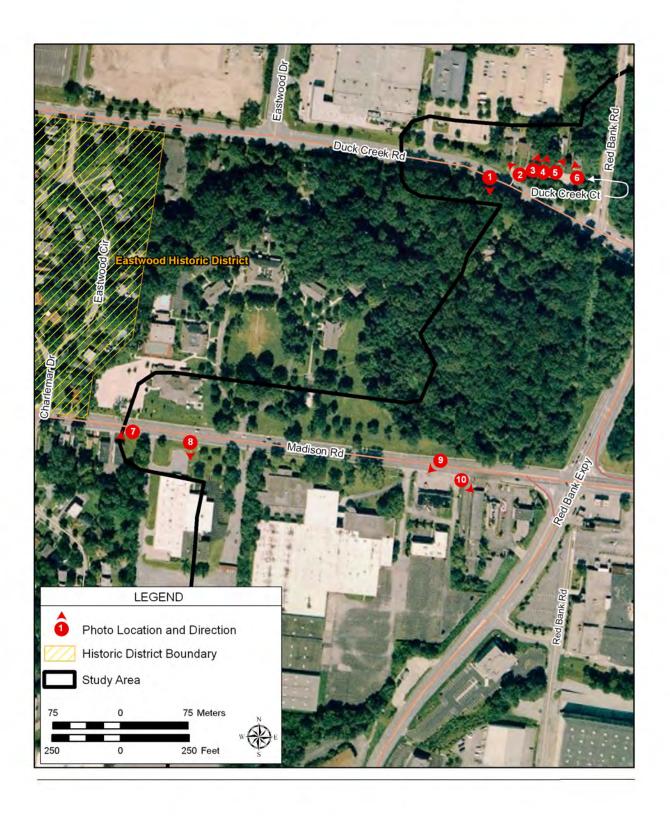

Field review of history/architecture resources within the study area of the proposed undertaking was completed in October 2010 to verify the location of the previously identified resources and to identify history/architecture resources requiring further consideration. Pre-1961 history/architecture resources identified during the field review are included in Plates 1–81. Figure 1 depicts the location of the study area boundaries. Figure 2 depicts the orientation of the photographs in Plates 1–81.

USGS Topographic Map Showing the Project Study Area in Hamilton County, Ohio

Photo Key - 1 of 5

Photo Key - 2 of 5

Photo Key - 3 of 5

Photo Key - 4 of 5

Photo Key - 5 of 5

Plate 1. View of 5225 Duck Creek Road, facing south.

Plate 3. View of 5232 Duck Creek Court, facing northeast.

Plate 5. View of 5240 Duck Creek Court, facing northeast.

Plate 2. View of 5228 Duck Creek Court, facing northwest.

Plate 4. View of 5236 Duck Creek Court, facing northeast.

Plate 6. View of 5244 Duck Creek Court, facing northwest.

Plate 7. View of 5015 and 5017 Madison Road, facing southwest.

Plate 8. View of 5027 Madison Road, facing south.

Plate 9. View of 5101 Madison Road, facing southwest.