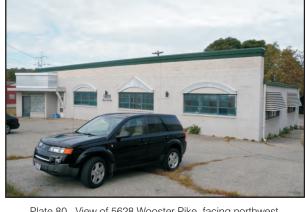

Plate 80. View of 5628 Wooster Pike, facing northwest.

Plate 81. View of 5657 Wooster Pike, contributes to the Mariement Historic District NHL, facing east.

Appendix A OHI Forms

| No. of Stories                 |                          | ,          |
|--------------------------------|--------------------------|------------|
| Basement?                      | Yes 🗆<br>No 🗆            | Hami       |
| Foundation Ma                  | sterial                  | ilto       |
| Wall Construct                 | ion                      | 5          |
| Roof Type & N                  | Material                 |            |
| No. of Bays<br>Front           | Side                     | 4.         |
| Wall Treatment                 |                          | Present    |
| Plan Shapero                   | ugh rect.                | les        |
| Changes<br>(Explain<br>in #42) | Addition  Altered  Moved | Westover"  |
| Condition<br>Interior          |                          | Inc        |
| Exterior go                    | od                       | Sug        |
| Preservation<br>Underway?      | Yes ⊠<br>No □            | Industrial |
| Endangered?<br>By What?        | Yes □<br>No Ø            | 1 Pa       |