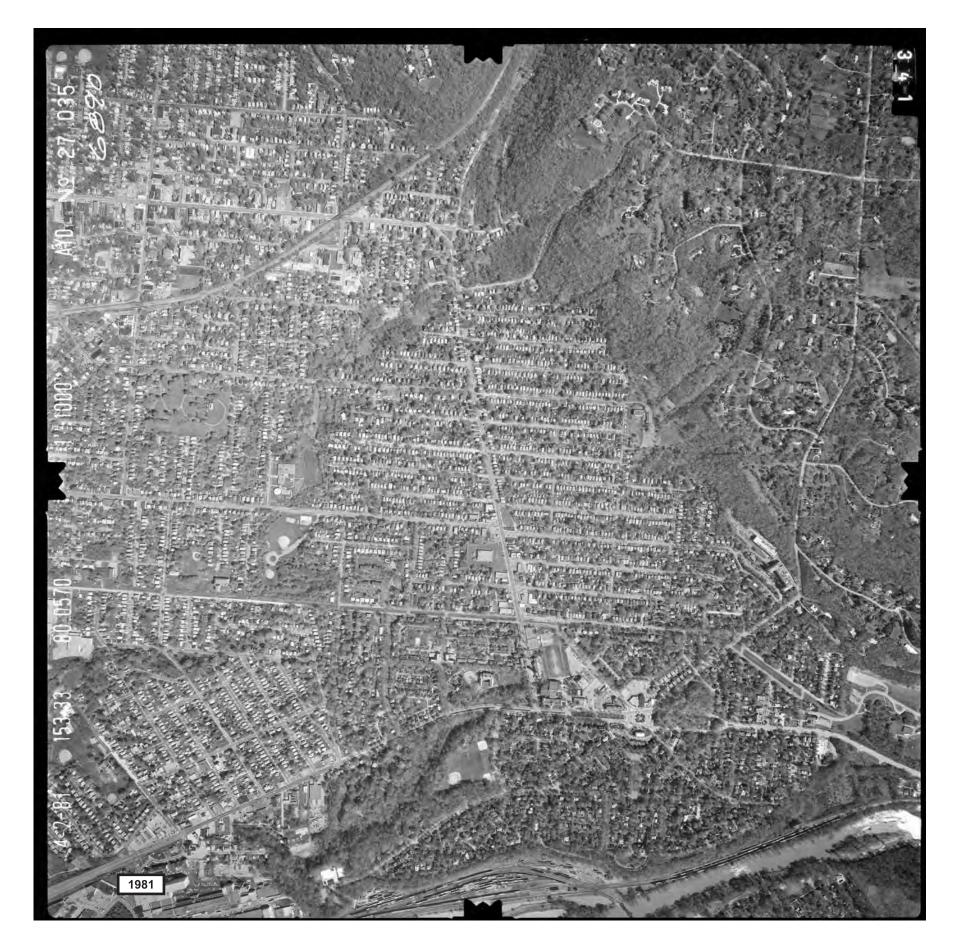

# B. Historic Aerial Photograph Cursory Review and Findings

Historic aerial photographs were reviewed to determine past land uses, and to aid in identifying potential hazardous material "suspect" locations within the Segment II/III study area. Historic aerial photographs were obtained from the Ohio Department of Transportation Office of Aerial Engineering and included the following years: 1948, 1954, 1959, 1964, 1973, 1976 1981, and 1986 (see Attachment C). Aerial composite photographic mapping of the entire Segment II/III study area was also provided by Stantec for this study and included the following years: 1932, 1938, 1950, 1956, 1962, 1962, 1975, 1977 and 1990 (see Attachment C). A 2007 aerial photograph of the project area and surrounding vicinity was obtained from the Cincinnati Area Geographical Information System (CAGIS) (CAGIS, 2008) and was used for comparison of current conditions (see Attachment B). The 2007 aerial was field-checked during visual investigation of the area to confirm current (2008) conditions.

### 1981-1990 Historic Aerial Photographs

Review of 1981 to 1990 aerial photographs indicated what appeared to be the construction of larger commercial or industrial buildings along Red Bank Road. What appeared to be a salvage yard and possibly a landfill operation north and south of Wooster Pike, respectively, in the Fairfax area were also noted on these aerial photographs. The number and size of the quarry lakes east of Newtown were noted to have increased since the time of the 1968 to 1977 aerial photographs. What appeared to be a salvage yard and a number of larger commercial or industrial buildings were noted to have been constructed along Edwards Road north of Newtown. A new golf course was noted to have been constructed east of Newtown Road/Church Street since the time for the 1968 to 1977 aerial photographs. Additional subdivision streets and what appeared to be single and multifamily residences had been constructed near Newtown, between Newtown and Mount Carmel along SR 32, along Mount Carmel Road and along Bells Lane. With the exceptions noted above, the remaining areas of commercial, industrial, and residential development, and areas in agricultural land use, appeared to have remained relatively unchanged during this time period.