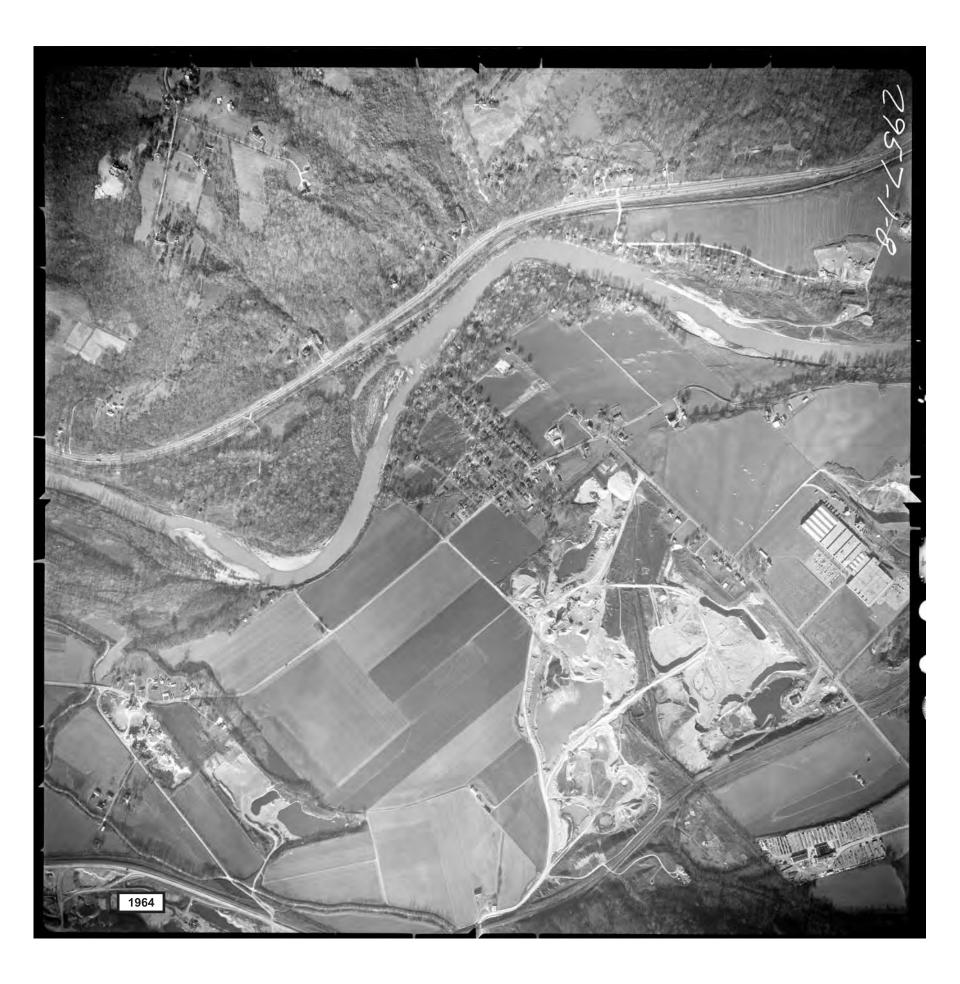

# B. Historic Aerial Photograph Cursory Review and Findings

Historic aerial photographs were reviewed to determine past land uses, and to aid in identifying potential hazardous material "suspect" locations within the Segment II/III study area. Historic aerial photographs were obtained from the Ohio Department of Transportation Office of Aerial Engineering and included the following years: 1948, 1954, 1959, 1964, 1973, 1976 1981, and 1986 (see Attachment C). Aerial composite photographic mapping of the entire Segment II/III study area was also provided by Stantec for this study and included the following years: 1932, 1938, 1950, 1956, 1962, 1962, 1975, 1977 and 1990 (see Attachment C). A 2007 aerial photograph of the project area and surrounding vicinity was obtained from the Cincinnati Area Geographical Information System (CAGIS) (CAGIS, 2008) and was used for comparison of current conditions (see Attachment B). The 2007 aerial was field-checked during visual investigation of the area to confirm current (2008) conditions.

## 1959-1964 Historic Aerial Photographs

Review of 1959 to 1964 historic aerial photographs indicated what appeared to be new commercial or industrial development along Red Bank Road and Wooster Pike in the Fairfax/Mariemont area, and along SR 32 in proximity to Newtown. It was also noted that more new streets and what appeared to be residential houses had been constructed along Mount Carmel Road, and in Mount Carmel off of Old SR 74. With the exceptions noted above, the remaining areas of commercial, industrial and residential development, and areas in agricultural land use, appeared to have remained relatively unchanged during this time period.