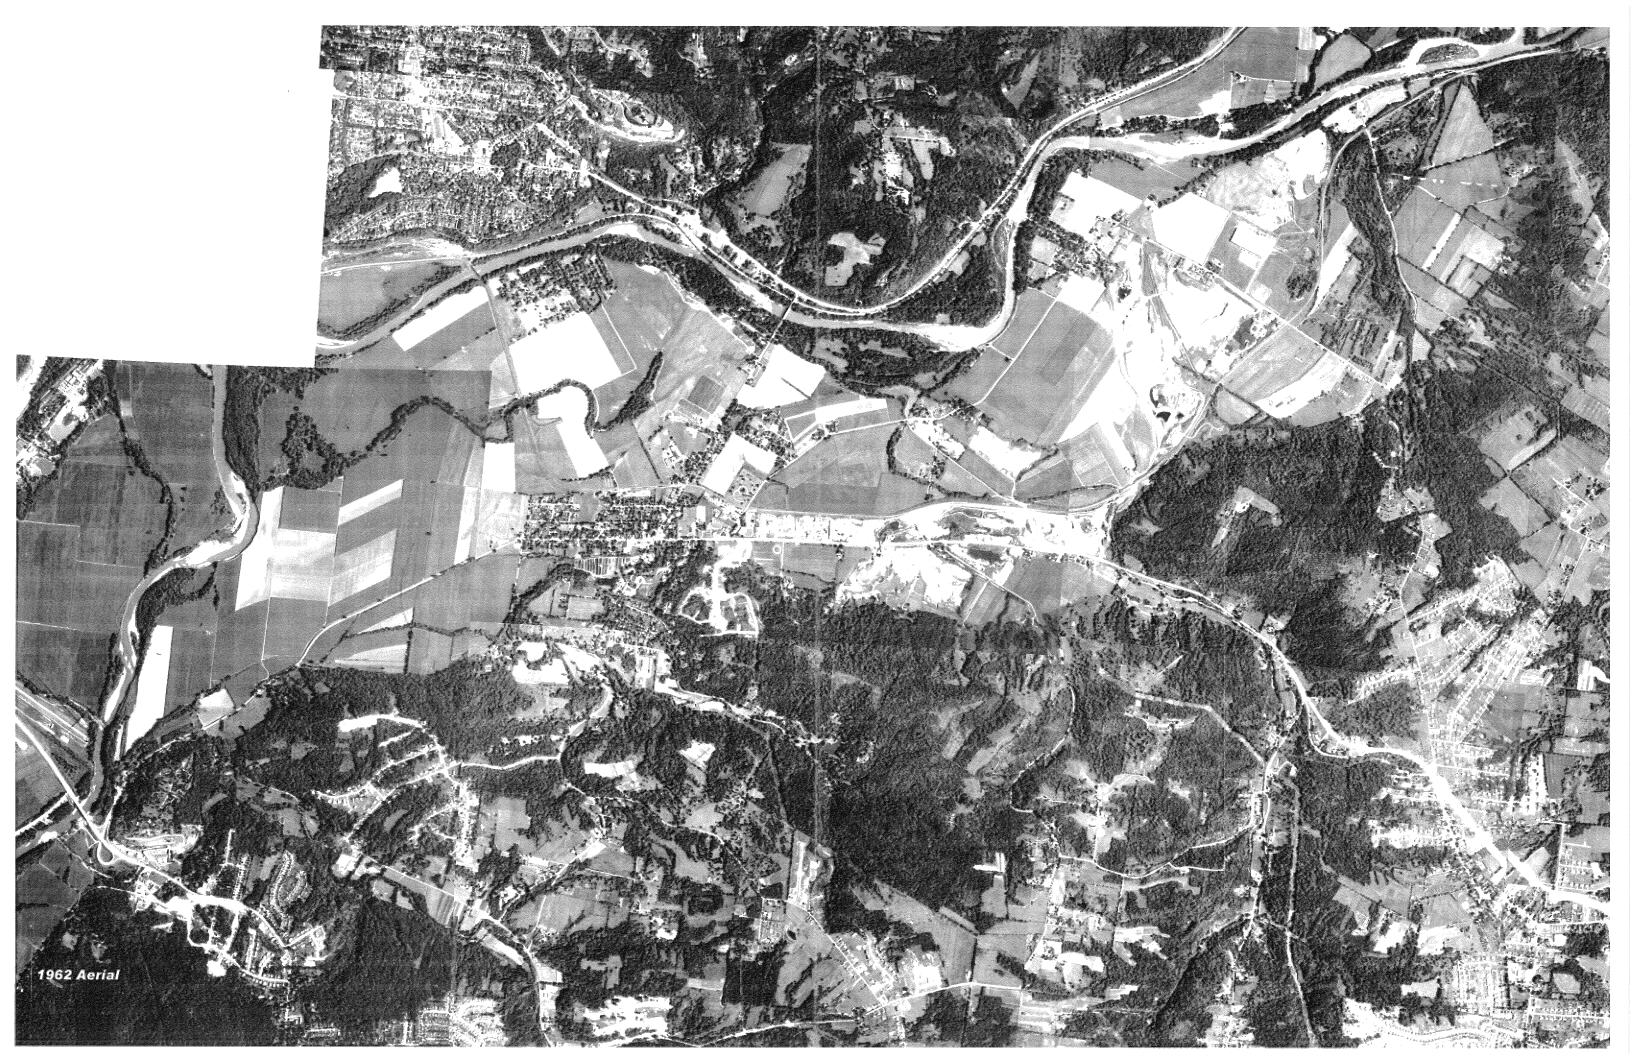

# B. Historic Aerial Photograph Cursory Review and Findings

Historic aerial photographs were reviewed to determine past land uses, and to aid in identifying potential hazardous material "suspect" locations within the Segment II/III study area. Historic aerial photographs were obtained from the Ohio Department of Transportation Office of Aerial Engineering and included the following years: 1948, 1954, 1959, 1964, 1973, 1976 1981, and 1986 (see Attachment C). Aerial composite photographic mapping of the entire Segment II/III study area was also provided by Stantec for this study and included the following years: 1932, 1938, 1950, 1956, 1962, 1962, 1975, 1977 and 1990 (see Attachment C). A 2007 aerial photograph of the project area and surrounding vicinity was obtained from the Cincinnati Area Geographical Information System (CAGIS) (CAGIS, 2008) and was used for comparison of current conditions (see Attachment B). The 2007 aerial was field-checked during visual investigation of the area to confirm current (2008) conditions.

In general, the aerial photographs show continual developed, residential and commercial land uses concentrated in the Fairfax/Mariemont, Newtown and Mount Carmel areas and relatively unchanged agricultural land use in the portion of the study area between Fairfax/Mariemont and Village of Newtown. Because of the scale and clarity of the aerial photography, exact site usage could not be determined. However, review and comparison of the aerial photographs indicated the presence of generally urbanized, commercial and industrial built-up areas surrounded by agriculture throughout this time period. The exception to this observation was the appearance in the 1940's of the large quarry lakes in the Newtown area along Round Bottom Road, indicating that this portion of the study area was being actively mined throughout this time period. The following is a brief summary of the apparent land use conditions in the project area from 1932 to the present, based on aerial photograph review:

## 1959-1964 Historic Aerial Photographs

Review of 1959 to 1964 historic aerial photographs indicated what appeared to be new commercial or industrial development along Red Bank Road and Wooster Pike in the Fairfax/Mariemont area, and along SR 32 in proximity to Newtown. It was also noted that more new streets and what appeared to be residential houses had been constructed along Mount Carmel Road, and in Mount Carmel off of Old SR 74. With the exceptions noted above, the remaining areas of commercial, industrial and residential development, and areas in agricultural land use, appeared to have remained relatively unchanged during this time period.