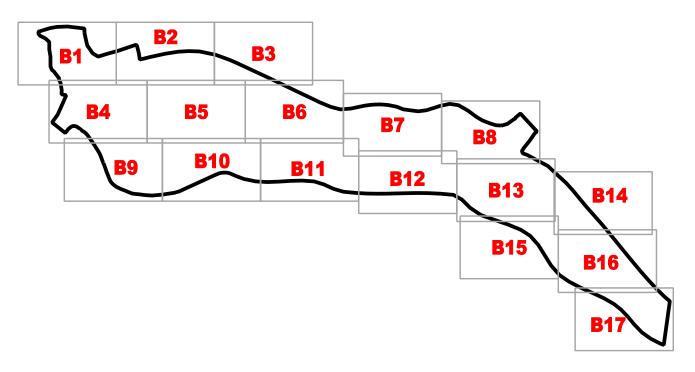

# **Background**

The Eastern Corridor Segment II/III project involves relocation of SR 32 (combined with new parallel rail transit) between US 50 in Hamilton County and I-275 in Clermont County (see Attachments A and B1 to B17), and is one of several new highway capacity investments to be implemented as part of the Eastern Corridor Multi-Modal Projects (HAM-SR32-0.00, PID 22970; FHWA-OH-EIS-04-02). The Eastern Corridor Multi-Modal Project covers 165 square miles of Cincinnati's eastern suburbs in eastern Hamilton County and western Clermont County, and is following a tiered approach for compliance with requirements of the National Environmental Policy Act (NEPA) and related statutes. Tier 1, completed in 2006, evaluated transportation needs in the Eastern Corridor, identified environmental and community issues, developed preliminary multimodal alternatives, and assessed preliminary costs, benefits, and impacts. Preliminary alternatives developed in Tier 1 were based on a multi-modal framework established by the Eastern Corridor Major Investment Study completed in 2000. The Eastern Corridor Tier 1 Record of Decision (ROD) was issued in June 2006 and identified a set of alternatives that will be evaluated by mode and segment through independent Tier 2 NEPA analyses to determine final location and impacts. The recommended Tier 2 projects, which include Segment II/III (Relocated SR 32), consist of new highway and rail transit implementation segments, expanded bus service and local network improvements. The Tier 1 ROD established that the Tier 2 NEPA evaluation for Segment II/III and Rail Transit Segment 3, both located in the Little Miami River valley, must be conducted under one NEPA document.

#### Project Status

The new capacity components of the Eastern Corridor Multi-modal Projects, including highway and rail transit, are following the current Ohio Department of Transportation (ODOT) 14-Step Project Development Process (PDP) for Major projects. The Tier 1 work for Segment II/III identified 22 corridor segments that can be combined into 264 different full-length alternatives for a shared SR 32/rail transit corridor between US 50 in Hamilton County and Bells Lane in Clermont County (see Attachments B1 to B17).

### Project Physical Setting

Information concerning current land use in the project study area was obtained from mapping prepared for the *Eastern Corridor Land Use Vision Plan* (Meisner and Associates, May 2002). Current land use in the study area is predominantly residential, commercial and industrial with some agricultural crop lands that include several large sod farms located west of Newtown in the Little Miami River 100-year floodplain. Other smaller areas of agricultural land occur along Round Bottom Road and along SR 32 east of Newtown. By rough estimate, agricultural lands (primarily sod farms), comprise about 15 percent of the total project study area (see Attachment B). Dense concentrations of residential and commercial development are located in the communities of Mariemont, Fairfax, Newtown, and Mount Carmel along US 50/Wooster Pike, Red Bank Road, Dry Run Road, Eight-Mile Road and Old SR 74 (see Attachment B). Heavy industrial development is concentrated within the study area along Wooster Pike and Red Bank Road in the City of Fairfax, along SR 32 primarily east of the Village of Newtown, and along Round Bottom Road (see Attachment B). In addition to the large sod farms, the central portion of the study area is occupied by a large construction and demolition landfill and a top soil harvesting operation east of Wooster Pike along the Little Miami River, two other construction and demolition landfill operations east of Newtown along SR 32, and a number of large quarry lakes resulting from aggregate mining operations that are no longer in operation (see Attachment B).