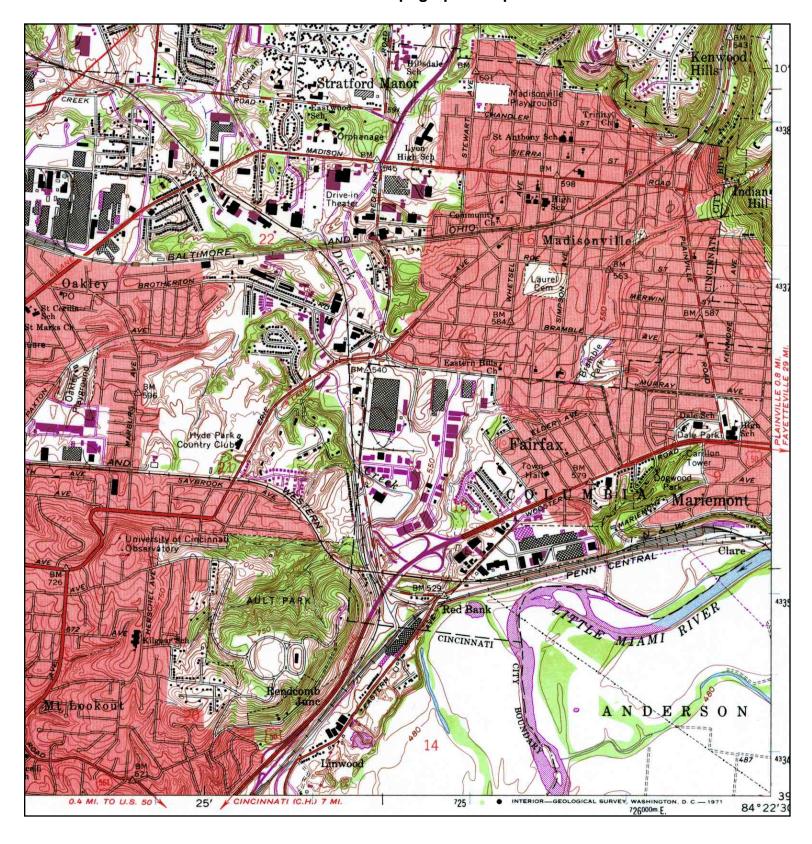

### Study Area Setting

The Segment II/III study area includes the communities of Newtown and Shademore, a portion of Anderson Township (including Mount Carmel), and the south edges of the communities of Fairfax and Mariemont (see Attachments A and B1-B17). The area contains a mix of land uses, including residential, commercial and extensive industrial development in Newtown, wooded stream corridor and agricultural land along the Little Miami River to the west and north of Newtown, and wooded uplands with developing residential areas to the south of Newtown and along existing SR 32 between Newtown and the I-275/SR 32 interchange in the Eastgate area. Segment II/III contains a number of recreational and natural areas including a public golf course, ball/soccer fields and other parkland/green space, and the privately owned Horseshoe Bend preserve. Also occurring in the area is extensive gravel mining and industrial development in the Ancor area to the east of Newtown, and active landfills along US 50 to the west of the Little Miami River and along existing SR 32 just east of Newtown. The Segment II/III area is also sensitive for cultural historic and archaeology resources, especially along the Little Miami River floodplain, and in and around Newtown.

### Project Physical Setting

Information concerning current land use in the project study area was obtained from mapping prepared for the *Eastern Corridor Land Use Vision Plan* (Meisner and Associates, May 2002). Current land use in the study area is predominantly residential, commercial and industrial with some agricultural crop lands that include several large sod farms located west of Newtown in the Little Miami River 100-year floodplain. Other smaller areas of agricultural land occur along Round Bottom Road and along SR 32 east of Newtown. By rough estimate, agricultural lands (primarily sod farms), comprise about 15 percent of the total project study area (see Attachment B). Dense concentrations of residential and commercial development are located in the communities of Mariemont, Fairfax, Newtown, and Mount Carmel along US 50/Wooster Pike, Red Bank Road, Dry Run Road, Eight-Mile Road and Old SR 74 (see Attachment B). Heavy industrial development is concentrated within the study area along Wooster Pike and Red Bank Road in the City of Fairfax, along SR 32 primarily east of the Village of Newtown, and along Round Bottom Road (see Attachment B). In addition to the large sod farms, the central portion of the study area is occupied by a large construction and demolition landfill and a top soil harvesting operation east of Wooster Pike along the Little Miami River, two other construction and demolition landfill operations east of Newtown along SR 32, and a number of large quarry lakes resulting from aggregate mining operations that are no longer in operation (see Attachment B).

Topography in most of the Segment II/III study area is controlled by glacial deposits and stream erosion. Surface topography in the Segment II/III study area can be characterized as predominantly level to gently sloping in proximity to the Little Miami River, the Village of Newtown, Fairfax, Mariemont and Mount Carmel with steep slopes and valley cuts occurring where the study area transitions out of the Little Miami River 100-year floodplain at the western and eastern ends. Natural surface elevations in the study area range from about 470 feet above mean sea level near the Little Miami River in the western portion of the study area to approximately 900 feet above mean sea level near Mount Carmel in the eastern portion of the study area. The study area is located in the Little Miami River drainage basin (HUC 05090202) and in the Federal Emergency Management Agency (FEMA)-mapped 100-year floodplains of the Little Miami River and Dry Run (ODNR, GIMS, 2008).