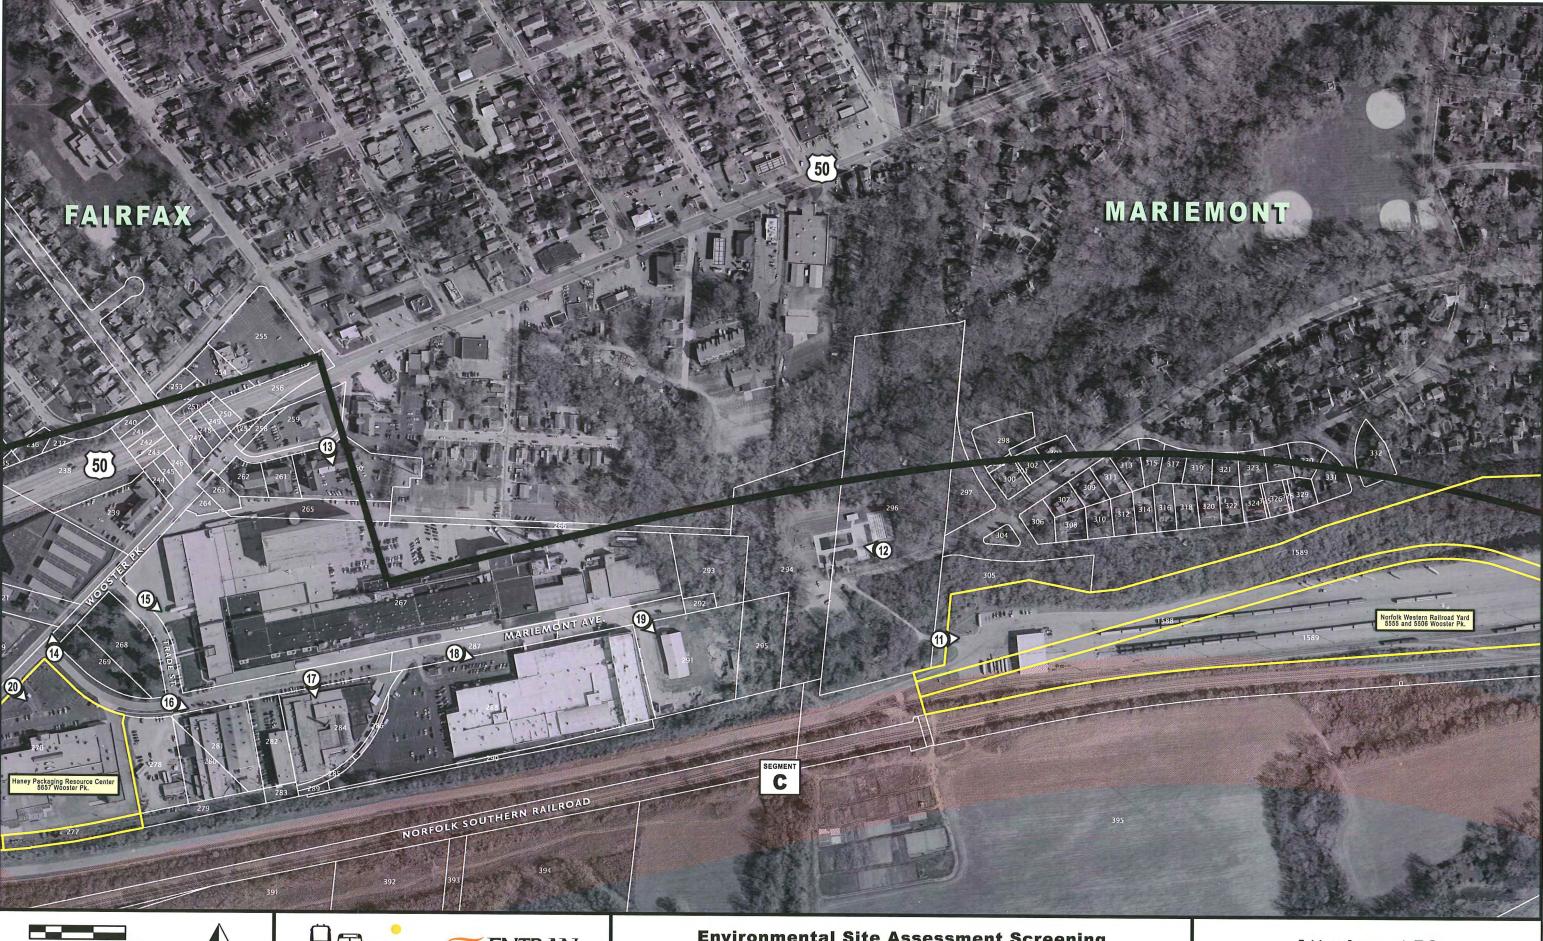

| Parcels 419, 420<br>Photo 35<br>Attachment B10   | Mary's Beer and Balls/Anderson Township Practice Range (bar, pro-shop and driving range), 6520 Batavia Rd., Regulatory Database Record, FINDS; No Visual Concerns at the Time of the On-Site Investigation,                                                                                                                           |
|--------------------------------------------------|---------------------------------------------------------------------------------------------------------------------------------------------------------------------------------------------------------------------------------------------------------------------------------------------------------------------------------------|
| Parcels 1109, 1110<br>Photo 36<br>Attachment B12 | Robbins Sport Surfaces (maple and synthetic sports surfaces manufacturer for basketball, volleyball and athletic and recreational facilities), 3626 Round Bottom Rd.; Regulatory Database Records, RCRA-CESQG, FINDS; No Visual Concerns at the Time of the On-Site Investigation,                                                    |
| Parcel 1111<br>Photo 37<br>Attachment B7         | HAZMAT Environmental Group (3638 Round Bottom Rd. also identified in Database Report as ACE Liquid Waste Haulers), 3638 Round Bottom Rd.; Regulatory Database Records, RCRA-NonGen, RCRA-SQG, FINDS, SPILLS, FTTS, HIST-FTTS, Ind. Haz. Waste; Visual Concern Due to Operation Type and the Presence of AST's,                        |
| Parcels 1112, 1113<br>Photo 38<br>Attachment B7  | Forshee Machine Tooling and Construction Company, 3652 Round Bottom Rd.; No Regulatory Database Records; Visual Concern Due to Operation Type,                                                                                                                                                                                        |
| Parcel 979<br>Photo 39<br>Attachment B7          | Direct Source International (D.S.I., direct merchandise sales facility), 3737 Round Bottom Rd.; Regulatory Database Record, FINDS; No Visual Concerns at the Time of the On-Site Investigation,                                                                                                                                       |
| Parcels 1114-1117<br>Photo 40<br>Attachment B7   | Evans/Natorps Landscaping and Garden Center, 3700 Round Bottom Rd.; Regulatory Database Records, FINDS, SPILLS; No Visual Concerns at the Time of the On-Site Investigation,                                                                                                                                                          |
| Parcel 1119<br>Photo 41<br>Attachment B7         | Hydro Systems Co. (steam cleaning equipment manufacturer), 3798 Round Bottom Rd.; Regulatory Database Records, FINDS, ERNS; No Visual Concerns at the Time of the On-Site Investigation,                                                                                                                                              |
| Parcels 1125<br>Photo 42<br>Attachment B7        | Butch's Towing, Salvage Yard and Bodley Racing Co., 3850 to 3910 Round Bottom Rd located off Edwards Rd.; Regulatory Database Records, SPILLS; Visual Concern Due to Operation Type and the Presence of AST's, Drums, Surface Stains, Damaged Vegetation, Auto and Truck Salvaging Operation,                                         |
| Parcel 1085<br>Photo 43<br>Attachment B7         | Justice and Young, Inc., Marketing (6925 Valley Ave. identified in Database Report as Gardner Graphics), 6925 Valley Ave.; Regulatory Database Records, RCRA-SQG, FINDS; No Visual Concerns at the Time of the On-Site Investigation,                                                                                                 |
| Parcel 439-448<br>Photo 45<br>Attachment B6      | Little Miami Golf Center (golf course and pro-shop), 3811 Newtown Rd.; Regulatory Database Record, LUST; No Visual Concerns at the Time of the On-Site Investigation,                                                                                                                                                                 |
| Parcel 993<br>Photo 46<br>Attachment B6          | Shell Gas Station (3804 Church St. identified in Database Report as Waco Oil Co., Inc., Ameristop Express 801-Shell, Sunoco Service Station, Newtown Shell), 3804 Church St.; Regulatory Database Records, RCRA-NonGen, UST, LUST, FINDS, SPILLS; Visual Concern Due to Operation Type and the Presence of UST's and Petroleum Odors, |
| Parcel 624<br>Photo 47<br>Attachment B11         | Van Lock (lock manufacturing facility), 6834 Center St.; Regulatory Database Records, RCRA-CESQG, FINDS; No Visual Concerns at the Time of the On-Site Investigation,                                                                                                                                                                 |
| Parcel 1093<br>Photo 61<br>Attachment B11        | Hamilton County Engineer Eastern Division Maintenance and Equipment Repair Facility, 3504 Round Bottom Rd.; Regulatory Database Records, UST, LUST, FINDS; Visual Concern Due to Operation Type and the Presence of AST's and Drums,                                                                                                  |

| Parcel 1094<br>Photo 62<br>Attachment B11        | Enquirer Printing Co. and Cincinnati Envelope (7188 Main St. identified in Database Report as DuoTec, Inc.), 7188 Main St.; Regulatory Database Records, RCRA-NonGen, FINDS; Visual Concern Due to Operation Type,                                                                                          |
|--------------------------------------------------|-------------------------------------------------------------------------------------------------------------------------------------------------------------------------------------------------------------------------------------------------------------------------------------------------------------|
| Parcel 1095<br>Photo 63<br>Attachment B11        | Cincinnati Powder Coating and Duct Cleaning Services Environmental and Industrial Cleaning Co. (7202B Main St. identified in Database Report as C&W Equipment Co.), 7202B Main St.; Regulatory Database Records, RCRA-SQG, FINDS; Visual Concern Due to Operation Type and the Presence of AST's and Drums, |
| Parcel 1095<br>Photo 64<br>Attachment B11        | Propulsion Engineering Boat Repair and Storage, 7202A Main St.; No Regulatory Database Records; Visual Concern Due to Operation Type and the Presence of Drums, and Numerous Old Shipping Containers, Boats and Cars,                                                                                       |
| Parcel 1096<br>Photo 65<br>Attachment B12        | Rack 7 Paving, Concrete, and Excavation (7204 to 7208 Main St. identified in Database report as Rumpke Container Service, Emery Worldwide, Inc., Emery Transportation), 7204 to 7208 Main St.; Regulatory Database Records, RCRA-SQG, UST, LUST, FINDS, SPILLS; Visual Concern Due to Operation Type,       |
| Parcels 1098, 1099<br>Photo 68<br>Attachment B13 | Brewer Coat Co. Asphalt Plant, 7300 to 7374 Main St./ Batavia Rd.; Regulatory Database Records, RCRA-NonGen, RCRA-CESQG, FINDS; Visual Concern Due to Operation Type and the Presence of AST's and Drums,                                                                                                   |
| Parcels 1100-1103<br>Photo 69<br>Attachment B13  | Nactech - Barrett Asphalt Plant and Paving Co., 7375 Batavia Rd.; Regulatory Database Records, RCRA-SQG, UST, FINDS, SPILLS, MLTS; Visual Concern Due to Operation Type and the Presence of AST's,                                                                                                          |
| Parcels 1104, 1105<br>Photo 70<br>Attachment B13 | Sardinia Concrete Co., 7380 Batavia Rd.; Regulatory Database Record, FINDS; Visual Concern Due to Operation Type and the Presence of AST's and Many Pieces of Old Equipment Stored at the Site,                                                                                                             |
| Parcel 1145<br>Photo 71<br>Attachment B13        | Newtown Fill Construction and Demolition Landfill, Main St./SR 32 (adjacent to Sardinia Concrete Co.); No Regulatory Database Records; Visual Concern Due to Operation Type and the Presence of AST's, and Landfill Operations,                                                                             |
| Parcels 1151-1154<br>Photo 74<br>Attachment B14  | Burger Farm and Garden, Ice Cream Stand and Nursery, 7849 Main St.; Regulatory Database Record, FINDS; No Visual Concerns at the Time of the On-Site Investigation,                                                                                                                                         |
| Parcel 1155<br>Photo 75<br>Attachment B13        | Burger Environmental Construction and Demolition Landfill, 7945 Main St.; Regulatory Database Records, SWF/LF, FINDS; Visual Concern Due to Operation Type and the Presence of and Landfill Operations,                                                                                                     |
| Parcel 1144<br>Photo 76<br>Attachment B14        | Valley Asphalt Corporation Asphalt Plant (7940 Batavia Rd. identified in Database Report as Plant #14), 7940 Batavia Rd.; Regulatory Database Record, LUST; Visual Concern Due to Operation Type and the Presence of AST's,                                                                                 |
| Parcels 1328, 1329<br>Photo 77<br>Attachment B16 | Exxon Mobile/Beechwood Market Gas Station Convenience Store, 3251 Mt. Carmel Rd.; Regulatory Database Record, UST; Visual Concern Due to Operation Type and the Presence of UST's and Petroleum Odors,                                                                                                      |
| Parcels 1332, 1407<br>Photo 78<br>Attachment B16 | BP Gas Station (currently closed, evidence of tank removal - 6 UST's total, all tanks removed in 2005, per BUSTR), 430 Cincinnati-Batavia Rd.; Regulatory Database Records, RCRA-CESQG, UST, FINDS, Visual Concern Due to Operation Type and the Presence of Drums,                                         |