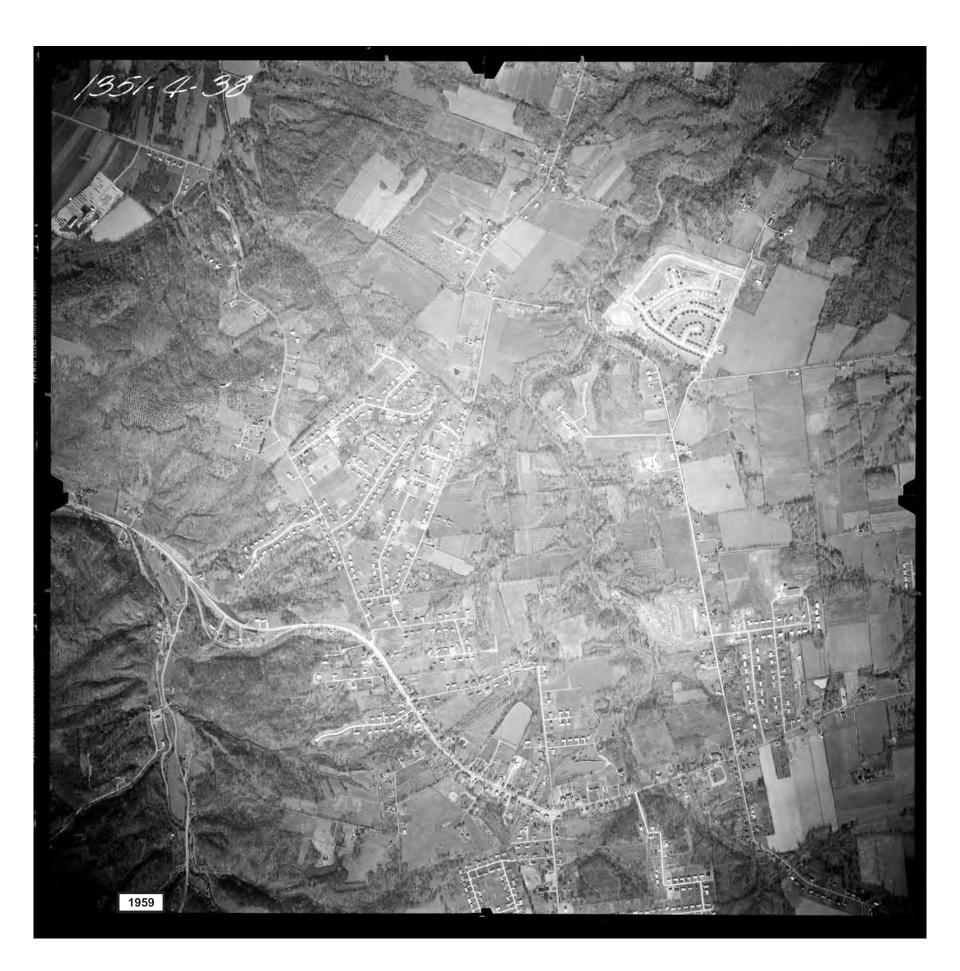

# B. Historic Aerial Photograph Cursory Review and Findings

Historic aerial photographs were reviewed to determine past land uses, and to aid in identifying potential hazardous material "suspect" locations within the Segment II/III study area. Historic aerial photographs were obtained from the Ohio Department of Transportation Office of Aerial Engineering and included the following years: 1948, 1954, 1959, 1964, 1973, 1976 1981, and 1986 (see Attachment C). Aerial composite photographic mapping of the entire Segment II/III study area was also provided by Stantec for this study and included the following years: 1932, 1938, 1950, 1956, 1962, 1962, 1975, 1977 and 1990 (see Attachment C). A 2007 aerial photograph of the project area and surrounding vicinity was obtained from the Cincinnati Area Geographical Information System (CAGIS) (CAGIS, 2008) and was used for comparison of current conditions (see Attachment B). The 2007 aerial was field-checked during visual investigation of the area to confirm current (2008) conditions.

## 1959-1964 Historic Aerial Photographs

Review of 1959 to 1964 historic aerial photographs indicated what appeared to be new commercial or industrial development along Red Bank Road and Wooster Pike in the Fairfax/Mariemont area, and along SR 32 in proximity to Newtown. It was also noted that more new streets and what appeared to be residential houses had been constructed along Mount Carmel Road, and in Mount Carmel off of Old SR 74. With the exceptions noted above, the remaining areas of commercial, industrial and residential development, and areas in agricultural land use, appeared to have remained relatively unchanged during this time period.