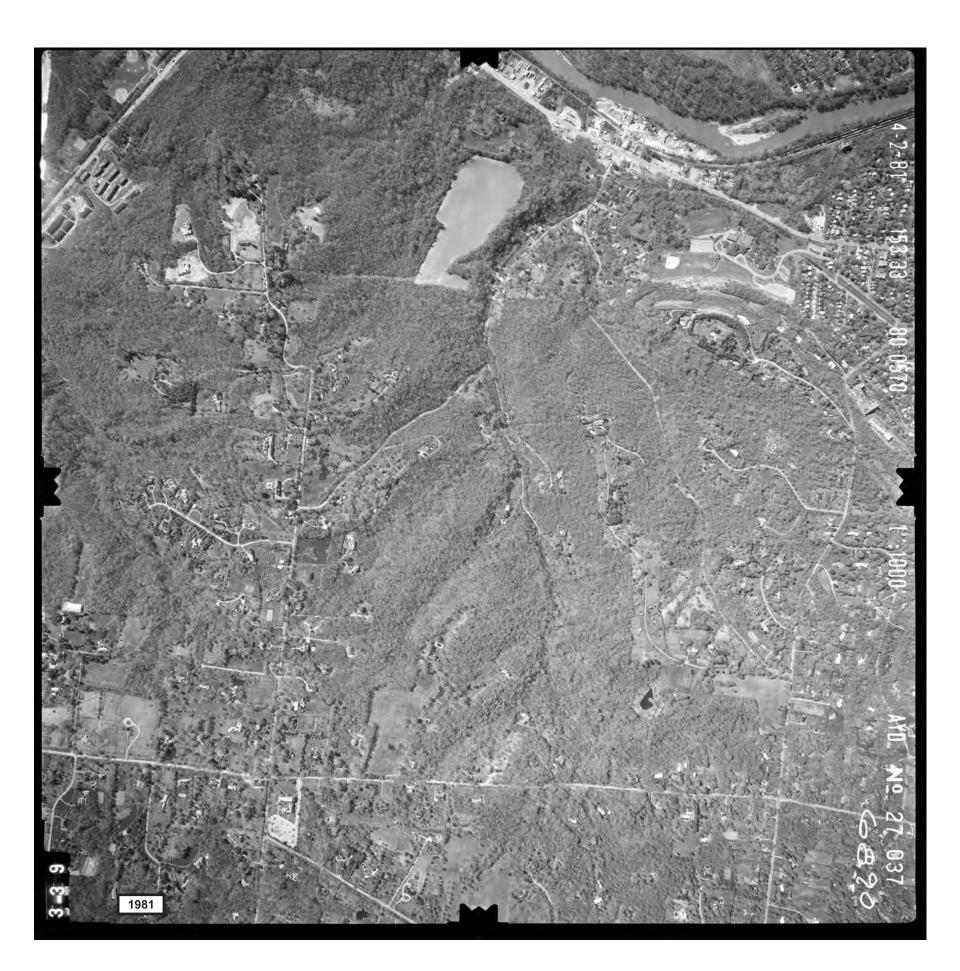

# B. Historic Aerial Photograph Cursory Review and Findings

Historic aerial photographs were reviewed to determine past land uses, and to aid in identifying potential hazardous material "suspect" locations within the Segment II/III study area. Historic aerial photographs were obtained from the Ohio Department of Transportation Office of Aerial Engineering and included the following years: 1948, 1954, 1959, 1964, 1973, 1976 1981, and 1986 (see Attachment C). Aerial composite photographic mapping of the entire Segment II/III study area was also provided by Stantec for this study and included the following years: 1932, 1938, 1950, 1956, 1962, 1962, 1975, 1977 and 1990 (see Attachment C). A 2007 aerial photograph of the project area and surrounding vicinity was obtained from the Cincinnati Area Geographical Information System (CAGIS) (CAGIS, 2008) and was used for comparison of current conditions (see Attachment B). The 2007 aerial was field-checked during visual investigation of the area to confirm current (2008) conditions.

### 1981-1990 Historic Aerial Photographs

Review of 1981 to 1990 aerial photographs indicated what appeared to be the construction of larger commercial or industrial buildings along Red Bank Road. What appeared to be a salvage yard and possibly a landfill operation north and south of Wooster Pike, respectively, in the Fairfax area were also noted on these aerial photographs. The number and size of the quarry lakes east of Newtown were noted to have increased since the time of the 1968 to 1977 aerial photographs. What appeared to be a salvage yard and a number of larger commercial or industrial buildings were noted to have been constructed along Edwards Road north of Newtown. A new golf course was noted to have been constructed east of Newtown Road/Church Street since the time for the 1968 to 1977 aerial photographs. Additional subdivision streets and what appeared to be single and multifamily residences had been constructed near Newtown, between Newtown and Mount Carmel along SR 32, along Mount Carmel Road and along Bells Lane. With the exceptions noted above, the remaining areas of commercial, industrial, and residential development, and areas in agricultural land use, appeared to have remained relatively unchanged during this time period.