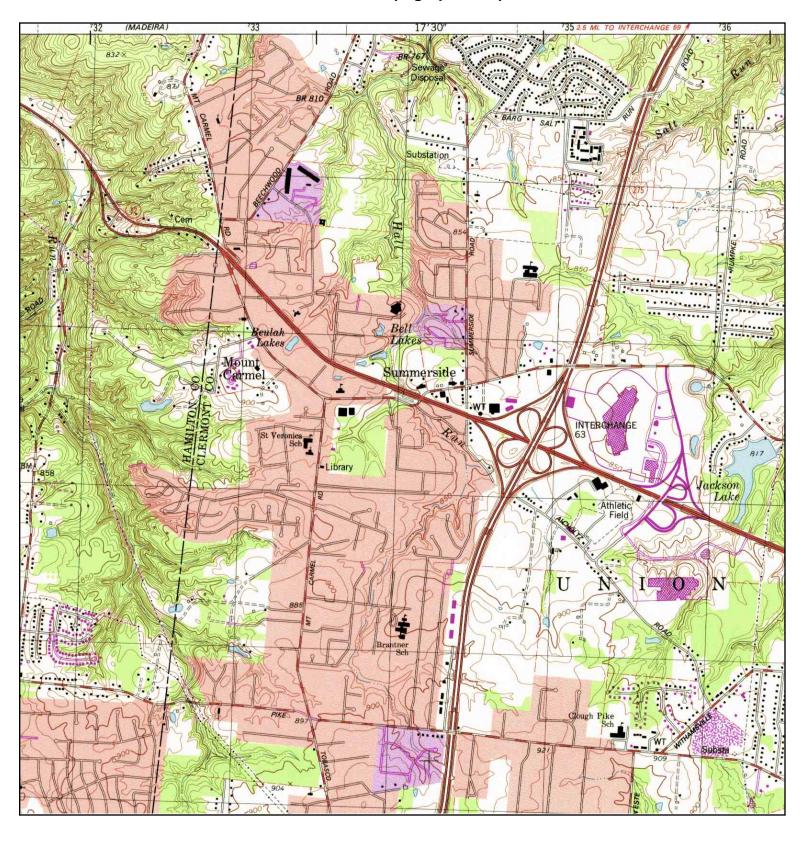

### Study Area Setting

The Segment II/III study area includes the communities of Newtown and Shademore, a portion of Anderson Township (including Mount Carmel), and the south edges of the communities of Fairfax and Mariemont (see Attachments A and B1-B17). The area contains a mix of land uses, including residential, commercial and extensive industrial development in Newtown, wooded stream corridor and agricultural land along the Little Miami River to the west and north of Newtown, and wooded uplands with developing residential areas to the south of Newtown and along existing SR 32 between Newtown and the I-275/SR 32 interchange in the Eastgate area. Segment II/III contains a number of recreational and natural areas including a public golf course, ball/soccer fields and other parkland/green space, and the privately owned Horseshoe Bend preserve. Also occurring in the area is extensive gravel mining and industrial development in the Ancor area to the east of Newtown, and active landfills along US 50 to the west of the Little Miami River and along existing SR 32 just east of Newtown. The Segment II/III area is also sensitive for cultural historic and archaeology resources, especially along the Little Miami River floodplain, and in and around Newtown.

### Project Physical Setting

Information concerning current land use in the project study area was obtained from mapping prepared for the *Eastern Corridor Land Use Vision Plan* (Meisner and Associates, May 2002). Current land use in the study area is predominantly residential, commercial and industrial with some agricultural crop lands that include several large sod farms located west of Newtown in the Little Miami River 100-year floodplain. Other smaller areas of agricultural land occur along Round Bottom Road and along SR 32 east of Newtown. By rough estimate, agricultural lands (primarily sod farms), comprise about 15 percent of the total project study area (see Attachment B). Dense concentrations of residential and commercial development are located in the communities of Mariemont, Fairfax, Newtown, and Mount Carmel along US 50/Wooster Pike, Red Bank Road, Dry Run Road, Eight-Mile Road and Old SR 74 (see Attachment B). Heavy industrial development is concentrated within the study area along Wooster Pike and Red Bank Road in the City of Fairfax, along SR 32 primarily east of the Village of Newtown, and along Round Bottom Road (see Attachment B). In addition to the large sod farms, the central portion of the study area is occupied by a large construction and demolition landfill and a top soil harvesting operation east of Wooster Pike along the Little Miami River, two other construction and demolition landfill operations east of Newtown along SR 32, and a number of large quarry lakes resulting from aggregate mining operations that are no longer in operation (see Attachment B).