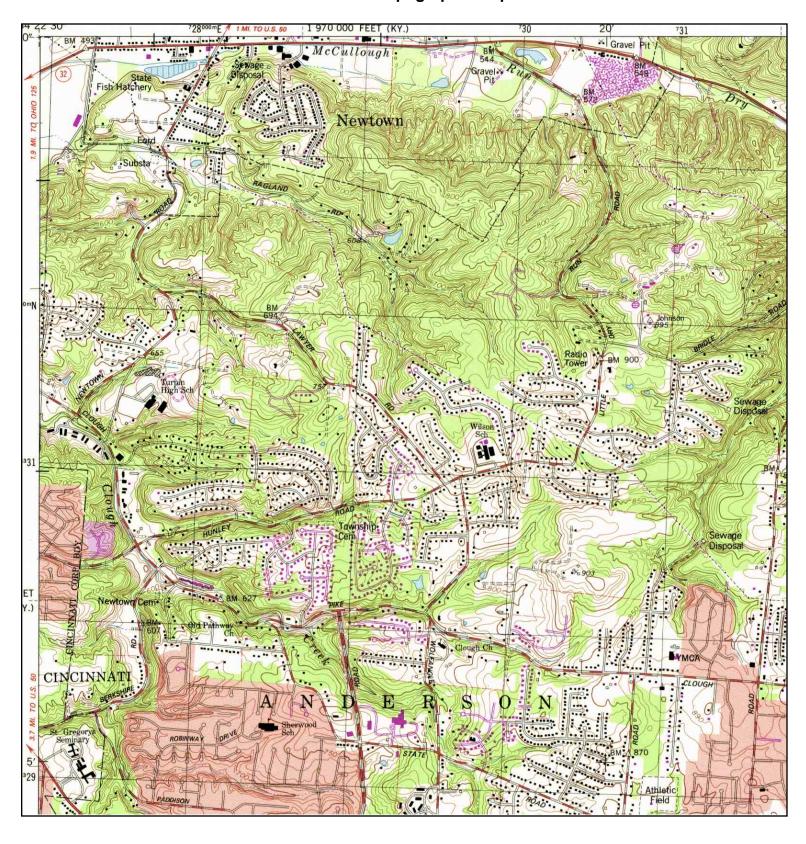

### Study Area Setting

The Segment II/III study area includes the communities of Newtown and Shademore, a portion of Anderson Township (including Mount Carmel), and the south edges of the communities of Fairfax and Mariemont (see Attachments A and B1-B17). The area contains a mix of land uses, including residential, commercial and extensive industrial development in Newtown, wooded stream corridor and agricultural land along the Little Miami River to the west and north of Newtown, and wooded uplands with developing residential areas to the south of Newtown and along existing SR 32 between Newtown and the I-275/SR 32 interchange in the Eastgate area. Segment II/III contains a number of recreational and natural areas including a public golf course, ball/soccer fields and other parkland/green space, and the privately owned Horseshoe Bend preserve. Also occurring in the area is extensive gravel mining and industrial development in the Ancor area to the east of Newtown, and active landfills along US 50 to the west of the Little Miami River and along existing SR 32 just east of Newtown. The Segment II/III area is also sensitive for cultural historic and archaeology resources, especially along the Little Miami River floodplain, and in and around Newtown.

### Project Physical Setting

Information concerning current land use in the project study area was obtained from mapping prepared for the *Eastern Corridor Land Use Vision Plan* (Meisner and Associates, May 2002). Current land use in the study area is predominantly residential, commercial and industrial with some agricultural crop lands that include several large sod farms located west of Newtown in the Little Miami River 100-year floodplain. Other smaller areas of agricultural land occur along Round Bottom Road and along SR 32 east of Newtown. By rough estimate, agricultural lands (primarily sod farms), comprise about 15 percent of the total project study area (see Attachment B). Dense concentrations of residential and commercial development are located in the communities of Mariemont, Fairfax, Newtown, and Mount Carmel along US 50/Wooster Pike, Red Bank Road, Dry Run Road, Eight-Mile Road and Old SR 74 (see Attachment B). Heavy industrial development is concentrated within the study area along Wooster Pike and Red Bank Road in the City of Fairfax, along SR 32 primarily east of the Village of Newtown, and along Round Bottom Road (see Attachment B). In addition to the large sod farms, the central portion of the study area is occupied by a large construction and demolition landfill and a top soil harvesting operation east of Wooster Pike along the Little Miami River, two other construction and demolition landfill operations east of Newtown along SR 32, and a number of large quarry lakes resulting from aggregate mining operations that are no longer in operation (see Attachment B).