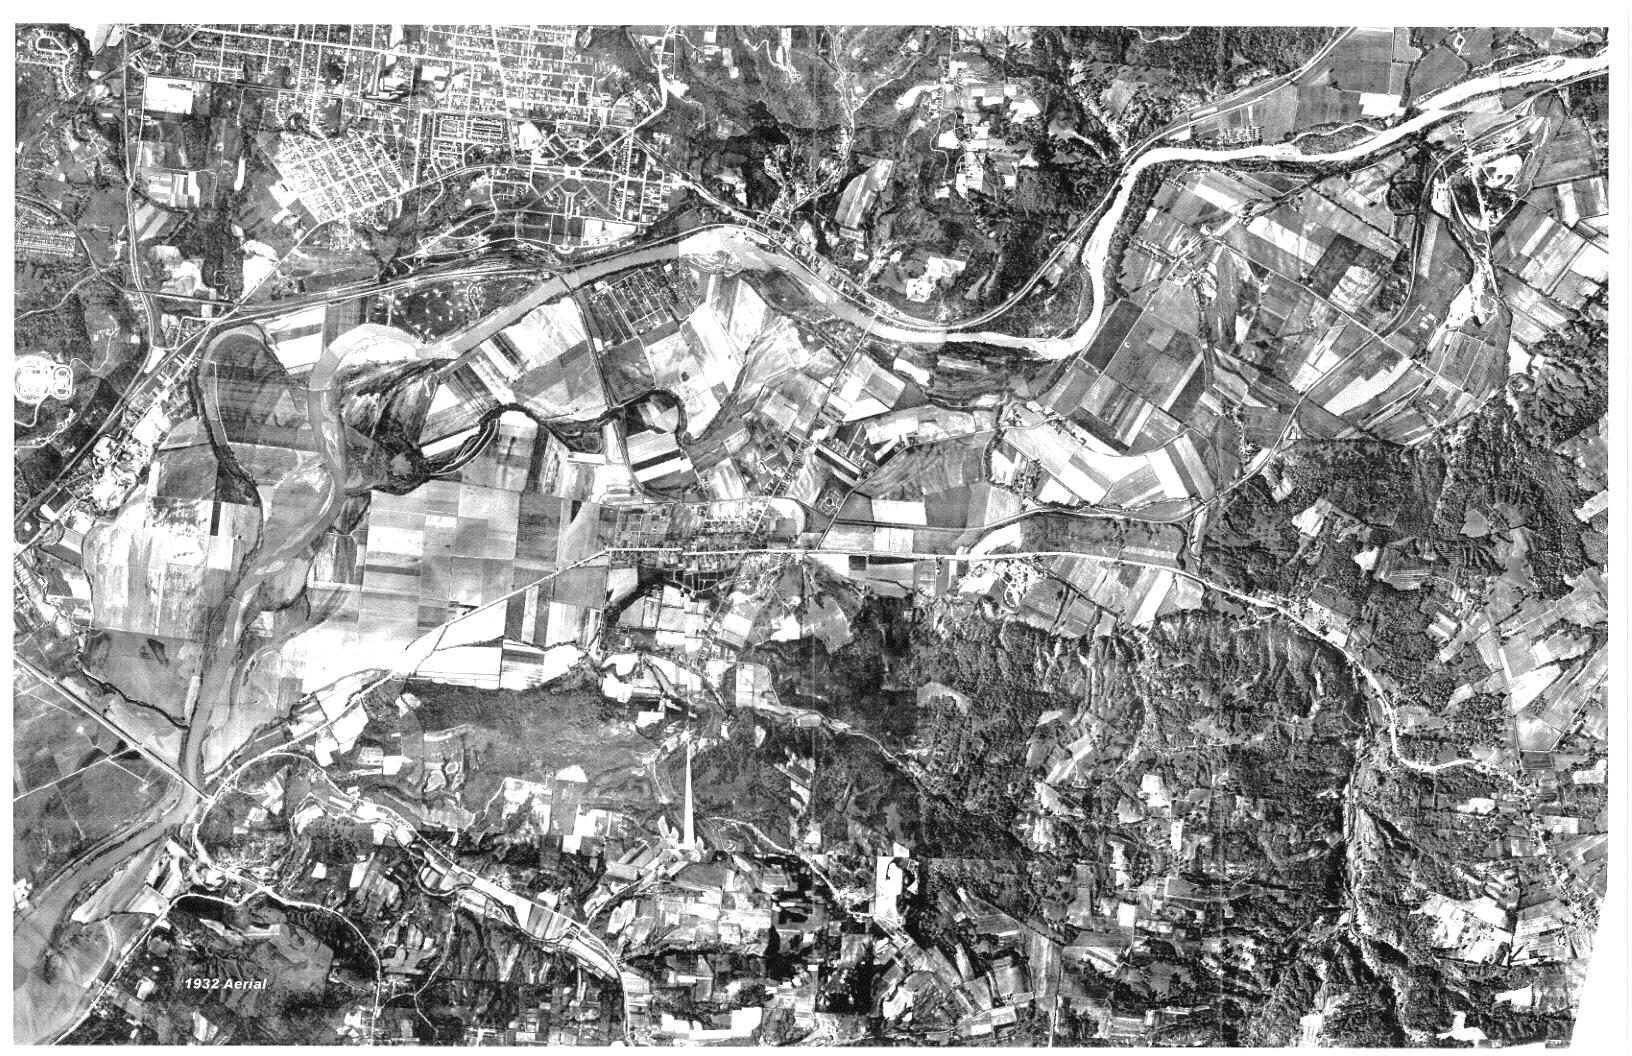

# B. Historic Aerial Photograph Cursory Review and Findings

Historic aerial photographs were reviewed to determine past land uses, and to aid in identifying potential hazardous material "suspect" locations within the Segment II/III study area. Historic aerial photographs were obtained from the Ohio Department of Transportation Office of Aerial Engineering and included the following years: 1948, 1954, 1959, 1964, 1973, 1976 1981, and 1986 (see Attachment C). Aerial composite photographic mapping of the entire Segment II/III study area was also provided by Stantec for this study and included the following years: 1932, 1938, 1950, 1956, 1962, 1962, 1975, 1977 and 1990 (see Attachment C). A 2007 aerial photograph of the project area and surrounding vicinity was obtained from the Cincinnati Area Geographical Information System (CAGIS) (CAGIS, 2008) and was used for comparison of current conditions (see Attachment B). The 2007 aerial was field-checked during visual investigation of the area to confirm current (2008) conditions.

### 1932-1938 Historic Aerial Photographs

Review of 1932 to 1938 historic aerial photographs indicated that the Segment II/III study area and surrounding vicinity appear to be mostly agricultural with small concentrations of residential development occurring along Wooster Pike/US 50, SR 32 and Old SR 74 in the Fairfax/Mariemont, Newtown and Mount Carmel Areas, respectively. High light reflectivity in the Wooster Pike vicinity would seem to indicate the occurrence of a number of commercial or industrial facilities, as well as gravel pit/quarrying areas. A rail yard was also noted south of Wooster Pike/US 50 south of the Fairfax/Mariemont area.