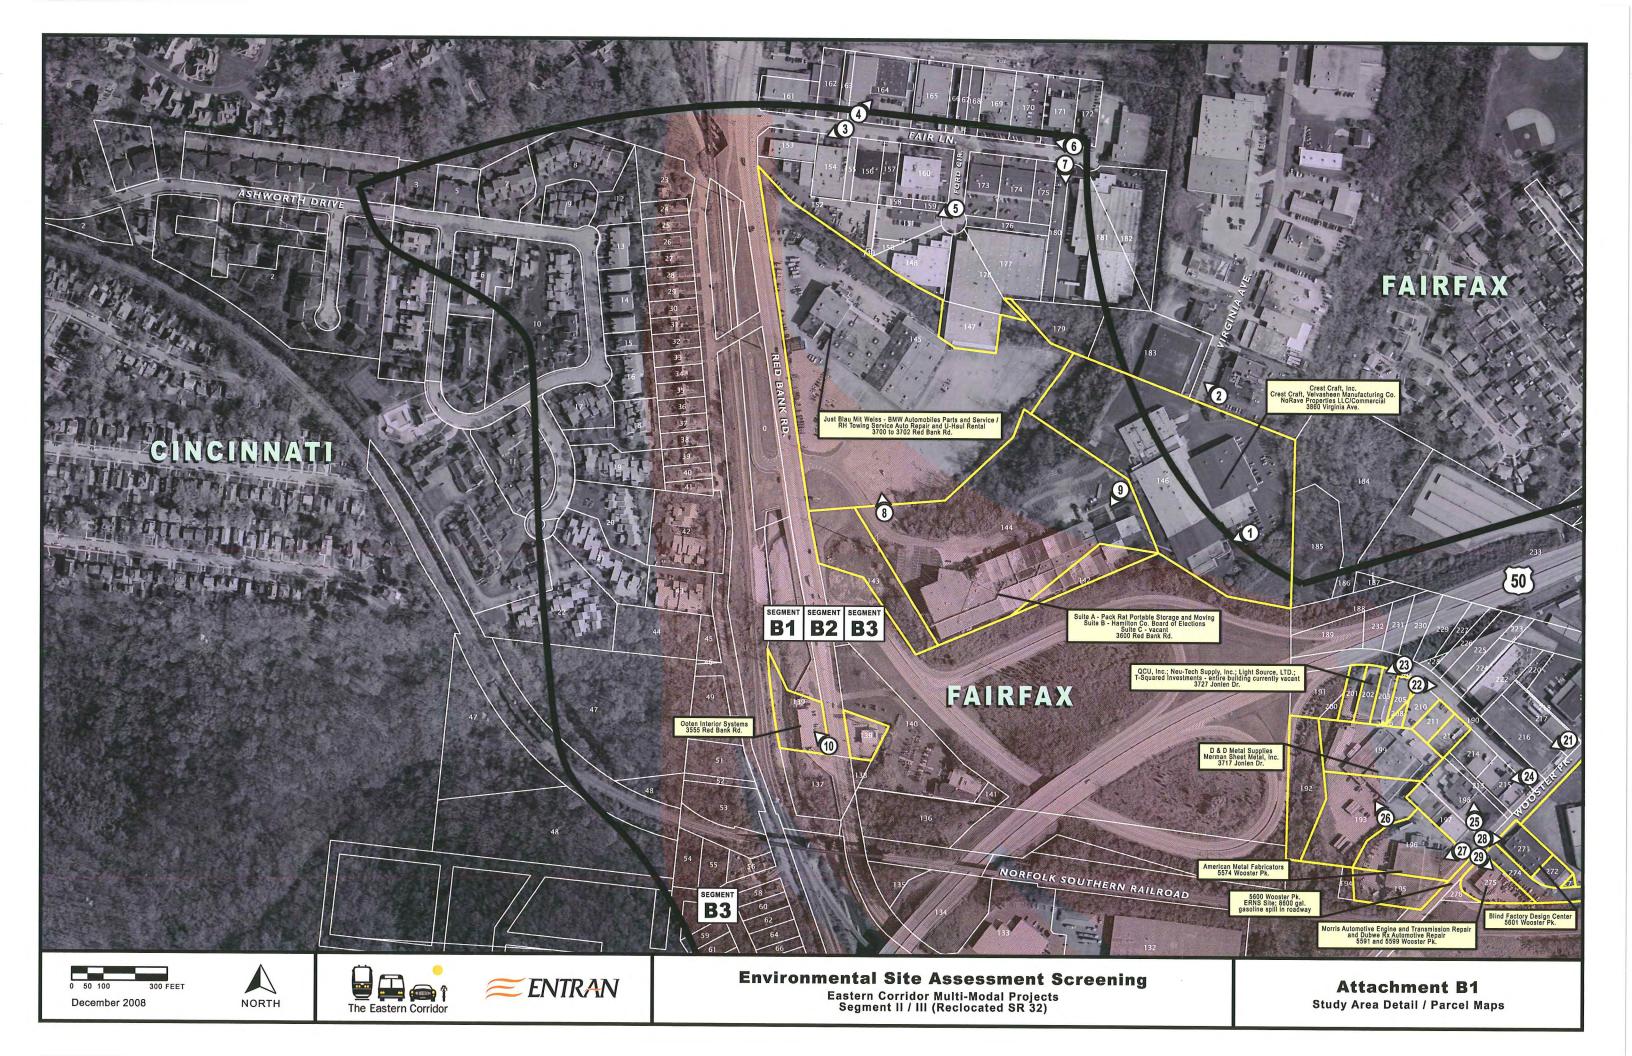

| Parcel 146    |
|---------------|
| Photo 1       |
| Attachment B1 |

Crest Craft, Inc., Crest Craft, Velvasheen Manufacturing Co., NoRave Properties LLC/Commercial (designers and manufacturers of custom emblematic award and recognition products); 3860 Virginia Ave.; Regulatory Database Records, RCRA-CESQG, FINDS, MANIFEST; Visual Concern Due to Operation Type,

Parcel 145 Photo 8 Attachment B1 Just Blau Mit Weiss (BMW Automobiles Parts and Service)/RH Towing Service Auto Repair and U-Haul (3700-3702 Red Bank Rd. identified in Database Report as Swallens Complex, Brandell, Inc., Swallens, Inc., Red Express), 3700 to 3702 Red Bank Rd.; Regulatory Database Records, UST, LUST, FINDS, SPILLS; Visual Concern due to Operation Type, and the presence of AST's Drums, Surface Stains, Sheens,

| Parcels 142-144<br>Photo 9<br>Attachment B1                                 | Suite A - Pack Rat Portable Storage and Moving, Suite B - Hamilton Co. Bd. Of Elections and Suite C - vacant (3600 Red Bank Rd. identified as Johnson and Hardin Co., Quebecor World Red Bank Div., Johnson and Hardin CoWorld Color); 3600 Red Bank Rd.; Regulatory Database Records, RCRA-NonGen, SPILLS, FINDS, ICIS, No Visual Concerns at the Time of the On-Site Investigation, |
|-----------------------------------------------------------------------------|---------------------------------------------------------------------------------------------------------------------------------------------------------------------------------------------------------------------------------------------------------------------------------------------------------------------------------------------------------------------------------------|
| Parcel 139<br>Photo 10<br>Attachment B1                                     | Ooten Interior Systems, 3555 Red Bank Rd.; Regulatory Database Records, RCRA-SQG, FINDS; No Visual Concerns at the Time of the On-Site Investigation,                                                                                                                                                                                                                                 |
| Parcels 1588, 1589<br>Photo 11<br>Attachment B2                             | Norfolk Western Rail Road Yard, 5555 and 5506 Wooster Pk.; Regulatory Database Records, SPILLS, ERNS; Visual Concern Due to the Presence of Large AST's,                                                                                                                                                                                                                              |
| Parcels 201-205,<br>209<br>Photo 23<br>Attachment B1                        | QCU, Inc.; Neu-Tech Supply, Inc.; Light Source, LTD.; T-Squared Investments - entire building currently vacant, 3727 Jonlen Dr.; No Regulatory Database Records; Visual Concern Due to the Presence of Large AST's,                                                                                                                                                                   |
| Parcels 192, 193,<br>199, 206-208, 211,<br>212<br>Photo 26<br>Attachment B1 | D & D Metal Supplies Merman Sheet Metal, Inc., 3717 Jonlen Dr.; No Regulatory Database Records, Visual Concern Due to Operation Type and the Presence of Drums,                                                                                                                                                                                                                       |
| Parcels 195, 196<br>Photo 27<br>Attachment B1                               | American Metal Fabricators, 5574 Wooster Pk.; No Regulatory Database Records, Visual Concern Due to Operation Type,                                                                                                                                                                                                                                                                   |
| Wooster Pk.<br>Right-of-Way<br>No Photo<br>Attachment B1                    | Wooster Pk. Roadway Right-of-Way, 5600 Wooster Pk 8600 gal. gasoline spill in roadway from tanker accident; Regulatory Database Record, ERNS; No Visual Concerns at the Time of the On-Site Investigation,                                                                                                                                                                            |
| Parcels 270-274<br>Photo 28<br>Attachment B1                                | Blind Factory Design Center (5601 Wooster Pk. Identified on Sanborn Maps as former steam laundry and dry cleaners, and in Database Report as Exquisite Cleaners); 5601 Wooster Pk.; Regulatory Database Records, RCRA-SQG, UST, LUST, FINDS; No Visual Concerns at the Time of the On-Site Investigation,                                                                             |
| Parcel 275<br>Photo 29<br>Attachment B1                                     | Morris Automotive Engine and Transmission Repair and Dubwe Rx Automotive Repair -both in same building, 5591 and 5599 Wooster Pk., respectively; Identified on Sanborn Maps as Former Automotive Filling Station; No Regulatory Database Records; Visual Concern Due to Operation Type,                                                                                               |
| Parcels 93-109,<br>119-131<br>Photo 31<br>Attachment B4                     | Caraustar Mill Group, Inc. / Cincinnati Paperboard Corp. (paper and paper products recycling and manufacturing), 5500 to 5362 Wooster Pk.; Identified on Sanborn Maps as a Paper Mill, Regulatory Database Records, RCRA-CESQG, UST, FINDS, SPILLS, ERNS, ICIS, TRIS, AIRS; Visual Concern Due to Operation Type and the Presence of AST's,                                           |
| Parcels 334, 387-<br>390<br>Photo 33<br>Attachment B4                       | Hafner and Son Top Soil, and Construction and Demolition Landfill, 5445 Wooster Pk.; Regulatory Database Records, UST, LUST, FINDS, SWF/LF; Visual Concern Due to Operation Type and the Presence of AST's, Drums and Landfill Operations,                                                                                                                                            |