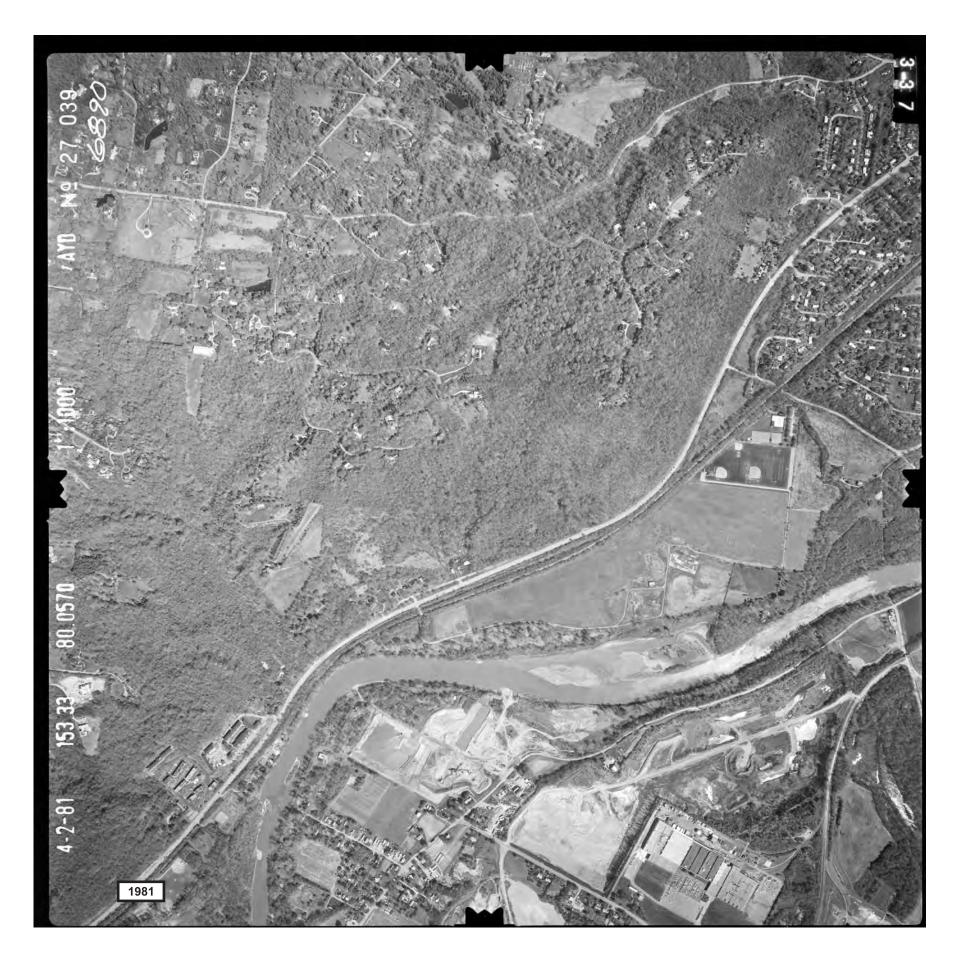

# B. Historic Aerial Photograph Cursory Review and Findings

Historic aerial photographs were reviewed to determine past land uses, and to aid in identifying potential hazardous material "suspect" locations within the Segment II/III study area. Historic aerial photographs were obtained from the Ohio Department of Transportation Office of Aerial Engineering and included the following years: 1948, 1954, 1959, 1964, 1973, 1976 1981, and 1986 (see Attachment C). Aerial composite photographic mapping of the entire Segment II/III study area was also provided by Stantec for this study and included the following years: 1932, 1938, 1950, 1956, 1962, 1962, 1975, 1977 and 1990 (see Attachment C). A 2007 aerial photograph of the project area and surrounding vicinity was obtained from the Cincinnati Area Geographical Information System (CAGIS) (CAGIS, 2008) and was used for comparison of current conditions (see Attachment B). The 2007 aerial was field-checked during visual investigation of the area to confirm current (2008) conditions.

In general, the aerial photographs show continual developed, residential and commercial land uses concentrated in the Fairfax/Mariemont, Newtown and Mount Carmel areas and relatively unchanged agricultural land use in the portion of the study area between Fairfax/Mariemont and Village of Newtown. Because of the scale and clarity of the aerial photography, exact site usage could not be determined. However, review and comparison of the aerial photographs indicated the presence of generally urbanized, commercial and industrial built-up areas surrounded by agriculture throughout this time period. The exception to this observation was the appearance in the 1940's of the large quarry lakes in the Newtown area along Round Bottom Road, indicating that this portion of the study area was being actively mined throughout this time period. The following is a brief summary of the apparent land use conditions in the project area from 1932 to the present, based on aerial photograph review:

### 1981-1990 Historic Aerial Photographs

Review of 1981 to 1990 aerial photographs indicated what appeared to be the construction of larger commercial or industrial buildings along Red Bank Road. What appeared to be a salvage yard and possibly a landfill operation north and south of Wooster Pike, respectively, in the Fairfax area were also noted on these aerial photographs. The number and size of the quarry lakes east of Newtown were noted to have increased since the time of the 1968 to 1977 aerial photographs. What appeared to be a salvage yard and a number of larger commercial or industrial buildings were noted to have been constructed along Edwards Road north of Newtown. A new golf course was noted to have been constructed east of Newtown Road/Church Street since the time for the 1968 to 1977 aerial photographs. Additional subdivision streets and what appeared to be single and multifamily residences had been constructed near Newtown, between Newtown and Mount Carmel along SR 32, along Mount Carmel Road and along Bells Lane. With the exceptions noted above, the remaining areas of commercial, industrial, and residential development, and areas in agricultural land use, appeared to have remained relatively unchanged during this time period.