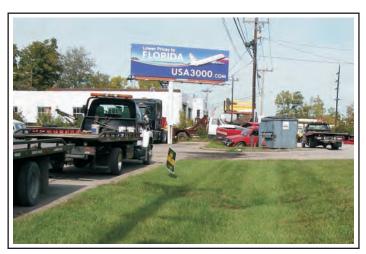

| Parcels 419, 420<br>Photo 35<br>Attachment B10   | Mary's Beer and Balls/Anderson Township Practice Range (bar, pro-shop and driving range), 6520 Batavia Rd., Regulatory Database Record, FINDS; No Visual Concerns at the Time of the On-Site Investigation,                                                                                                                           |
|--------------------------------------------------|---------------------------------------------------------------------------------------------------------------------------------------------------------------------------------------------------------------------------------------------------------------------------------------------------------------------------------------|
| Parcels 1109, 1110<br>Photo 36<br>Attachment B12 | Robbins Sport Surfaces (maple and synthetic sports surfaces manufacturer for basketball, volleyball and athletic and recreational facilities), 3626 Round Bottom Rd.; Regulatory Database Records, RCRA-CESQG, FINDS; No Visual Concerns at the Time of the On-Site Investigation,                                                    |
| Parcel 1111<br>Photo 37<br>Attachment B7         | HAZMAT Environmental Group (3638 Round Bottom Rd. also identified in Database Report as ACE Liquid Waste Haulers), 3638 Round Bottom Rd.; Regulatory Database Records, RCRA-NonGen, RCRA-SQG, FINDS, SPILLS, FTTS, HIST-FTTS, Ind. Haz. Waste; Visual Concern Due to Operation Type and the Presence of AST's,                        |
| Parcels 1112, 1113<br>Photo 38<br>Attachment B7  | Forshee Machine Tooling and Construction Company, 3652 Round Bottom Rd.; No Regulatory Database Records; Visual Concern Due to Operation Type,                                                                                                                                                                                        |
| Parcel 979<br>Photo 39<br>Attachment B7          | Direct Source International (D.S.I., direct merchandise sales facility), 3737 Round Bottom Rd.; Regulatory Database Record, FINDS; No Visual Concerns at the Time of the On-Site Investigation,                                                                                                                                       |
| Parcels 1114-1117<br>Photo 40<br>Attachment B7   | Evans/Natorps Landscaping and Garden Center, 3700 Round Bottom Rd.; Regulatory Database Records, FINDS, SPILLS; No Visual Concerns at the Time of the On-Site Investigation,                                                                                                                                                          |
| Parcel 1119<br>Photo 41<br>Attachment B7         | Hydro Systems Co. (steam cleaning equipment manufacturer), 3798 Round Bottom Rd.; Regulatory Database Records, FINDS, ERNS; No Visual Concerns at the Time of the On-Site Investigation,                                                                                                                                              |
| Parcels 1125<br>Photo 42<br>Attachment B7        | Butch's Towing, Salvage Yard and Bodley Racing Co., 3850 to 3910 Round Bottom Rd located off Edwards Rd.; Regulatory Database Records, SPILLS; Visual Concern Due to Operation Type and the Presence of AST's, Drums, Surface Stains, Damaged Vegetation, Auto and Truck Salvaging Operation,                                         |
| Parcel 1085<br>Photo 43<br>Attachment B7         | Justice and Young, Inc., Marketing (6925 Valley Ave. identified in Database Report as Gardner Graphics), 6925 Valley Ave.; Regulatory Database Records, RCRA-SQG, FINDS; No Visual Concerns at the Time of the On-Site Investigation,                                                                                                 |
| Parcel 439-448<br>Photo 45<br>Attachment B6      | Little Miami Golf Center (golf course and pro-shop), 3811 Newtown Rd.; Regulatory Database Record, LUST; No Visual Concerns at the Time of the On-Site Investigation,                                                                                                                                                                 |
| Parcel 993<br>Photo 46<br>Attachment B6          | Shell Gas Station (3804 Church St. identified in Database Report as Waco Oil Co., Inc., Ameristop Express 801-Shell, Sunoco Service Station, Newtown Shell), 3804 Church St.; Regulatory Database Records, RCRA-NonGen, UST, LUST, FINDS, SPILLS; Visual Concern Due to Operation Type and the Presence of UST's and Petroleum Odors, |
| Parcel 624<br>Photo 47<br>Attachment B11         | Van Lock (lock manufacturing facility), 6834 Center St.; Regulatory Database Records, RCRA-CESQG, FINDS; No Visual Concerns at the Time of the On-Site Investigation,                                                                                                                                                                 |
| Parcel 1093<br>Photo 61<br>Attachment B11        | Hamilton County Engineer Eastern Division Maintenance and Equipment Repair Facility, 3504 Round Bottom Rd.; Regulatory Database Records, UST, LUST, FINDS; Visual Concern Due to Operation Type and the Presence of AST's and Drums,                                                                                                  |