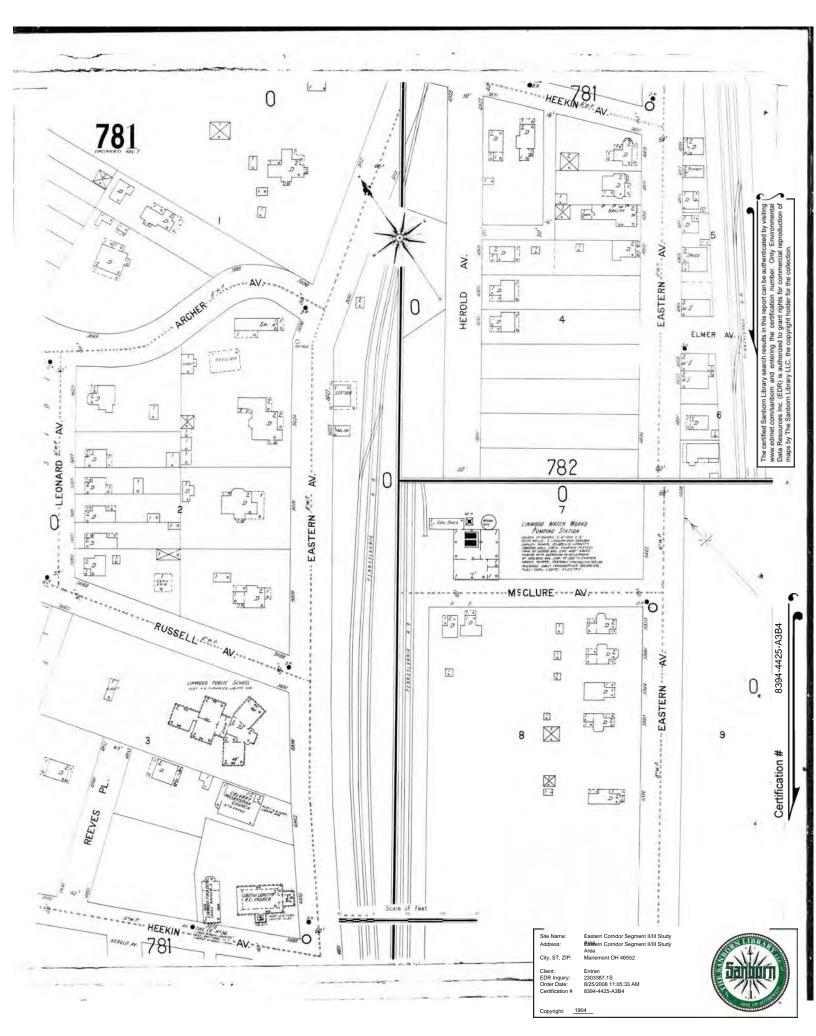

# C. Sanborn Fire Insurance Maps Review and Findings

The following certified Sanborn Fire Insurance Maps provided by EDR (EDR, 2008) were reviewed for the Eastern Corridor Segment II/III study area: 1904, 1917, 1950, and 1981. Copies of these maps are included in Attachment D. The following is a summary of facilities, features or items of potential concern in the Segment II/III study area as noted on the Sanborn Fire Insurance Maps:

# 1917 Sanborn Map

• Parcels 93-109, 119-131 (currently Caraustar Mill Group/Cincinnati Paperboard Corp.), identified as the Charles Bolt Paper Mill.