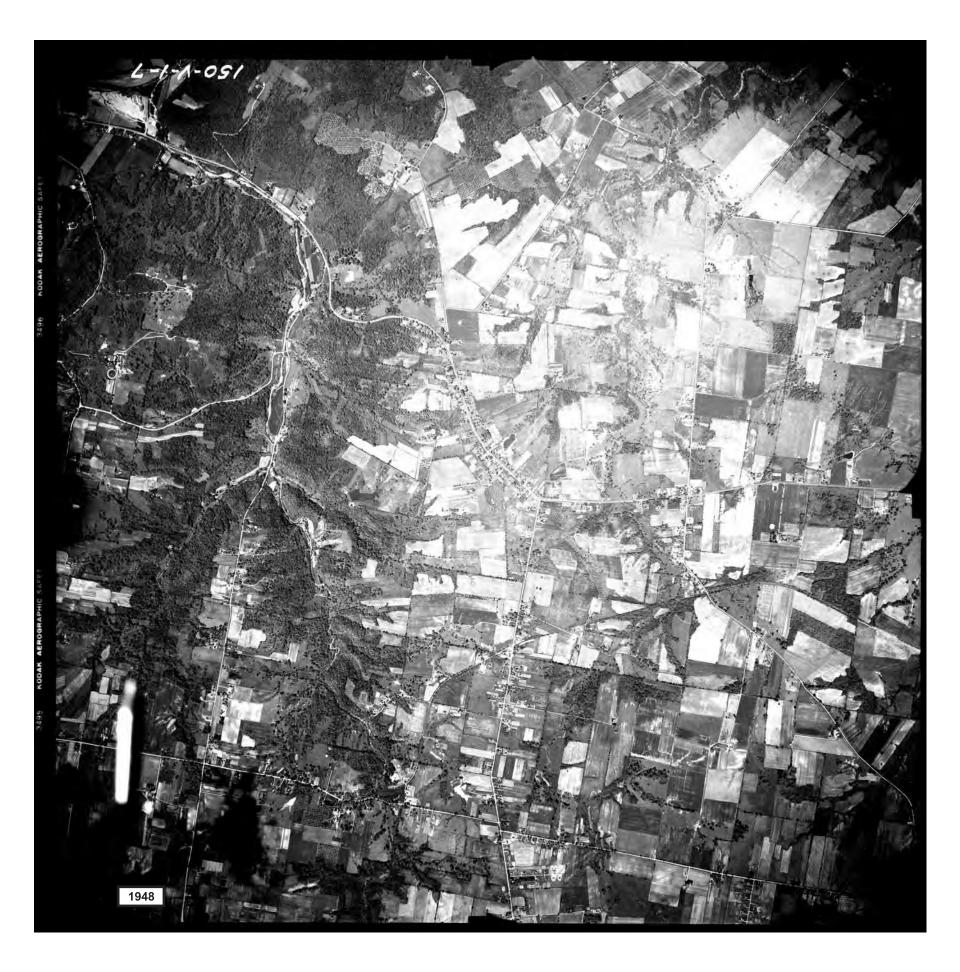

# B. Historic Aerial Photograph Cursory Review and Findings

Historic aerial photographs were reviewed to determine past land uses, and to aid in identifying potential hazardous material "suspect" locations within the Segment II/III study area. Historic aerial photographs were obtained from the Ohio Department of Transportation Office of Aerial Engineering and included the following years: 1948, 1954, 1959, 1964, 1973, 1976 1981, and 1986 (see Attachment C). Aerial composite photographic mapping of the entire Segment II/III study area was also provided by Stantec for this study and included the following years: 1932, 1938, 1950, 1956, 1962, 1962, 1975, 1977 and 1990 (see Attachment C). A 2007 aerial photograph of the project area and surrounding vicinity was obtained from the Cincinnati Area Geographical Information System (CAGIS) (CAGIS, 2008) and was used for comparison of current conditions (see Attachment B). The 2007 aerial was field-checked during visual investigation of the area to confirm current (2008) conditions.

In general, the aerial photographs show continual developed, residential and commercial land uses concentrated in the Fairfax/Mariemont, Newtown and Mount Carmel areas and relatively unchanged agricultural land use in the portion of the study area between Fairfax/Mariemont and Village of Newtown. Because of the scale and clarity of the aerial photography, exact site usage could not be determined. However, review and comparison of the aerial photographs indicated the presence of generally urbanized, commercial and industrial built-up areas surrounded by agriculture throughout this time period. The exception to this observation was the appearance in the 1940's of the large quarry lakes in the Newtown area along Round Bottom Road, indicating that this portion of the study area was being actively mined throughout this time period. The following is a brief summary of the apparent land use conditions in the project area from 1932 to the present, based on aerial photograph review:

# 1948-1950 Historic Aerial Photographs

Review of 1948 to 1950 historic aerial photographs indicated that a number of large commercial or industrial buildings had been constructed along Red Bank Road and Wooster Pike since the time of the 1932 to 1938 aerial photographs. Evidence of gravel pits, quarrying activity were also noted on these aerials by the appearance of quarry ponds and lakes east of Newtown along SR 32 and Round Bottom Road. Evidence of a utility corridor for high tension wires was also noted during this time period crossing the Horse Shoe Bend area of the Little

Miami River. In general, the remaining areas of commercial, industrial and residential development, and areas in agricultural land use, appeared to have remained relatively unchanged during this time period.