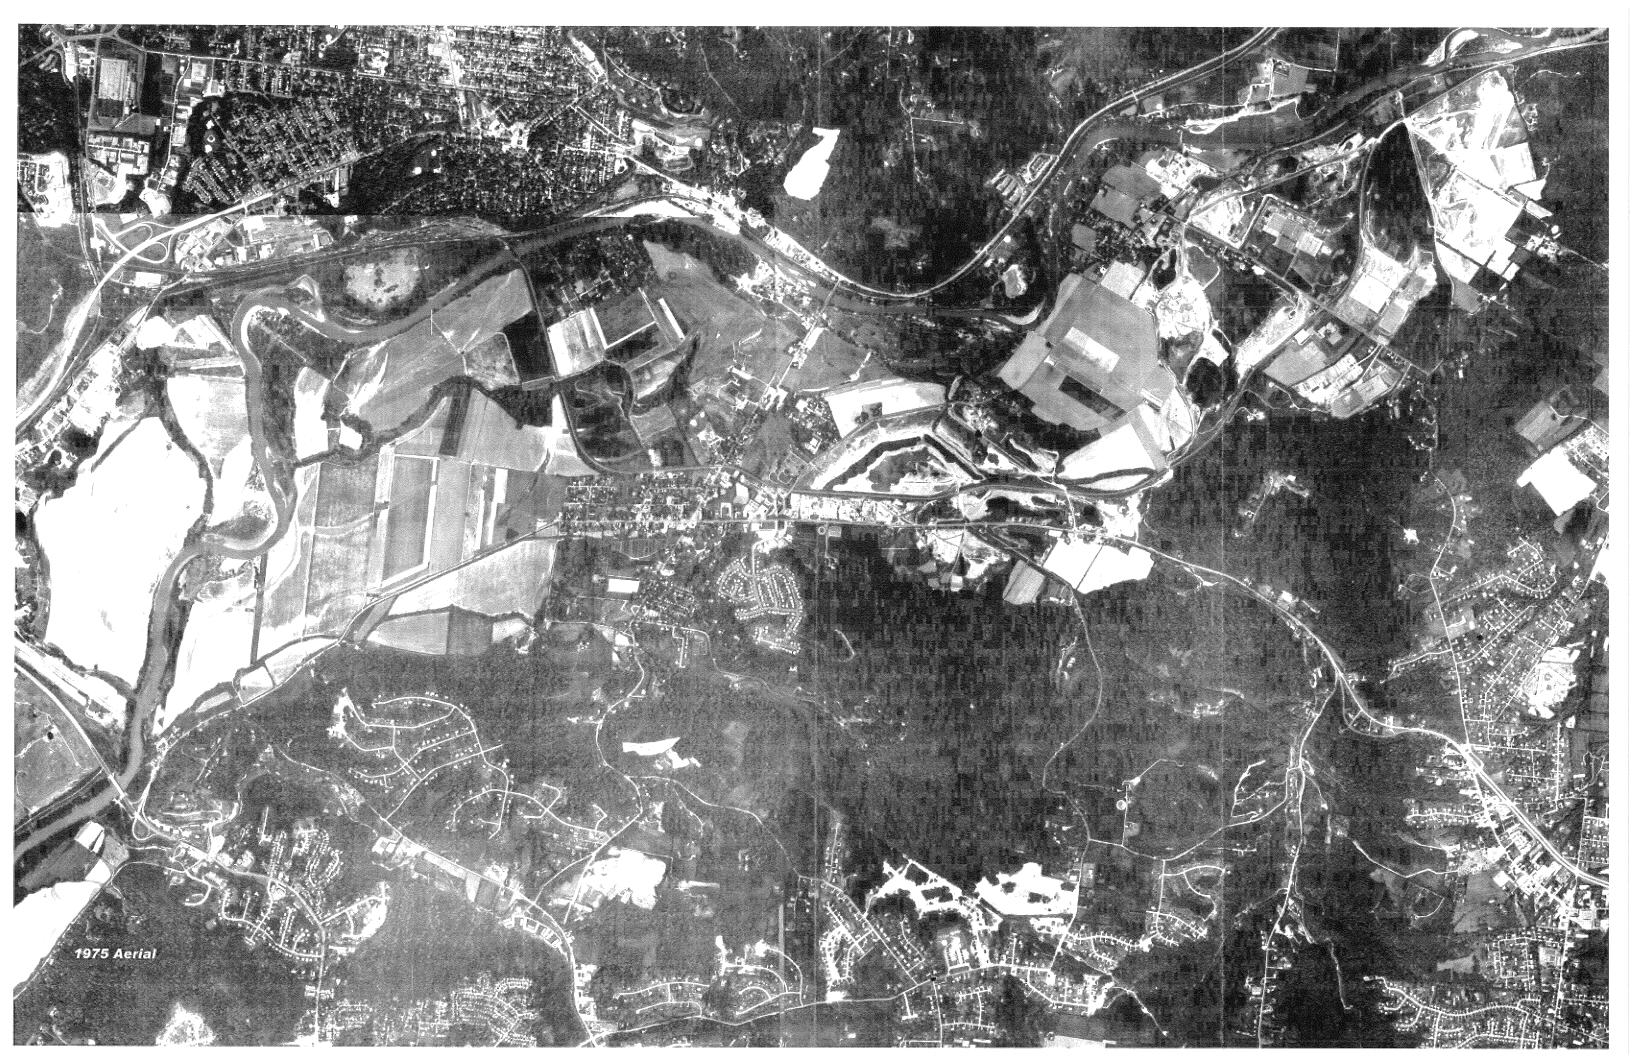

# B. Historic Aerial Photograph Cursory Review and Findings

Historic aerial photographs were reviewed to determine past land uses, and to aid in identifying potential hazardous material "suspect" locations within the Segment II/III study area. Historic aerial photographs were obtained from the Ohio Department of Transportation Office of Aerial Engineering and included the following years: 1948, 1954, 1959, 1964, 1973, 1976 1981, and 1986 (see Attachment C). Aerial composite photographic mapping of the entire Segment II/III study area was also provided by Stantec for this study and included the following years: 1932, 1938, 1950, 1956, 1962, 1962, 1975, 1977 and 1990 (see Attachment C). A 2007 aerial photograph of the project area and surrounding vicinity was obtained from the Cincinnati Area Geographical Information System (CAGIS) (CAGIS, 2008) and was used for comparison of current conditions (see Attachment B). The 2007 aerial was field-checked during visual investigation of the area to confirm current (2008) conditions.

### 1968-1977 Historic Aerial Photographs

Review of 1968 to 1977 historic aerial photographs indicated that new streets and what appeared to be residences had been constructed east of Red Bank Road since the time of the 1959 to 1964 aerial photographs. Fair Lane and Virginia Avenue, and number of what appeared to be larger commercial or industrial buildings along Fair Lane and Virginia Avenue, had been constructed since the time of the 1959 to 1964 aerial photographs. A number of what appeared to be larger commercial or industrial buildings had also been constructed along Red Bank Road. River Hills Drive was also constructed since the time of the 1959 to 1964 aerial photographs along with a number of what appeared to be industrial or commercial buildings in the Village of Newtown. It was also noted that the number and size of the quarry ponds and lakes increased indicating an increase in quarrying activities along SR 32 and Round Bottom Road east of Newtown. Additional subdivision streets and what appeared to be single family and multi-family residences were constructed during this time in the Mount Carmel area particularly in the vicinity of Mount Carmel Road and Bells Lane. With the exceptions noted above, the remaining areas of commercial, industrial, and residential development, and areas in agricultural land use, appeared to have remained relatively unchanged during this time period.