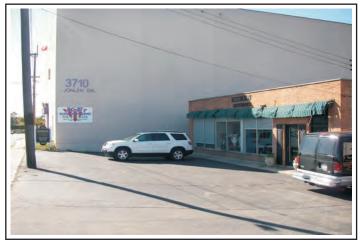

| Parcels 142-144<br>Photo 9<br>Attachment B1                                 | Suite A - Pack Rat Portable Storage and Moving, Suite B - Hamilton Co. Bd. Of Elections and Suite C - vacant (3600 Red Bank Rd. identified as Johnson and Hardin Co., Quebecor World Red Bank Div., Johnson and Hardin CoWorld Color); 3600 Red Bank Rd.; Regulatory Database Records, RCRA-NonGen, SPILLS, FINDS, ICIS, No Visual Concerns at the Time of the On-Site Investigation, |
|-----------------------------------------------------------------------------|---------------------------------------------------------------------------------------------------------------------------------------------------------------------------------------------------------------------------------------------------------------------------------------------------------------------------------------------------------------------------------------|
| Parcel 139<br>Photo 10<br>Attachment B1                                     | Ooten Interior Systems, 3555 Red Bank Rd.; Regulatory Database Records, RCRA-SQG, FINDS; No Visual Concerns at the Time of the On-Site Investigation,                                                                                                                                                                                                                                 |
| Parcels 1588, 1589<br>Photo 11<br>Attachment B2                             | Norfolk Western Rail Road Yard, 5555 and 5506 Wooster Pk.; Regulatory Database Records, SPILLS, ERNS; Visual Concern Due to the Presence of Large AST's,                                                                                                                                                                                                                              |
| Parcels 201-205,<br>209<br>Photo 23<br>Attachment B1                        | QCU, Inc.; Neu-Tech Supply, Inc.; Light Source, LTD.; T-Squared Investments - entire building currently vacant, 3727 Jonlen Dr.; No Regulatory Database Records; Visual Concern Due to the Presence of Large AST's,                                                                                                                                                                   |
| Parcels 192, 193,<br>199, 206-208, 211,<br>212<br>Photo 26<br>Attachment B1 | D & D Metal Supplies Merman Sheet Metal, Inc., 3717 Jonlen Dr.; No Regulatory Database Records, Visual Concern Due to Operation Type and the Presence of Drums,                                                                                                                                                                                                                       |
| Parcels 195, 196<br>Photo 27<br>Attachment B1                               | American Metal Fabricators, 5574 Wooster Pk.; No Regulatory Database Records, Visual Concern Due to Operation Type,                                                                                                                                                                                                                                                                   |
| Wooster Pk.<br>Right-of-Way<br>No Photo<br>Attachment B1                    | Wooster Pk. Roadway Right-of-Way, 5600 Wooster Pk 8600 gal. gasoline spill in roadway from tanker accident; Regulatory Database Record, ERNS; No Visual Concerns at the Time of the On-Site Investigation,                                                                                                                                                                            |
| Parcels 270-274<br>Photo 28<br>Attachment B1                                | Blind Factory Design Center (5601 Wooster Pk. Identified on Sanborn Maps as former steam laundry and dry cleaners, and in Database Report as Exquisite Cleaners); 5601 Wooster Pk.; Regulatory Database Records, RCRA-SQG, UST, LUST, FINDS; No Visual Concerns at the Time of the On-Site Investigation,                                                                             |
| Parcel 275<br>Photo 29<br>Attachment B1                                     | Morris Automotive Engine and Transmission Repair and Dubwe Rx Automotive Repair -both in same building, 5591 and 5599 Wooster Pk., respectively; Identified on Sanborn Maps as Former Automotive Filling Station; No Regulatory Database Records; Visual Concern Due to Operation Type,                                                                                               |
| Parcels 93-109,<br>119-131<br>Photo 31<br>Attachment B4                     | Caraustar Mill Group, Inc. / Cincinnati Paperboard Corp. (paper and paper products recycling and manufacturing), 5500 to 5362 Wooster Pk.; Identified on Sanborn Maps as a Paper Mill, Regulatory Database Records, RCRA-CESQG, UST, FINDS, SPILLS, ERNS, ICIS, TRIS, AIRS; Visual Concern Due to Operation Type and the Presence of AST's,                                           |
| Parcels 334, 387-<br>390<br>Photo 33<br>Attachment B4                       | Hafner and Son Top Soil, and Construction and Demolition Landfill, 5445 Wooster Pk.; Regulatory Database Records, UST, LUST, FINDS, SWF/LF; Visual Concern Due to Operation Type and the Presence of AST's, Drums and Landfill Operations,                                                                                                                                            |