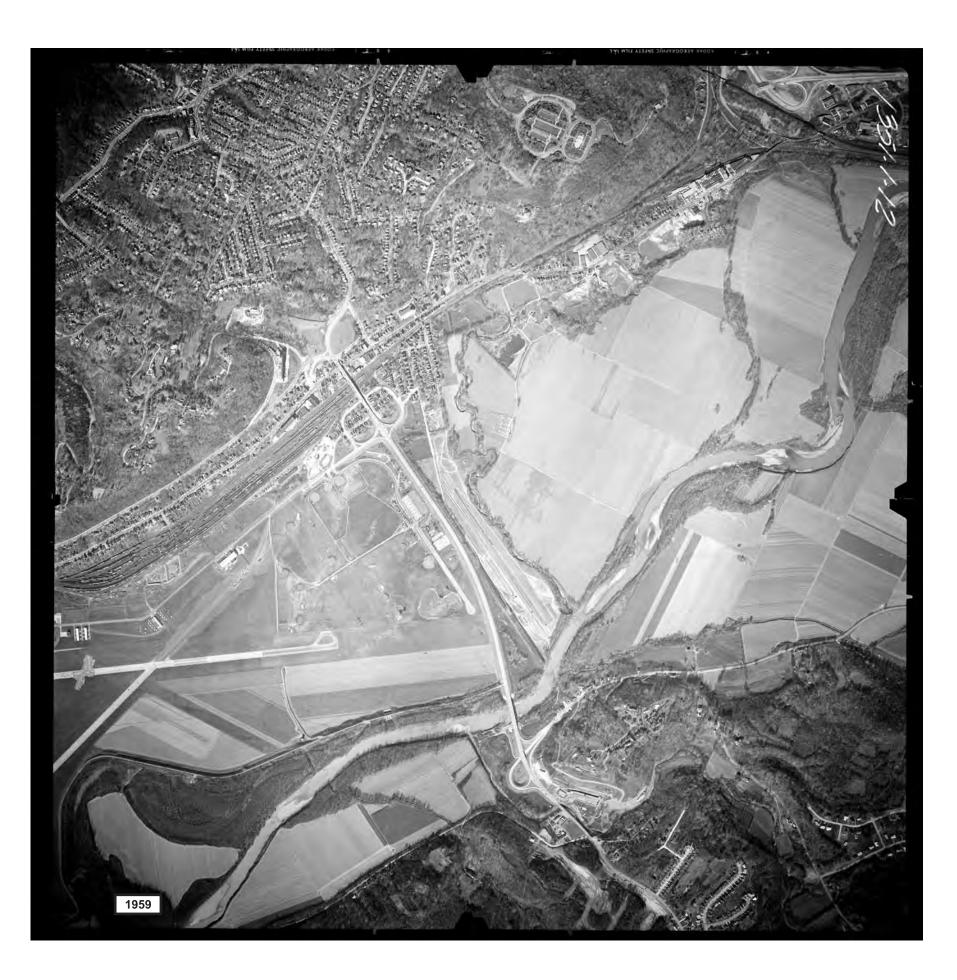

# B. Historic Aerial Photograph Cursory Review and Findings

Historic aerial photographs were reviewed to determine past land uses, and to aid in identifying potential hazardous material "suspect" locations within the Segment II/III study area. Historic aerial photographs were obtained from the Ohio Department of Transportation Office of Aerial Engineering and included the following years: 1948, 1954, 1959, 1964, 1973, 1976 1981, and 1986 (see Attachment C). Aerial composite photographic mapping of the entire Segment II/III study area was also provided by Stantec for this study and included the following years: 1932, 1938, 1950, 1956, 1962, 1962, 1975, 1977 and 1990 (see Attachment C). A 2007 aerial photograph of the project area and surrounding vicinity was obtained from the Cincinnati Area Geographical Information System (CAGIS) (CAGIS, 2008) and was used for comparison of current conditions (see Attachment B). The 2007 aerial was field-checked during visual investigation of the area to confirm current (2008) conditions.

In general, the aerial photographs show continual developed, residential and commercial land uses concentrated in the Fairfax/Mariemont, Newtown and Mount Carmel areas and relatively unchanged agricultural land use in the portion of the study area between Fairfax/Mariemont and Village of Newtown. Because of the scale and clarity of the aerial photography, exact site usage could not be determined. However, review and comparison of the aerial photographs indicated the presence of generally urbanized, commercial and industrial built-up areas surrounded by agriculture throughout this time period. The exception to this observation was the appearance in the 1940's of the large quarry lakes in the Newtown area along Round Bottom Road, indicating that this portion of the study area was being actively mined throughout this time period. The following is a brief summary of the apparent land use conditions in the project area from 1932 to the present, based on aerial photograph review:

## 1959-1964 Historic Aerial Photographs

Review of 1959 to 1964 historic aerial photographs indicated what appeared to be new commercial or industrial development along Red Bank Road and Wooster Pike in the Fairfax/Mariemont area, and along SR 32 in proximity to Newtown. It was also noted that more new streets and what appeared to be residential houses had been constructed along Mount Carmel Road, and in Mount Carmel off of Old SR 74. With the exceptions noted above, the remaining areas of commercial, industrial and residential development, and areas in agricultural land use, appeared to have remained relatively unchanged during this time period.