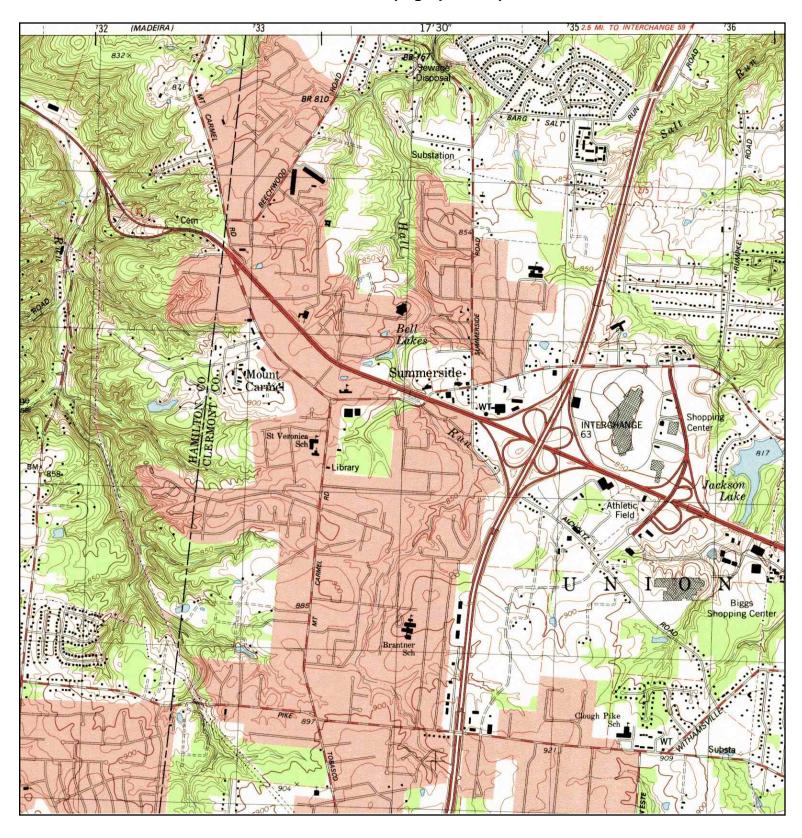

# **Background**

The Eastern Corridor Segment II/III project involves relocation of SR 32 (combined with new parallel rail transit) between US 50 in Hamilton County and I-275 in Clermont County (see Attachments A and B1 to B17), and is one of several new highway capacity investments to be implemented as part of the Eastern Corridor Multi-Modal Projects (HAM-SR32-0.00, PID 22970; FHWA-OH-EIS-04-02). The Eastern Corridor Multi-Modal Project covers 165 square miles of Cincinnati's eastern suburbs in eastern Hamilton County and western Clermont County, and is following a tiered approach for compliance with requirements of the National Environmental Policy Act (NEPA) and related statutes. Tier 1, completed in 2006, evaluated transportation needs in the Eastern Corridor, identified environmental and community issues, developed preliminary multimodal alternatives, and assessed preliminary costs, benefits, and impacts. Preliminary alternatives developed in Tier 1 were based on a multi-modal framework established by the Eastern Corridor Major Investment Study completed in 2000. The Eastern Corridor Tier 1 Record of Decision (ROD) was issued in June 2006 and identified a set of alternatives that will be evaluated by mode and segment through independent Tier 2 NEPA analyses to determine final location and impacts. The recommended Tier 2 projects, which include Segment II/III (Relocated SR 32), consist of new highway and rail transit implementation segments, expanded bus service and local network improvements. The Tier 1 ROD established that the Tier 2 NEPA evaluation for Segment II/III and Rail Transit Segment 3, both located in the Little Miami River valley, must be conducted under one NEPA document.

### Study Area Setting

The Segment II/III study area includes the communities of Newtown and Shademore, a portion of Anderson Township (including Mount Carmel), and the south edges of the communities of Fairfax and Mariemont (see Attachments A and B1-B17). The area contains a mix of land uses, including residential, commercial and extensive industrial development in Newtown, wooded stream corridor and agricultural land along the Little Miami River to the west and north of Newtown, and wooded uplands with developing residential areas to the south of Newtown and along existing SR 32 between Newtown and the I-275/SR 32 interchange in the Eastgate area. Segment II/III contains a number of recreational and natural areas including a public golf course, ball/soccer fields and other parkland/green space, and the privately owned Horseshoe Bend preserve. Also occurring in the area is extensive gravel mining and industrial development in the Ancor area to the east of Newtown, and active landfills along US 50 to the west of the Little Miami River and along existing SR 32 just east of Newtown. The Segment II/III area is also sensitive for cultural historic and archaeology resources, especially along the Little Miami River floodplain, and in and around Newtown.

### Project Physical Setting

Information concerning current land use in the project study area was obtained from mapping prepared for the *Eastern Corridor Land Use Vision Plan* (Meisner and Associates, May 2002). Current land use in the study area is predominantly residential, commercial and industrial with some agricultural crop lands that include several large sod farms located west of Newtown in the Little Miami River 100-year floodplain. Other smaller areas of agricultural land occur along Round Bottom Road and along SR 32 east of Newtown. By rough estimate, agricultural lands (primarily sod farms), comprise about 15 percent of the total project study area (see Attachment B). Dense concentrations of residential and commercial development are located in the communities of Mariemont, Fairfax, Newtown, and Mount Carmel along US 50/Wooster Pike, Red Bank Road, Dry Run Road, Eight-Mile Road and Old SR 74 (see Attachment B). Heavy industrial development is concentrated within the study area along Wooster Pike and Red Bank Road in the City of Fairfax, along SR 32 primarily east of the Village of Newtown, and along Round Bottom Road (see Attachment B). In addition to the large sod farms, the central portion of the study area is occupied by a large construction and demolition landfill and a top soil harvesting operation east of Wooster Pike along the Little Miami River, two other construction and demolition landfill operations east of Newtown along SR 32, and a number of large quarry lakes resulting from aggregate mining operations that are no longer in operation (see Attachment B).