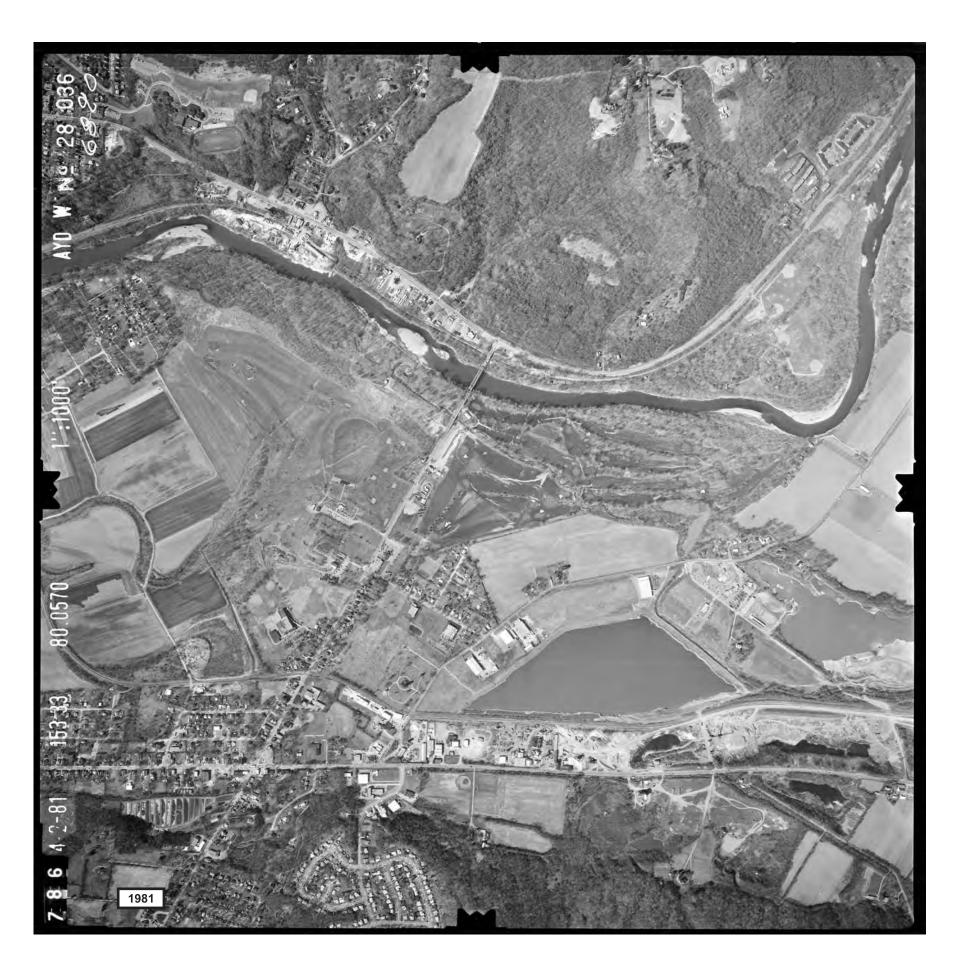

# B. Historic Aerial Photograph Cursory Review and Findings

Historic aerial photographs were reviewed to determine past land uses, and to aid in identifying potential hazardous material "suspect" locations within the Segment II/III study area. Historic aerial photographs were obtained from the Ohio Department of Transportation Office of Aerial Engineering and included the following years: 1948, 1954, 1959, 1964, 1973, 1976 1981, and 1986 (see Attachment C). Aerial composite photographic mapping of the entire Segment II/III study area was also provided by Stantec for this study and included the following years: 1932, 1938, 1950, 1956, 1962, 1962, 1975, 1977 and 1990 (see Attachment C). A 2007 aerial photograph of the project area and surrounding vicinity was obtained from the Cincinnati Area Geographical Information System (CAGIS) (CAGIS, 2008) and was used for comparison of current conditions (see Attachment B). The 2007 aerial was field-checked during visual investigation of the area to confirm current (2008) conditions.

In general, the aerial photographs show continual developed, residential and commercial land uses concentrated in the Fairfax/Mariemont, Newtown and Mount Carmel areas and relatively unchanged agricultural land use in the portion of the study area between Fairfax/Mariemont and Village of Newtown. Because of the scale and clarity of the aerial photography, exact site usage could not be determined. However, review and comparison of the aerial photographs indicated the presence of generally urbanized, commercial and industrial built-up areas surrounded by agriculture throughout this time period. The exception to this observation was the appearance in the 1940's of the large quarry lakes in the Newtown area along Round Bottom Road, indicating that this portion of the study area was being actively mined throughout this time period. The following is a brief summary of the apparent land use conditions in the project area from 1932 to the present, based on aerial photograph review:

### 1981-1990 Historic Aerial Photographs

Review of 1981 to 1990 aerial photographs indicated what appeared to be the construction of larger commercial or industrial buildings along Red Bank Road. What appeared to be a salvage yard and possibly a landfill operation north and south of Wooster Pike, respectively, in the Fairfax area were also noted on these aerial photographs. The number and size of the quarry lakes east of Newtown were noted to have increased since the time of the 1968 to 1977 aerial photographs. What appeared to be a salvage yard and a number of larger commercial or industrial buildings were noted to have been constructed along Edwards Road north of Newtown. A new golf course was noted to have been constructed east of Newtown Road/Church Street since the time for the 1968 to 1977 aerial photographs. Additional subdivision streets and what appeared to be single and multifamily residences had been constructed near Newtown, between Newtown and Mount Carmel along SR 32, along Mount Carmel Road and along Bells Lane. With the exceptions noted above, the remaining areas of commercial, industrial, and residential development, and areas in agricultural land use, appeared to have remained relatively unchanged during this time period.