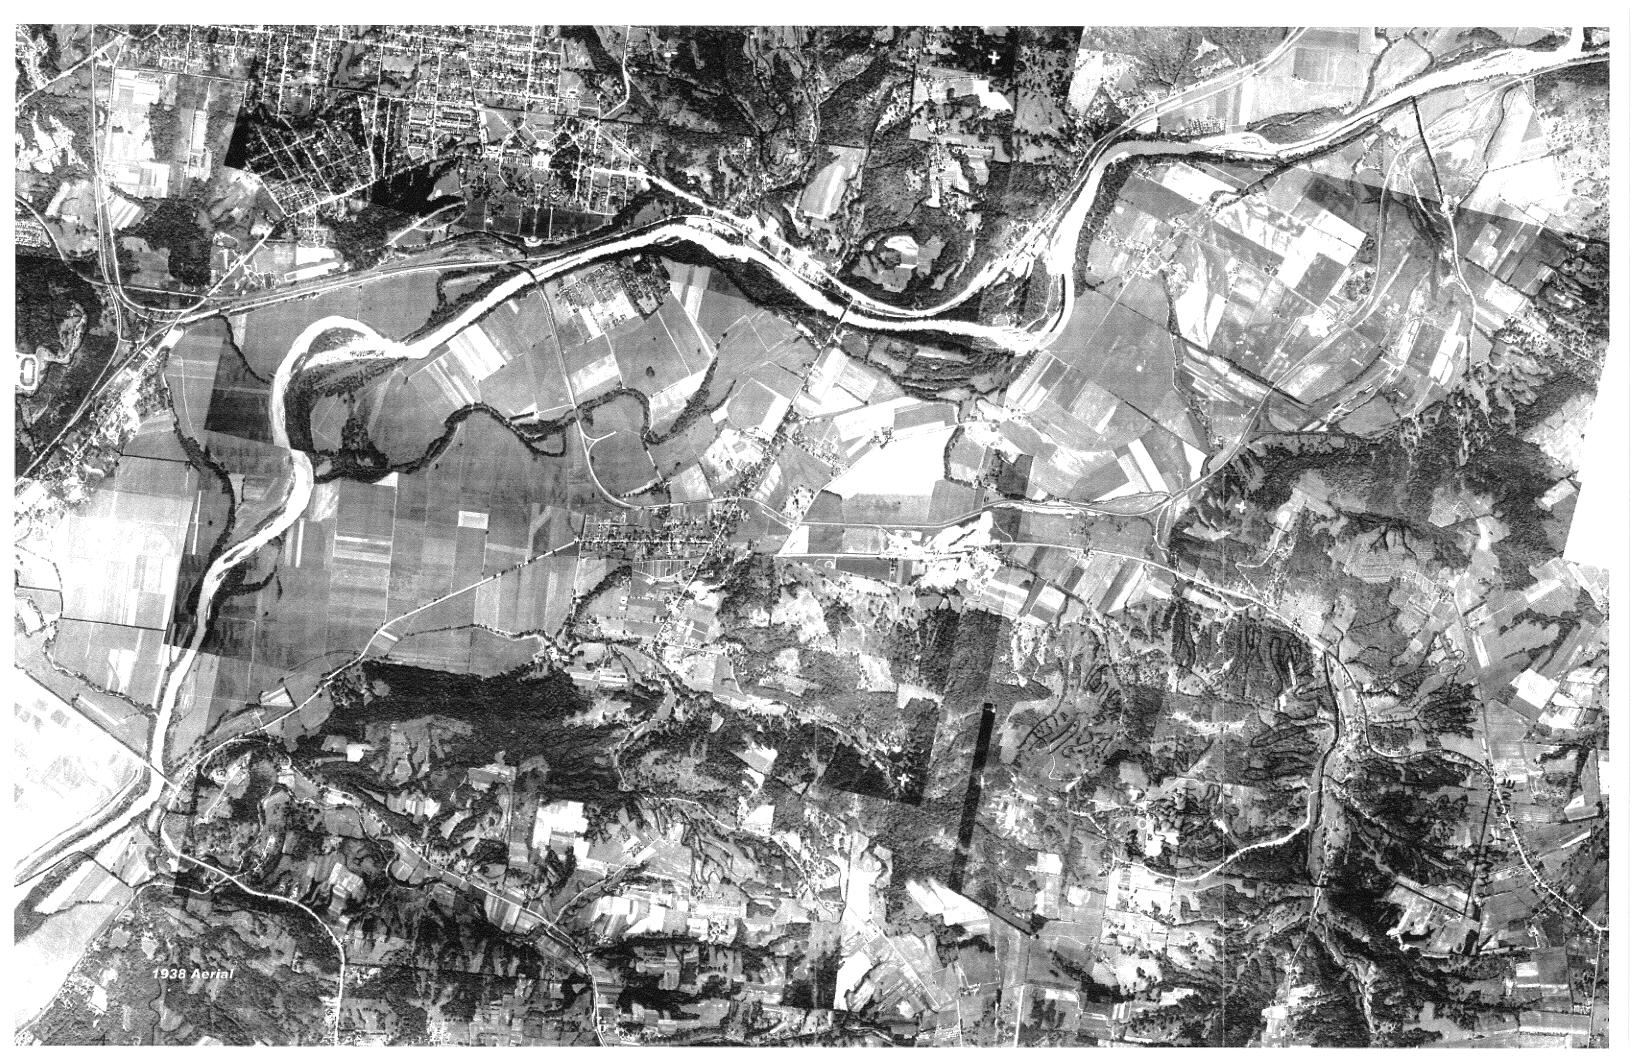

# B. Historic Aerial Photograph Cursory Review and Findings

Historic aerial photographs were reviewed to determine past land uses, and to aid in identifying potential hazardous material "suspect" locations within the Segment II/III study area. Historic aerial photographs were obtained from the Ohio Department of Transportation Office of Aerial Engineering and included the following years: 1948, 1954, 1959, 1964, 1973, 1976 1981, and 1986 (see Attachment C). Aerial composite photographic mapping of the entire Segment II/III study area was also provided by Stantec for this study and included the following years: 1932, 1938, 1950, 1956, 1962, 1962, 1975, 1977 and 1990 (see Attachment C). A 2007 aerial photograph of the project area and surrounding vicinity was obtained from the Cincinnati Area Geographical Information System (CAGIS) (CAGIS, 2008) and was used for comparison of current conditions (see Attachment B). The 2007 aerial was field-checked during visual investigation of the area to confirm current (2008) conditions.

In general, the aerial photographs show continual developed, residential and commercial land uses concentrated in the Fairfax/Mariemont, Newtown and Mount Carmel areas and relatively unchanged agricultural land use in the portion of the study area between Fairfax/Mariemont and Village of Newtown. Because of the scale and clarity of the aerial photography, exact site usage could not be determined. However, review and comparison of the aerial photographs indicated the presence of generally urbanized, commercial and industrial built-up areas surrounded by agriculture throughout this time period. The exception to this observation was the appearance in the 1940's of the large quarry lakes in the Newtown area along Round Bottom Road, indicating that this portion of the study area was being actively mined throughout this time period. The following is a brief summary of the apparent land use conditions in the project area from 1932 to the present, based on aerial photograph review:

### 1932-1938 Historic Aerial Photographs

Review of 1932 to 1938 historic aerial photographs indicated that the Segment II/III study area and surrounding vicinity appear to be mostly agricultural with small concentrations of residential development occurring along Wooster Pike/US 50, SR 32 and Old SR 74 in the Fairfax/Mariemont, Newtown and Mount Carmel Areas, respectively. High light reflectivity in the Wooster Pike vicinity would seem to indicate the occurrence of a number of commercial or industrial facilities, as well as gravel pit/quarrying areas. A rail yard was also noted south of Wooster Pike/US 50 south of the Fairfax/Mariemont area.