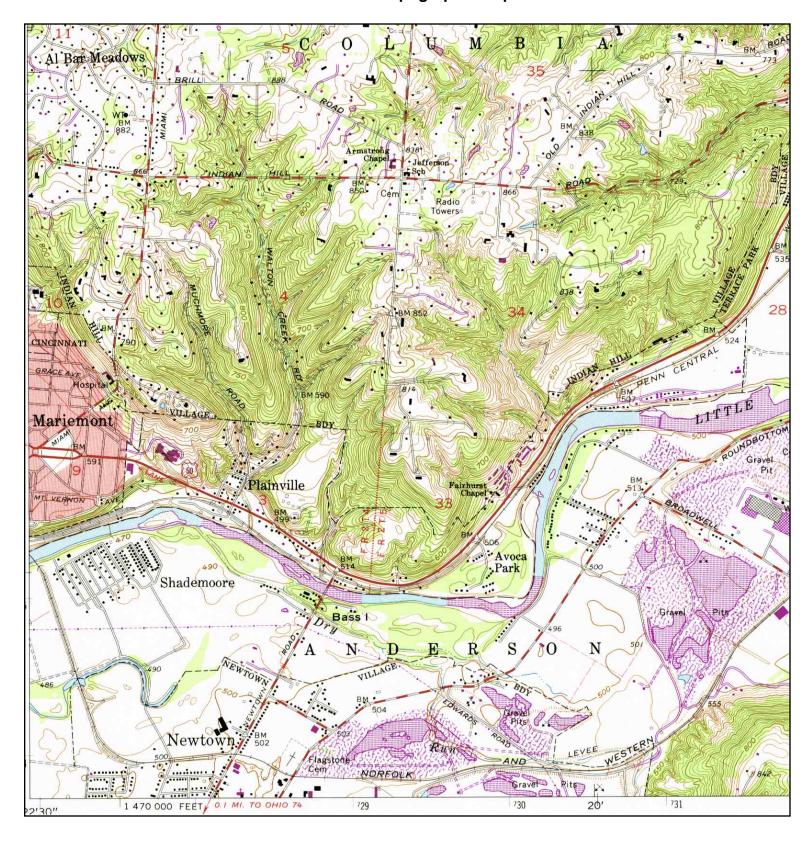

# **Background**

The Eastern Corridor Segment II/III project involves relocation of SR 32 (combined with new parallel rail transit) between US 50 in Hamilton County and I-275 in Clermont County (see Attachments A and B1 to B17), and is one of several new highway capacity investments to be implemented as part of the Eastern Corridor Multi-Modal Projects (HAM-SR32-0.00, PID 22970; FHWA-OH-EIS-04-02). The Eastern Corridor Multi-Modal Project covers 165 square miles of Cincinnati's eastern suburbs in eastern Hamilton County and western Clermont County, and is following a tiered approach for compliance with requirements of the National Environmental Policy Act (NEPA) and related statutes. Tier 1, completed in 2006, evaluated transportation needs in the Eastern Corridor, identified environmental and community issues, developed preliminary multimodal alternatives, and assessed preliminary costs, benefits, and impacts. Preliminary alternatives developed in Tier 1 were based on a multi-modal framework established by the Eastern Corridor Major Investment Study completed in 2000. The Eastern Corridor Tier 1 Record of Decision (ROD) was issued in June 2006 and identified a set of alternatives that will be evaluated by mode and segment through independent Tier 2 NEPA analyses to determine final location and impacts. The recommended Tier 2 projects, which include Segment II/III (Relocated SR 32), consist of new highway and rail transit implementation segments, expanded bus service and local network improvements. The Tier 1 ROD established that the Tier 2 NEPA evaluation for Segment II/III and Rail Transit Segment 3, both located in the Little Miami River valley, must be conducted under one NEPA document.

### Study Area Setting

The Segment II/III study area includes the communities of Newtown and Shademore, a portion of Anderson Township (including Mount Carmel), and the south edges of the communities of Fairfax and Mariemont (see Attachments A and B1-B17). The area contains a mix of land uses, including residential, commercial and extensive industrial development in Newtown, wooded stream corridor and agricultural land along the Little Miami River to the west and north of Newtown, and wooded uplands with developing residential areas to the south of Newtown and along existing SR 32 between Newtown and the I-275/SR 32 interchange in the Eastgate area. Segment II/III contains a number of recreational and natural areas including a public golf course, ball/soccer fields and other parkland/green space, and the privately owned Horseshoe Bend preserve. Also occurring in the area is extensive gravel mining and industrial development in the Ancor area to the east of Newtown, and active landfills along US 50 to the west of the Little Miami River and along existing SR 32 just east of Newtown. The Segment II/III area is also sensitive for cultural historic and archaeology resources, especially along the Little Miami River floodplain, and in and around Newtown.

### Project Physical Setting

Information concerning current land use in the project study area was obtained from mapping prepared for the *Eastern Corridor Land Use Vision Plan* (Meisner and Associates, May 2002). Current land use in the study area is predominantly residential, commercial and industrial with some agricultural crop lands that include several large sod farms located west of Newtown in the Little Miami River 100-year floodplain. Other smaller areas of agricultural land occur along Round Bottom Road and along SR 32 east of Newtown. By rough estimate, agricultural lands (primarily sod farms), comprise about 15 percent of the total project study area (see Attachment B). Dense concentrations of residential and commercial development are located in the communities of Mariemont, Fairfax, Newtown, and Mount Carmel along US 50/Wooster Pike, Red Bank Road, Dry Run Road, Eight-Mile Road and Old SR 74 (see Attachment B). Heavy industrial development is concentrated within the study area along Wooster Pike and Red Bank Road in the City of Fairfax, along SR 32 primarily east of the Village of Newtown, and along Round Bottom Road (see Attachment B). In addition to the large sod farms, the central portion of the study area is occupied by a large construction and demolition landfill and a top soil harvesting operation east of Wooster Pike along the Little Miami River, two other construction and demolition landfill operations east of Newtown along SR 32, and a number of large quarry lakes resulting from aggregate mining operations that are no longer in operation (see Attachment B).