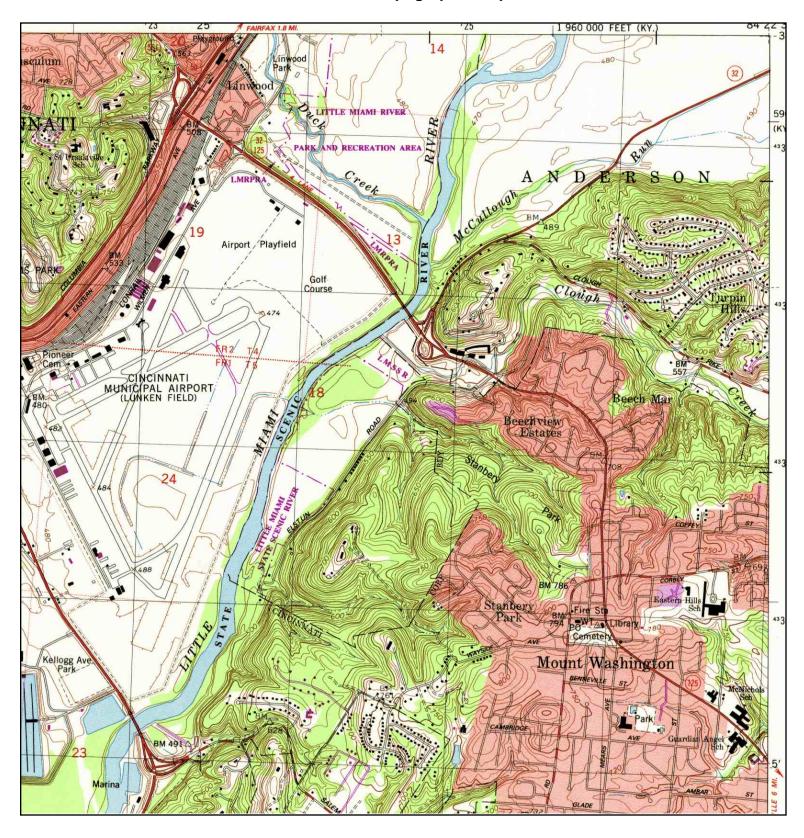

### Study Area Setting

The Segment II/III study area includes the communities of Newtown and Shademore, a portion of Anderson Township (including Mount Carmel), and the south edges of the communities of Fairfax and Mariemont (see Attachments A and B1-B17). The area contains a mix of land uses, including residential, commercial and extensive industrial development in Newtown, wooded stream corridor and agricultural land along the Little Miami River to the west and north of Newtown, and wooded uplands with developing residential areas to the south of Newtown and along existing SR 32 between Newtown and the I-275/SR 32 interchange in the Eastgate area. Segment II/III contains a number of recreational and natural areas including a public golf course, ball/soccer fields and other parkland/green space, and the privately owned Horseshoe Bend preserve. Also occurring in the area is extensive gravel mining and industrial development in the Ancor area to the east of Newtown, and active landfills along US 50 to the west of the Little Miami River and along existing SR 32 just east of Newtown. The Segment II/III area is also sensitive for cultural historic and archaeology resources, especially along the Little Miami River floodplain, and in and around Newtown.

### Project Physical Setting

Information concerning current land use in the project study area was obtained from mapping prepared for the *Eastern Corridor Land Use Vision Plan* (Meisner and Associates, May 2002). Current land use in the study area is predominantly residential, commercial and industrial with some agricultural crop lands that include several large sod farms located west of Newtown in the Little Miami River 100-year floodplain. Other smaller areas of agricultural land occur along Round Bottom Road and along SR 32 east of Newtown. By rough estimate, agricultural lands (primarily sod farms), comprise about 15 percent of the total project study area (see Attachment B). Dense concentrations of residential and commercial development are located in the communities of Mariemont, Fairfax, Newtown, and Mount Carmel along US 50/Wooster Pike, Red Bank Road, Dry Run Road, Eight-Mile Road and Old SR 74 (see Attachment B). Heavy industrial development is concentrated within the study area along Wooster Pike and Red Bank Road in the City of Fairfax, along SR 32 primarily east of the Village of Newtown, and along Round Bottom Road (see Attachment B). In addition to the large sod farms, the central portion of the study area is occupied by a large construction and demolition landfill and a top soil harvesting operation east of Wooster Pike along the Little Miami River, two other construction and demolition landfill operations east of Newtown along SR 32, and a number of large quarry lakes resulting from aggregate mining operations that are no longer in operation (see Attachment B).