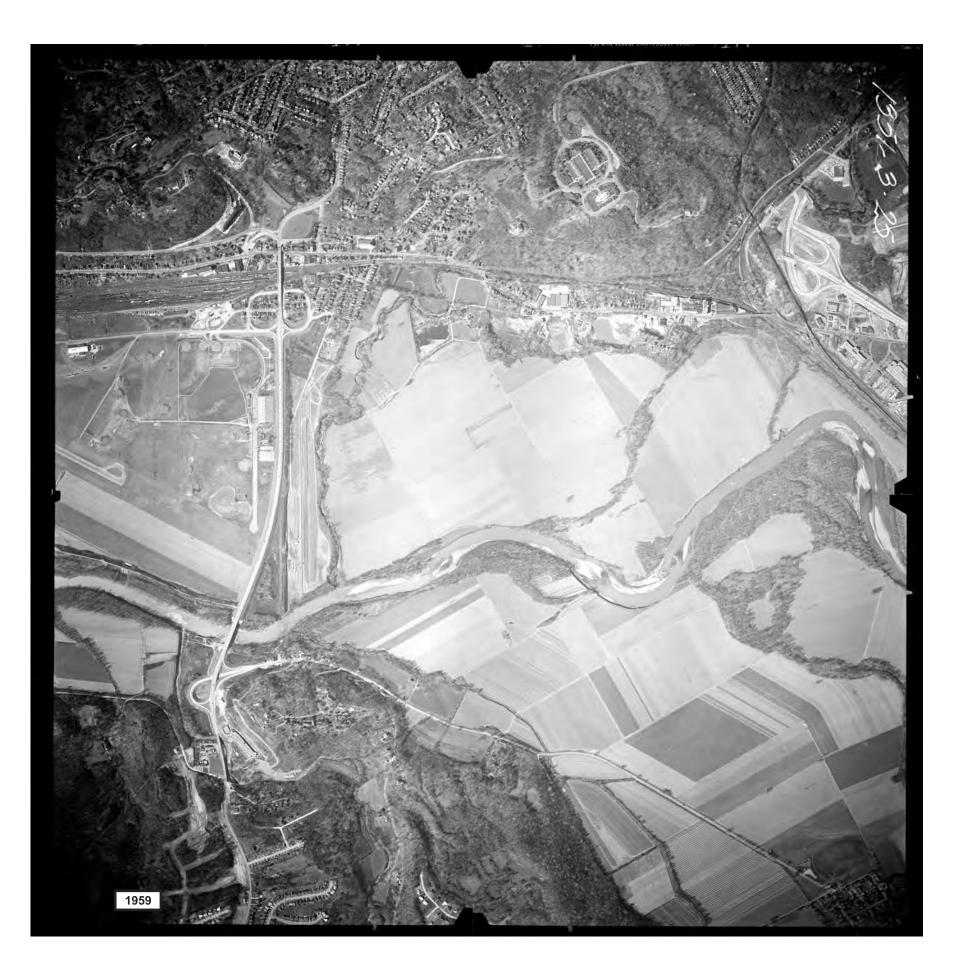

# B. Historic Aerial Photograph Cursory Review and Findings

Historic aerial photographs were reviewed to determine past land uses, and to aid in identifying potential hazardous material "suspect" locations within the Segment II/III study area. Historic aerial photographs were obtained from the Ohio Department of Transportation Office of Aerial Engineering and included the following years: 1948, 1954, 1959, 1964, 1973, 1976 1981, and 1986 (see Attachment C). Aerial composite photographic mapping of the entire Segment II/III study area was also provided by Stantec for this study and included the following years: 1932, 1938, 1950, 1956, 1962, 1962, 1975, 1977 and 1990 (see Attachment C). A 2007 aerial photograph of the project area and surrounding vicinity was obtained from the Cincinnati Area Geographical Information System (CAGIS) (CAGIS, 2008) and was used for comparison of current conditions (see Attachment B). The 2007 aerial was field-checked during visual investigation of the area to confirm current (2008) conditions.

In general, the aerial photographs show continual developed, residential and commercial land uses concentrated in the Fairfax/Mariemont, Newtown and Mount Carmel areas and relatively unchanged agricultural land use in the portion of the study area between Fairfax/Mariemont and Village of Newtown. Because of the scale and clarity of the aerial photography, exact site usage could not be determined. However, review and comparison of the aerial photographs indicated the presence of generally urbanized, commercial and industrial built-up areas surrounded by agriculture throughout this time period. The exception to this observation was the appearance in the 1940's of the large quarry lakes in the Newtown area along Round Bottom Road, indicating that this portion of the study area was being actively mined throughout this time period. The following is a brief summary of the apparent land use conditions in the project area from 1932 to the present, based on aerial photograph review:

## 1959-1964 Historic Aerial Photographs

Review of 1959 to 1964 historic aerial photographs indicated what appeared to be new commercial or industrial development along Red Bank Road and Wooster Pike in the Fairfax/Mariemont area, and along SR 32 in proximity to Newtown. It was also noted that more new streets and what appeared to be residential houses had been constructed along Mount Carmel Road, and in Mount Carmel off of Old SR 74. With the exceptions noted above, the remaining areas of commercial, industrial and residential development, and areas in agricultural land use, appeared to have remained relatively unchanged during this time period.