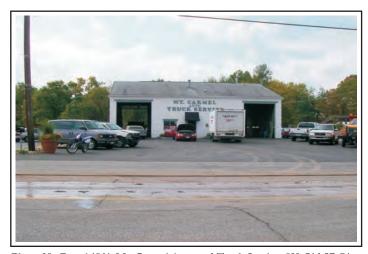

| Parcel 146    |
|---------------|
| Photo 1       |
| Attachment B1 |

Crest Craft, Inc., Crest Craft, Velvasheen Manufacturing Co., NoRave Properties LLC/Commercial (designers and manufacturers of custom emblematic award and recognition products); 3860 Virginia Ave.; Regulatory Database Records, RCRA-CESQG, FINDS, MANIFEST; Visual Concern Due to Operation Type,