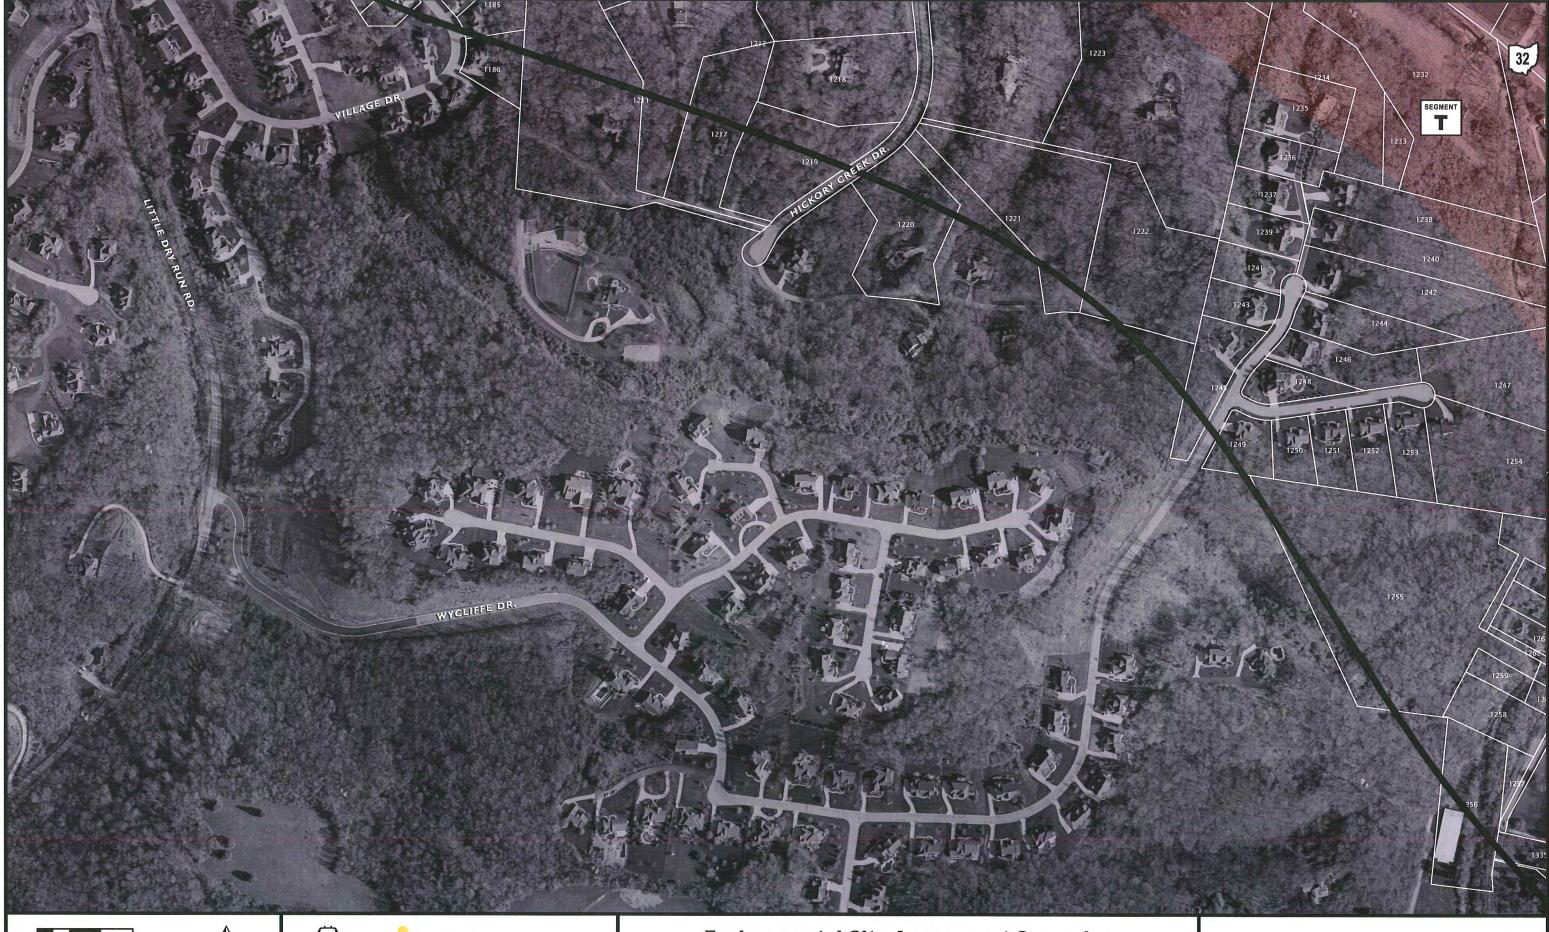

### Project Physical Setting

Information concerning current land use in the project study area was obtained from mapping prepared for the *Eastern Corridor Land Use Vision Plan* (Meisner and Associates, May 2002). Current land use in the study area is predominantly residential, commercial and industrial with some agricultural crop lands that include several large sod farms located west of Newtown in the Little Miami River 100-year floodplain. Other smaller areas of agricultural land occur along Round Bottom Road and along SR 32 east of Newtown. By rough estimate, agricultural lands (primarily sod farms), comprise about 15 percent of the total project study area (see Attachment B). Dense concentrations of residential and commercial development are located in the communities of Mariemont, Fairfax, Newtown, and Mount Carmel along US 50/Wooster Pike, Red Bank Road, Dry Run Road, Eight-Mile Road and Old SR 74 (see Attachment B). Heavy industrial development is concentrated within the study area along Wooster Pike and Red Bank Road in the City of Fairfax, along SR 32 primarily east of the Village of Newtown, and along Round Bottom Road (see Attachment B). In addition to the large sod farms, the central portion of the study area is occupied by a large construction and demolition landfill and a top soil harvesting operation east of Wooster Pike along the Little Miami River, two other construction and demolition landfill operations east of Newtown along SR 32, and a number of large quarry lakes resulting from aggregate mining operations that are no longer in operation (see Attachment B).

# B. Historic Aerial Photograph Cursory Review and Findings

Historic aerial photographs were reviewed to determine past land uses, and to aid in identifying potential hazardous material "suspect" locations within the Segment II/III study area. Historic aerial photographs were obtained from the Ohio Department of Transportation Office of Aerial Engineering and included the following years: 1948, 1954, 1959, 1964, 1973, 1976 1981, and 1986 (see Attachment C). Aerial composite photographic mapping of the entire Segment II/III study area was also provided by Stantec for this study and included the following years: 1932, 1938, 1950, 1956, 1962, 1962, 1975, 1977 and 1990 (see Attachment C). A 2007 aerial photograph of the project area and surrounding vicinity was obtained from the Cincinnati Area Geographical Information System (CAGIS) (CAGIS, 2008) and was used for comparison of current conditions (see Attachment B). The 2007 aerial was field-checked during visual investigation of the area to confirm current (2008) conditions.