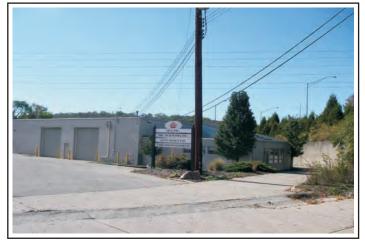

| Parcels 142-144<br>Photo 9<br>Attachment B1                                 | Suite A - Pack Rat Portable Storage and Moving, Suite B - Hamilton Co. Bd. Of Elections and Suite C - vacant (3600 Red Bank Rd. identified as Johnson and Hardin Co., Quebecor World Red Bank Div., Johnson and Hardin CoWorld Color); 3600 Red Bank Rd.; Regulatory Database Records, RCRA-NonGen, SPILLS, FINDS, ICIS, No Visual Concerns at the Time of the On-Site Investigation, |
|-----------------------------------------------------------------------------|---------------------------------------------------------------------------------------------------------------------------------------------------------------------------------------------------------------------------------------------------------------------------------------------------------------------------------------------------------------------------------------|
| Parcel 139<br>Photo 10<br>Attachment B1                                     | Ooten Interior Systems, 3555 Red Bank Rd.; Regulatory Database Records, RCRA-SQG, FINDS; No Visual Concerns at the Time of the On-Site Investigation,                                                                                                                                                                                                                                 |
| Parcels 1588, 1589<br>Photo 11<br>Attachment B2                             | Norfolk Western Rail Road Yard, 5555 and 5506 Wooster Pk.; Regulatory Database Records, SPILLS, ERNS; Visual Concern Due to the Presence of Large AST's,                                                                                                                                                                                                                              |
| Parcels 201-205,<br>209<br>Photo 23<br>Attachment B1                        | QCU, Inc.; Neu-Tech Supply, Inc.; Light Source, LTD.; T-Squared Investments - entire building currently vacant, 3727 Jonlen Dr.; No Regulatory Database Records; Visual Concern Due to the Presence of Large AST's,                                                                                                                                                                   |
| Parcels 192, 193,<br>199, 206-208, 211,<br>212<br>Photo 26<br>Attachment B1 | D & D Metal Supplies Merman Sheet Metal, Inc., 3717 Jonlen Dr.; No Regulatory Database Records, Visual Concern Due to Operation Type and the Presence of Drums,                                                                                                                                                                                                                       |
| Parcels 195, 196<br>Photo 27<br>Attachment B1                               | American Metal Fabricators, 5574 Wooster Pk.; No Regulatory Database Records, Visual Concern Due to Operation Type,                                                                                                                                                                                                                                                                   |
| Wooster Pk.<br>Right-of-Way<br>No Photo<br>Attachment B1                    | Wooster Pk. Roadway Right-of-Way, 5600 Wooster Pk 8600 gal. gasoline spill in roadway from tanker accident; Regulatory Database Record, ERNS; No Visual Concerns at the Time of the On-Site Investigation,                                                                                                                                                                            |
| Parcels 270-274<br>Photo 28<br>Attachment B1                                | Blind Factory Design Center (5601 Wooster Pk. Identified on Sanborn Maps as former steam laundry and dry cleaners, and in Database Report as Exquisite Cleaners); 5601 Wooster Pk.; Regulatory Database Records, RCRA-SQG, UST, LUST, FINDS; No Visual Concerns at the Time of the On-Site Investigation,                                                                             |
| Parcel 275<br>Photo 29<br>Attachment B1                                     | Morris Automotive Engine and Transmission Repair and Dubwe Rx Automotive Repair -both in same building, 5591 and 5599 Wooster Pk., respectively; Identified on Sanborn Maps as Former Automotive Filling Station; No Regulatory Database Records; Visual Concern Due to Operation Type,                                                                                               |
| Parcels 93-109,<br>119-131<br>Photo 31<br>Attachment B4                     | Caraustar Mill Group, Inc. / Cincinnati Paperboard Corp. (paper and paper products recycling and manufacturing), 5500 to 5362 Wooster Pk.; Identified on Sanborn Maps as a Paper Mill, Regulatory Database Records, RCRA-CESQG, UST, FINDS, SPILLS, ERNS, ICIS, TRIS, AIRS; Visual Concern Due to Operation Type and the Presence of AST's,                                           |
| Parcels 334, 387-<br>390<br>Photo 33<br>Attachment B4                       | Hafner and Son Top Soil, and Construction and Demolition Landfill, 5445 Wooster Pk.; Regulatory Database Records, UST, LUST, FINDS, SWF/LF; Visual Concern Due to Operation Type and the Presence of AST's, Drums and Landfill Operations,                                                                                                                                            |