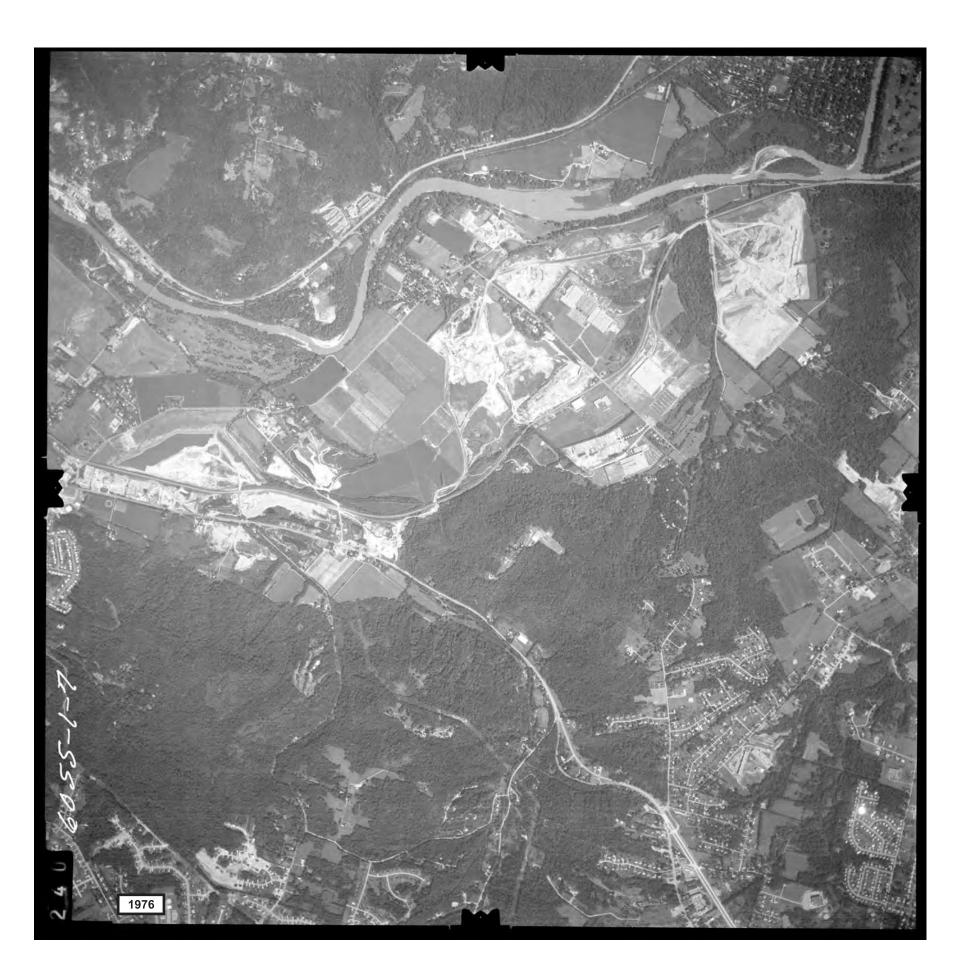

# B. Historic Aerial Photograph Cursory Review and Findings

Historic aerial photographs were reviewed to determine past land uses, and to aid in identifying potential hazardous material "suspect" locations within the Segment II/III study area. Historic aerial photographs were obtained from the Ohio Department of Transportation Office of Aerial Engineering and included the following years: 1948, 1954, 1959, 1964, 1973, 1976 1981, and 1986 (see Attachment C). Aerial composite photographic mapping of the entire Segment II/III study area was also provided by Stantec for this study and included the following years: 1932, 1938, 1950, 1956, 1962, 1962, 1975, 1977 and 1990 (see Attachment C). A 2007 aerial photograph of the project area and surrounding vicinity was obtained from the Cincinnati Area Geographical Information System (CAGIS) (CAGIS, 2008) and was used for comparison of current conditions (see Attachment B). The 2007 aerial was field-checked during visual investigation of the area to confirm current (2008) conditions.

In general, the aerial photographs show continual developed, residential and commercial land uses concentrated in the Fairfax/Mariemont, Newtown and Mount Carmel areas and relatively unchanged agricultural land use in the portion of the study area between Fairfax/Mariemont and Village of Newtown. Because of the scale and clarity of the aerial photography, exact site usage could not be determined. However, review and comparison of the aerial photographs indicated the presence of generally urbanized, commercial and industrial built-up areas surrounded by agriculture throughout this time period. The exception to this observation was the appearance in the 1940's of the large quarry lakes in the Newtown area along Round Bottom Road, indicating that this portion of the study area was being actively mined throughout this time period. The following is a brief summary of the apparent land use conditions in the project area from 1932 to the present, based on aerial photograph review:

### 1968-1977 Historic Aerial Photographs

Review of 1968 to 1977 historic aerial photographs indicated that new streets and what appeared to be residences had been constructed east of Red Bank Road since the time of the 1959 to 1964 aerial photographs. Fair Lane and Virginia Avenue, and number of what appeared to be larger commercial or industrial buildings along Fair Lane and Virginia Avenue, had been constructed since the time of the 1959 to 1964 aerial photographs. A number of what appeared to be larger commercial or industrial buildings had also been constructed along Red Bank Road. River Hills Drive was also constructed since the time of the 1959 to 1964 aerial photographs along with a number of what appeared to be industrial or commercial buildings in the Village of Newtown. It was also noted that the number and size of the quarry ponds and lakes increased indicating an increase in quarrying activities along SR 32 and Round Bottom Road east of Newtown. Additional subdivision streets and what appeared to be single family and multi-family residences were constructed during this time in the Mount Carmel area particularly in the vicinity of Mount Carmel Road and Bells Lane. With the exceptions noted above, the remaining areas of commercial, industrial, and residential development, and areas in agricultural land use, appeared to have remained relatively unchanged during this time period.