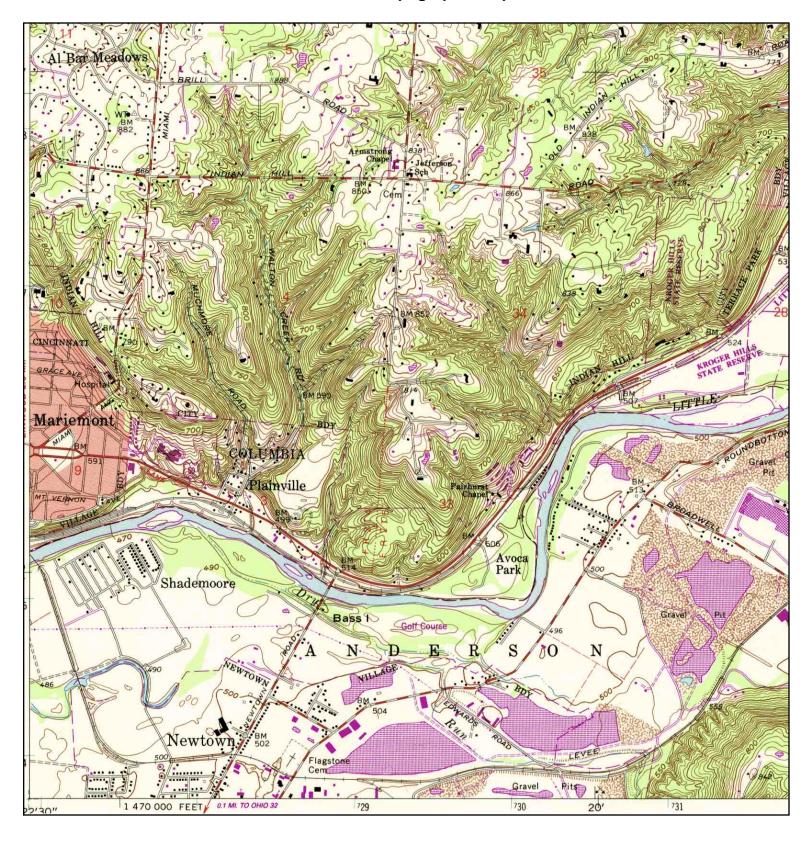

# **Background**

The Eastern Corridor Segment II/III project involves relocation of SR 32 (combined with new parallel rail transit) between US 50 in Hamilton County and I-275 in Clermont County (see Attachments A and B1 to B17), and is one of several new highway capacity investments to be implemented as part of the Eastern Corridor Multi-Modal Projects (HAM-SR32-0.00, PID 22970; FHWA-OH-EIS-04-02). The Eastern Corridor Multi-Modal Project covers 165 square miles of Cincinnati's eastern suburbs in eastern Hamilton County and western Clermont County, and is following a tiered approach for compliance with requirements of the National Environmental Policy Act (NEPA) and related statutes. Tier 1, completed in 2006, evaluated transportation needs in the Eastern Corridor, identified environmental and community issues, developed preliminary multimodal alternatives, and assessed preliminary costs, benefits, and impacts. Preliminary alternatives developed in Tier 1 were based on a multi-modal framework established by the Eastern Corridor Major Investment Study completed in 2000. The Eastern Corridor Tier 1 Record of Decision (ROD) was issued in June 2006 and identified a set of alternatives that will be evaluated by mode and segment through independent Tier 2 NEPA analyses to determine final location and impacts. The recommended Tier 2 projects, which include Segment II/III (Relocated SR 32), consist of new highway and rail transit implementation segments, expanded bus service and local network improvements. The Tier 1 ROD established that the Tier 2 NEPA evaluation for Segment II/III and Rail Transit Segment 3, both located in the Little Miami River valley, must be conducted under one NEPA document.

### Study Area Setting

The Segment II/III study area includes the communities of Newtown and Shademore, a portion of Anderson Township (including Mount Carmel), and the south edges of the communities of Fairfax and Mariemont (see Attachments A and B1-B17). The area contains a mix of land uses, including residential, commercial and extensive industrial development in Newtown, wooded stream corridor and agricultural land along the Little Miami River to the west and north of Newtown, and wooded uplands with developing residential areas to the south of Newtown and along existing SR 32 between Newtown and the I-275/SR 32 interchange in the Eastgate area. Segment II/III contains a number of recreational and natural areas including a public golf course, ball/soccer fields and other parkland/green space, and the privately owned Horseshoe Bend preserve. Also occurring in the area is extensive gravel mining and industrial development in the Ancor area to the east of Newtown, and active landfills along US 50 to the west of the Little Miami River and along existing SR 32 just east of Newtown. The Segment II/III area is also sensitive for cultural historic and archaeology resources, especially along the Little Miami River floodplain, and in and around Newtown.

### Project Physical Setting

Information concerning current land use in the project study area was obtained from mapping prepared for the *Eastern Corridor Land Use Vision Plan* (Meisner and Associates, May 2002). Current land use in the study area is predominantly residential, commercial and industrial with some agricultural crop lands that include several large sod farms located west of Newtown in the Little Miami River 100-year floodplain. Other smaller areas of agricultural land occur along Round Bottom Road and along SR 32 east of Newtown. By rough estimate, agricultural lands (primarily sod farms), comprise about 15 percent of the total project study area (see Attachment B). Dense concentrations of residential and commercial development are located in the communities of Mariemont, Fairfax, Newtown, and Mount Carmel along US 50/Wooster Pike, Red Bank Road, Dry Run Road, Eight-Mile Road and Old SR 74 (see Attachment B). Heavy industrial development is concentrated within the study area along Wooster Pike and Red Bank Road in the City of Fairfax, along SR 32 primarily east of the Village of Newtown, and along Round Bottom Road (see Attachment B). In addition to the large sod farms, the central portion of the study area is occupied by a large construction and demolition landfill and a top soil harvesting operation east of Wooster Pike along the Little Miami River, two other construction and demolition landfill operations east of Newtown along SR 32, and a number of large quarry lakes resulting from aggregate mining operations that are no longer in operation (see Attachment B).