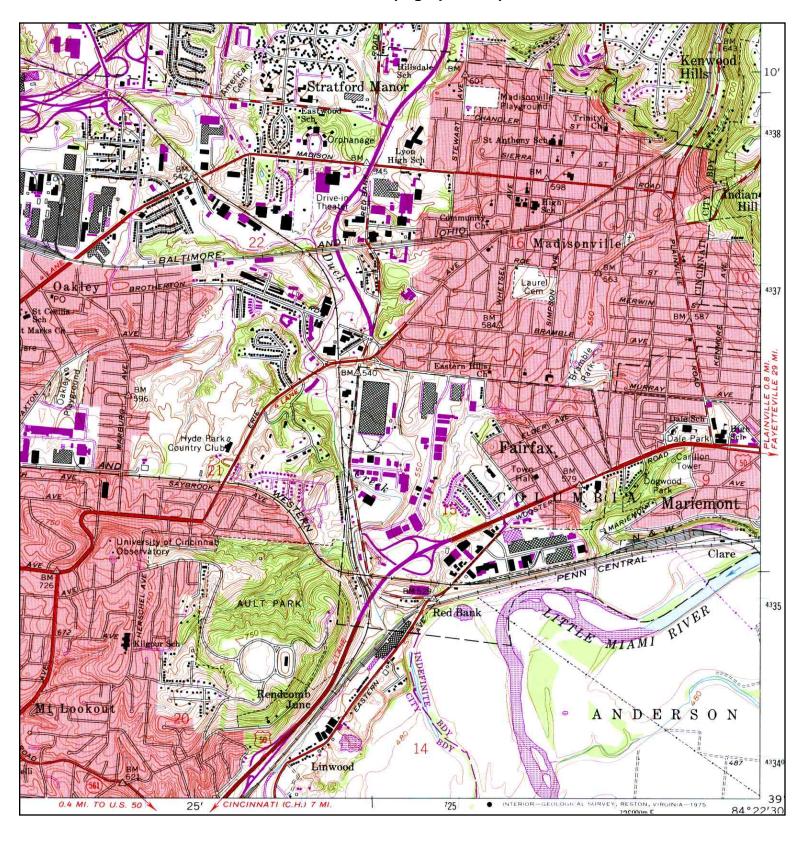

# **Background**

The Eastern Corridor Segment II/III project involves relocation of SR 32 (combined with new parallel rail transit) between US 50 in Hamilton County and I-275 in Clermont County (see Attachments A and B1 to B17), and is one of several new highway capacity investments to be implemented as part of the Eastern Corridor Multi-Modal Projects (HAM-SR32-0.00, PID 22970; FHWA-OH-EIS-04-02). The Eastern Corridor Multi-Modal Project covers 165 square miles of Cincinnati's eastern suburbs in eastern Hamilton County and western Clermont County, and is following a tiered approach for compliance with requirements of the National Environmental Policy Act (NEPA) and related statutes. Tier 1, completed in 2006, evaluated transportation needs in the Eastern Corridor, identified environmental and community issues, developed preliminary multimodal alternatives, and assessed preliminary costs, benefits, and impacts. Preliminary alternatives developed in Tier 1 were based on a multi-modal framework established by the Eastern Corridor Major Investment Study completed in 2000. The Eastern Corridor Tier 1 Record of Decision (ROD) was issued in June 2006 and identified a set of alternatives that will be evaluated by mode and segment through independent Tier 2 NEPA analyses to determine final location and impacts. The recommended Tier 2 projects, which include Segment II/III (Relocated SR 32), consist of new highway and rail transit implementation segments, expanded bus service and local network improvements. The Tier 1 ROD established that the Tier 2 NEPA evaluation for Segment II/III and Rail Transit Segment 3, both located in the Little Miami River valley, must be conducted under one NEPA document.

# Proposed Transportation Improvements

Segment II/III involves consolidating and managing access points to establish relocated SR 32 as a controlled access arterial roadway west of I-275. Segment II/III begins at US 50 near Fairfax in Hamilton County, where it ties into planned improvements in Segment I at Fair Lane (the Red Bank corridor), and ends in Clermont County's Eastgate area, where it ties a ties into planned Segment IV improvements for the I-275/SR 32 interchange (CLE-275-10.15; PID 76289). Proposed improvements in Segment II/III consist of a new interchange at US 50/Red Bank Road, relocated SR 32 with new parallel rail transit, a multi-modal clear span crossing of the Little Miami River, multi-modal transit stations at US 50 and Newtown Road, preservation of a future rail transit corridor for the proposed Eastern Corridor Wasson rail line, and coordination with other modal improvements in the area.

### Study Area Setting

The Segment II/III study area includes the communities of Newtown and Shademore, a portion of Anderson Township (including Mount Carmel), and the south edges of the communities of Fairfax and Mariemont (see Attachments A and B1-B17). The area contains a mix of land uses, including residential, commercial and extensive industrial development in Newtown, wooded stream corridor and agricultural land along the Little Miami River to the west and north of Newtown, and wooded uplands with developing residential areas to the south of Newtown and along existing SR 32 between Newtown and the I-275/SR 32 interchange in the Eastgate area. Segment II/III contains a number of recreational and natural areas including a public golf course, ball/soccer fields and other parkland/green space, and the privately owned Horseshoe Bend preserve. Also occurring in the area is extensive gravel mining and industrial development in the Ancor area to the east of Newtown, and active landfills along US 50 to the west of the Little Miami River and along existing SR 32 just east of Newtown. The Segment II/III area is also sensitive for cultural historic and archaeology resources, especially along the Little Miami River floodplain, and in and around Newtown.

### Project Physical Setting

Information concerning current land use in the project study area was obtained from mapping prepared for the *Eastern Corridor Land Use Vision Plan* (Meisner and Associates, May 2002). Current land use in the study area is predominantly residential, commercial and industrial with some agricultural crop lands that include several large sod farms located west of Newtown in the Little Miami River 100-year floodplain. Other smaller areas of agricultural land occur along Round Bottom Road and along SR 32 east of Newtown. By rough estimate, agricultural lands (primarily sod farms), comprise about 15 percent of the total project study area (see Attachment B). Dense concentrations of residential and commercial development are located in the communities of Mariemont, Fairfax, Newtown, and Mount Carmel along US 50/Wooster Pike, Red Bank Road, Dry Run Road, Eight-Mile Road and Old SR 74 (see Attachment B). Heavy industrial development is concentrated within the study area along Wooster Pike and Red Bank Road in the City of Fairfax, along SR 32 primarily east of the Village of Newtown, and along Round Bottom Road (see Attachment B). In addition to the large sod farms, the central portion of the study area is occupied by a large construction and demolition landfill and a top soil harvesting operation east of Wooster Pike along the Little Miami River, two other construction and demolition landfill operations east of Newtown along SR 32, and a number of large quarry lakes resulting from aggregate mining operations that are no longer in operation (see Attachment B).