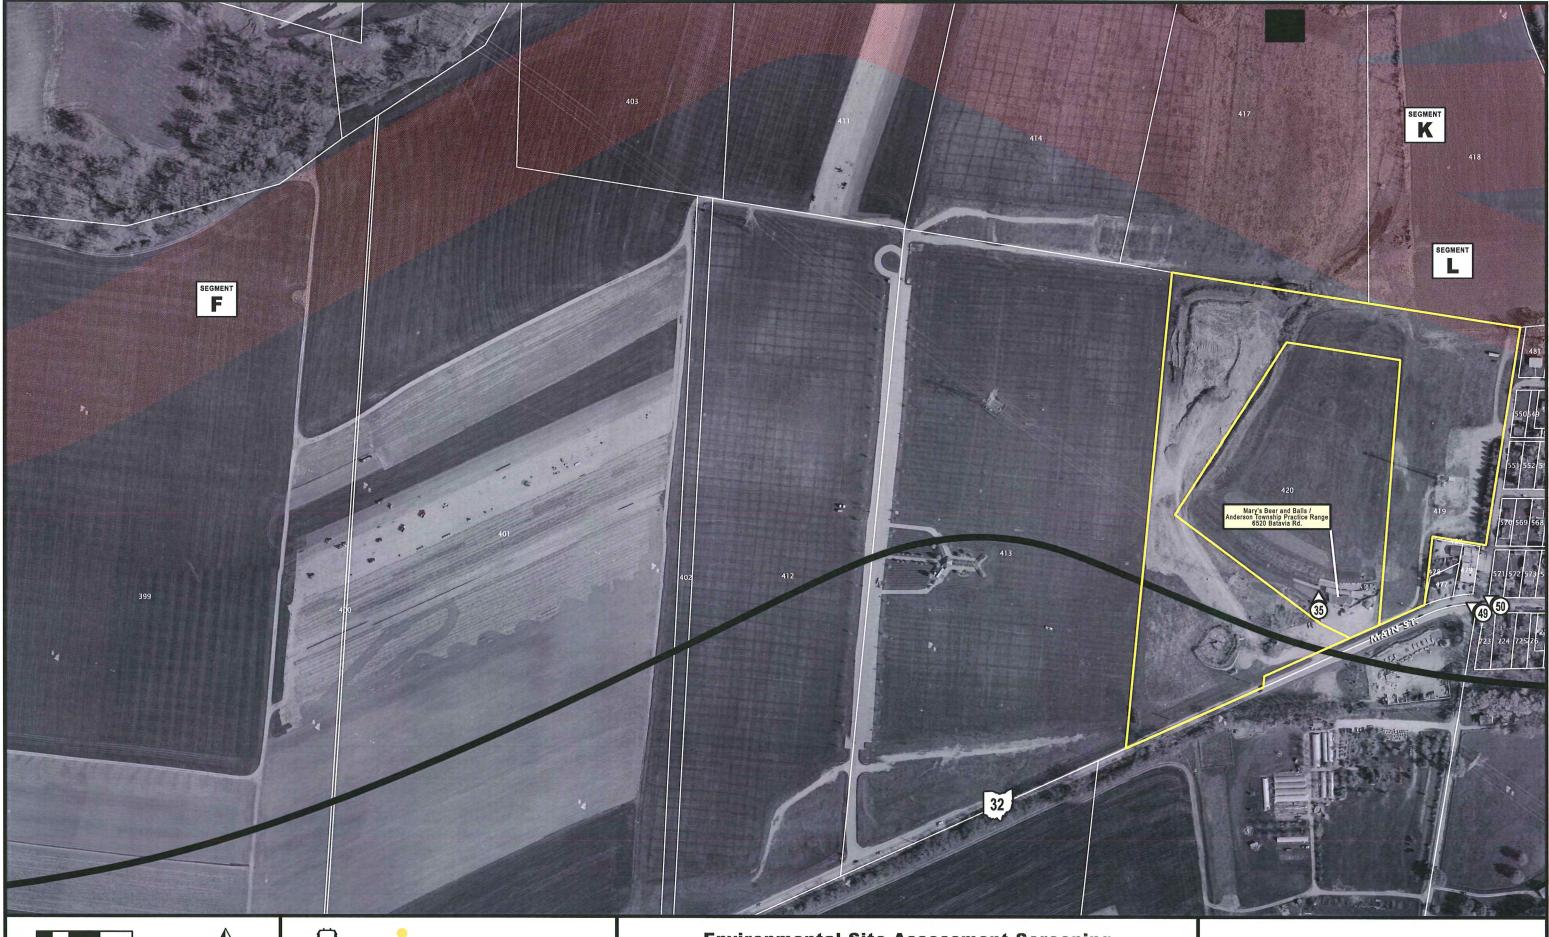

| Parcels 419, 420<br>Photo 35<br>Attachment B10   | Mary's Beer and Balls/Anderson Township Practice Range (bar, pro-shop and driving range), 6520 Batavia Rd., Regulatory Database Record, FINDS; No Visual Concerns at the Time of the On-Site Investigation,                                                                                                                           |
|--------------------------------------------------|---------------------------------------------------------------------------------------------------------------------------------------------------------------------------------------------------------------------------------------------------------------------------------------------------------------------------------------|
| Parcels 1109, 1110<br>Photo 36<br>Attachment B12 | Robbins Sport Surfaces (maple and synthetic sports surfaces manufacturer for basketball, volleyball and athletic and recreational facilities), 3626 Round Bottom Rd.; Regulatory Database Records, RCRA-CESQG, FINDS; No Visual Concerns at the Time of the On-Site Investigation,                                                    |
| Parcel 1111<br>Photo 37<br>Attachment B7         | HAZMAT Environmental Group (3638 Round Bottom Rd. also identified in Database Report as ACE Liquid Waste Haulers), 3638 Round Bottom Rd.; Regulatory Database Records, RCRA-NonGen, RCRA-SQG, FINDS, SPILLS, FTTS, HIST-FTTS, Ind. Haz. Waste; Visual Concern Due to Operation Type and the Presence of AST's,                        |
| Parcels 1112, 1113<br>Photo 38<br>Attachment B7  | Forshee Machine Tooling and Construction Company, 3652 Round Bottom Rd.; No Regulatory Database Records; Visual Concern Due to Operation Type,                                                                                                                                                                                        |
| Parcel 979<br>Photo 39<br>Attachment B7          | Direct Source International (D.S.I., direct merchandise sales facility), 3737 Round Bottom Rd.; Regulatory Database Record, FINDS; No Visual Concerns at the Time of the On-Site Investigation,                                                                                                                                       |
| Parcels 1114-1117<br>Photo 40<br>Attachment B7   | Evans/Natorps Landscaping and Garden Center, 3700 Round Bottom Rd.; Regulatory Database Records, FINDS, SPILLS; No Visual Concerns at the Time of the On-Site Investigation,                                                                                                                                                          |
| Parcel 1119<br>Photo 41<br>Attachment B7         | Hydro Systems Co. (steam cleaning equipment manufacturer), 3798 Round Bottom Rd.; Regulatory Database Records, FINDS, ERNS; No Visual Concerns at the Time of the On-Site Investigation,                                                                                                                                              |
| Parcels 1125<br>Photo 42<br>Attachment B7        | Butch's Towing, Salvage Yard and Bodley Racing Co., 3850 to 3910 Round Bottom Rd located off Edwards Rd.; Regulatory Database Records, SPILLS; Visual Concern Due to Operation Type and the Presence of AST's, Drums, Surface Stains, Damaged Vegetation, Auto and Truck Salvaging Operation,                                         |
| Parcel 1085<br>Photo 43<br>Attachment B7         | Justice and Young, Inc., Marketing (6925 Valley Ave. identified in Database Report as Gardner Graphics), 6925 Valley Ave.; Regulatory Database Records, RCRA-SQG, FINDS; No Visual Concerns at the Time of the On-Site Investigation,                                                                                                 |
| Parcel 439-448<br>Photo 45<br>Attachment B6      | Little Miami Golf Center (golf course and pro-shop), 3811 Newtown Rd.; Regulatory Database Record, LUST; No Visual Concerns at the Time of the On-Site Investigation,                                                                                                                                                                 |
| Parcel 993<br>Photo 46<br>Attachment B6          | Shell Gas Station (3804 Church St. identified in Database Report as Waco Oil Co., Inc., Ameristop Express 801-Shell, Sunoco Service Station, Newtown Shell), 3804 Church St.; Regulatory Database Records, RCRA-NonGen, UST, LUST, FINDS, SPILLS; Visual Concern Due to Operation Type and the Presence of UST's and Petroleum Odors, |
| Parcel 624<br>Photo 47<br>Attachment B11         | Van Lock (lock manufacturing facility), 6834 Center St.; Regulatory Database Records, RCRA-CESQG, FINDS; No Visual Concerns at the Time of the On-Site Investigation,                                                                                                                                                                 |
| Parcel 1093<br>Photo 61<br>Attachment B11        | Hamilton County Engineer Eastern Division Maintenance and Equipment Repair Facility, 3504 Round Bottom Rd.; Regulatory Database Records, UST, LUST, FINDS; Visual Concern Due to Operation Type and the Presence of AST's and Drums,                                                                                                  |