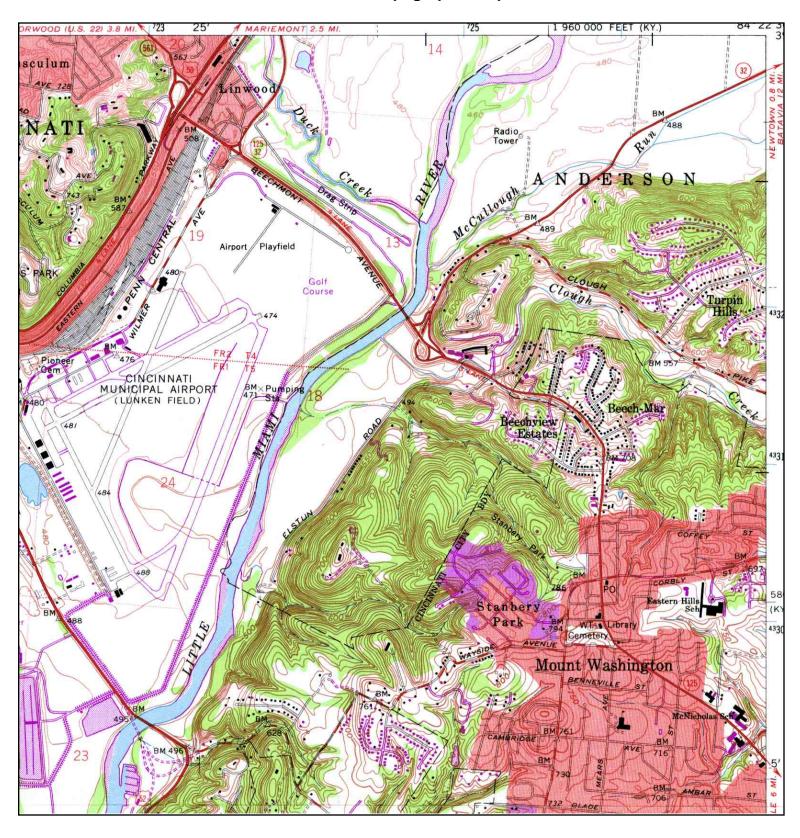

### Study Area Setting

The Segment II/III study area includes the communities of Newtown and Shademore, a portion of Anderson Township (including Mount Carmel), and the south edges of the communities of Fairfax and Mariemont (see Attachments A and B1-B17). The area contains a mix of land uses, including residential, commercial and extensive industrial development in Newtown, wooded stream corridor and agricultural land along the Little Miami River to the west and north of Newtown, and wooded uplands with developing residential areas to the south of Newtown and along existing SR 32 between Newtown and the I-275/SR 32 interchange in the Eastgate area. Segment II/III contains a number of recreational and natural areas including a public golf course, ball/soccer fields and other parkland/green space, and the privately owned Horseshoe Bend preserve. Also occurring in the area is extensive gravel mining and industrial development in the Ancor area to the east of Newtown, and active landfills along US 50 to the west of the Little Miami River and along existing SR 32 just east of Newtown. The Segment II/III area is also sensitive for cultural historic and archaeology resources, especially along the Little Miami River floodplain, and in and around Newtown.

### Project Physical Setting

Information concerning current land use in the project study area was obtained from mapping prepared for the *Eastern Corridor Land Use Vision Plan* (Meisner and Associates, May 2002). Current land use in the study area is predominantly residential, commercial and industrial with some agricultural crop lands that include several large sod farms located west of Newtown in the Little Miami River 100-year floodplain. Other smaller areas of agricultural land occur along Round Bottom Road and along SR 32 east of Newtown. By rough estimate, agricultural lands (primarily sod farms), comprise about 15 percent of the total project study area (see Attachment B). Dense concentrations of residential and commercial development are located in the communities of Mariemont, Fairfax, Newtown, and Mount Carmel along US 50/Wooster Pike, Red Bank Road, Dry Run Road, Eight-Mile Road and Old SR 74 (see Attachment B). Heavy industrial development is concentrated within the study area along Wooster Pike and Red Bank Road in the City of Fairfax, along SR 32 primarily east of the Village of Newtown, and along Round Bottom Road (see Attachment B). In addition to the large sod farms, the central portion of the study area is occupied by a large construction and demolition landfill and a top soil harvesting operation east of Wooster Pike along the Little Miami River, two other construction and demolition landfill operations east of Newtown along SR 32, and a number of large quarry lakes resulting from aggregate mining operations that are no longer in operation (see Attachment B).

Topography in most of the Segment II/III study area is controlled by glacial deposits and stream erosion. Surface topography in the Segment II/III study area can be characterized as predominantly level to gently sloping in proximity to the Little Miami River, the Village of Newtown, Fairfax, Mariemont and Mount Carmel with steep slopes and valley cuts occurring where the study area transitions out of the Little Miami River 100-year floodplain at the western and eastern ends. Natural surface elevations in the study area range from about 470 feet above mean sea level near the Little Miami River in the western portion of the study area to approximately 900 feet above mean sea level near Mount Carmel in the eastern portion of the study area. The study area is located in the Little Miami River drainage basin (HUC 05090202) and in the Federal Emergency Management Agency (FEMA)-mapped 100-year floodplains of the Little Miami River and Dry Run (ODNR, GIMS, 2008).