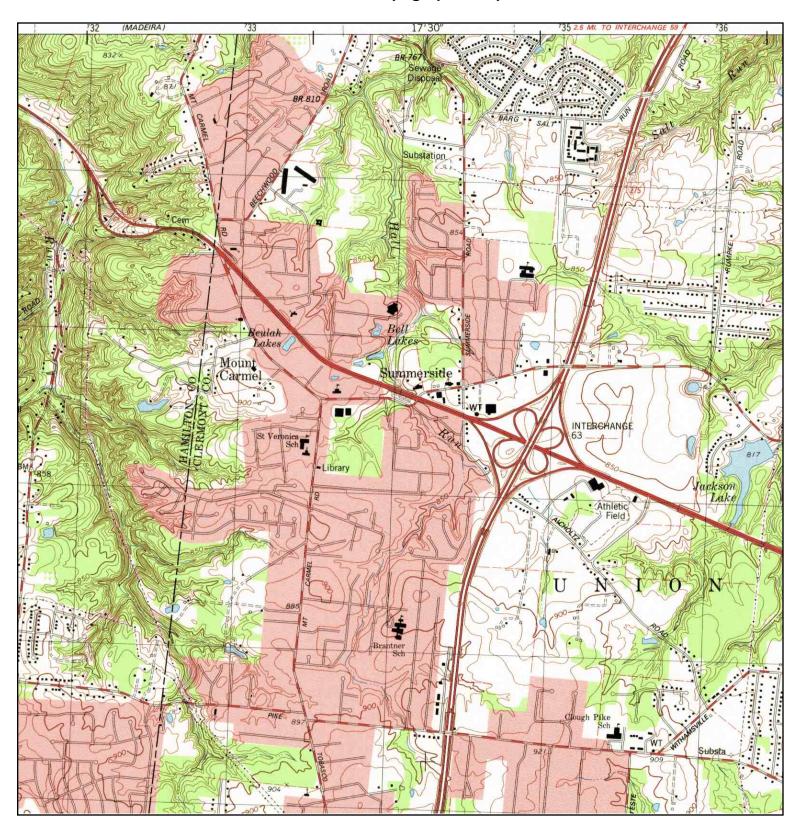

### Study Area Setting

The Segment II/III study area includes the communities of Newtown and Shademore, a portion of Anderson Township (including Mount Carmel), and the south edges of the communities of Fairfax and Mariemont (see Attachments A and B1-B17). The area contains a mix of land uses, including residential, commercial and extensive industrial development in Newtown, wooded stream corridor and agricultural land along the Little Miami River to the west and north of Newtown, and wooded uplands with developing residential areas to the south of Newtown and along existing SR 32 between Newtown and the I-275/SR 32 interchange in the Eastgate area. Segment II/III contains a number of recreational and natural areas including a public golf course, ball/soccer fields and other parkland/green space, and the privately owned Horseshoe Bend preserve. Also occurring in the area is extensive gravel mining and industrial development in the Ancor area to the east of Newtown, and active landfills along US 50 to the west of the Little Miami River and along existing SR 32 just east of Newtown. The Segment II/III area is also sensitive for cultural historic and archaeology resources, especially along the Little Miami River floodplain, and in and around Newtown.

### Project Physical Setting

Information concerning current land use in the project study area was obtained from mapping prepared for the *Eastern Corridor Land Use Vision Plan* (Meisner and Associates, May 2002). Current land use in the study area is predominantly residential, commercial and industrial with some agricultural crop lands that include several large sod farms located west of Newtown in the Little Miami River 100-year floodplain. Other smaller areas of agricultural land occur along Round Bottom Road and along SR 32 east of Newtown. By rough estimate, agricultural lands (primarily sod farms), comprise about 15 percent of the total project study area (see Attachment B). Dense concentrations of residential and commercial development are located in the communities of Mariemont, Fairfax, Newtown, and Mount Carmel along US 50/Wooster Pike, Red Bank Road, Dry Run Road, Eight-Mile Road and Old SR 74 (see Attachment B). Heavy industrial development is concentrated within the study area along Wooster Pike and Red Bank Road in the City of Fairfax, along SR 32 primarily east of the Village of Newtown, and along Round Bottom Road (see Attachment B). In addition to the large sod farms, the central portion of the study area is occupied by a large construction and demolition landfill and a top soil harvesting operation east of Wooster Pike along the Little Miami River, two other construction and demolition landfill operations east of Newtown along SR 32, and a number of large quarry lakes resulting from aggregate mining operations that are no longer in operation (see Attachment B).