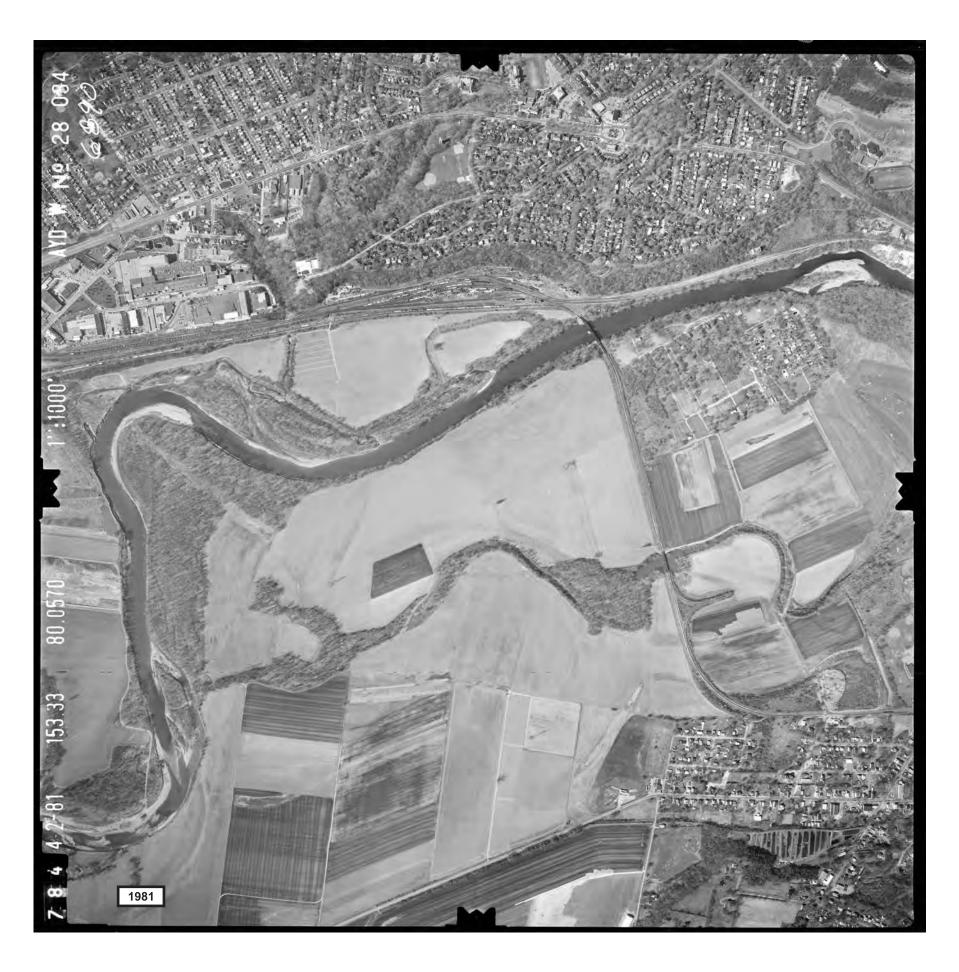

# B. Historic Aerial Photograph Cursory Review and Findings

Historic aerial photographs were reviewed to determine past land uses, and to aid in identifying potential hazardous material "suspect" locations within the Segment II/III study area. Historic aerial photographs were obtained from the Ohio Department of Transportation Office of Aerial Engineering and included the following years: 1948, 1954, 1959, 1964, 1973, 1976 1981, and 1986 (see Attachment C). Aerial composite photographic mapping of the entire Segment II/III study area was also provided by Stantec for this study and included the following years: 1932, 1938, 1950, 1956, 1962, 1962, 1975, 1977 and 1990 (see Attachment C). A 2007 aerial photograph of the project area and surrounding vicinity was obtained from the Cincinnati Area Geographical Information System (CAGIS) (CAGIS, 2008) and was used for comparison of current conditions (see Attachment B). The 2007 aerial was field-checked during visual investigation of the area to confirm current (2008) conditions.

In general, the aerial photographs show continual developed, residential and commercial land uses concentrated in the Fairfax/Mariemont, Newtown and Mount Carmel areas and relatively unchanged agricultural land use in the portion of the study area between Fairfax/Mariemont and Village of Newtown. Because of the scale and clarity of the aerial photography, exact site usage could not be determined. However, review and comparison of the aerial photographs indicated the presence of generally urbanized, commercial and industrial built-up areas surrounded by agriculture throughout this time period. The exception to this observation was the appearance in the 1940's of the large quarry lakes in the Newtown area along Round Bottom Road, indicating that this portion of the study area was being actively mined throughout this time period. The following is a brief summary of the apparent land use conditions in the project area from 1932 to the present, based on aerial photograph review:

### 1981-1990 Historic Aerial Photographs

Review of 1981 to 1990 aerial photographs indicated what appeared to be the construction of larger commercial or industrial buildings along Red Bank Road. What appeared to be a salvage yard and possibly a landfill operation north and south of Wooster Pike, respectively, in the Fairfax area were also noted on these aerial photographs. The number and size of the quarry lakes east of Newtown were noted to have increased since the time of the 1968 to 1977 aerial photographs. What appeared to be a salvage yard and a number of larger commercial or industrial buildings were noted to have been constructed along Edwards Road north of Newtown. A new golf course was noted to have been constructed east of Newtown Road/Church Street since the time for the 1968 to 1977 aerial photographs. Additional subdivision streets and what appeared to be single and multifamily residences had been constructed near Newtown, between Newtown and Mount Carmel along SR 32, along Mount Carmel Road and along Bells Lane. With the exceptions noted above, the remaining areas of commercial, industrial, and residential development, and areas in agricultural land use, appeared to have remained relatively unchanged during this time period.