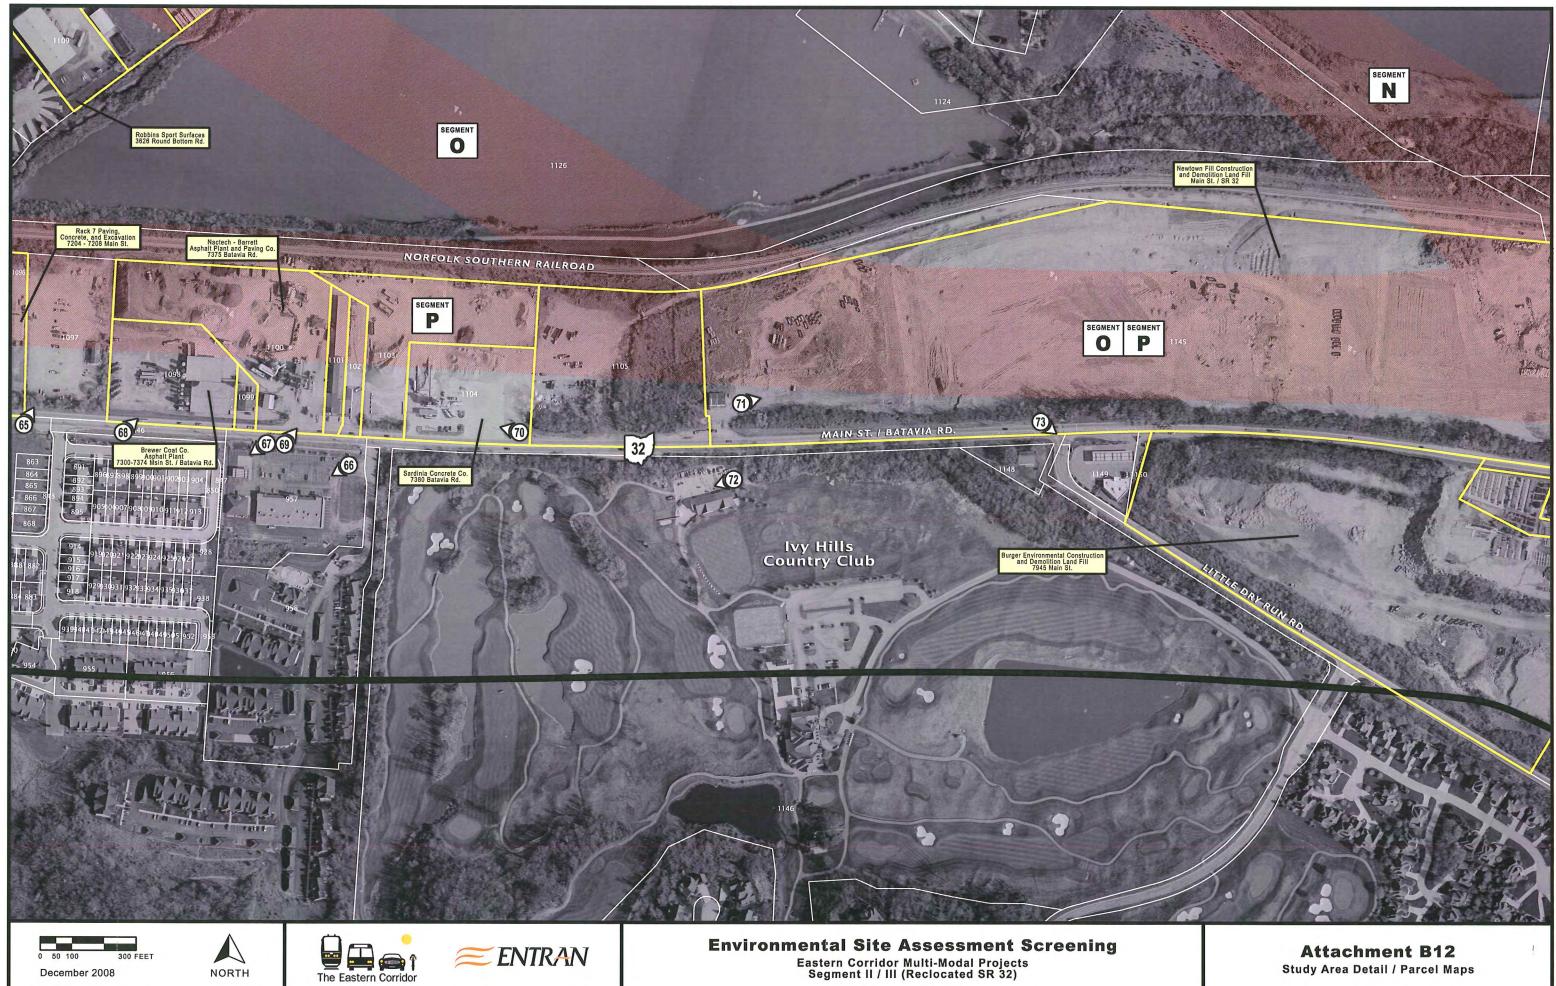

| Parcel 1119           | Hydro Systems Co. (steam cleaning equipment manufacturer), 3798 Round Bottom Rd.; Regulatory Database Records, FINDS, ERNS; No Visual Concerns at the Time of the On-Site Investigation,                                                                                                                                              |
|-----------------------|---------------------------------------------------------------------------------------------------------------------------------------------------------------------------------------------------------------------------------------------------------------------------------------------------------------------------------------|
| Parcels 1125          | Butch's Towing, Salvage Yard and Bodley Racing Co., 3850 to 3910 Round Bottom Rd located off Edwards Rd.; Regulatory Database Records, SPILLS; Visual Concern Due to Operation Type and the Presence of AST's, Drums, Surface Stains, Damaged Vegetation, Auto and Truck Salvaging Operation,                                         |
| Parcel 1085           | Justice and Young, Inc., Marketing (6925 Valley Ave. identified in Database Report as Gardner Graphics), 6925 Valley Ave.; Regulatory Database Records, RCRA-SQG, FINDS; No Visual Concerns at the Time of the On-Site Investigation,                                                                                                 |
| Parcel 439-448        | Little Miami Golf Center (golf course and pro-shop), 3811 Newtown Rd.; Regulatory Database Record, LUST; No Visual Concerns at the Time of the On-Site Investigation,                                                                                                                                                                 |
| Parcel 993            | Shell Gas Station (3804 Church St. identified in Database Report as Waco Oil Co., Inc., Ameristop Express 801-Shell, Sunoco Service Station, Newtown Shell), 3804 Church St.; Regulatory Database Records, RCRA-NonGen, UST, LUST, FINDS, SPILLS; Visual Concern Due to Operation Type and the Presence of UST's and Petroleum Odors, |
| Parcel 624            | Van Lock (lock manufacturing facility), 6834 Center St.; Regulatory Database Records, RCRA-CESQG, FINDS; No Visual Concerns at the Time of the On-Site Investigation,                                                                                                                                                                 |
| Parcel 1093           | Hamilton County Engineer Eastern Division Maintenance and Equipment Repair Facility, 3504 Round Bottom Rd.; Regulatory Database Records, UST, LUST, FINDS; Visual Concern Due to Operation Type and the Presence of AST's and Drums,                                                                                                  |
| Parcel 1094           | Enquirer Printing Co. and Cincinnati Envelope (7188 Main St. identified in Database Report as DuoTec, Inc.), 7188 Main St.; Regulatory Database Records, RCRA-NonGen, FINDS; Visual Concern Due to Operation Type,                                                                                                                    |
| Parcel 1095           | Cincinnati Powder Coating and Duct Cleaning Services Environmental and Industrial Cleaning Co. (7202B Main St. identified in Database Report as C&W Equipment Co.), 7202B Main St.; Regulatory Database Records, RCRA-SQG, FINDS; Visual Concern Due to Operation Type and the Presence of AST's and Drums,                           |
| Parcel 1095           | Propulsion Engineering Boat Repair and Storage, 7202A Main St.; No Regulatory Database Records; Visual Concern Due to Operation Type and the Presence of Drums, and Numerous Old Shipping Containers, Boats and Cars,                                                                                                                 |
| Parcel 1096           | Rack 7 Paving, Concrete, and Excavation (7204 to 7208 Main St. identified in Database report as Rumpke Container Service, Emery Worldwide, Inc., Emery Transportation), 7204 to 7208 Main St.; Regulatory Database Records, RCRA-SQG, UST, LUST, FINDS, SPILLS; Visual Concern Due to Operation Type,                                 |
| Parcels 1098,<br>1099 | Brewer Coat Co. Asphalt Plant, 7300 to 7374 Main St./ Batavia Rd.; Regulatory Database Records, RCRA-NonGen, RCRA-CESQG, FINDS; Visual Concern Due to Operation Type and the Presence of AST's and Drums,                                                                                                                             |

| Parcels 1100-<br>1103 | Nactech - Barrett Asphalt Plant and Paving Co., 7375 Batavia Rd.; Regulatory Database Records, RCRA-SQG, UST, FINDS, SPILLS, MLTS; Visual Concern Due to Operation Type and the Presence of AST's,                                                                  |
|-----------------------|---------------------------------------------------------------------------------------------------------------------------------------------------------------------------------------------------------------------------------------------------------------------|
| Parcels 1104,<br>1105 | Sardinia Concrete Co., 7380 Batavia Rd.; Regulatory Database Record, FINDS; Visual Concern Due to Operation Type and the Presence of AST's and Many Pieces of Old Equipment Stored at the Site,                                                                     |
| Parcel 1145           | Newtown Fill Construction and Demolition Landfill, Main St./SR 32 (adjacent to Sardinia Concrete Co.); No Regulatory Database Records; Visual Concern Due to Operation Type and the Presence of AST's, and Landfill Operations,                                     |
| Parcels 1151-<br>1154 | Burger Farm and Garden, Ice Cream Stand and Nursery, 7849 Main St.; Regulatory Database Record, FINDS; No Visual Concerns at the Time of the On-Site Investigation,                                                                                                 |
| Parcel 1155           | Burger Environmental Construction and Demolition Landfill, 7945 Main St.; Regulatory Database Records, SWF/LF, FINDS; Visual Concern Due to Operation Type and the Presence of and Landfill Operations,                                                             |
| Parcel 1144           | Valley Asphalt Corporation Asphalt Plant (7940 Batavia Rd. identified in Database Report as Plant #14), 7940 Batavia Rd.; Regulatory Database Record, LUST; Visual Concern Due to Operation Type and the Presence of AST's,                                         |
| Parcels 1328,<br>1329 | Exxon Mobile/Beechwood Market Gas Station Convenience Store, 3251 Mt. Carmel Rd.; Regulatory Database Record, UST; Visual Concern Due to Operation Type and the Presence of UST's and Petroleum Odors,                                                              |
| Parcels 1332,<br>1407 | BP Gas Station (currently closed, evidence of tank removal - 6 UST's total, all tanks removed in 2005, per BUSTR), 430 Cincinnati-Batavia Rd.; Regulatory Database Records, RCRA-CESQG, UST, FINDS, Visual Concern Due to Operation Type and the Presence of Drums, |
| Parcels 1359,<br>1360 | High On The Hill (novelty shop), 8683 Batavia Rd.; No Regulatory Database Records; Visual Concern Due to the Presence of Suspected Auto Salvage Operation                                                                                                           |
| Parcels 1363,<br>1364 | Gray's Towing, Autobody Repair and Wrecker Service, 439 Cincinnati-Batavia Pk.; No Regulatory Database Records; Visual Concern Due to Operation Type.                                                                                                               |

| Parcels 419, 420<br>Photo 35<br>Attachment B10   | Mary's Beer and Balls/Anderson Township Practice Range (bar, pro-shop and driving range), 6520 Batavia Rd., Regulatory Database Record, FINDS; No Visual Concerns at the Time of the On-Site Investigation,                                                                                                                           |
|--------------------------------------------------|---------------------------------------------------------------------------------------------------------------------------------------------------------------------------------------------------------------------------------------------------------------------------------------------------------------------------------------|
| Parcels 1109, 1110<br>Photo 36<br>Attachment B12 | Robbins Sport Surfaces (maple and synthetic sports surfaces manufacturer for basketball, volleyball and athletic and recreational facilities), 3626 Round Bottom Rd.; Regulatory Database Records, RCRA-CESQG, FINDS; No Visual Concerns at the Time of the On-Site Investigation,                                                    |
| Parcel 1111<br>Photo 37<br>Attachment B7         | HAZMAT Environmental Group (3638 Round Bottom Rd. also identified in Database Report as ACE Liquid Waste Haulers), 3638 Round Bottom Rd.; Regulatory Database Records, RCRA-NonGen, RCRA-SQG, FINDS, SPILLS, FTTS, HIST-FTTS, Ind. Haz. Waste; Visual Concern Due to Operation Type and the Presence of AST's,                        |
| Parcels 1112, 1113<br>Photo 38<br>Attachment B7  | Forshee Machine Tooling and Construction Company, 3652 Round Bottom Rd.; No Regulatory Database Records; Visual Concern Due to Operation Type,                                                                                                                                                                                        |
| Parcel 979<br>Photo 39<br>Attachment B7          | Direct Source International (D.S.I., direct merchandise sales facility), 3737 Round Bottom Rd.; Regulatory Database Record, FINDS; No Visual Concerns at the Time of the On-Site Investigation,                                                                                                                                       |
| Parcels 1114-1117<br>Photo 40<br>Attachment B7   | Evans/Natorps Landscaping and Garden Center, 3700 Round Bottom Rd.; Regulatory Database Records, FINDS, SPILLS; No Visual Concerns at the Time of the On-Site Investigation,                                                                                                                                                          |
| Parcel 1119<br>Photo 41<br>Attachment B7         | Hydro Systems Co. (steam cleaning equipment manufacturer), 3798 Round Bottom Rd.; Regulatory Database Records, FINDS, ERNS; No Visual Concerns at the Time of the On-Site Investigation,                                                                                                                                              |
| Parcels 1125<br>Photo 42<br>Attachment B7        | Butch's Towing, Salvage Yard and Bodley Racing Co., 3850 to 3910 Round Bottom Rd located off Edwards Rd.; Regulatory Database Records, SPILLS; Visual Concern Due to Operation Type and the Presence of AST's, Drums, Surface Stains, Damaged Vegetation, Auto and Truck Salvaging Operation,                                         |
| Parcel 1085<br>Photo 43<br>Attachment B7         | Justice and Young, Inc., Marketing (6925 Valley Ave. identified in Database Report as Gardner Graphics), 6925 Valley Ave.; Regulatory Database Records, RCRA-SQG, FINDS; No Visual Concerns at the Time of the On-Site Investigation,                                                                                                 |
| Parcel 439-448<br>Photo 45<br>Attachment B6      | Little Miami Golf Center (golf course and pro-shop), 3811 Newtown Rd.; Regulatory Database Record, LUST; No Visual Concerns at the Time of the On-Site Investigation,                                                                                                                                                                 |
| Parcel 993<br>Photo 46<br>Attachment B6          | Shell Gas Station (3804 Church St. identified in Database Report as Waco Oil Co., Inc., Ameristop Express 801-Shell, Sunoco Service Station, Newtown Shell), 3804 Church St.; Regulatory Database Records, RCRA-NonGen, UST, LUST, FINDS, SPILLS; Visual Concern Due to Operation Type and the Presence of UST's and Petroleum Odors, |
| Parcel 624<br>Photo 47<br>Attachment B11         | Van Lock (lock manufacturing facility), 6834 Center St.; Regulatory Database Records, RCRA-CESQG, FINDS; No Visual Concerns at the Time of the On-Site Investigation,                                                                                                                                                                 |
| Parcel 1093<br>Photo 61<br>Attachment B11        | Hamilton County Engineer Eastern Division Maintenance and Equipment Repair Facility, 3504 Round Bottom Rd.; Regulatory Database Records, UST, LUST, FINDS; Visual Concern Due to Operation Type and the Presence of AST's and Drums,                                                                                                  |

| Parcel 1094<br>Photo 62<br>Attachment B11        | Enquirer Printing Co. and Cincinnati Envelope (7188 Main St. identified in Database Report as DuoTec, Inc.), 7188 Main St.; Regulatory Database Records, RCRA-NonGen, FINDS; Visual Concern Due to Operation Type,                                                                                          |
|--------------------------------------------------|-------------------------------------------------------------------------------------------------------------------------------------------------------------------------------------------------------------------------------------------------------------------------------------------------------------|
| Parcel 1095<br>Photo 63<br>Attachment B11        | Cincinnati Powder Coating and Duct Cleaning Services Environmental and Industrial Cleaning Co. (7202B Main St. identified in Database Report as C&W Equipment Co.), 7202B Main St.; Regulatory Database Records, RCRA-SQG, FINDS; Visual Concern Due to Operation Type and the Presence of AST's and Drums, |
| Parcel 1095<br>Photo 64<br>Attachment B11        | Propulsion Engineering Boat Repair and Storage, 7202A Main St.; No Regulatory Database Records; Visual Concern Due to Operation Type and the Presence of Drums, and Numerous Old Shipping Containers, Boats and Cars,                                                                                       |
| Parcel 1096<br>Photo 65<br>Attachment B12        | Rack 7 Paving, Concrete, and Excavation (7204 to 7208 Main St. identified in Database report as Rumpke Container Service, Emery Worldwide, Inc., Emery Transportation), 7204 to 7208 Main St.; Regulatory Database Records, RCRA-SQG, UST, LUST, FINDS, SPILLS; Visual Concern Due to Operation Type,       |
| Parcels 1098, 1099<br>Photo 68<br>Attachment B13 | Brewer Coat Co. Asphalt Plant, 7300 to 7374 Main St./ Batavia Rd.; Regulatory Database Records, RCRA-NonGen, RCRA-CESQG, FINDS; Visual Concern Due to Operation Type and the Presence of AST's and Drums,                                                                                                   |
| Parcels 1100-1103<br>Photo 69<br>Attachment B13  | Nactech - Barrett Asphalt Plant and Paving Co., 7375 Batavia Rd.; Regulatory Database Records, RCRA-SQG, UST, FINDS, SPILLS, MLTS; Visual Concern Due to Operation Type and the Presence of AST's,                                                                                                          |
| Parcels 1104, 1105<br>Photo 70<br>Attachment B13 | Sardinia Concrete Co., 7380 Batavia Rd.; Regulatory Database Record, FINDS; Visual Concern Due to Operation Type and the Presence of AST's and Many Pieces of Old Equipment Stored at the Site,                                                                                                             |
| Parcel 1145<br>Photo 71<br>Attachment B13        | Newtown Fill Construction and Demolition Landfill, Main St./SR 32 (adjacent to Sardinia Concrete Co.); No Regulatory Database Records; Visual Concern Due to Operation Type and the Presence of AST's, and Landfill Operations,                                                                             |
| Parcels 1151-1154<br>Photo 74<br>Attachment B14  | Burger Farm and Garden, Ice Cream Stand and Nursery, 7849 Main St.; Regulatory Database Record, FINDS; No Visual Concerns at the Time of the On-Site Investigation,                                                                                                                                         |
| Parcel 1155<br>Photo 75<br>Attachment B13        | Burger Environmental Construction and Demolition Landfill, 7945 Main St.; Regulatory Database Records, SWF/LF, FINDS; Visual Concern Due to Operation Type and the Presence of and Landfill Operations,                                                                                                     |
| Parcel 1144<br>Photo 76<br>Attachment B14        | Valley Asphalt Corporation Asphalt Plant (7940 Batavia Rd. identified in Database Report as Plant #14), 7940 Batavia Rd.; Regulatory Database Record, LUST; Visual Concern Due to Operation Type and the Presence of AST's,                                                                                 |
| Parcels 1328, 1329<br>Photo 77<br>Attachment B16 | Exxon Mobile/Beechwood Market Gas Station Convenience Store, 3251 Mt. Carmel Rd.; Regulatory Database Record, UST; Visual Concern Due to Operation Type and the Presence of UST's and Petroleum Odors,                                                                                                      |
| Parcels 1332, 1407<br>Photo 78<br>Attachment B16 | BP Gas Station (currently closed, evidence of tank removal - 6 UST's total, all tanks removed in 2005, per BUSTR), 430 Cincinnati-Batavia Rd.; Regulatory Database Records, RCRA-CESQG, UST, FINDS, Visual Concern Due to Operation Type and the Presence of Drums,                                         |