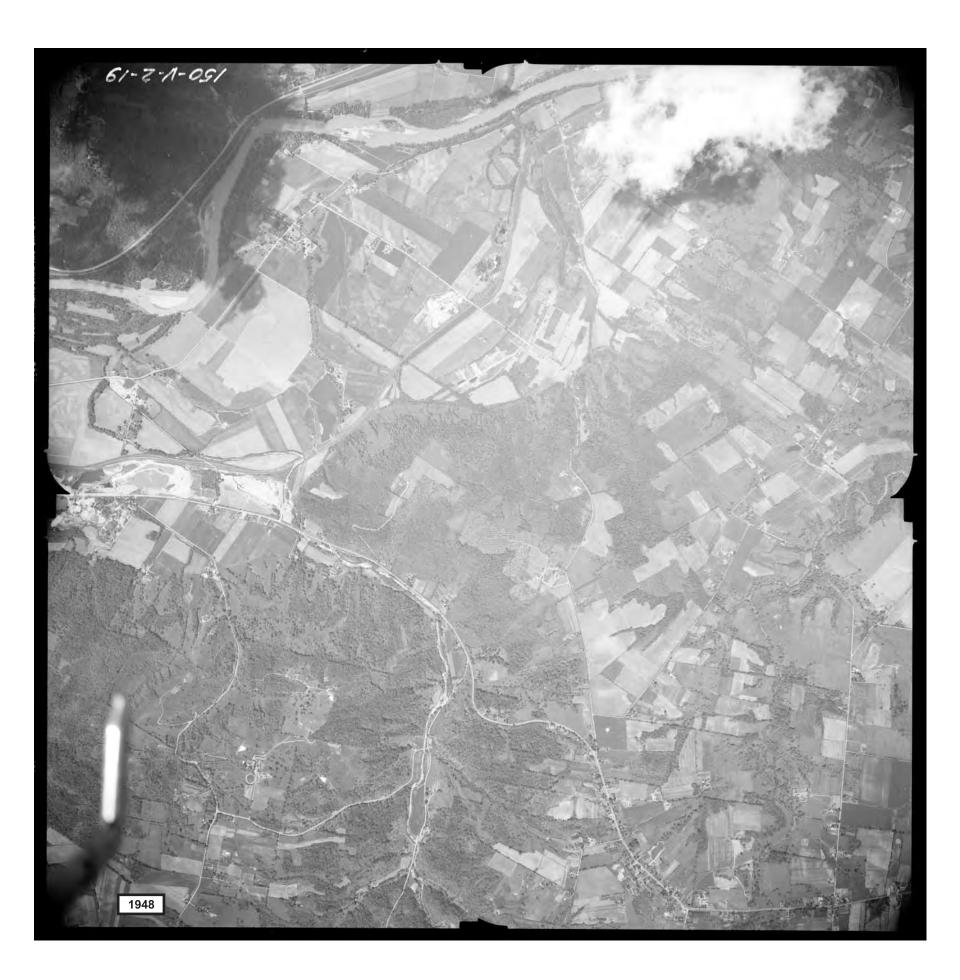

# B. Historic Aerial Photograph Cursory Review and Findings

Historic aerial photographs were reviewed to determine past land uses, and to aid in identifying potential hazardous material "suspect" locations within the Segment II/III study area. Historic aerial photographs were obtained from the Ohio Department of Transportation Office of Aerial Engineering and included the following years: 1948, 1954, 1959, 1964, 1973, 1976 1981, and 1986 (see Attachment C). Aerial composite photographic mapping of the entire Segment II/III study area was also provided by Stantec for this study and included the following years: 1932, 1938, 1950, 1956, 1962, 1962, 1975, 1977 and 1990 (see Attachment C). A 2007 aerial photograph of the project area and surrounding vicinity was obtained from the Cincinnati Area Geographical Information System (CAGIS) (CAGIS, 2008) and was used for comparison of current conditions (see Attachment B). The 2007 aerial was field-checked during visual investigation of the area to confirm current (2008) conditions.

In general, the aerial photographs show continual developed, residential and commercial land uses concentrated in the Fairfax/Mariemont, Newtown and Mount Carmel areas and relatively unchanged agricultural land use in the portion of the study area between Fairfax/Mariemont and Village of Newtown. Because of the scale and clarity of the aerial photography, exact site usage could not be determined. However, review and comparison of the aerial photographs indicated the presence of generally urbanized, commercial and industrial built-up areas surrounded by agriculture throughout this time period. The exception to this observation was the appearance in the 1940's of the large quarry lakes in the Newtown area along Round Bottom Road, indicating that this portion of the study area was being actively mined throughout this time period. The following is a brief summary of the apparent land use conditions in the project area from 1932 to the present, based on aerial photograph review:

# 1948-1950 Historic Aerial Photographs

Review of 1948 to 1950 historic aerial photographs indicated that a number of large commercial or industrial buildings had been constructed along Red Bank Road and Wooster Pike since the time of the 1932 to 1938 aerial photographs. Evidence of gravel pits, quarrying activity were also noted on these aerials by the appearance of quarry ponds and lakes east of Newtown along SR 32 and Round Bottom Road. Evidence of a utility corridor for high tension wires was also noted during this time period crossing the Horse Shoe Bend area of the Little

Miami River. In general, the remaining areas of commercial, industrial and residential development, and areas in agricultural land use, appeared to have remained relatively unchanged during this time period.