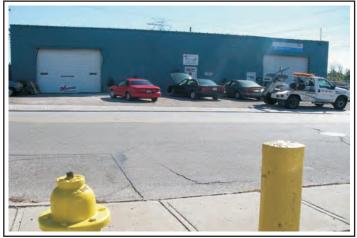

Parcel 145 Photo 8 Attachment B1 Just Blau Mit Weiss (BMW Automobiles Parts and Service)/RH Towing Service Auto Repair and U-Haul (3700-3702 Red Bank Rd. identified in Database Report as Swallens Complex, Brandell, Inc., Swallens, Inc., Red Express), 3700 to 3702 Red Bank Rd.; Regulatory Database Records, UST, LUST, FINDS, SPILLS; Visual Concern due to Operation Type, and the presence of AST's Drums, Surface Stains, Sheens,