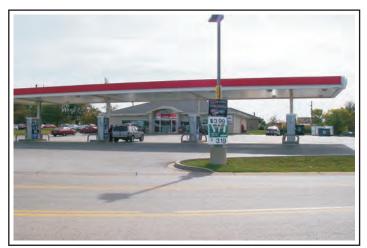

| Parcels 419, 420<br>Photo 35<br>Attachment B10   | Mary's Beer and Balls/Anderson Township Practice Range (bar, pro-shop and driving range), 6520 Batavia Rd., Regulatory Database Record, FINDS; No Visual Concerns at the Time of the On-Site Investigation,                                                                                                                           |
|--------------------------------------------------|---------------------------------------------------------------------------------------------------------------------------------------------------------------------------------------------------------------------------------------------------------------------------------------------------------------------------------------|
| Parcels 1109, 1110<br>Photo 36<br>Attachment B12 | Robbins Sport Surfaces (maple and synthetic sports surfaces manufacturer for basketball, volleyball and athletic and recreational facilities), 3626 Round Bottom Rd.; Regulatory Database Records, RCRA-CESQG, FINDS; No Visual Concerns at the Time of the On-Site Investigation,                                                    |
| Parcel 1111<br>Photo 37<br>Attachment B7         | HAZMAT Environmental Group (3638 Round Bottom Rd. also identified in Database Report as ACE Liquid Waste Haulers), 3638 Round Bottom Rd.; Regulatory Database Records, RCRA-NonGen, RCRA-SQG, FINDS, SPILLS, FTTS, HIST-FTTS, Ind. Haz. Waste; Visual Concern Due to Operation Type and the Presence of AST's,                        |
| Parcels 1112, 1113<br>Photo 38<br>Attachment B7  | Forshee Machine Tooling and Construction Company, 3652 Round Bottom Rd.; No Regulatory Database Records; Visual Concern Due to Operation Type,                                                                                                                                                                                        |
| Parcel 979<br>Photo 39<br>Attachment B7          | Direct Source International (D.S.I., direct merchandise sales facility), 3737 Round Bottom Rd.; Regulatory Database Record, FINDS; No Visual Concerns at the Time of the On-Site Investigation,                                                                                                                                       |
| Parcels 1114-1117<br>Photo 40<br>Attachment B7   | Evans/Natorps Landscaping and Garden Center, 3700 Round Bottom Rd.; Regulatory Database Records, FINDS, SPILLS; No Visual Concerns at the Time of the On-Site Investigation,                                                                                                                                                          |
| Parcel 1119<br>Photo 41<br>Attachment B7         | Hydro Systems Co. (steam cleaning equipment manufacturer), 3798 Round Bottom Rd.; Regulatory Database Records, FINDS, ERNS; No Visual Concerns at the Time of the On-Site Investigation,                                                                                                                                              |
| Parcels 1125<br>Photo 42<br>Attachment B7        | Butch's Towing, Salvage Yard and Bodley Racing Co., 3850 to 3910 Round Bottom Rd located off Edwards Rd.; Regulatory Database Records, SPILLS; Visual Concern Due to Operation Type and the Presence of AST's, Drums, Surface Stains, Damaged Vegetation, Auto and Truck Salvaging Operation,                                         |
| Parcel 1085<br>Photo 43<br>Attachment B7         | Justice and Young, Inc., Marketing (6925 Valley Ave. identified in Database Report as Gardner Graphics), 6925 Valley Ave.; Regulatory Database Records, RCRA-SQG, FINDS; No Visual Concerns at the Time of the On-Site Investigation,                                                                                                 |
| Parcel 439-448<br>Photo 45<br>Attachment B6      | Little Miami Golf Center (golf course and pro-shop), 3811 Newtown Rd.; Regulatory Database Record, LUST; No Visual Concerns at the Time of the On-Site Investigation,                                                                                                                                                                 |
| Parcel 993<br>Photo 46<br>Attachment B6          | Shell Gas Station (3804 Church St. identified in Database Report as Waco Oil Co., Inc., Ameristop Express 801-Shell, Sunoco Service Station, Newtown Shell), 3804 Church St.; Regulatory Database Records, RCRA-NonGen, UST, LUST, FINDS, SPILLS; Visual Concern Due to Operation Type and the Presence of UST's and Petroleum Odors, |
| Parcel 624<br>Photo 47<br>Attachment B11         | Van Lock (lock manufacturing facility), 6834 Center St.; Regulatory Database Records, RCRA-CESQG, FINDS; No Visual Concerns at the Time of the On-Site Investigation,                                                                                                                                                                 |
| Parcel 1093<br>Photo 61<br>Attachment B11        | Hamilton County Engineer Eastern Division Maintenance and Equipment Repair Facility, 3504 Round Bottom Rd.; Regulatory Database Records, UST, LUST, FINDS; Visual Concern Due to Operation Type and the Presence of AST's and Drums,                                                                                                  |