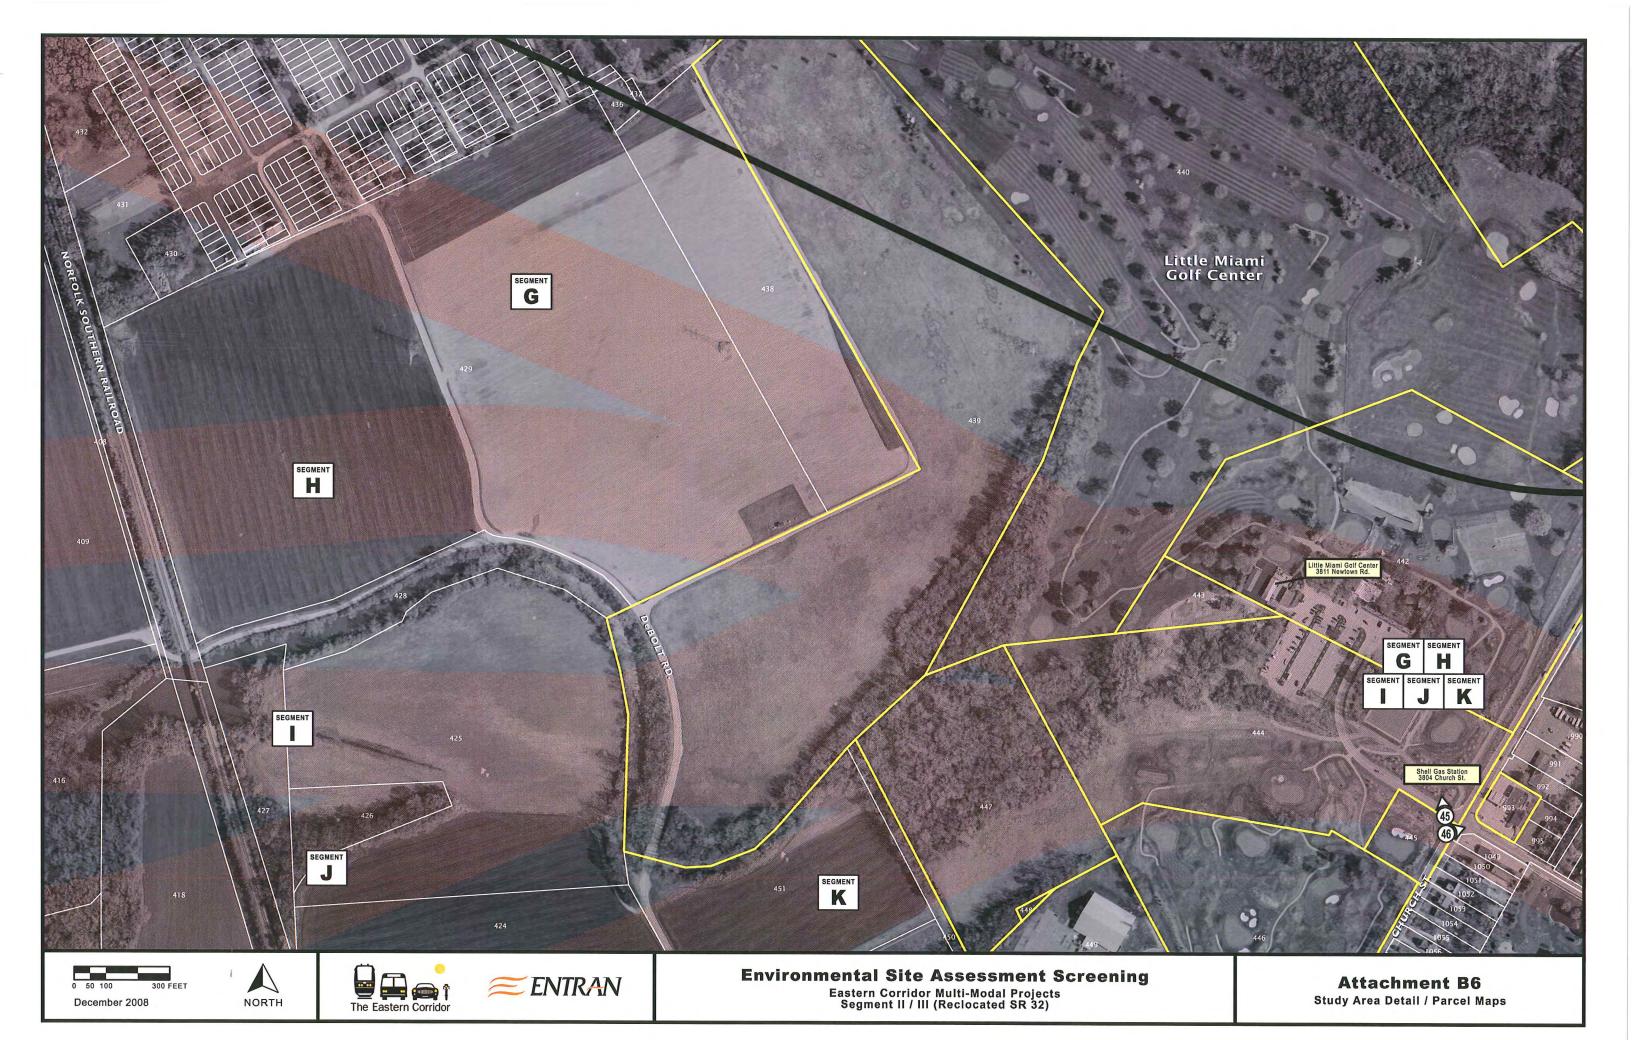

| Parcels 419, 420<br>Photo 35<br>Attachment B10   | Mary's Beer and Balls/Anderson Township Practice Range (bar, pro-shop and driving range), 6520 Batavia Rd., Regulatory Database Record, FINDS; No Visual Concerns at the Time of the On-Site Investigation,                                                                                                                           |
|--------------------------------------------------|---------------------------------------------------------------------------------------------------------------------------------------------------------------------------------------------------------------------------------------------------------------------------------------------------------------------------------------|
| Parcels 1109, 1110<br>Photo 36<br>Attachment B12 | Robbins Sport Surfaces (maple and synthetic sports surfaces manufacturer for basketball, volleyball and athletic and recreational facilities), 3626 Round Bottom Rd.; Regulatory Database Records, RCRA-CESQG, FINDS; No Visual Concerns at the Time of the On-Site Investigation,                                                    |
| Parcel 1111<br>Photo 37<br>Attachment B7         | HAZMAT Environmental Group (3638 Round Bottom Rd. also identified in Database Report as ACE Liquid Waste Haulers), 3638 Round Bottom Rd.; Regulatory Database Records, RCRA-NonGen, RCRA-SQG, FINDS, SPILLS, FTTS, HIST-FTTS, Ind. Haz. Waste; Visual Concern Due to Operation Type and the Presence of AST's,                        |
| Parcels 1112, 1113<br>Photo 38<br>Attachment B7  | Forshee Machine Tooling and Construction Company, 3652 Round Bottom Rd.; No Regulatory Database Records; Visual Concern Due to Operation Type,                                                                                                                                                                                        |
| Parcel 979<br>Photo 39<br>Attachment B7          | Direct Source International (D.S.I., direct merchandise sales facility), 3737 Round Bottom Rd.; Regulatory Database Record, FINDS; No Visual Concerns at the Time of the On-Site Investigation,                                                                                                                                       |
| Parcels 1114-1117<br>Photo 40<br>Attachment B7   | Evans/Natorps Landscaping and Garden Center, 3700 Round Bottom Rd.; Regulatory Database Records, FINDS, SPILLS; No Visual Concerns at the Time of the On-Site Investigation,                                                                                                                                                          |
| Parcel 1119<br>Photo 41<br>Attachment B7         | Hydro Systems Co. (steam cleaning equipment manufacturer), 3798 Round Bottom Rd.; Regulatory Database Records, FINDS, ERNS; No Visual Concerns at the Time of the On-Site Investigation,                                                                                                                                              |
| Parcels 1125<br>Photo 42<br>Attachment B7        | Butch's Towing, Salvage Yard and Bodley Racing Co., 3850 to 3910 Round Bottom Rd located off Edwards Rd.; Regulatory Database Records, SPILLS; Visual Concern Due to Operation Type and the Presence of AST's, Drums, Surface Stains, Damaged Vegetation, Auto and Truck Salvaging Operation,                                         |
| Parcel 1085<br>Photo 43<br>Attachment B7         | Justice and Young, Inc., Marketing (6925 Valley Ave. identified in Database Report as Gardner Graphics), 6925 Valley Ave.; Regulatory Database Records, RCRA-SQG, FINDS; No Visual Concerns at the Time of the On-Site Investigation,                                                                                                 |
| Parcel 439-448<br>Photo 45<br>Attachment B6      | Little Miami Golf Center (golf course and pro-shop), 3811 Newtown Rd.; Regulatory Database Record, LUST; No Visual Concerns at the Time of the On-Site Investigation,                                                                                                                                                                 |
| Parcel 993<br>Photo 46<br>Attachment B6          | Shell Gas Station (3804 Church St. identified in Database Report as Waco Oil Co., Inc., Ameristop Express 801-Shell, Sunoco Service Station, Newtown Shell), 3804 Church St.; Regulatory Database Records, RCRA-NonGen, UST, LUST, FINDS, SPILLS; Visual Concern Due to Operation Type and the Presence of UST's and Petroleum Odors, |
| Parcel 624<br>Photo 47<br>Attachment B11         | Van Lock (lock manufacturing facility), 6834 Center St.; Regulatory Database Records, RCRA-CESQG, FINDS; No Visual Concerns at the Time of the On-Site Investigation,                                                                                                                                                                 |
| Parcel 1093<br>Photo 61<br>Attachment B11        | Hamilton County Engineer Eastern Division Maintenance and Equipment Repair Facility, 3504 Round Bottom Rd.; Regulatory Database Records, UST, LUST, FINDS; Visual Concern Due to Operation Type and the Presence of AST's and Drums,                                                                                                  |