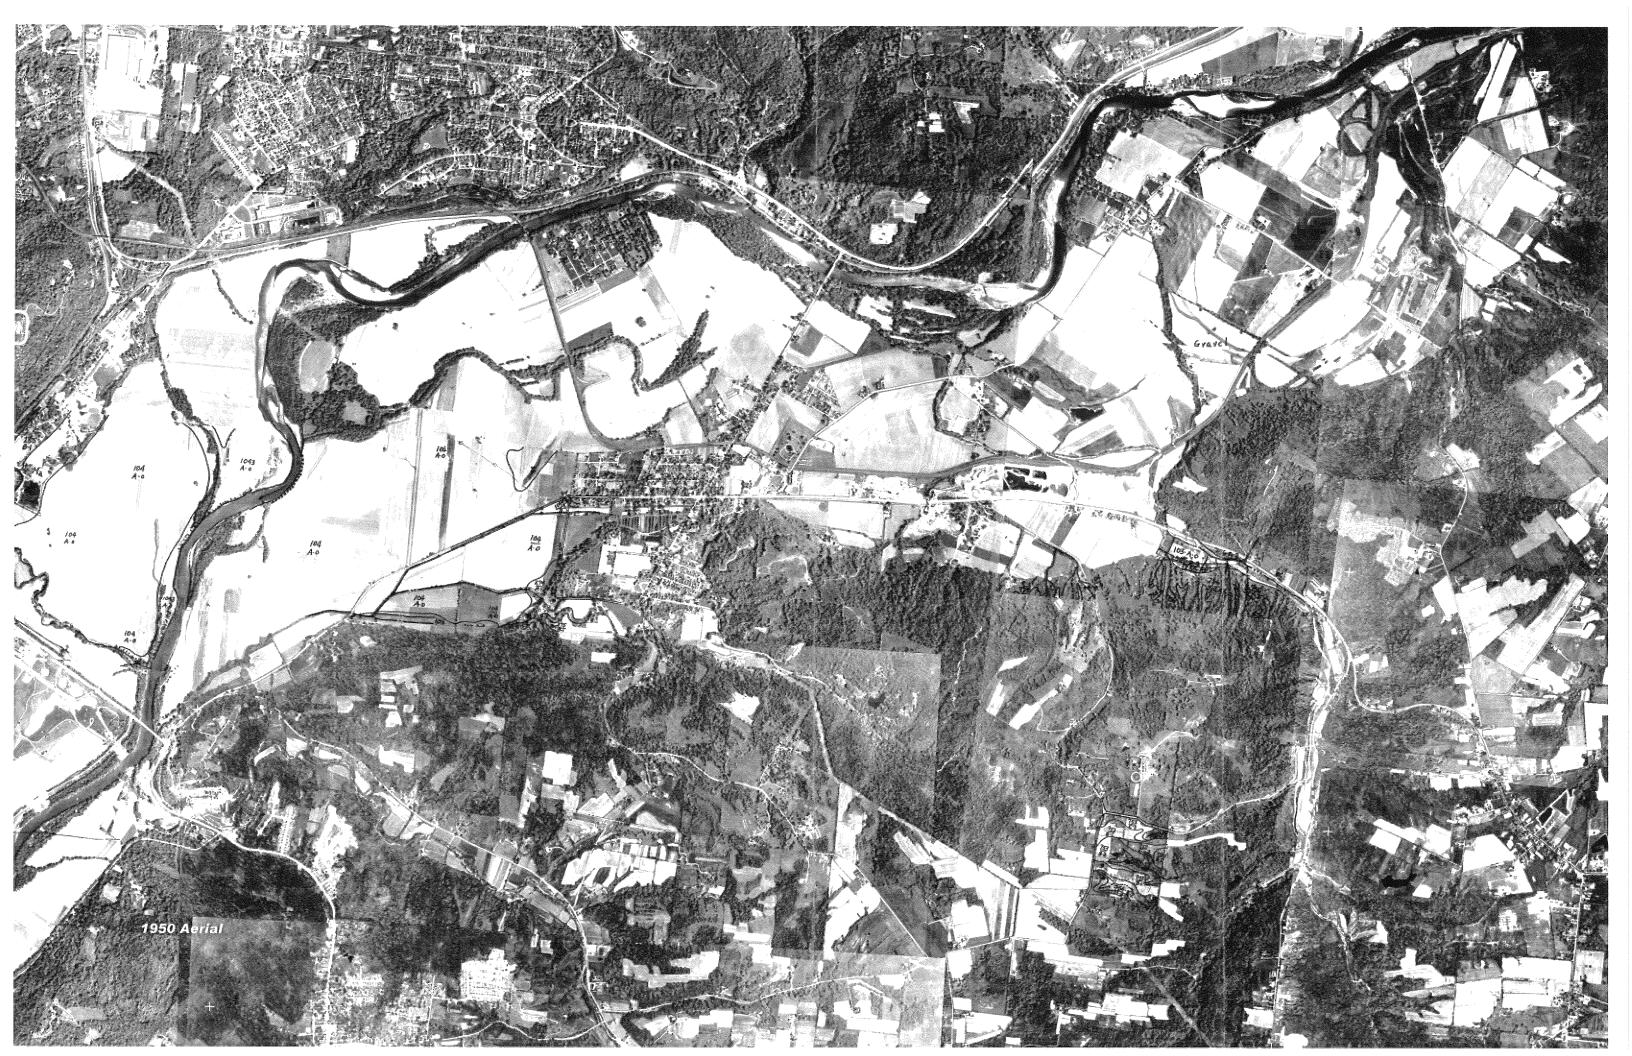

# B. Historic Aerial Photograph Cursory Review and Findings

Historic aerial photographs were reviewed to determine past land uses, and to aid in identifying potential hazardous material "suspect" locations within the Segment II/III study area. Historic aerial photographs were obtained from the Ohio Department of Transportation Office of Aerial Engineering and included the following years: 1948, 1954, 1959, 1964, 1973, 1976 1981, and 1986 (see Attachment C). Aerial composite photographic mapping of the entire Segment II/III study area was also provided by Stantec for this study and included the following years: 1932, 1938, 1950, 1956, 1962, 1962, 1975, 1977 and 1990 (see Attachment C). A 2007 aerial photograph of the project area and surrounding vicinity was obtained from the Cincinnati Area Geographical Information System (CAGIS) (CAGIS, 2008) and was used for comparison of current conditions (see Attachment B). The 2007 aerial was field-checked during visual investigation of the area to confirm current (2008) conditions.

In general, the aerial photographs show continual developed, residential and commercial land uses concentrated in the Fairfax/Mariemont, Newtown and Mount Carmel areas and relatively unchanged agricultural land use in the portion of the study area between Fairfax/Mariemont and Village of Newtown. Because of the scale and clarity of the aerial photography, exact site usage could not be determined. However, review and comparison of the aerial photographs indicated the presence of generally urbanized, commercial and industrial built-up areas surrounded by agriculture throughout this time period. The exception to this observation was the appearance in the 1940's of the large quarry lakes in the Newtown area along Round Bottom Road, indicating that this portion of the study area was being actively mined throughout this time period. The following is a brief summary of the apparent land use conditions in the project area from 1932 to the present, based on aerial photograph review:

# 1948-1950 Historic Aerial Photographs

Review of 1948 to 1950 historic aerial photographs indicated that a number of large commercial or industrial buildings had been constructed along Red Bank Road and Wooster Pike since the time of the 1932 to 1938 aerial photographs. Evidence of gravel pits, quarrying activity were also noted on these aerials by the appearance of quarry ponds and lakes east of Newtown along SR 32 and Round Bottom Road. Evidence of a utility corridor for high tension wires was also noted during this time period crossing the Horse Shoe Bend area of the Little

Miami River. In general, the remaining areas of commercial, industrial and residential development, and areas in agricultural land use, appeared to have remained relatively unchanged during this time period.