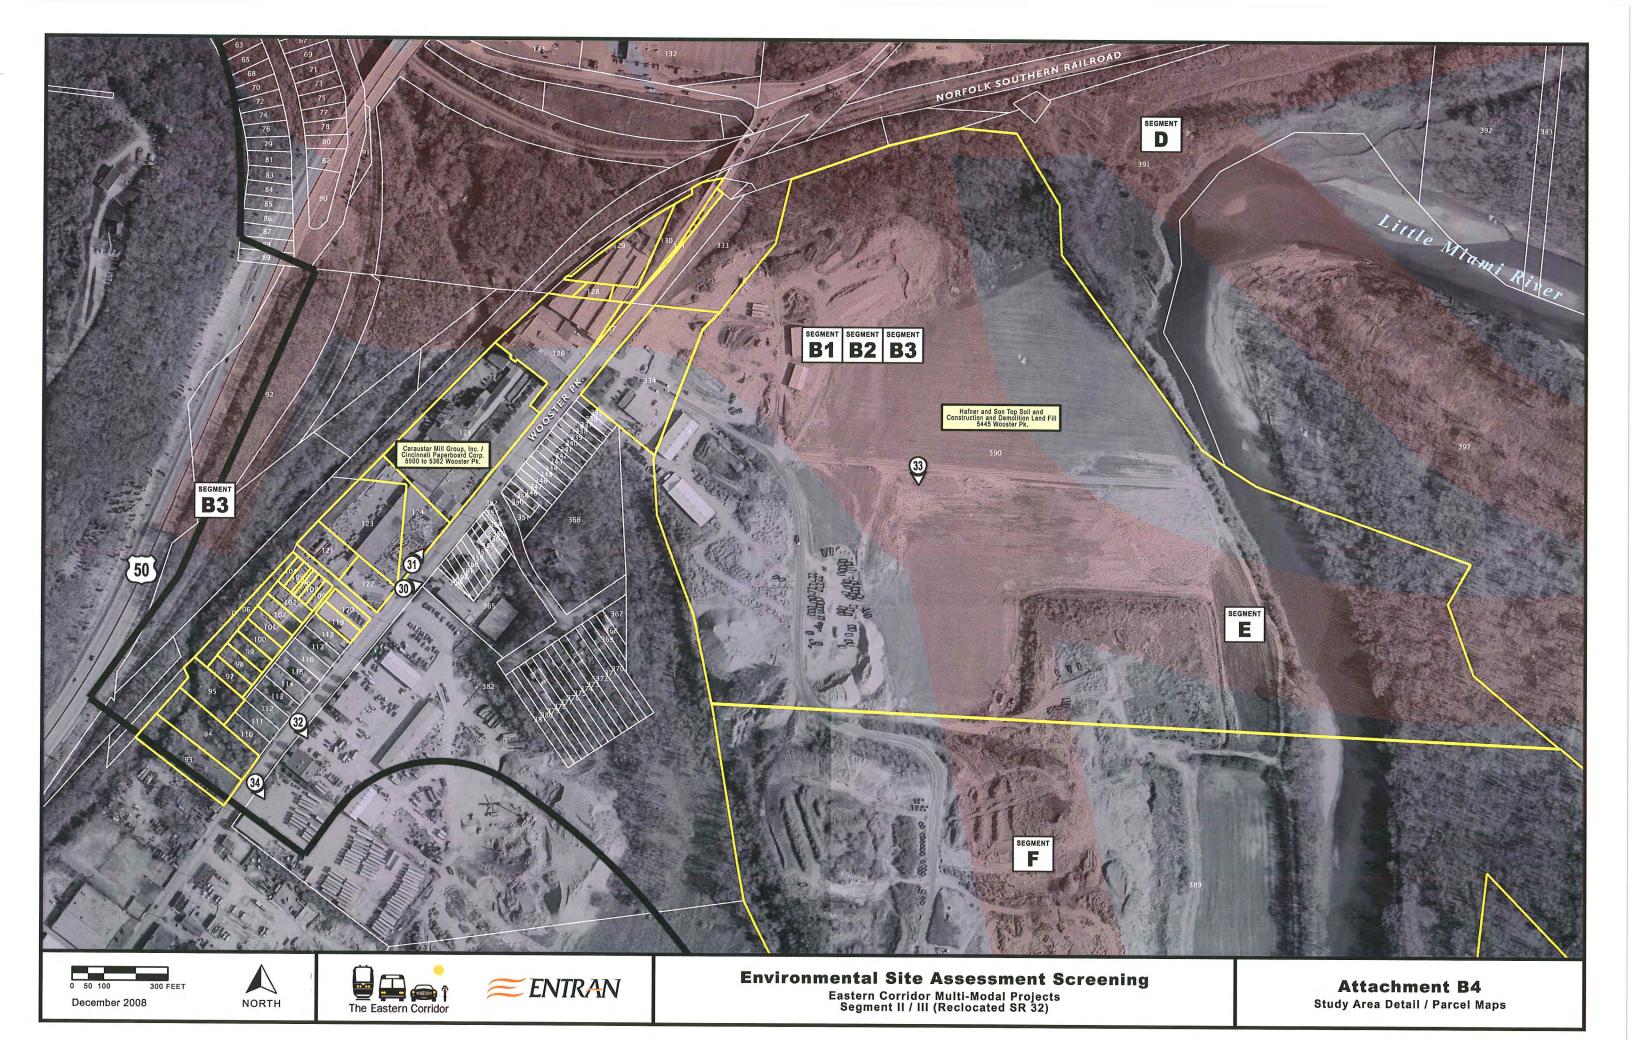

### Project Physical Setting

Information concerning current land use in the project study area was obtained from mapping prepared for the *Eastern Corridor Land Use Vision Plan* (Meisner and Associates, May 2002). Current land use in the study area is predominantly residential, commercial and industrial with some agricultural crop lands that include several large sod farms located west of Newtown in the Little Miami River 100-year floodplain. Other smaller areas of agricultural land occur along Round Bottom Road and along SR 32 east of Newtown. By rough estimate, agricultural lands (primarily sod farms), comprise about 15 percent of the total project study area (see Attachment B). Dense concentrations of residential and commercial development are located in the communities of Mariemont, Fairfax, Newtown, and Mount Carmel along US 50/Wooster Pike, Red Bank Road, Dry Run Road, Eight-Mile Road and Old SR 74 (see Attachment B). Heavy industrial development is concentrated within the study area along Wooster Pike and Red Bank Road in the City of Fairfax, along SR 32 primarily east of the Village of Newtown, and along Round Bottom Road (see Attachment B). In addition to the large sod farms, the central portion of the study area is occupied by a large construction and demolition landfill and a top soil harvesting operation east of Wooster Pike along the Little Miami River, two other construction and demolition landfill operations east of Newtown along SR 32, and a number of large quarry lakes resulting from aggregate mining operations that are no longer in operation (see Attachment B).

| Parcels 142-144<br>Photo 9<br>Attachment B1                                 | Suite A - Pack Rat Portable Storage and Moving, Suite B - Hamilton Co. Bd. Of Elections and Suite C - vacant (3600 Red Bank Rd. identified as Johnson and Hardin Co., Quebecor World Red Bank Div., Johnson and Hardin CoWorld Color); 3600 Red Bank Rd.; Regulatory Database Records, RCRA-NonGen, SPILLS, FINDS, ICIS, No Visual Concerns at the Time of the On-Site Investigation, |
|-----------------------------------------------------------------------------|---------------------------------------------------------------------------------------------------------------------------------------------------------------------------------------------------------------------------------------------------------------------------------------------------------------------------------------------------------------------------------------|
| Parcel 139<br>Photo 10<br>Attachment B1                                     | Ooten Interior Systems, 3555 Red Bank Rd.; Regulatory Database Records, RCRA-SQG, FINDS; No Visual Concerns at the Time of the On-Site Investigation,                                                                                                                                                                                                                                 |
| Parcels 1588, 1589<br>Photo 11<br>Attachment B2                             | Norfolk Western Rail Road Yard, 5555 and 5506 Wooster Pk.; Regulatory Database Records, SPILLS, ERNS; Visual Concern Due to the Presence of Large AST's,                                                                                                                                                                                                                              |
| Parcels 201-205,<br>209<br>Photo 23<br>Attachment B1                        | QCU, Inc.; Neu-Tech Supply, Inc.; Light Source, LTD.; T-Squared Investments - entire building currently vacant, 3727 Jonlen Dr.; No Regulatory Database Records; Visual Concern Due to the Presence of Large AST's,                                                                                                                                                                   |
| Parcels 192, 193,<br>199, 206-208, 211,<br>212<br>Photo 26<br>Attachment B1 | D & D Metal Supplies Merman Sheet Metal, Inc., 3717 Jonlen Dr.; No Regulatory Database Records, Visual Concern Due to Operation Type and the Presence of Drums,                                                                                                                                                                                                                       |
| Parcels 195, 196<br>Photo 27<br>Attachment B1                               | American Metal Fabricators, 5574 Wooster Pk.; No Regulatory Database Records, Visual Concern Due to Operation Type,                                                                                                                                                                                                                                                                   |
| Wooster Pk.<br>Right-of-Way<br>No Photo<br>Attachment B1                    | Wooster Pk. Roadway Right-of-Way, 5600 Wooster Pk 8600 gal. gasoline spill in roadway from tanker accident; Regulatory Database Record, ERNS; No Visual Concerns at the Time of the On-Site Investigation,                                                                                                                                                                            |
| Parcels 270-274<br>Photo 28<br>Attachment B1                                | Blind Factory Design Center (5601 Wooster Pk. Identified on Sanborn Maps as former steam laundry and dry cleaners, and in Database Report as Exquisite Cleaners); 5601 Wooster Pk.; Regulatory Database Records, RCRA-SQG, UST, LUST, FINDS; No Visual Concerns at the Time of the On-Site Investigation,                                                                             |
| Parcel 275<br>Photo 29<br>Attachment B1                                     | Morris Automotive Engine and Transmission Repair and Dubwe Rx Automotive Repair -both in same building, 5591 and 5599 Wooster Pk., respectively; Identified on Sanborn Maps as Former Automotive Filling Station; No Regulatory Database Records; Visual Concern Due to Operation Type,                                                                                               |
| Parcels 93-109,<br>119-131<br>Photo 31<br>Attachment B4                     | Caraustar Mill Group, Inc. / Cincinnati Paperboard Corp. (paper and paper products recycling and manufacturing), 5500 to 5362 Wooster Pk.; Identified on Sanborn Maps as a Paper Mill, Regulatory Database Records, RCRA-CESQG, UST, FINDS, SPILLS, ERNS, ICIS, TRIS, AIRS; Visual Concern Due to Operation Type and the Presence of AST's,                                           |
| Parcels 334, 387-<br>390<br>Photo 33<br>Attachment B4                       | Hafner and Son Top Soil, and Construction and Demolition Landfill, 5445 Wooster Pk.; Regulatory Database Records, UST, LUST, FINDS, SWF/LF; Visual Concern Due to Operation Type and the Presence of AST's, Drums and Landfill Operations,                                                                                                                                            |