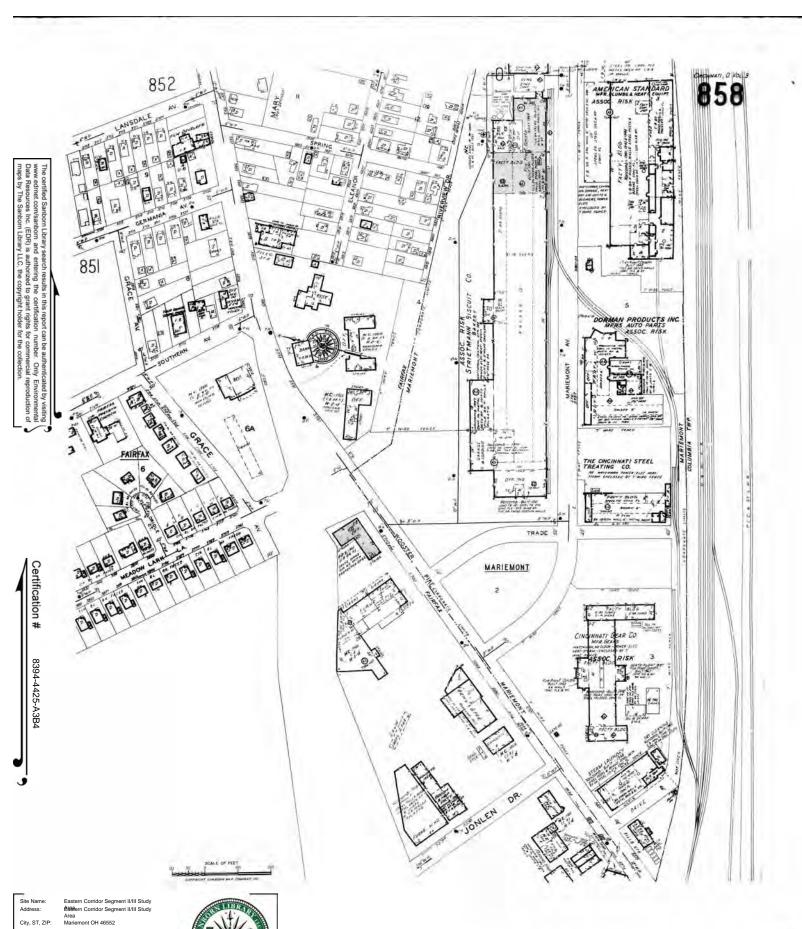

### 1950 Sanborn Maps

- Parcel 221 (currently, American Self Storage), identified as Private Truck Repair Facility,
- Parcels 265-268 (currently, Kellogg's Co.), identified as Strietman Biscuit Co. and Bakery,
- Parcels 288-289 (currently Wessels Commercial Co./Beiersdorf, Inc.), identified as Emery Industries, Inc. Candle Manufacturing Co.,
- Parcels 282-286 (currently Cincinnati Gearing Systems), identified as Ilsco Copper Tube and Products Manufacturing Co.,
- Parcels 278-281 (currently Messer Industries/Cincinnati Steel Treating), identified as The Electric Service Co.
   Transformer Manufacturers,
- Parcels 270, 277 (currently Haney Packaging Resource Center), identified as Cincinnati Gear Co. Gear Manufacturers,
- Parcels 271-274 (currently Blind Factory Design Center), identified as Steam Laundry and Dry Cleaning facility,
- Parcel 275 (currently Morris Automotive Engine and Transmission Repair/Dubwe Rx Automotive Repair), identified as Automotive Filling Station,
- Parcels 93-109, 119-131 (currently Caraustar Mill Group/Cincinnati Paperboard Corp.), identified as the Container Corporation of America Manufacturers of Paper Boxes/International Paper, Inc.
- Parcels 355-365 (currently Stephani Landscaping/Neyra Industries), identified as Automotive Repair Garage and a Private Filling Station.

# 1981 Sanborn Maps

- Parcel 198 (currently Strictly Dogs, Dog Daycare), identified as Plastics Factory and Forging Shop,
- Parcels 214, 215 (currently. Graham Wilson Co. closed facility), identified as a Machine Shop,
- Parcels 216, 222-226, 228 (currently KE Warehousing and Delivery, and The Textile Studio), identified as Broom and Mop Manufacturing Facility
- Parcel 221 (currently, Am. Self Storage), identified as Furniture Store,
- Parcels 265-268 (currently, Kellogg's Co.), identified a Strietman Biscuit Co. and Bakery,
- Parcels 288-289 (currently Wessels Commercial Co./Beiersdorf, Inc.), identified as American Standard Manufacturer of Plumbing and Heating Equipment,
- Parcels 282-286 (currently Cincinnati Gearing Systems), identified as Dorman Products, Inc. Manufacturers
  of Auto Parts,
- Parcels 278-281 (currently Messer Industries/Cincinnati Steel Treating), identified as The Cincinnati Steel Treating Co.,
- Parcels 270, 277 (currently Haney Packaging Resource Center), identified as Cincinnati Gear Co. Gear Manufacturer,
- Parcels 271-274 (currently Blind Factory Design Center), identified as Steam Laundry and Dry Cleaning facility,
- Parcel 275 (currently Morris Automotive Engine and Transmission Repair/Dubwe Rx Automotive Repair), identified as Automotive Filling Station,
- Parcels 93-109, 119-131 (currently Caraustar Mill Group/Cincinnati Paperboard Corp.), identified as the Container Corporation of America Manufacturers of Paper Boxes,
- Parcels 355-365 (currently Stephani Landscaping/Neyra Industries), identified as Automotive Repair Garage and a Private Filling Station.

Review of the 1904-1981 Sanborn Fire Insurance maps indicated that the G. Graham Wilson Company (currently closed, with no visual or Regulatory Database evidence of hazardous materials concerns) was noted on the 1981 Sanborn Fire Insurance Maps as being a Machine Shop. As a result of this finding, the G. Graham Wilson Company facility (parcels 214, 215) was determined to be an historic hazardous materials concern. An ESA Screening Datasheet and photograph for this facility are included in Attachments H and I, respectively, and detailed information for this facility is presented in Table 1 in Section H on page 15.