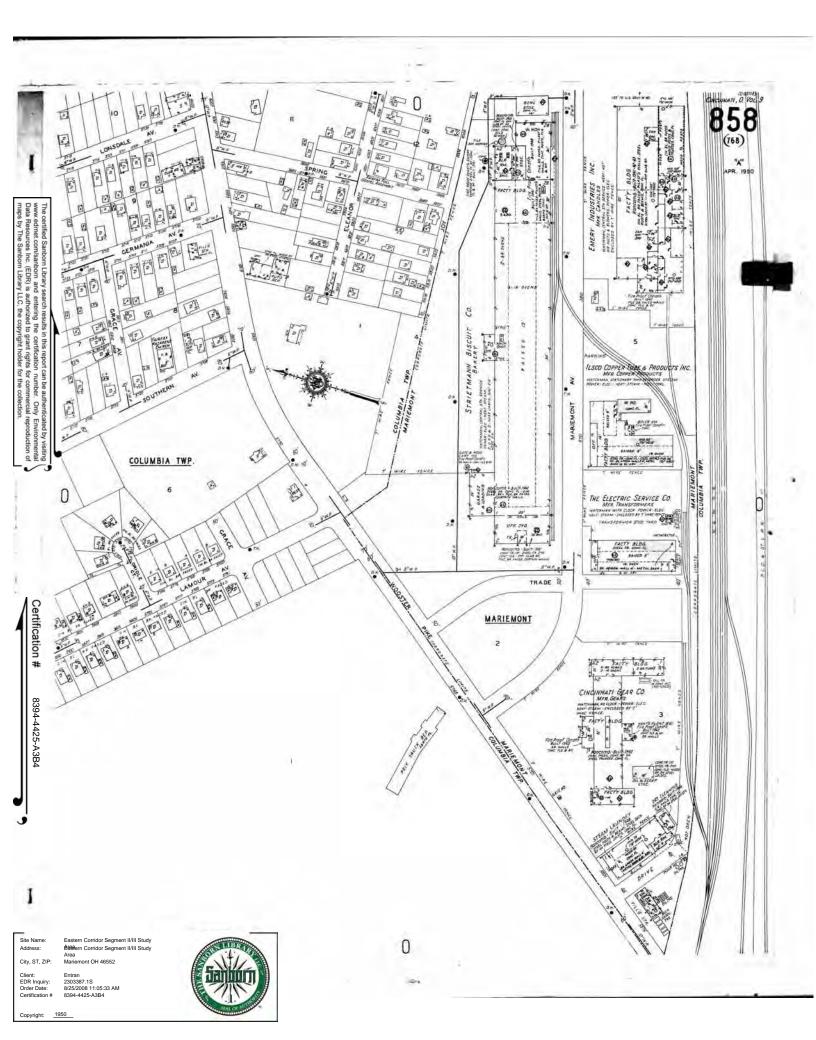

### 1950 Sanborn Maps

- Parcel 221 (currently, American Self Storage), identified as Private Truck Repair Facility,
- Parcels 265-268 (currently, Kellogg's Co.), identified as Strietman Biscuit Co. and Bakery,
- Parcels 288-289 (currently Wessels Commercial Co./Beiersdorf, Inc.), identified as Emery Industries, Inc. Candle Manufacturing Co.,
- Parcels 282-286 (currently Cincinnati Gearing Systems), identified as Ilsco Copper Tube and Products Manufacturing Co.,
- Parcels 278-281 (currently Messer Industries/Cincinnati Steel Treating), identified as The Electric Service Co.
   Transformer Manufacturers,
- Parcels 270, 277 (currently Haney Packaging Resource Center), identified as Cincinnati Gear Co. Gear Manufacturers,
- Parcels 271-274 (currently Blind Factory Design Center), identified as Steam Laundry and Dry Cleaning facility,
- Parcel 275 (currently Morris Automotive Engine and Transmission Repair/Dubwe Rx Automotive Repair), identified as Automotive Filling Station,
- Parcels 93-109, 119-131 (currently Caraustar Mill Group/Cincinnati Paperboard Corp.), identified as the Container Corporation of America Manufacturers of Paper Boxes/International Paper, Inc.
- Parcels 355-365 (currently Stephani Landscaping/Neyra Industries), identified as Automotive Repair Garage and a Private Filling Station.

# 1981 Sanborn Maps

- Parcel 198 (currently Strictly Dogs, Dog Daycare), identified as Plastics Factory and Forging Shop,
- Parcels 214, 215 (currently. Graham Wilson Co. closed facility), identified as a Machine Shop,
- Parcels 216, 222-226, 228 (currently KE Warehousing and Delivery, and The Textile Studio), identified as Broom and Mop Manufacturing Facility
- Parcel 221 (currently, Am. Self Storage), identified as Furniture Store,
- Parcels 265-268 (currently, Kellogg's Co.), identified a Strietman Biscuit Co. and Bakery,
- Parcels 288-289 (currently Wessels Commercial Co./Beiersdorf, Inc.), identified as American Standard Manufacturer of Plumbing and Heating Equipment,
- Parcels 282-286 (currently Cincinnati Gearing Systems), identified as Dorman Products, Inc. Manufacturers
  of Auto Parts,
- Parcels 278-281 (currently Messer Industries/Cincinnati Steel Treating), identified as The Cincinnati Steel Treating Co.,
- Parcels 270, 277 (currently Haney Packaging Resource Center), identified as Cincinnati Gear Co. Gear Manufacturer,
- Parcels 271-274 (currently Blind Factory Design Center), identified as Steam Laundry and Dry Cleaning facility,
- Parcel 275 (currently Morris Automotive Engine and Transmission Repair/Dubwe Rx Automotive Repair), identified as Automotive Filling Station,
- Parcels 93-109, 119-131 (currently Caraustar Mill Group/Cincinnati Paperboard Corp.), identified as the Container Corporation of America Manufacturers of Paper Boxes,
- Parcels 355-365 (currently Stephani Landscaping/Neyra Industries), identified as Automotive Repair Garage and a Private Filling Station.

Review of the 1904-1981 Sanborn Fire Insurance maps indicated that the G. Graham Wilson Company (currently closed, with no visual or Regulatory Database evidence of hazardous materials concerns) was noted on the 1981 Sanborn Fire Insurance Maps as being a Machine Shop. As a result of this finding, the G. Graham Wilson Company facility (parcels 214, 215) was determined to be an historic hazardous materials concern. An ESA Screening Datasheet and photograph for this facility are included in Attachments H and I, respectively, and detailed information for this facility is presented in Table 1 in Section H on page 15.