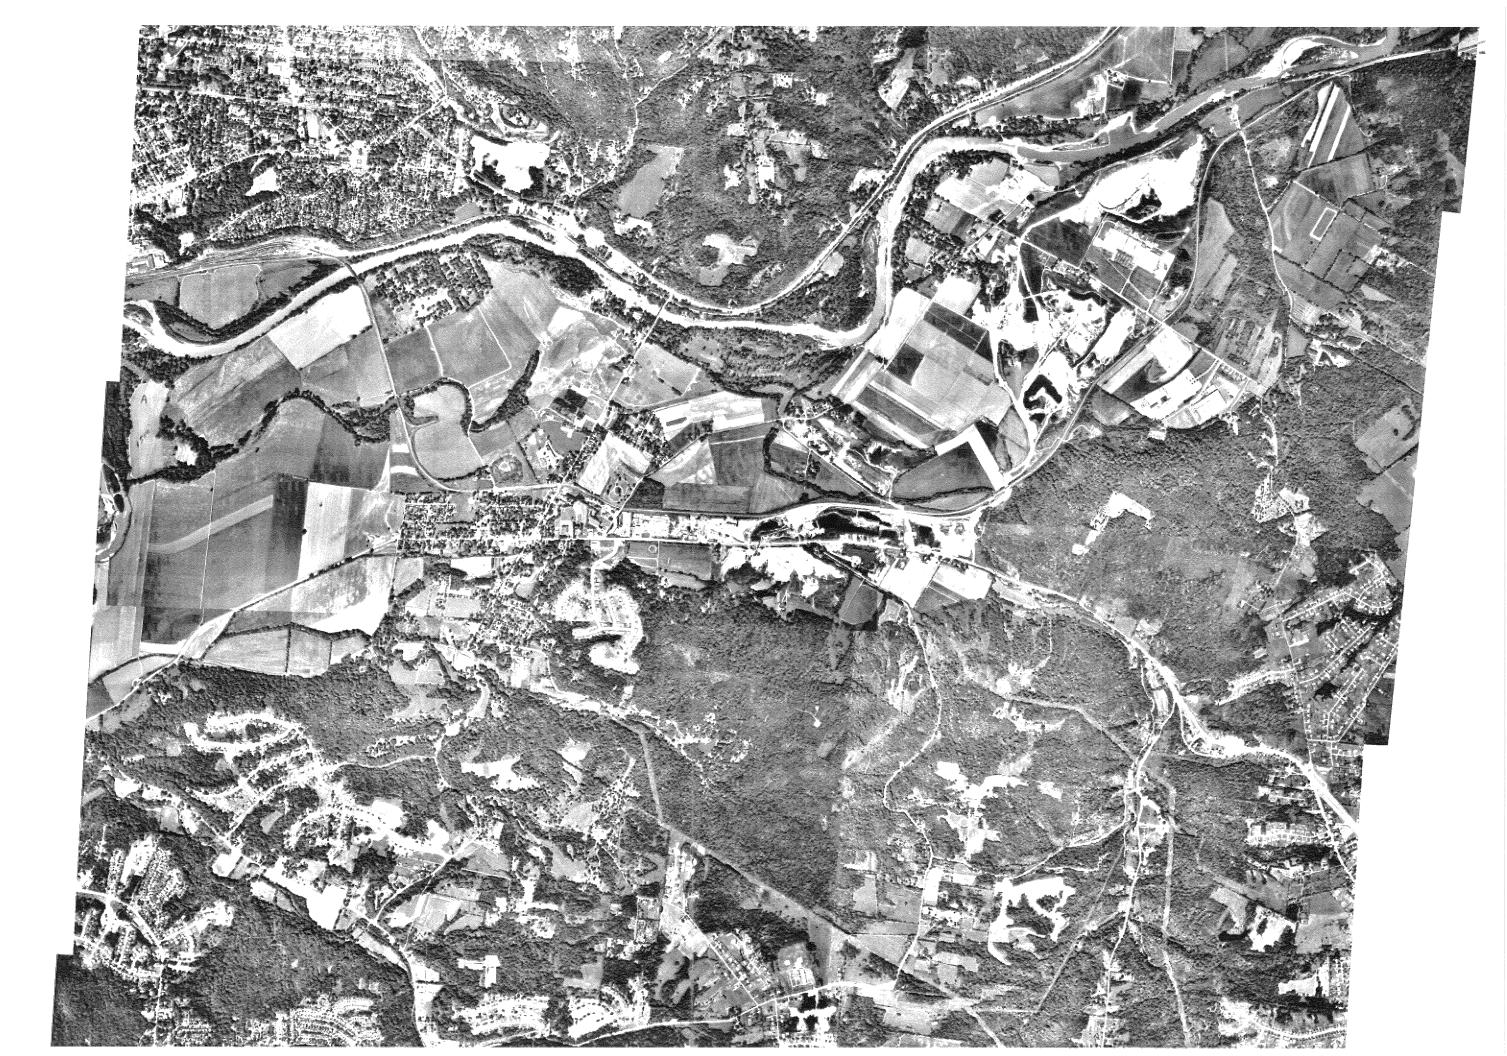

# B. Historic Aerial Photograph Cursory Review and Findings

Historic aerial photographs were reviewed to determine past land uses, and to aid in identifying potential hazardous material "suspect" locations within the Segment II/III study area. Historic aerial photographs were obtained from the Ohio Department of Transportation Office of Aerial Engineering and included the following years: 1948, 1954, 1959, 1964, 1973, 1976 1981, and 1986 (see Attachment C). Aerial composite photographic mapping of the entire Segment II/III study area was also provided by Stantec for this study and included the following years: 1932, 1938, 1950, 1956, 1962, 1962, 1975, 1977 and 1990 (see Attachment C). A 2007 aerial photograph of the project area and surrounding vicinity was obtained from the Cincinnati Area Geographical Information System (CAGIS) (CAGIS, 2008) and was used for comparison of current conditions (see Attachment B). The 2007 aerial was field-checked during visual investigation of the area to confirm current (2008) conditions.

In general, the aerial photographs show continual developed, residential and commercial land uses concentrated in the Fairfax/Mariemont, Newtown and Mount Carmel areas and relatively unchanged agricultural land use in the portion of the study area between Fairfax/Mariemont and Village of Newtown. Because of the scale and clarity of the aerial photography, exact site usage could not be determined. However, review and comparison of the aerial photographs indicated the presence of generally urbanized, commercial and industrial built-up areas surrounded by agriculture throughout this time period. The exception to this observation was the appearance in the 1940's of the large quarry lakes in the Newtown area along Round Bottom Road, indicating that this portion of the study area was being actively mined throughout this time period. The following is a brief summary of the apparent land use conditions in the project area from 1932 to the present, based on aerial photograph review: