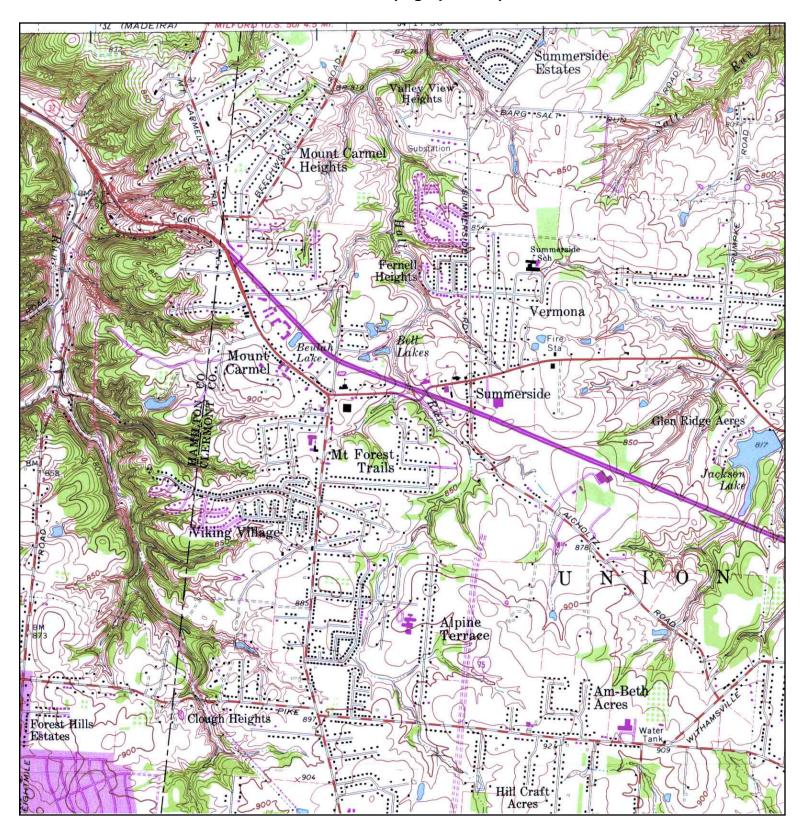

# **Background**

The Eastern Corridor Segment II/III project involves relocation of SR 32 (combined with new parallel rail transit) between US 50 in Hamilton County and I-275 in Clermont County (see Attachments A and B1 to B17), and is one of several new highway capacity investments to be implemented as part of the Eastern Corridor Multi-Modal Projects (HAM-SR32-0.00, PID 22970; FHWA-OH-EIS-04-02). The Eastern Corridor Multi-Modal Project covers 165 square miles of Cincinnati's eastern suburbs in eastern Hamilton County and western Clermont County, and is following a tiered approach for compliance with requirements of the National Environmental Policy Act (NEPA) and related statutes. Tier 1, completed in 2006, evaluated transportation needs in the Eastern Corridor, identified environmental and community issues, developed preliminary multimodal alternatives, and assessed preliminary costs, benefits, and impacts. Preliminary alternatives developed in Tier 1 were based on a multi-modal framework established by the Eastern Corridor Major Investment Study completed in 2000. The Eastern Corridor Tier 1 Record of Decision (ROD) was issued in June 2006 and identified a set of alternatives that will be evaluated by mode and segment through independent Tier 2 NEPA analyses to determine final location and impacts. The recommended Tier 2 projects, which include Segment II/III (Relocated SR 32), consist of new highway and rail transit implementation segments, expanded bus service and local network improvements. The Tier 1 ROD established that the Tier 2 NEPA evaluation for Segment II/III and Rail Transit Segment 3, both located in the Little Miami River valley, must be conducted under one NEPA document.

### Study Area Setting

The Segment II/III study area includes the communities of Newtown and Shademore, a portion of Anderson Township (including Mount Carmel), and the south edges of the communities of Fairfax and Mariemont (see Attachments A and B1-B17). The area contains a mix of land uses, including residential, commercial and extensive industrial development in Newtown, wooded stream corridor and agricultural land along the Little Miami River to the west and north of Newtown, and wooded uplands with developing residential areas to the south of Newtown and along existing SR 32 between Newtown and the I-275/SR 32 interchange in the Eastgate area. Segment II/III contains a number of recreational and natural areas including a public golf course, ball/soccer fields and other parkland/green space, and the privately owned Horseshoe Bend preserve. Also occurring in the area is extensive gravel mining and industrial development in the Ancor area to the east of Newtown, and active landfills along US 50 to the west of the Little Miami River and along existing SR 32 just east of Newtown. The Segment II/III area is also sensitive for cultural historic and archaeology resources, especially along the Little Miami River floodplain, and in and around Newtown.

### Project Physical Setting

Information concerning current land use in the project study area was obtained from mapping prepared for the *Eastern Corridor Land Use Vision Plan* (Meisner and Associates, May 2002). Current land use in the study area is predominantly residential, commercial and industrial with some agricultural crop lands that include several large sod farms located west of Newtown in the Little Miami River 100-year floodplain. Other smaller areas of agricultural land occur along Round Bottom Road and along SR 32 east of Newtown. By rough estimate, agricultural lands (primarily sod farms), comprise about 15 percent of the total project study area (see Attachment B). Dense concentrations of residential and commercial development are located in the communities of Mariemont, Fairfax, Newtown, and Mount Carmel along US 50/Wooster Pike, Red Bank Road, Dry Run Road, Eight-Mile Road and Old SR 74 (see Attachment B). Heavy industrial development is concentrated within the study area along Wooster Pike and Red Bank Road in the City of Fairfax, along SR 32 primarily east of the Village of Newtown, and along Round Bottom Road (see Attachment B). In addition to the large sod farms, the central portion of the study area is occupied by a large construction and demolition landfill and a top soil harvesting operation east of Wooster Pike along the Little Miami River, two other construction and demolition landfill operations east of Newtown along SR 32, and a number of large quarry lakes resulting from aggregate mining operations that are no longer in operation (see Attachment B).