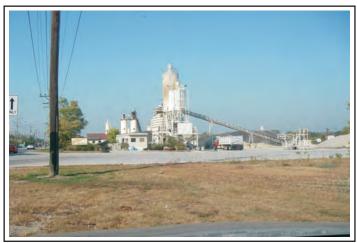

| Parcels 142-144<br>Photo 9<br>Attachment B1                                 | Suite A - Pack Rat Portable Storage and Moving, Suite B - Hamilton Co. Bd. Of Elections and Suite C - vacant (3600 Red Bank Rd. identified as Johnson and Hardin Co., Quebecor World Red Bank Div., Johnson and Hardin CoWorld Color); 3600 Red Bank Rd.; Regulatory Database Records, RCRA-NonGen, SPILLS, FINDS, ICIS, No Visual Concerns at the Time of the On-Site Investigation, |
|-----------------------------------------------------------------------------|---------------------------------------------------------------------------------------------------------------------------------------------------------------------------------------------------------------------------------------------------------------------------------------------------------------------------------------------------------------------------------------|
| Parcel 139<br>Photo 10<br>Attachment B1                                     | Ooten Interior Systems, 3555 Red Bank Rd.; Regulatory Database Records, RCRA-SQG, FINDS; No Visual Concerns at the Time of the On-Site Investigation,                                                                                                                                                                                                                                 |
| Parcels 1588, 1589<br>Photo 11<br>Attachment B2                             | Norfolk Western Rail Road Yard, 5555 and 5506 Wooster Pk.; Regulatory Database Records, SPILLS, ERNS; Visual Concern Due to the Presence of Large AST's,                                                                                                                                                                                                                              |
| Parcels 201-205,<br>209<br>Photo 23<br>Attachment B1                        | QCU, Inc.; Neu-Tech Supply, Inc.; Light Source, LTD.; T-Squared Investments - entire building currently vacant, 3727 Jonlen Dr.; No Regulatory Database Records; Visual Concern Due to the Presence of Large AST's,                                                                                                                                                                   |
| Parcels 192, 193,<br>199, 206-208, 211,<br>212<br>Photo 26<br>Attachment B1 | D & D Metal Supplies Merman Sheet Metal, Inc., 3717 Jonlen Dr.; No Regulatory Database Records, Visual Concern Due to Operation Type and the Presence of Drums,                                                                                                                                                                                                                       |
| Parcels 195, 196<br>Photo 27<br>Attachment B1                               | American Metal Fabricators, 5574 Wooster Pk.; No Regulatory Database Records, Visual Concern Due to Operation Type,                                                                                                                                                                                                                                                                   |
| Wooster Pk.<br>Right-of-Way<br>No Photo<br>Attachment B1                    | Wooster Pk. Roadway Right-of-Way, 5600 Wooster Pk 8600 gal. gasoline spill in roadway from tanker accident; Regulatory Database Record, ERNS; No Visual Concerns at the Time of the On-Site Investigation,                                                                                                                                                                            |
| Parcels 270-274<br>Photo 28<br>Attachment B1                                | Blind Factory Design Center (5601 Wooster Pk. Identified on Sanborn Maps as former steam laundry and dry cleaners, and in Database Report as Exquisite Cleaners); 5601 Wooster Pk.; Regulatory Database Records, RCRA-SQG, UST, LUST, FINDS; No Visual Concerns at the Time of the On-Site Investigation,                                                                             |
| Parcel 275<br>Photo 29<br>Attachment B1                                     | Morris Automotive Engine and Transmission Repair and Dubwe Rx Automotive Repair -both in same building, 5591 and 5599 Wooster Pk., respectively; Identified on Sanborn Maps as Former Automotive Filling Station; No Regulatory Database Records; Visual Concern Due to Operation Type,                                                                                               |
| Parcels 93-109,<br>119-131<br>Photo 31<br>Attachment B4                     | Caraustar Mill Group, Inc. / Cincinnati Paperboard Corp. (paper and paper products recycling and manufacturing), 5500 to 5362 Wooster Pk.; Identified on Sanborn Maps as a Paper Mill, Regulatory Database Records, RCRA-CESQG, UST, FINDS, SPILLS, ERNS, ICIS, TRIS, AIRS; Visual Concern Due to Operation Type and the Presence of AST's,                                           |
| Parcels 334, 387-<br>390<br>Photo 33<br>Attachment B4                       | Hafner and Son Top Soil, and Construction and Demolition Landfill, 5445 Wooster Pk.; Regulatory Database Records, UST, LUST, FINDS, SWF/LF; Visual Concern Due to Operation Type and the Presence of AST's, Drums and Landfill Operations,                                                                                                                                            |