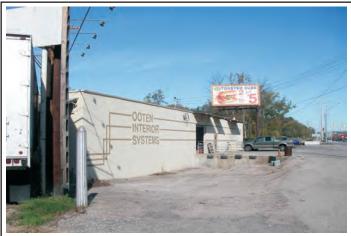

| Parcels 142-144<br>Photo 9<br>Attachment B1                                 | Suite A - Pack Rat Portable Storage and Moving, Suite B - Hamilton Co. Bd. Of Elections and Suite C - vacant (3600 Red Bank Rd. identified as Johnson and Hardin Co., Quebecor World Red Bank Div., Johnson and Hardin CoWorld Color); 3600 Red Bank Rd.; Regulatory Database Records, RCRA-NonGen, SPILLS, FINDS, ICIS, No Visual Concerns at the Time of the On-Site Investigation, |
|-----------------------------------------------------------------------------|---------------------------------------------------------------------------------------------------------------------------------------------------------------------------------------------------------------------------------------------------------------------------------------------------------------------------------------------------------------------------------------|
| Parcel 139<br>Photo 10<br>Attachment B1                                     | Ooten Interior Systems, 3555 Red Bank Rd.; Regulatory Database Records, RCRA-SQG, FINDS; No Visual Concerns at the Time of the On-Site Investigation,                                                                                                                                                                                                                                 |
| Parcels 1588, 1589<br>Photo 11<br>Attachment B2                             | Norfolk Western Rail Road Yard, 5555 and 5506 Wooster Pk.; Regulatory Database Records, SPILLS, ERNS; Visual Concern Due to the Presence of Large AST's,                                                                                                                                                                                                                              |
| Parcels 201-205,<br>209<br>Photo 23<br>Attachment B1                        | QCU, Inc.; Neu-Tech Supply, Inc.; Light Source, LTD.; T-Squared Investments - entire building currently vacant, 3727 Jonlen Dr.; No Regulatory Database Records; Visual Concern Due to the Presence of Large AST's,                                                                                                                                                                   |
| Parcels 192, 193,<br>199, 206-208, 211,<br>212<br>Photo 26<br>Attachment B1 | D & D Metal Supplies Merman Sheet Metal, Inc., 3717 Jonlen Dr.; No Regulatory Database Records, Visual Concern Due to Operation Type and the Presence of Drums,                                                                                                                                                                                                                       |
| Parcels 195, 196<br>Photo 27<br>Attachment B1                               | American Metal Fabricators, 5574 Wooster Pk.; No Regulatory Database Records, Visual Concern Due to Operation Type,                                                                                                                                                                                                                                                                   |
| Wooster Pk.<br>Right-of-Way<br>No Photo<br>Attachment B1                    | Wooster Pk. Roadway Right-of-Way, 5600 Wooster Pk 8600 gal. gasoline spill in roadway from tanker accident; Regulatory Database Record, ERNS; No Visual Concerns at the Time of the On-Site Investigation,                                                                                                                                                                            |
| Parcels 270-274<br>Photo 28<br>Attachment B1                                | Blind Factory Design Center (5601 Wooster Pk. Identified on Sanborn Maps as former steam laundry and dry cleaners, and in Database Report as Exquisite Cleaners); 5601 Wooster Pk.; Regulatory Database Records, RCRA-SQG, UST, LUST, FINDS; No Visual Concerns at the Time of the On-Site Investigation,                                                                             |
| Parcel 275<br>Photo 29<br>Attachment B1                                     | Morris Automotive Engine and Transmission Repair and Dubwe Rx Automotive Repair -both in same building, 5591 and 5599 Wooster Pk., respectively; Identified on Sanborn Maps as Former Automotive Filling Station; No Regulatory Database Records; Visual Concern Due to Operation Type,                                                                                               |
| Parcels 93-109,<br>119-131<br>Photo 31<br>Attachment B4                     | Caraustar Mill Group, Inc. / Cincinnati Paperboard Corp. (paper and paper products recycling and manufacturing), 5500 to 5362 Wooster Pk.; Identified on Sanborn Maps as a Paper Mill, Regulatory Database Records, RCRA-CESQG, UST, FINDS, SPILLS, ERNS, ICIS, TRIS, AIRS; Visual Concern Due to Operation Type and the Presence of AST's,                                           |
| Parcels 334, 387-<br>390<br>Photo 33<br>Attachment B4                       | Hafner and Son Top Soil, and Construction and Demolition Landfill, 5445 Wooster Pk.; Regulatory Database Records, UST, LUST, FINDS, SWF/LF; Visual Concern Due to Operation Type and the Presence of AST's, Drums and Landfill Operations,                                                                                                                                            |