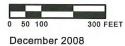

# B. Historic Aerial Photograph Cursory Review and Findings

Historic aerial photographs were reviewed to determine past land uses, and to aid in identifying potential hazardous material "suspect" locations within the Segment II/III study area. Historic aerial photographs were obtained from the Ohio Department of Transportation Office of Aerial Engineering and included the following years: 1948, 1954, 1959, 1964, 1973, 1976 1981, and 1986 (see Attachment C). Aerial composite photographic mapping of the entire Segment II/III study area was also provided by Stantec for this study and included the following years: 1932, 1938, 1950, 1956, 1962, 1962, 1975, 1977 and 1990 (see Attachment C). A 2007 aerial photograph of the project area and surrounding vicinity was obtained from the Cincinnati Area Geographical Information System (CAGIS) (CAGIS, 2008) and was used for comparison of current conditions (see Attachment B). The 2007 aerial was field-checked during visual investigation of the area to confirm current (2008) conditions.

In general, the aerial photographs show continual developed, residential and commercial land uses concentrated in the Fairfax/Mariemont, Newtown and Mount Carmel areas and relatively unchanged agricultural land use in the portion of the study area between Fairfax/Mariemont and Village of Newtown. Because of the scale and clarity of the aerial photography, exact site usage could not be determined. However, review and comparison of the aerial photographs indicated the presence of generally urbanized, commercial and industrial built-up areas surrounded by agriculture throughout this time period. The exception to this observation was the appearance in the 1940's of the large quarry lakes in the Newtown area along Round Bottom Road, indicating that this portion of the study area was being actively mined throughout this time period. The following is a brief summary of the apparent land use conditions in the project area from 1932 to the present, based on aerial photograph review:

# 1948-1950 Historic Aerial Photographs

Review of 1948 to 1950 historic aerial photographs indicated that a number of large commercial or industrial buildings had been constructed along Red Bank Road and Wooster Pike since the time of the 1932 to 1938 aerial photographs. Evidence of gravel pits, quarrying activity were also noted on these aerials by the appearance of quarry ponds and lakes east of Newtown along SR 32 and Round Bottom Road. Evidence of a utility corridor for high tension wires was also noted during this time period crossing the Horse Shoe Bend area of the Little

Miami River. In general, the remaining areas of commercial, industrial and residential development, and areas in agricultural land use, appeared to have remained relatively unchanged during this time period.