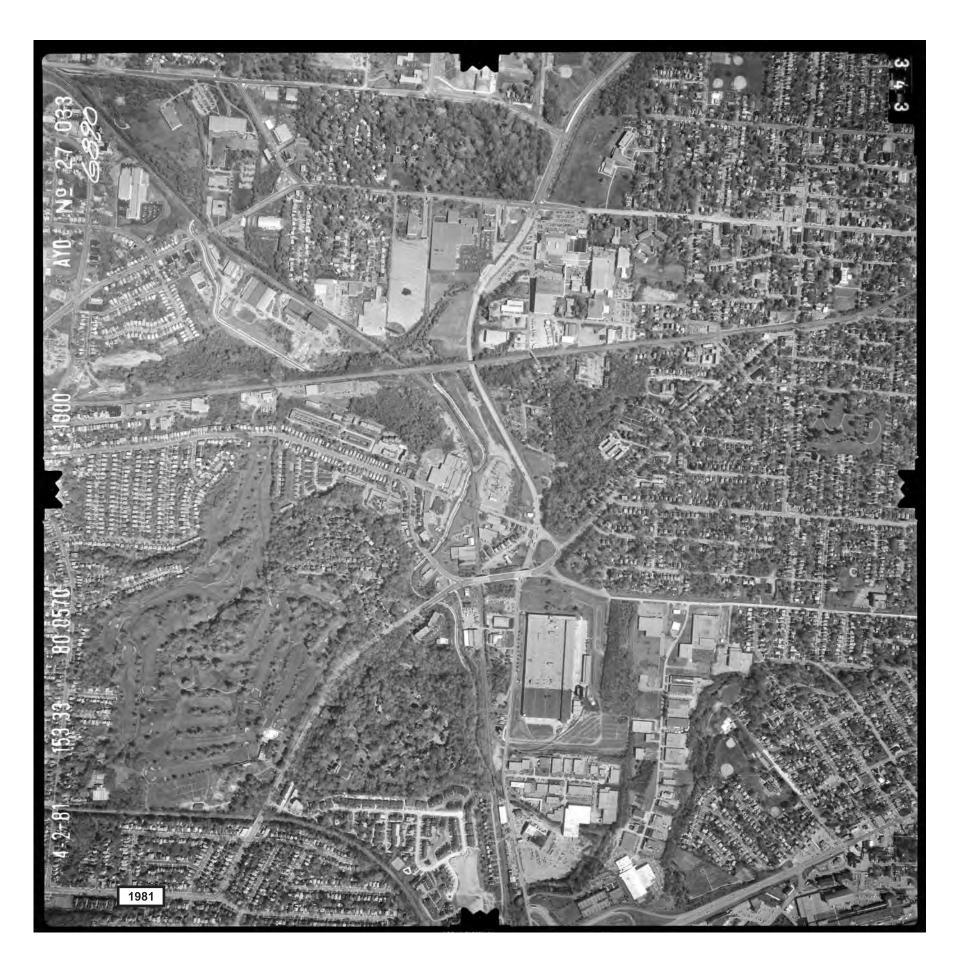

# B. Historic Aerial Photograph Cursory Review and Findings

Historic aerial photographs were reviewed to determine past land uses, and to aid in identifying potential hazardous material "suspect" locations within the Segment II/III study area. Historic aerial photographs were obtained from the Ohio Department of Transportation Office of Aerial Engineering and included the following years: 1948, 1954, 1959, 1964, 1973, 1976 1981, and 1986 (see Attachment C). Aerial composite photographic mapping of the entire Segment II/III study area was also provided by Stantec for this study and included the following years: 1932, 1938, 1950, 1956, 1962, 1962, 1975, 1977 and 1990 (see Attachment C). A 2007 aerial photograph of the project area and surrounding vicinity was obtained from the Cincinnati Area Geographical Information System (CAGIS) (CAGIS, 2008) and was used for comparison of current conditions (see Attachment B). The 2007 aerial was field-checked during visual investigation of the area to confirm current (2008) conditions.

### 1981-1990 Historic Aerial Photographs

Review of 1981 to 1990 aerial photographs indicated what appeared to be the construction of larger commercial or industrial buildings along Red Bank Road. What appeared to be a salvage yard and possibly a landfill operation north and south of Wooster Pike, respectively, in the Fairfax area were also noted on these aerial photographs. The number and size of the quarry lakes east of Newtown were noted to have increased since the time of the 1968 to 1977 aerial photographs. What appeared to be a salvage yard and a number of larger commercial or industrial buildings were noted to have been constructed along Edwards Road north of Newtown. A new golf course was noted to have been constructed east of Newtown Road/Church Street since the time for the 1968 to 1977 aerial photographs. Additional subdivision streets and what appeared to be single and multifamily residences had been constructed near Newtown, between Newtown and Mount Carmel along SR 32, along Mount Carmel Road and along Bells Lane. With the exceptions noted above, the remaining areas of commercial, industrial, and residential development, and areas in agricultural land use, appeared to have remained relatively unchanged during this time period.