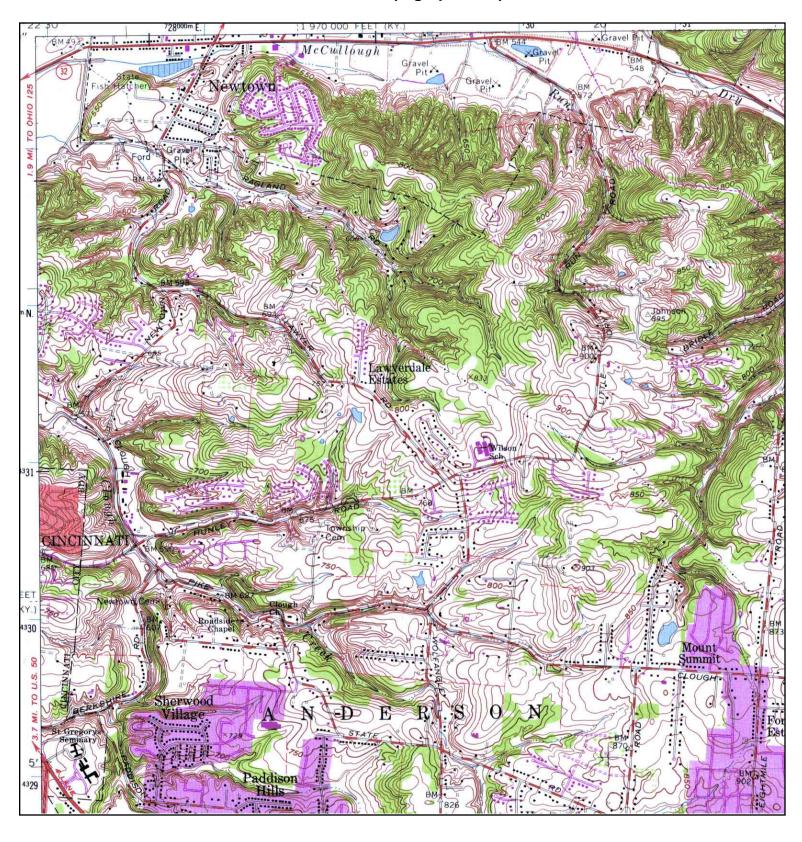

# **Background**

The Eastern Corridor Segment II/III project involves relocation of SR 32 (combined with new parallel rail transit) between US 50 in Hamilton County and I-275 in Clermont County (see Attachments A and B1 to B17), and is one of several new highway capacity investments to be implemented as part of the Eastern Corridor Multi-Modal Projects (HAM-SR32-0.00, PID 22970; FHWA-OH-EIS-04-02). The Eastern Corridor Multi-Modal Project covers 165 square miles of Cincinnati's eastern suburbs in eastern Hamilton County and western Clermont County, and is following a tiered approach for compliance with requirements of the National Environmental Policy Act (NEPA) and related statutes. Tier 1, completed in 2006, evaluated transportation needs in the Eastern Corridor, identified environmental and community issues, developed preliminary multimodal alternatives, and assessed preliminary costs, benefits, and impacts. Preliminary alternatives developed in Tier 1 were based on a multi-modal framework established by the Eastern Corridor Major Investment Study completed in 2000. The Eastern Corridor Tier 1 Record of Decision (ROD) was issued in June 2006 and identified a set of alternatives that will be evaluated by mode and segment through independent Tier 2 NEPA analyses to determine final location and impacts. The recommended Tier 2 projects, which include Segment II/III (Relocated SR 32), consist of new highway and rail transit implementation segments, expanded bus service and local network improvements. The Tier 1 ROD established that the Tier 2 NEPA evaluation for Segment II/III and Rail Transit Segment 3, both located in the Little Miami River valley, must be conducted under one NEPA document.

### Study Area Setting

The Segment II/III study area includes the communities of Newtown and Shademore, a portion of Anderson Township (including Mount Carmel), and the south edges of the communities of Fairfax and Mariemont (see Attachments A and B1-B17). The area contains a mix of land uses, including residential, commercial and extensive industrial development in Newtown, wooded stream corridor and agricultural land along the Little Miami River to the west and north of Newtown, and wooded uplands with developing residential areas to the south of Newtown and along existing SR 32 between Newtown and the I-275/SR 32 interchange in the Eastgate area. Segment II/III contains a number of recreational and natural areas including a public golf course, ball/soccer fields and other parkland/green space, and the privately owned Horseshoe Bend preserve. Also occurring in the area is extensive gravel mining and industrial development in the Ancor area to the east of Newtown, and active landfills along US 50 to the west of the Little Miami River and along existing SR 32 just east of Newtown. The Segment II/III area is also sensitive for cultural historic and archaeology resources, especially along the Little Miami River floodplain, and in and around Newtown.

### Project Physical Setting

Information concerning current land use in the project study area was obtained from mapping prepared for the *Eastern Corridor Land Use Vision Plan* (Meisner and Associates, May 2002). Current land use in the study area is predominantly residential, commercial and industrial with some agricultural crop lands that include several large sod farms located west of Newtown in the Little Miami River 100-year floodplain. Other smaller areas of agricultural land occur along Round Bottom Road and along SR 32 east of Newtown. By rough estimate, agricultural lands (primarily sod farms), comprise about 15 percent of the total project study area (see Attachment B). Dense concentrations of residential and commercial development are located in the communities of Mariemont, Fairfax, Newtown, and Mount Carmel along US 50/Wooster Pike, Red Bank Road, Dry Run Road, Eight-Mile Road and Old SR 74 (see Attachment B). Heavy industrial development is concentrated within the study area along Wooster Pike and Red Bank Road in the City of Fairfax, along SR 32 primarily east of the Village of Newtown, and along Round Bottom Road (see Attachment B). In addition to the large sod farms, the central portion of the study area is occupied by a large construction and demolition landfill and a top soil harvesting operation east of Wooster Pike along the Little Miami River, two other construction and demolition landfill operations east of Newtown along SR 32, and a number of large quarry lakes resulting from aggregate mining operations that are no longer in operation (see Attachment B).