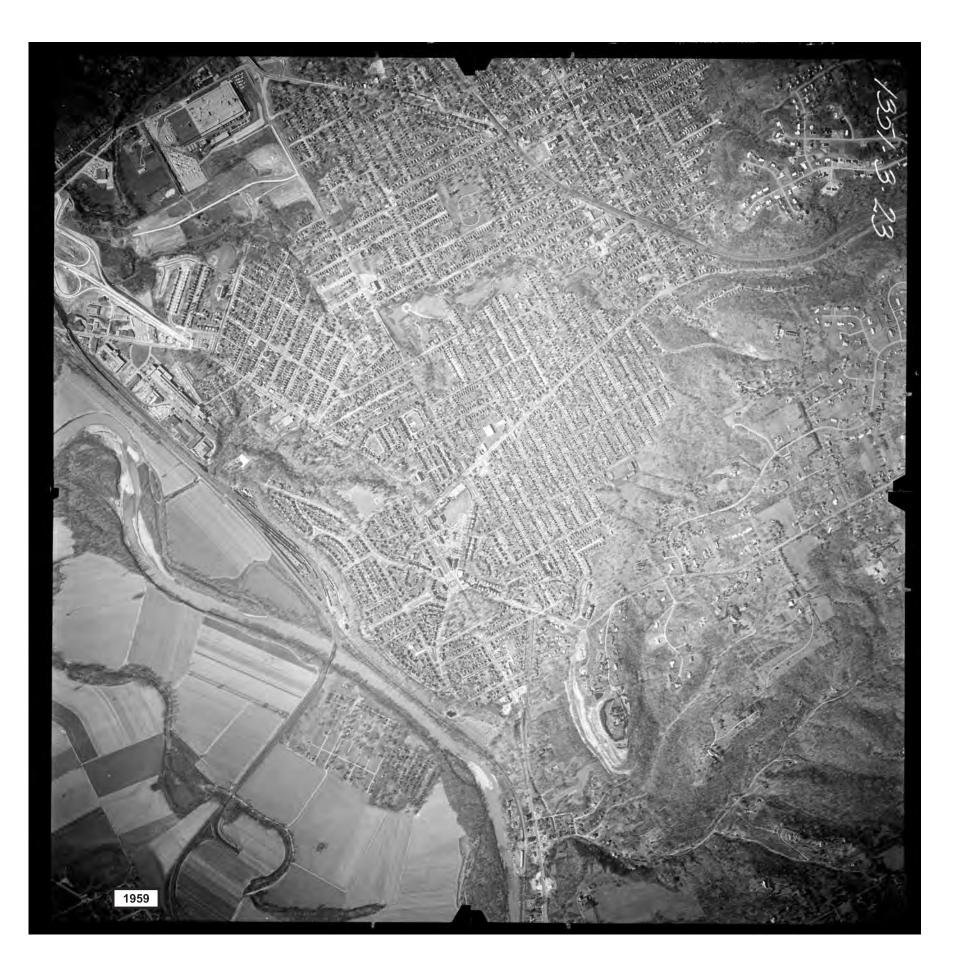

# B. Historic Aerial Photograph Cursory Review and Findings

Historic aerial photographs were reviewed to determine past land uses, and to aid in identifying potential hazardous material "suspect" locations within the Segment II/III study area. Historic aerial photographs were obtained from the Ohio Department of Transportation Office of Aerial Engineering and included the following years: 1948, 1954, 1959, 1964, 1973, 1976 1981, and 1986 (see Attachment C). Aerial composite photographic mapping of the entire Segment II/III study area was also provided by Stantec for this study and included the following years: 1932, 1938, 1950, 1956, 1962, 1962, 1975, 1977 and 1990 (see Attachment C). A 2007 aerial photograph of the project area and surrounding vicinity was obtained from the Cincinnati Area Geographical Information System (CAGIS) (CAGIS, 2008) and was used for comparison of current conditions (see Attachment B). The 2007 aerial was field-checked during visual investigation of the area to confirm current (2008) conditions.

In general, the aerial photographs show continual developed, residential and commercial land uses concentrated in the Fairfax/Mariemont, Newtown and Mount Carmel areas and relatively unchanged agricultural land use in the portion of the study area between Fairfax/Mariemont and Village of Newtown. Because of the scale and clarity of the aerial photography, exact site usage could not be determined. However, review and comparison of the aerial photographs indicated the presence of generally urbanized, commercial and industrial built-up areas surrounded by agriculture throughout this time period. The exception to this observation was the appearance in the 1940's of the large quarry lakes in the Newtown area along Round Bottom Road, indicating that this portion of the study area was being actively mined throughout this time period. The following is a brief summary of the apparent land use conditions in the project area from 1932 to the present, based on aerial photograph review:

## 1959-1964 Historic Aerial Photographs

Review of 1959 to 1964 historic aerial photographs indicated what appeared to be new commercial or industrial development along Red Bank Road and Wooster Pike in the Fairfax/Mariemont area, and along SR 32 in proximity to Newtown. It was also noted that more new streets and what appeared to be residential houses had been constructed along Mount Carmel Road, and in Mount Carmel off of Old SR 74. With the exceptions noted above, the remaining areas of commercial, industrial and residential development, and areas in agricultural land use, appeared to have remained relatively unchanged during this time period.