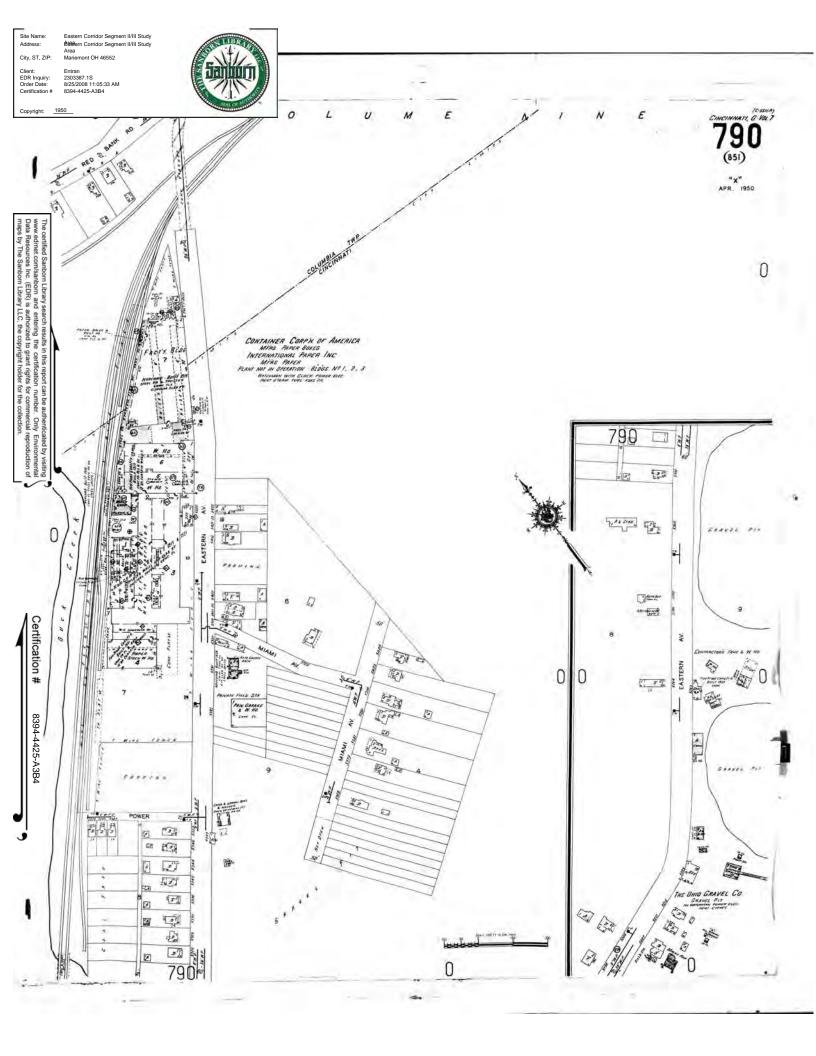

# 1904 Sanborn Maps

 Parcels 93-109, 119-131 (currently Caraustar Mill Group/Cincinnati Paperboard Corp.), identified as Linwood Water Works Pumping Station.

# 1917 Sanborn Map

• Parcels 93-109, 119-131 (currently Caraustar Mill Group/Cincinnati Paperboard Corp.), identified as the Charles Bolt Paper Mill.