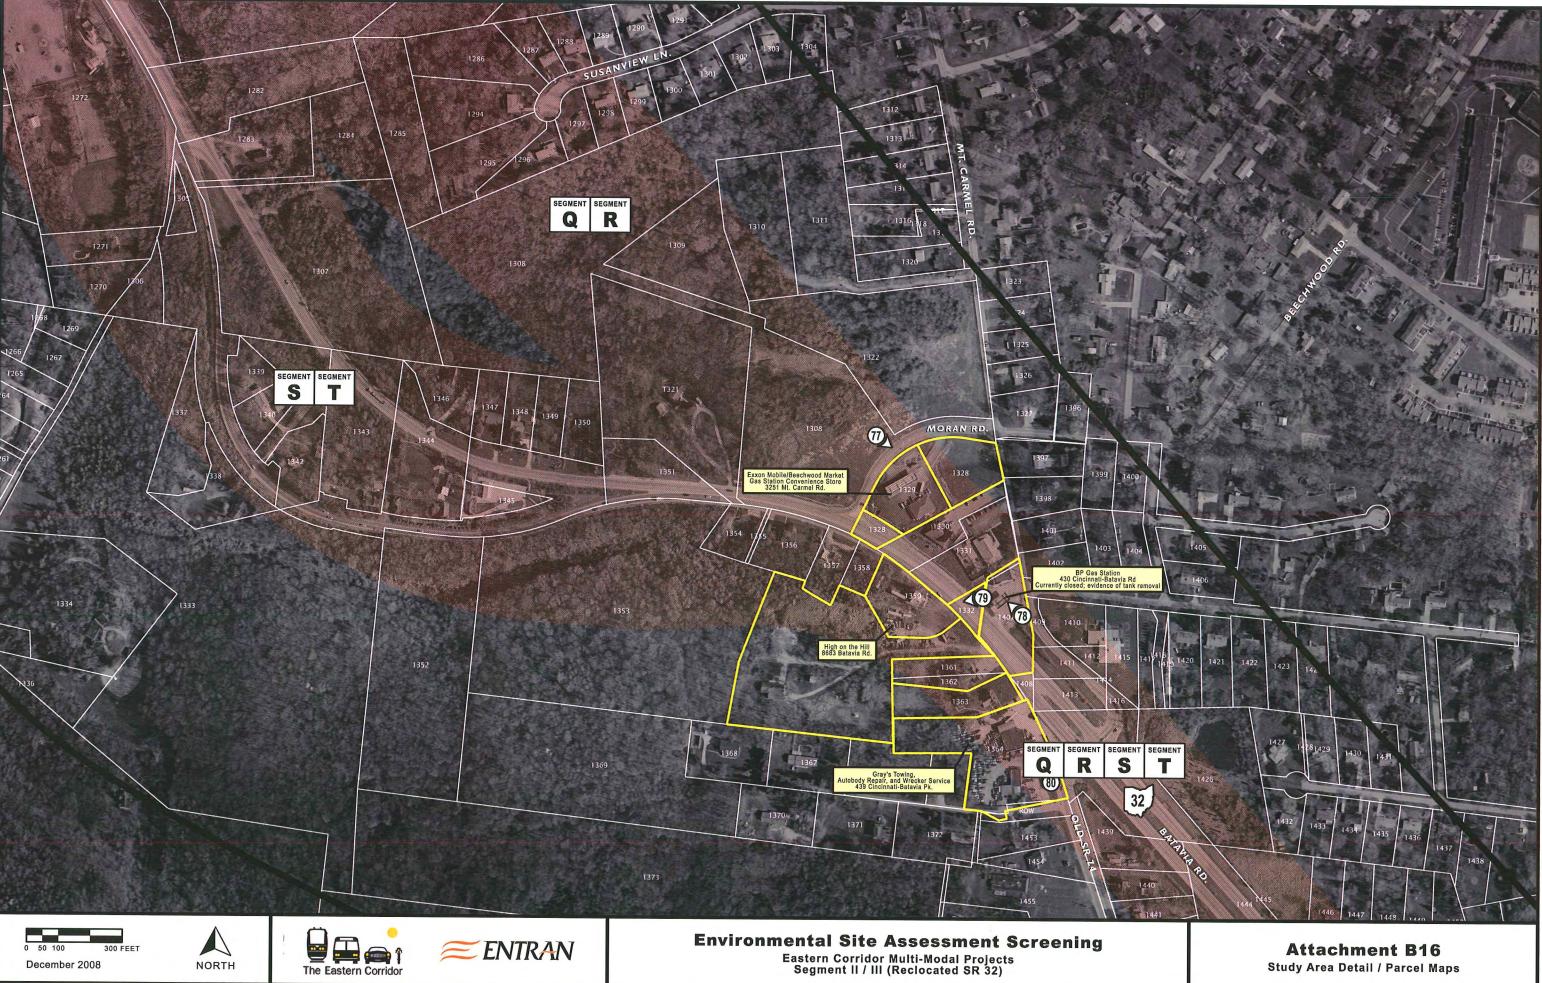

### Study Area Setting

The Segment II/III study area includes the communities of Newtown and Shademore, a portion of Anderson Township (including Mount Carmel), and the south edges of the communities of Fairfax and Mariemont (see Attachments A and B1-B17). The area contains a mix of land uses, including residential, commercial and extensive industrial development in Newtown, wooded stream corridor and agricultural land along the Little Miami River to the west and north of Newtown, and wooded uplands with developing residential areas to the south of Newtown and along existing SR 32 between Newtown and the I-275/SR 32 interchange in the Eastgate area. Segment II/III contains a number of recreational and natural areas including a public golf course, ball/soccer fields and other parkland/green space, and the privately owned Horseshoe Bend preserve. Also occurring in the area is extensive gravel mining and industrial development in the Ancor area to the east of Newtown, and active landfills along US 50 to the west of the Little Miami River and along existing SR 32 just east of Newtown. The Segment II/III area is also sensitive for cultural historic and archaeology resources, especially along the Little Miami River floodplain, and in and around Newtown.

### Project Physical Setting

Information concerning current land use in the project study area was obtained from mapping prepared for the *Eastern Corridor Land Use Vision Plan* (Meisner and Associates, May 2002). Current land use in the study area is predominantly residential, commercial and industrial with some agricultural crop lands that include several large sod farms located west of Newtown in the Little Miami River 100-year floodplain. Other smaller areas of agricultural land occur along Round Bottom Road and along SR 32 east of Newtown. By rough estimate, agricultural lands (primarily sod farms), comprise about 15 percent of the total project study area (see Attachment B). Dense concentrations of residential and commercial development are located in the communities of Mariemont, Fairfax, Newtown, and Mount Carmel along US 50/Wooster Pike, Red Bank Road, Dry Run Road, Eight-Mile Road and Old SR 74 (see Attachment B). Heavy industrial development is concentrated within the study area along Wooster Pike and Red Bank Road in the City of Fairfax, along SR 32 primarily east of the Village of Newtown, and along Round Bottom Road (see Attachment B). In addition to the large sod farms, the central portion of the study area is occupied by a large construction and demolition landfill and a top soil harvesting operation east of Wooster Pike along the Little Miami River, two other construction and demolition landfill operations east of Newtown along SR 32, and a number of large quarry lakes resulting from aggregate mining operations that are no longer in operation (see Attachment B).