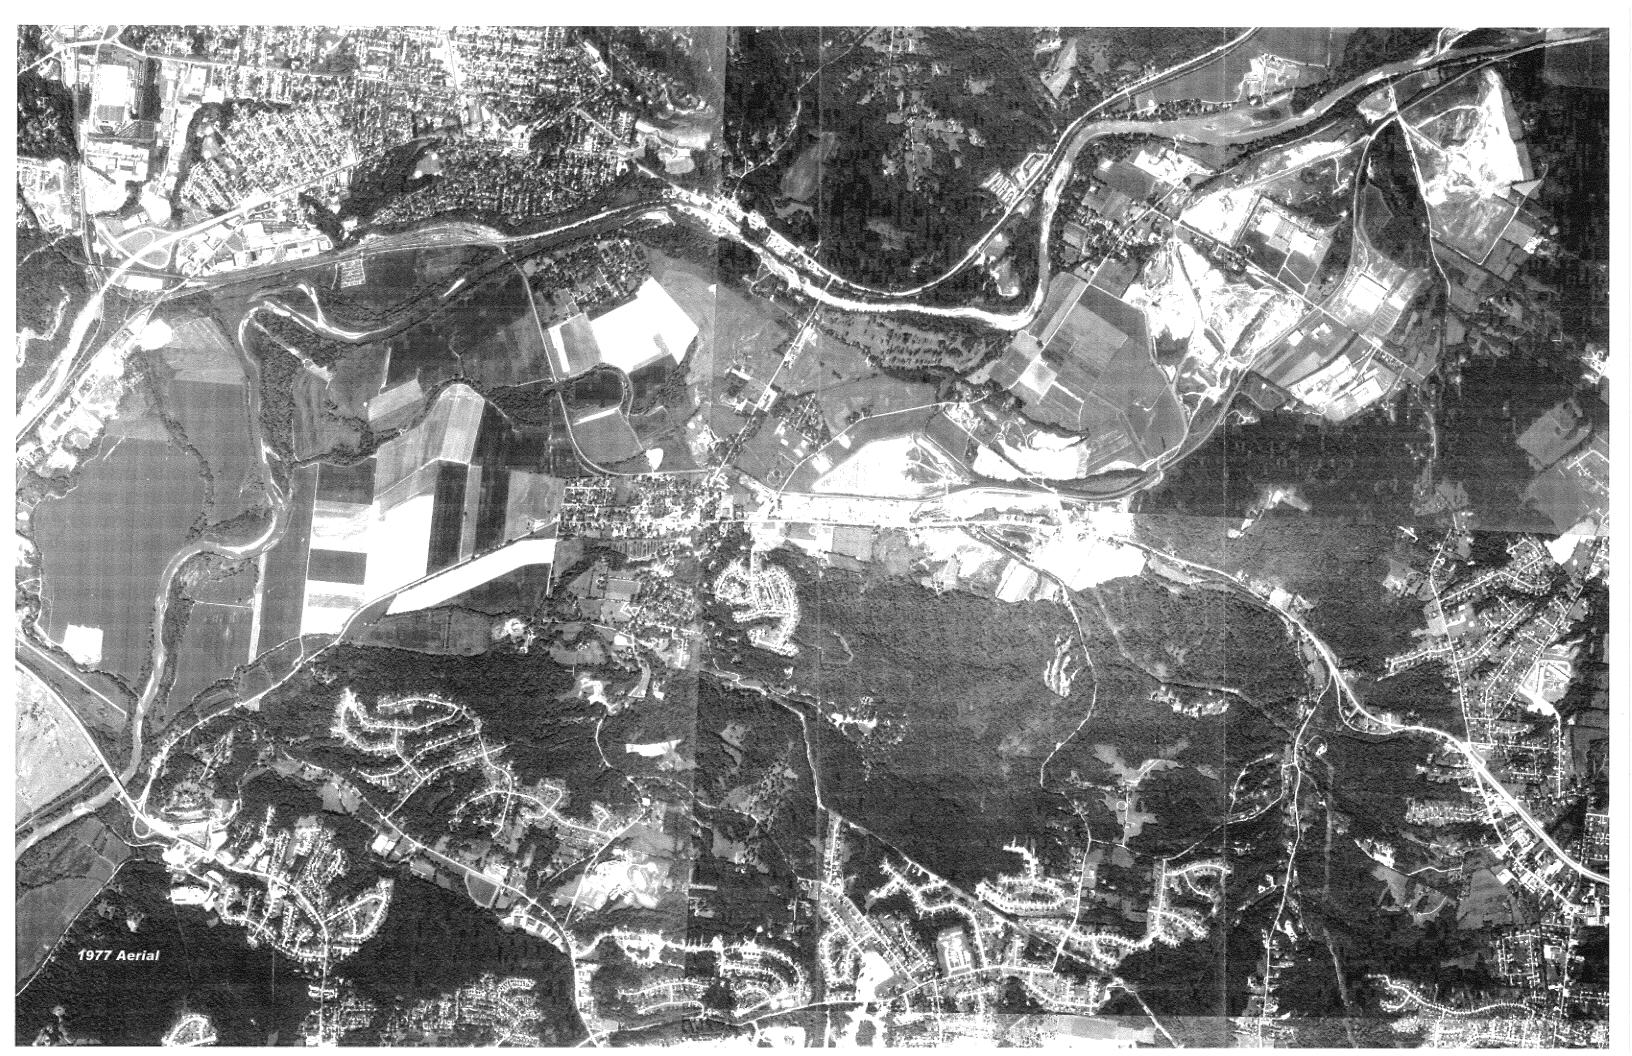

# B. Historic Aerial Photograph Cursory Review and Findings

Historic aerial photographs were reviewed to determine past land uses, and to aid in identifying potential hazardous material "suspect" locations within the Segment II/III study area. Historic aerial photographs were obtained from the Ohio Department of Transportation Office of Aerial Engineering and included the following years: 1948, 1954, 1959, 1964, 1973, 1976 1981, and 1986 (see Attachment C). Aerial composite photographic mapping of the entire Segment II/III study area was also provided by Stantec for this study and included the following years: 1932, 1938, 1950, 1956, 1962, 1962, 1975, 1977 and 1990 (see Attachment C). A 2007 aerial photograph of the project area and surrounding vicinity was obtained from the Cincinnati Area Geographical Information System (CAGIS) (CAGIS, 2008) and was used for comparison of current conditions (see Attachment B). The 2007 aerial was field-checked during visual investigation of the area to confirm current (2008) conditions.

### 1968-1977 Historic Aerial Photographs

Review of 1968 to 1977 historic aerial photographs indicated that new streets and what appeared to be residences had been constructed east of Red Bank Road since the time of the 1959 to 1964 aerial photographs. Fair Lane and Virginia Avenue, and number of what appeared to be larger commercial or industrial buildings along Fair Lane and Virginia Avenue, had been constructed since the time of the 1959 to 1964 aerial photographs. A number of what appeared to be larger commercial or industrial buildings had also been constructed along Red Bank Road. River Hills Drive was also constructed since the time of the 1959 to 1964 aerial photographs along with a number of what appeared to be industrial or commercial buildings in the Village of Newtown. It was also noted that the number and size of the quarry ponds and lakes increased indicating an increase in quarrying activities along SR 32 and Round Bottom Road east of Newtown. Additional subdivision streets and what appeared to be single family and multi-family residences were constructed during this time in the Mount Carmel area particularly in the vicinity of Mount Carmel Road and Bells Lane. With the exceptions noted above, the remaining areas of commercial, industrial, and residential development, and areas in agricultural land use, appeared to have remained relatively unchanged during this time period.