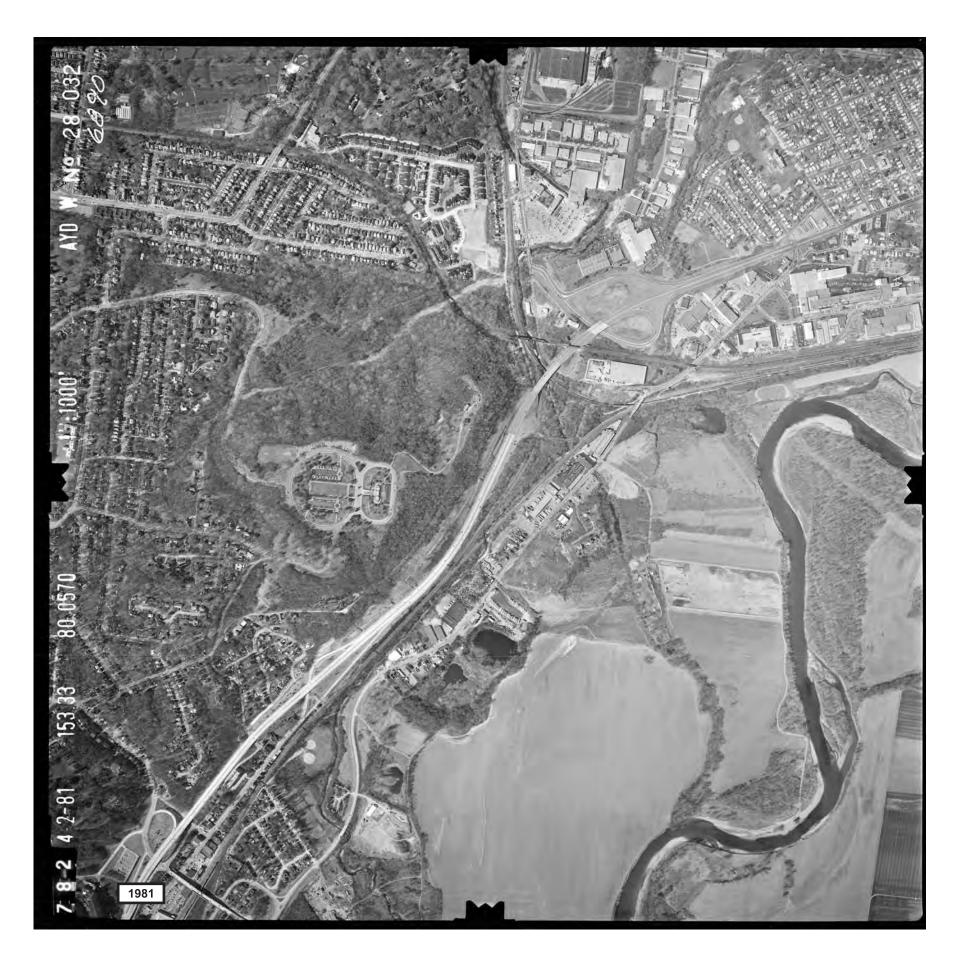

# B. Historic Aerial Photograph Cursory Review and Findings

Historic aerial photographs were reviewed to determine past land uses, and to aid in identifying potential hazardous material "suspect" locations within the Segment II/III study area. Historic aerial photographs were obtained from the Ohio Department of Transportation Office of Aerial Engineering and included the following years: 1948, 1954, 1959, 1964, 1973, 1976 1981, and 1986 (see Attachment C). Aerial composite photographic mapping of the entire Segment II/III study area was also provided by Stantec for this study and included the following years: 1932, 1938, 1950, 1956, 1962, 1962, 1975, 1977 and 1990 (see Attachment C). A 2007 aerial photograph of the project area and surrounding vicinity was obtained from the Cincinnati Area Geographical Information System (CAGIS) (CAGIS, 2008) and was used for comparison of current conditions (see Attachment B). The 2007 aerial was field-checked during visual investigation of the area to confirm current (2008) conditions.

In general, the aerial photographs show continual developed, residential and commercial land uses concentrated in the Fairfax/Mariemont, Newtown and Mount Carmel areas and relatively unchanged agricultural land use in the portion of the study area between Fairfax/Mariemont and Village of Newtown. Because of the scale and clarity of the aerial photography, exact site usage could not be determined. However, review and comparison of the aerial photographs indicated the presence of generally urbanized, commercial and industrial built-up areas surrounded by agriculture throughout this time period. The exception to this observation was the appearance in the 1940's of the large quarry lakes in the Newtown area along Round Bottom Road, indicating that this portion of the study area was being actively mined throughout this time period. The following is a brief summary of the apparent land use conditions in the project area from 1932 to the present, based on aerial photograph review:

### 1981-1990 Historic Aerial Photographs

Review of 1981 to 1990 aerial photographs indicated what appeared to be the construction of larger commercial or industrial buildings along Red Bank Road. What appeared to be a salvage yard and possibly a landfill operation north and south of Wooster Pike, respectively, in the Fairfax area were also noted on these aerial photographs. The number and size of the quarry lakes east of Newtown were noted to have increased since the time of the 1968 to 1977 aerial photographs. What appeared to be a salvage yard and a number of larger commercial or industrial buildings were noted to have been constructed along Edwards Road north of Newtown. A new golf course was noted to have been constructed east of Newtown Road/Church Street since the time for the 1968 to 1977 aerial photographs. Additional subdivision streets and what appeared to be single and multifamily residences had been constructed near Newtown, between Newtown and Mount Carmel along SR 32, along Mount Carmel Road and along Bells Lane. With the exceptions noted above, the remaining areas of commercial, industrial, and residential development, and areas in agricultural land use, appeared to have remained relatively unchanged during this time period.