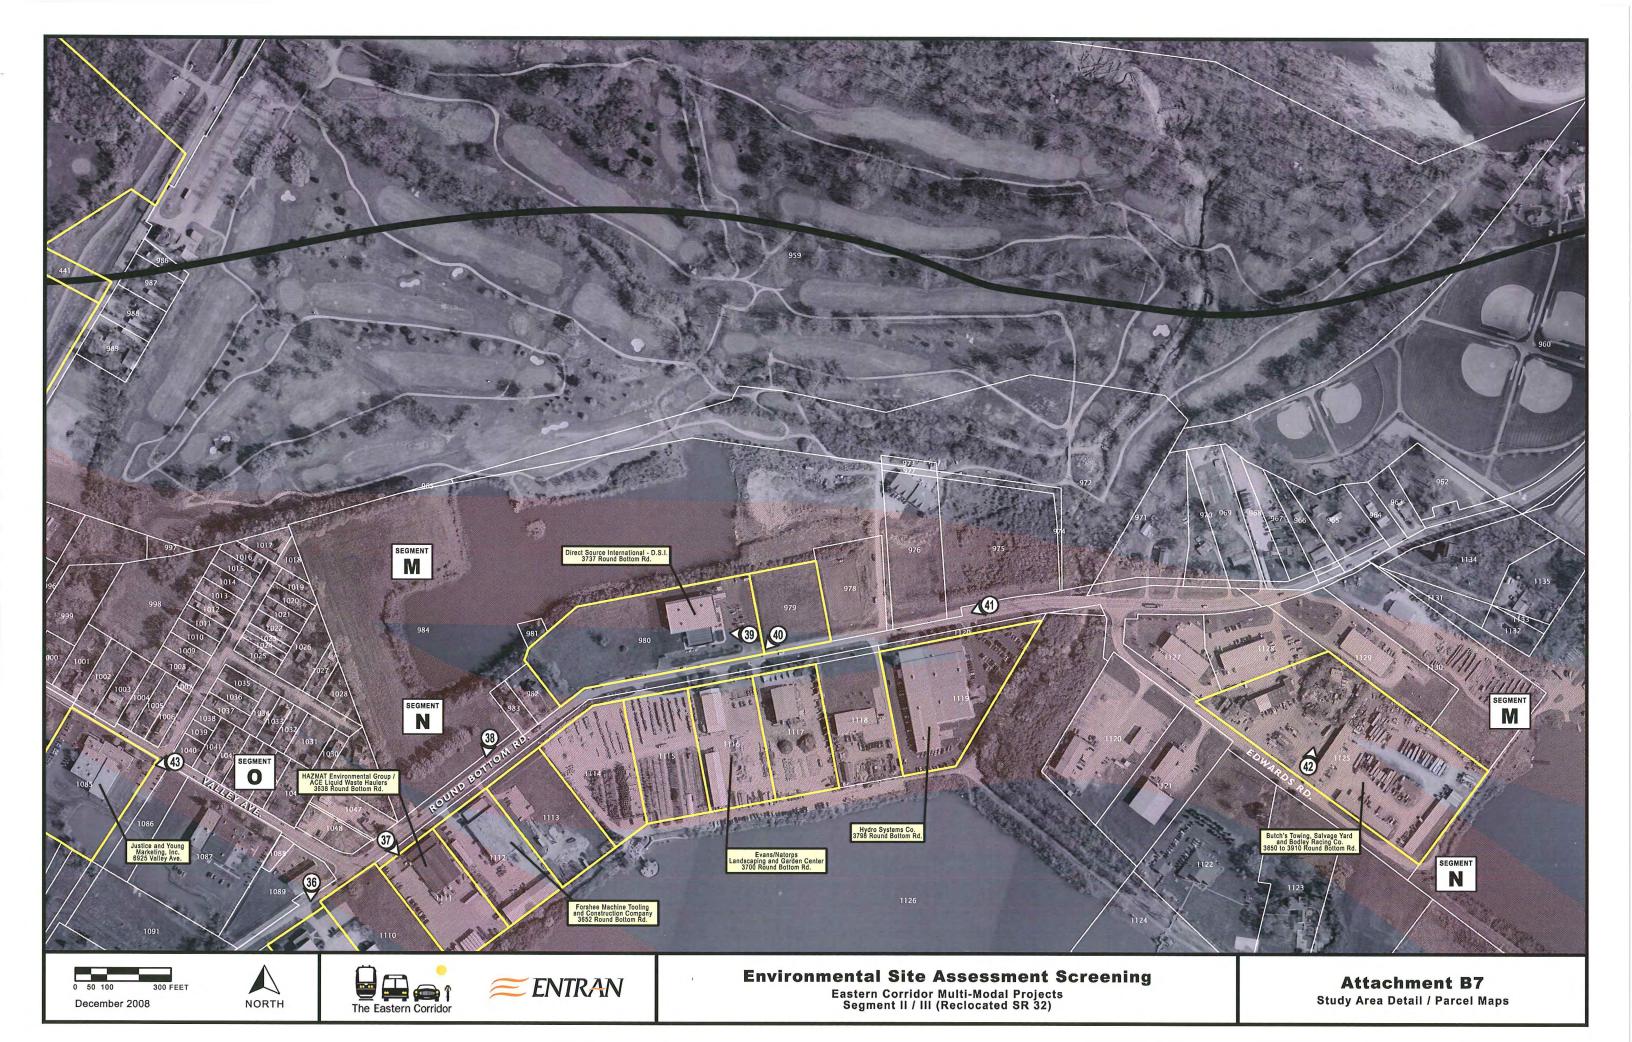

| Parcels 419, 420<br>Photo 35<br>Attachment B10   | Mary's Beer and Balls/Anderson Township Practice Range (bar, pro-shop and driving range), 6520 Batavia Rd., Regulatory Database Record, FINDS; No Visual Concerns at the Time of the On-Site Investigation,                                                                                                                           |
|--------------------------------------------------|---------------------------------------------------------------------------------------------------------------------------------------------------------------------------------------------------------------------------------------------------------------------------------------------------------------------------------------|
| Parcels 1109, 1110<br>Photo 36<br>Attachment B12 | Robbins Sport Surfaces (maple and synthetic sports surfaces manufacturer for basketball, volleyball and athletic and recreational facilities), 3626 Round Bottom Rd.; Regulatory Database Records, RCRA-CESQG, FINDS; No Visual Concerns at the Time of the On-Site Investigation,                                                    |
| Parcel 1111<br>Photo 37<br>Attachment B7         | HAZMAT Environmental Group (3638 Round Bottom Rd. also identified in Database Report as ACE Liquid Waste Haulers), 3638 Round Bottom Rd.; Regulatory Database Records, RCRA-NonGen, RCRA-SQG, FINDS, SPILLS, FTTS, HIST-FTTS, Ind. Haz. Waste; Visual Concern Due to Operation Type and the Presence of AST's,                        |
| Parcels 1112, 1113<br>Photo 38<br>Attachment B7  | Forshee Machine Tooling and Construction Company, 3652 Round Bottom Rd.; No Regulatory Database Records; Visual Concern Due to Operation Type,                                                                                                                                                                                        |
| Parcel 979<br>Photo 39<br>Attachment B7          | Direct Source International (D.S.I., direct merchandise sales facility), 3737 Round Bottom Rd.; Regulatory Database Record, FINDS; No Visual Concerns at the Time of the On-Site Investigation,                                                                                                                                       |
| Parcels 1114-1117<br>Photo 40<br>Attachment B7   | Evans/Natorps Landscaping and Garden Center, 3700 Round Bottom Rd.; Regulatory Database Records, FINDS, SPILLS; No Visual Concerns at the Time of the On-Site Investigation,                                                                                                                                                          |
| Parcel 1119<br>Photo 41<br>Attachment B7         | Hydro Systems Co. (steam cleaning equipment manufacturer), 3798 Round Bottom Rd.; Regulatory Database Records, FINDS, ERNS; No Visual Concerns at the Time of the On-Site Investigation,                                                                                                                                              |
| Parcels 1125<br>Photo 42<br>Attachment B7        | Butch's Towing, Salvage Yard and Bodley Racing Co., 3850 to 3910 Round Bottom Rd located off Edwards Rd.; Regulatory Database Records, SPILLS; Visual Concern Due to Operation Type and the Presence of AST's, Drums, Surface Stains, Damaged Vegetation, Auto and Truck Salvaging Operation,                                         |
| Parcel 1085<br>Photo 43<br>Attachment B7         | Justice and Young, Inc., Marketing (6925 Valley Ave. identified in Database Report as Gardner Graphics), 6925 Valley Ave.; Regulatory Database Records, RCRA-SQG, FINDS; No Visual Concerns at the Time of the On-Site Investigation,                                                                                                 |
| Parcel 439-448<br>Photo 45<br>Attachment B6      | Little Miami Golf Center (golf course and pro-shop), 3811 Newtown Rd.; Regulatory Database Record, LUST; No Visual Concerns at the Time of the On-Site Investigation,                                                                                                                                                                 |
| Parcel 993<br>Photo 46<br>Attachment B6          | Shell Gas Station (3804 Church St. identified in Database Report as Waco Oil Co., Inc., Ameristop Express 801-Shell, Sunoco Service Station, Newtown Shell), 3804 Church St.; Regulatory Database Records, RCRA-NonGen, UST, LUST, FINDS, SPILLS; Visual Concern Due to Operation Type and the Presence of UST's and Petroleum Odors, |
| Parcel 624<br>Photo 47<br>Attachment B11         | Van Lock (lock manufacturing facility), 6834 Center St.; Regulatory Database Records, RCRA-CESQG, FINDS; No Visual Concerns at the Time of the On-Site Investigation,                                                                                                                                                                 |
| Parcel 1093<br>Photo 61<br>Attachment B11        | Hamilton County Engineer Eastern Division Maintenance and Equipment Repair Facility, 3504 Round Bottom Rd.; Regulatory Database Records, UST, LUST, FINDS; Visual Concern Due to Operation Type and the Presence of AST's and Drums,                                                                                                  |