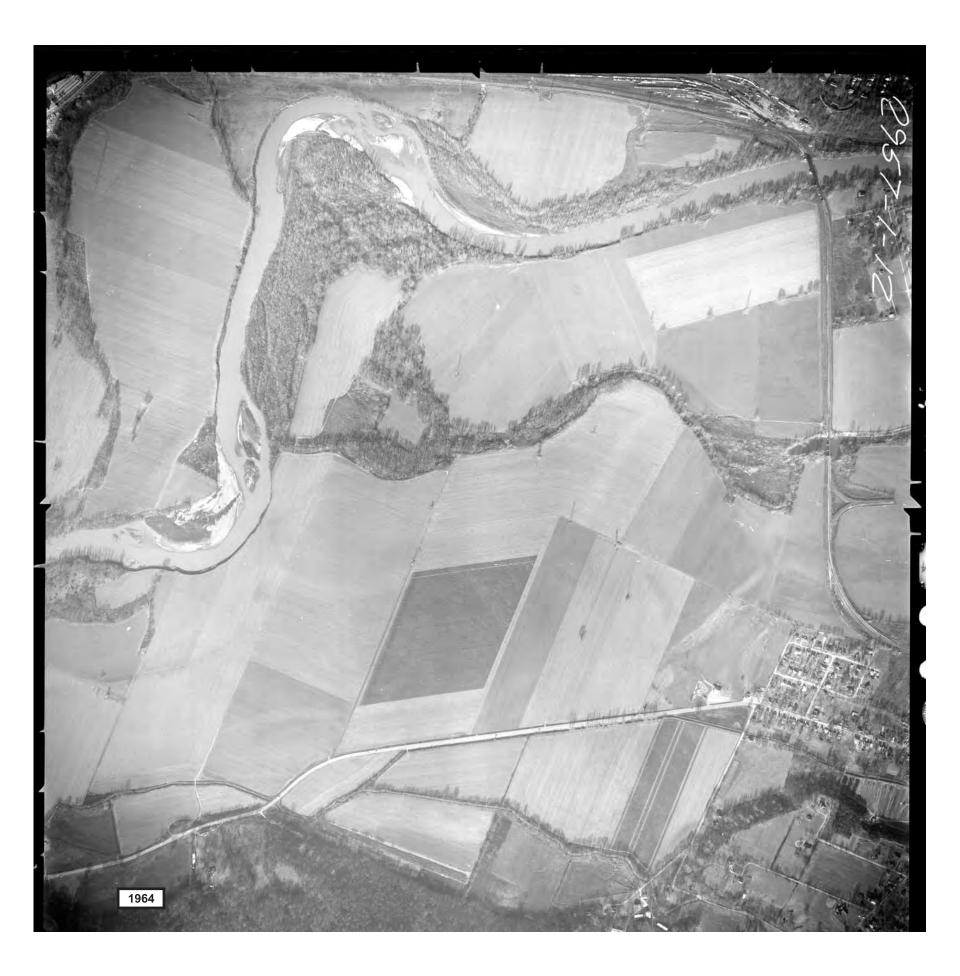

# B. Historic Aerial Photograph Cursory Review and Findings

Historic aerial photographs were reviewed to determine past land uses, and to aid in identifying potential hazardous material "suspect" locations within the Segment II/III study area. Historic aerial photographs were obtained from the Ohio Department of Transportation Office of Aerial Engineering and included the following years: 1948, 1954, 1959, 1964, 1973, 1976 1981, and 1986 (see Attachment C). Aerial composite photographic mapping of the entire Segment II/III study area was also provided by Stantec for this study and included the following years: 1932, 1938, 1950, 1956, 1962, 1962, 1975, 1977 and 1990 (see Attachment C). A 2007 aerial photograph of the project area and surrounding vicinity was obtained from the Cincinnati Area Geographical Information System (CAGIS) (CAGIS, 2008) and was used for comparison of current conditions (see Attachment B). The 2007 aerial was field-checked during visual investigation of the area to confirm current (2008) conditions.

## 1959-1964 Historic Aerial Photographs

Review of 1959 to 1964 historic aerial photographs indicated what appeared to be new commercial or industrial development along Red Bank Road and Wooster Pike in the Fairfax/Mariemont area, and along SR 32 in proximity to Newtown. It was also noted that more new streets and what appeared to be residential houses had been constructed along Mount Carmel Road, and in Mount Carmel off of Old SR 74. With the exceptions noted above, the remaining areas of commercial, industrial and residential development, and areas in agricultural land use, appeared to have remained relatively unchanged during this time period.