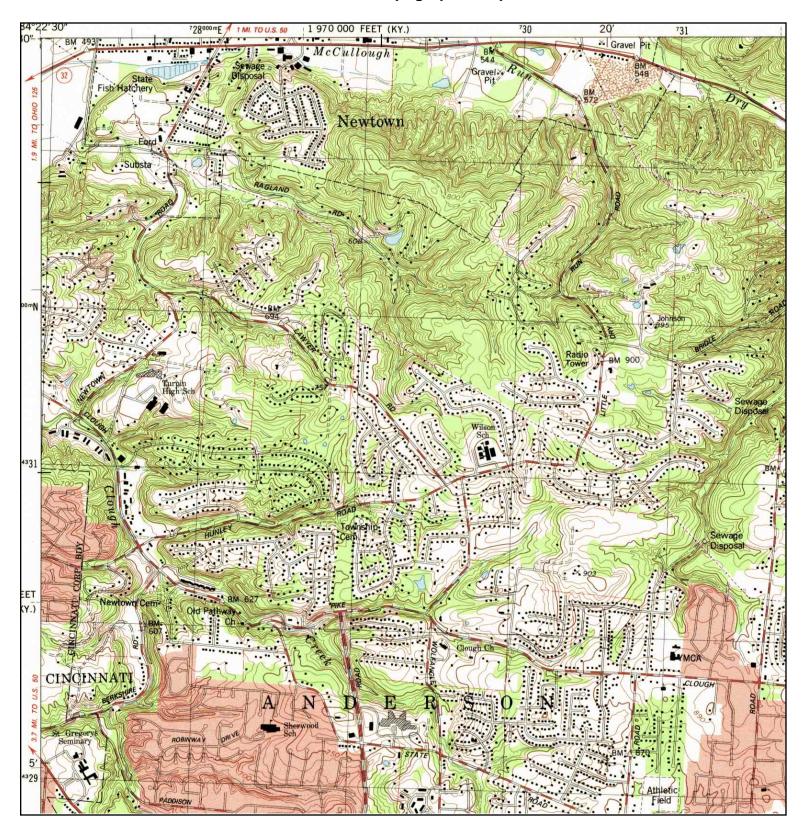

# **Background**

The Eastern Corridor Segment II/III project involves relocation of SR 32 (combined with new parallel rail transit) between US 50 in Hamilton County and I-275 in Clermont County (see Attachments A and B1 to B17), and is one of several new highway capacity investments to be implemented as part of the Eastern Corridor Multi-Modal Projects (HAM-SR32-0.00, PID 22970; FHWA-OH-EIS-04-02). The Eastern Corridor Multi-Modal Project covers 165 square miles of Cincinnati's eastern suburbs in eastern Hamilton County and western Clermont County, and is following a tiered approach for compliance with requirements of the National Environmental Policy Act (NEPA) and related statutes. Tier 1, completed in 2006, evaluated transportation needs in the Eastern Corridor, identified environmental and community issues, developed preliminary multimodal alternatives, and assessed preliminary costs, benefits, and impacts. Preliminary alternatives developed in Tier 1 were based on a multi-modal framework established by the Eastern Corridor Major Investment Study completed in 2000. The Eastern Corridor Tier 1 Record of Decision (ROD) was issued in June 2006 and identified a set of alternatives that will be evaluated by mode and segment through independent Tier 2 NEPA analyses to determine final location and impacts. The recommended Tier 2 projects, which include Segment II/III (Relocated SR 32), consist of new highway and rail transit implementation segments, expanded bus service and local network improvements. The Tier 1 ROD established that the Tier 2 NEPA evaluation for Segment II/III and Rail Transit Segment 3, both located in the Little Miami River valley, must be conducted under one NEPA document.

### Study Area Setting

The Segment II/III study area includes the communities of Newtown and Shademore, a portion of Anderson Township (including Mount Carmel), and the south edges of the communities of Fairfax and Mariemont (see Attachments A and B1-B17). The area contains a mix of land uses, including residential, commercial and extensive industrial development in Newtown, wooded stream corridor and agricultural land along the Little Miami River to the west and north of Newtown, and wooded uplands with developing residential areas to the south of Newtown and along existing SR 32 between Newtown and the I-275/SR 32 interchange in the Eastgate area. Segment II/III contains a number of recreational and natural areas including a public golf course, ball/soccer fields and other parkland/green space, and the privately owned Horseshoe Bend preserve. Also occurring in the area is extensive gravel mining and industrial development in the Ancor area to the east of Newtown, and active landfills along US 50 to the west of the Little Miami River and along existing SR 32 just east of Newtown. The Segment II/III area is also sensitive for cultural historic and archaeology resources, especially along the Little Miami River floodplain, and in and around Newtown.

### Project Physical Setting

Information concerning current land use in the project study area was obtained from mapping prepared for the *Eastern Corridor Land Use Vision Plan* (Meisner and Associates, May 2002). Current land use in the study area is predominantly residential, commercial and industrial with some agricultural crop lands that include several large sod farms located west of Newtown in the Little Miami River 100-year floodplain. Other smaller areas of agricultural land occur along Round Bottom Road and along SR 32 east of Newtown. By rough estimate, agricultural lands (primarily sod farms), comprise about 15 percent of the total project study area (see Attachment B). Dense concentrations of residential and commercial development are located in the communities of Mariemont, Fairfax, Newtown, and Mount Carmel along US 50/Wooster Pike, Red Bank Road, Dry Run Road, Eight-Mile Road and Old SR 74 (see Attachment B). Heavy industrial development is concentrated within the study area along Wooster Pike and Red Bank Road in the City of Fairfax, along SR 32 primarily east of the Village of Newtown, and along Round Bottom Road (see Attachment B). In addition to the large sod farms, the central portion of the study area is occupied by a large construction and demolition landfill and a top soil harvesting operation east of Wooster Pike along the Little Miami River, two other construction and demolition landfill operations east of Newtown along SR 32, and a number of large quarry lakes resulting from aggregate mining operations that are no longer in operation (see Attachment B).