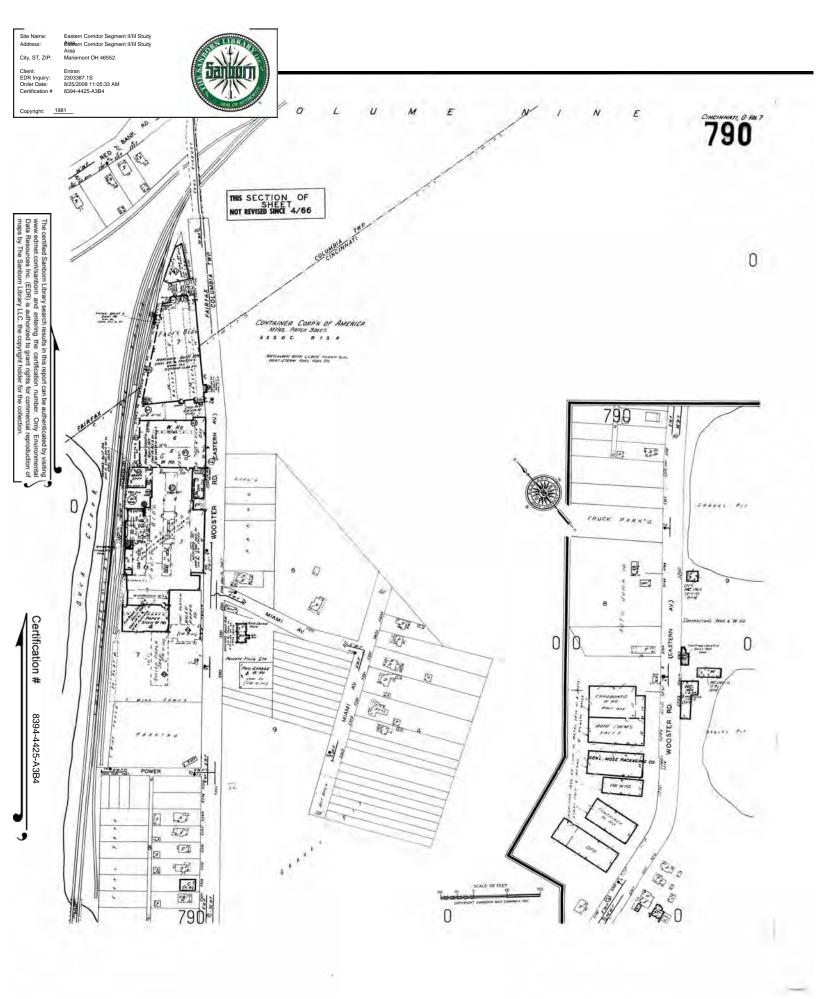

# 1904 Sanborn Maps

 Parcels 93-109, 119-131 (currently Caraustar Mill Group/Cincinnati Paperboard Corp.), identified as Linwood Water Works Pumping Station.

# 1917 Sanborn Map

• Parcels 93-109, 119-131 (currently Caraustar Mill Group/Cincinnati Paperboard Corp.), identified as the Charles Bolt Paper Mill.