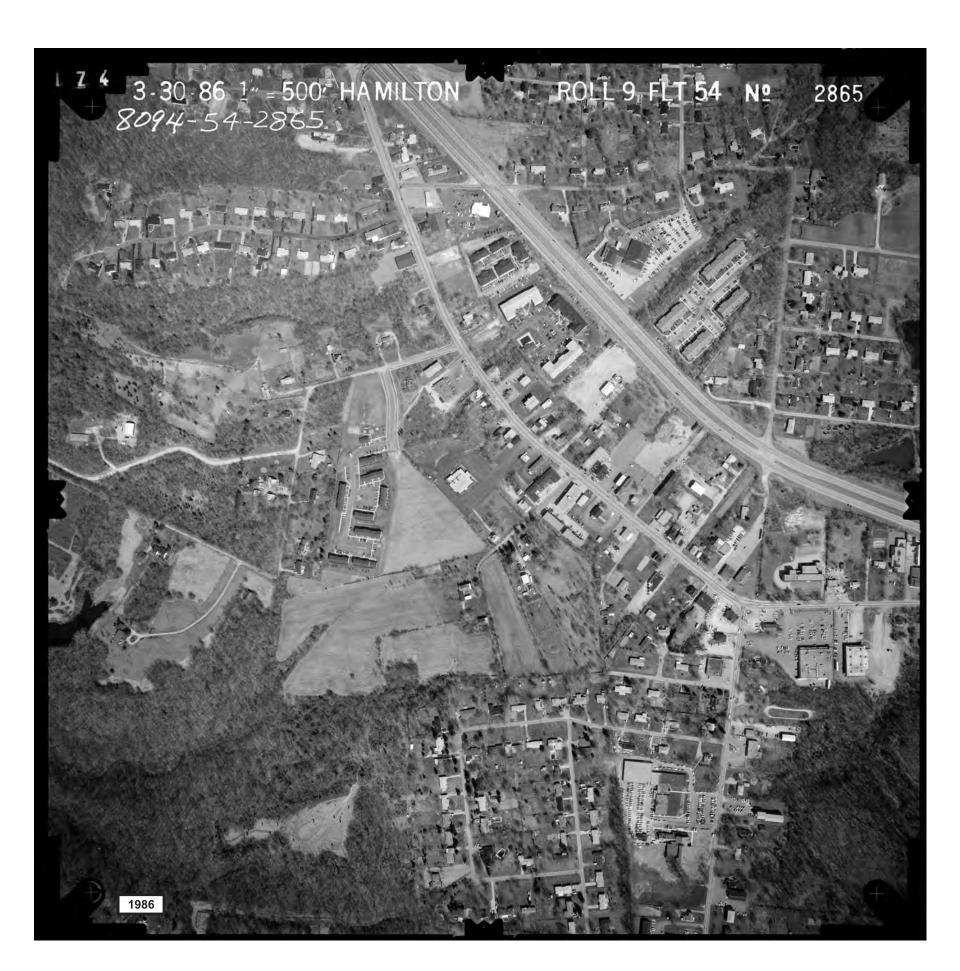

# B. Historic Aerial Photograph Cursory Review and Findings

Historic aerial photographs were reviewed to determine past land uses, and to aid in identifying potential hazardous material "suspect" locations within the Segment II/III study area. Historic aerial photographs were obtained from the Ohio Department of Transportation Office of Aerial Engineering and included the following years: 1948, 1954, 1959, 1964, 1973, 1976 1981, and 1986 (see Attachment C). Aerial composite photographic mapping of the entire Segment II/III study area was also provided by Stantec for this study and included the following years: 1932, 1938, 1950, 1956, 1962, 1962, 1975, 1977 and 1990 (see Attachment C). A 2007 aerial photograph of the project area and surrounding vicinity was obtained from the Cincinnati Area Geographical Information System (CAGIS) (CAGIS, 2008) and was used for comparison of current conditions (see Attachment B). The 2007 aerial was field-checked during visual investigation of the area to confirm current (2008) conditions.

### 1981-1990 Historic Aerial Photographs

Review of 1981 to 1990 aerial photographs indicated what appeared to be the construction of larger commercial or industrial buildings along Red Bank Road. What appeared to be a salvage yard and possibly a landfill operation north and south of Wooster Pike, respectively, in the Fairfax area were also noted on these aerial photographs. The number and size of the quarry lakes east of Newtown were noted to have increased since the time of the 1968 to 1977 aerial photographs. What appeared to be a salvage yard and a number of larger commercial or industrial buildings were noted to have been constructed along Edwards Road north of Newtown. A new golf course was noted to have been constructed east of Newtown Road/Church Street since the time for the 1968 to 1977 aerial photographs. Additional subdivision streets and what appeared to be single and multifamily residences had been constructed near Newtown, between Newtown and Mount Carmel along SR 32, along Mount Carmel Road and along Bells Lane. With the exceptions noted above, the remaining areas of commercial, industrial, and residential development, and areas in agricultural land use, appeared to have remained relatively unchanged during this time period.