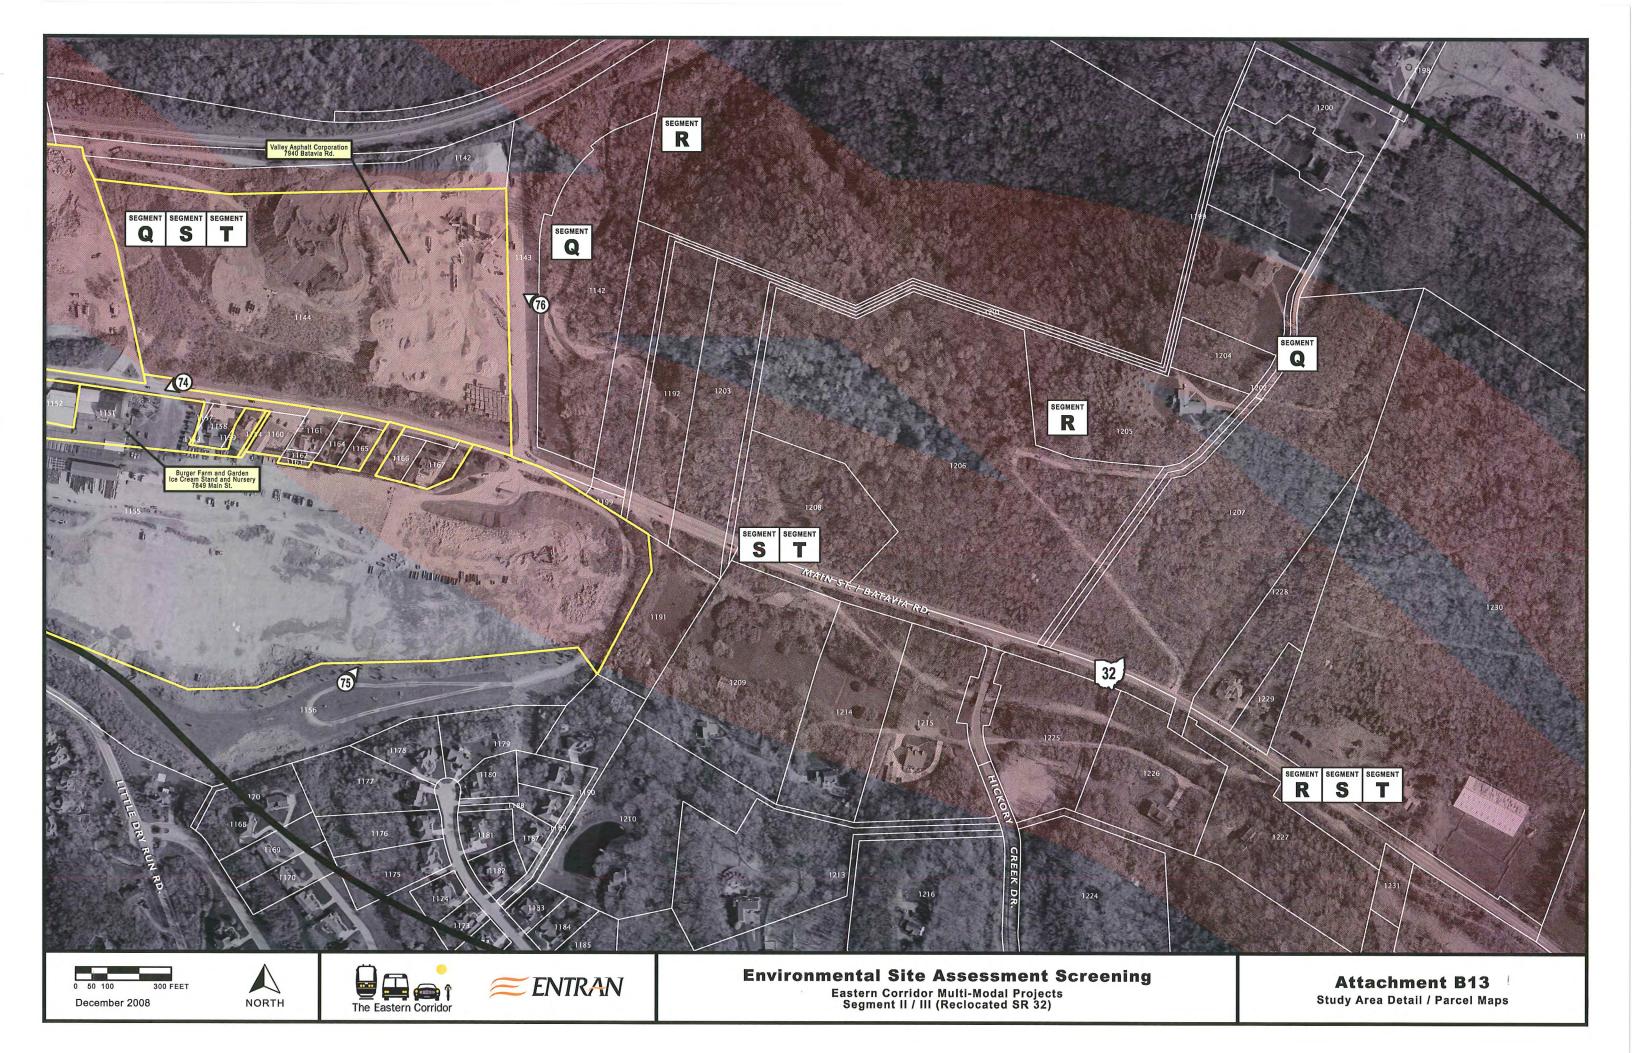

| Parcels 1100-<br>1103 | Nactech - Barrett Asphalt Plant and Paving Co., 7375 Batavia Rd.; Regulatory Database Records, RCRA-SQG, UST, FINDS, SPILLS, MLTS; Visual Concern Due to Operation Type and the Presence of AST's,                                                                  |
|-----------------------|---------------------------------------------------------------------------------------------------------------------------------------------------------------------------------------------------------------------------------------------------------------------|
| Parcels 1104,<br>1105 | Sardinia Concrete Co., 7380 Batavia Rd.; Regulatory Database Record, FINDS; Visual Concern Due to Operation Type and the Presence of AST's and Many Pieces of Old Equipment Stored at the Site,                                                                     |
| Parcel 1145           | Newtown Fill Construction and Demolition Landfill, Main St./SR 32 (adjacent to Sardinia Concrete Co.); No Regulatory Database Records; Visual Concern Due to Operation Type and the Presence of AST's, and Landfill Operations,                                     |
| Parcels 1151-<br>1154 | Burger Farm and Garden, Ice Cream Stand and Nursery, 7849 Main St.; Regulatory Database Record, FINDS; No Visual Concerns at the Time of the On-Site Investigation,                                                                                                 |
| Parcel 1155           | Burger Environmental Construction and Demolition Landfill, 7945 Main St.; Regulatory Database Records, SWF/LF, FINDS; Visual Concern Due to Operation Type and the Presence of and Landfill Operations,                                                             |
| Parcel 1144           | Valley Asphalt Corporation Asphalt Plant (7940 Batavia Rd. identified in Database Report as Plant #14), 7940 Batavia Rd.; Regulatory Database Record, LUST; Visual Concern Due to Operation Type and the Presence of AST's,                                         |
| Parcels 1328,<br>1329 | Exxon Mobile/Beechwood Market Gas Station Convenience Store, 3251 Mt. Carmel Rd.; Regulatory Database Record, UST; Visual Concern Due to Operation Type and the Presence of UST's and Petroleum Odors,                                                              |
| Parcels 1332,<br>1407 | BP Gas Station (currently closed, evidence of tank removal - 6 UST's total, all tanks removed in 2005, per BUSTR), 430 Cincinnati-Batavia Rd.; Regulatory Database Records, RCRA-CESQG, UST, FINDS, Visual Concern Due to Operation Type and the Presence of Drums, |
| Parcels 1359,<br>1360 | High On The Hill (novelty shop), 8683 Batavia Rd.; No Regulatory Database Records; Visual Concern Due to the Presence of Suspected Auto Salvage Operation                                                                                                           |
| Parcels 1363,<br>1364 | Gray's Towing, Autobody Repair and Wrecker Service, 439 Cincinnati-Batavia Pk.; No Regulatory Database Records; Visual Concern Due to Operation Type.                                                                                                               |

| Parcel 1094<br>Photo 62<br>Attachment B11        | Enquirer Printing Co. and Cincinnati Envelope (7188 Main St. identified in Database Report as DuoTec, Inc.), 7188 Main St.; Regulatory Database Records, RCRA-NonGen, FINDS; Visual Concern Due to Operation Type,                                                                                          |
|--------------------------------------------------|-------------------------------------------------------------------------------------------------------------------------------------------------------------------------------------------------------------------------------------------------------------------------------------------------------------|
| Parcel 1095<br>Photo 63<br>Attachment B11        | Cincinnati Powder Coating and Duct Cleaning Services Environmental and Industrial Cleaning Co. (7202B Main St. identified in Database Report as C&W Equipment Co.), 7202B Main St.; Regulatory Database Records, RCRA-SQG, FINDS; Visual Concern Due to Operation Type and the Presence of AST's and Drums, |
| Parcel 1095<br>Photo 64<br>Attachment B11        | Propulsion Engineering Boat Repair and Storage, 7202A Main St.; No Regulatory Database Records; Visual Concern Due to Operation Type and the Presence of Drums, and Numerous Old Shipping Containers, Boats and Cars,                                                                                       |
| Parcel 1096<br>Photo 65<br>Attachment B12        | Rack 7 Paving, Concrete, and Excavation (7204 to 7208 Main St. identified in Database report as Rumpke Container Service, Emery Worldwide, Inc., Emery Transportation), 7204 to 7208 Main St.; Regulatory Database Records, RCRA-SQG, UST, LUST, FINDS, SPILLS; Visual Concern Due to Operation Type,       |
| Parcels 1098, 1099<br>Photo 68<br>Attachment B13 | Brewer Coat Co. Asphalt Plant, 7300 to 7374 Main St./ Batavia Rd.; Regulatory Database Records, RCRA-NonGen, RCRA-CESQG, FINDS; Visual Concern Due to Operation Type and the Presence of AST's and Drums,                                                                                                   |
| Parcels 1100-1103<br>Photo 69<br>Attachment B13  | Nactech - Barrett Asphalt Plant and Paving Co., 7375 Batavia Rd.; Regulatory Database Records, RCRA-SQG, UST, FINDS, SPILLS, MLTS; Visual Concern Due to Operation Type and the Presence of AST's,                                                                                                          |
| Parcels 1104, 1105<br>Photo 70<br>Attachment B13 | Sardinia Concrete Co., 7380 Batavia Rd.; Regulatory Database Record, FINDS; Visual Concern Due to Operation Type and the Presence of AST's and Many Pieces of Old Equipment Stored at the Site,                                                                                                             |
| Parcel 1145<br>Photo 71<br>Attachment B13        | Newtown Fill Construction and Demolition Landfill, Main St./SR 32 (adjacent to Sardinia Concrete Co.); No Regulatory Database Records; Visual Concern Due to Operation Type and the Presence of AST's, and Landfill Operations,                                                                             |
| Parcels 1151-1154<br>Photo 74<br>Attachment B14  | Burger Farm and Garden, Ice Cream Stand and Nursery, 7849 Main St.; Regulatory Database Record, FINDS; No Visual Concerns at the Time of the On-Site Investigation,                                                                                                                                         |
| Parcel 1155<br>Photo 75<br>Attachment B13        | Burger Environmental Construction and Demolition Landfill, 7945 Main St.; Regulatory Database Records, SWF/LF, FINDS; Visual Concern Due to Operation Type and the Presence of and Landfill Operations,                                                                                                     |
| Parcel 1144<br>Photo 76<br>Attachment B14        | Valley Asphalt Corporation Asphalt Plant (7940 Batavia Rd. identified in Database Report as Plant #14), 7940 Batavia Rd.; Regulatory Database Record, LUST; Visual Concern Due to Operation Type and the Presence of AST's,                                                                                 |
| Parcels 1328, 1329<br>Photo 77<br>Attachment B16 | Exxon Mobile/Beechwood Market Gas Station Convenience Store, 3251 Mt. Carmel Rd.; Regulatory Database Record, UST; Visual Concern Due to Operation Type and the Presence of UST's and Petroleum Odors,                                                                                                      |
| Parcels 1332, 1407<br>Photo 78<br>Attachment B16 | BP Gas Station (currently closed, evidence of tank removal - 6 UST's total, all tanks removed in 2005, per BUSTR), 430 Cincinnati-Batavia Rd.; Regulatory Database Records, RCRA-CESQG, UST, FINDS, Visual Concern Due to Operation Type and the Presence of Drums,                                         |