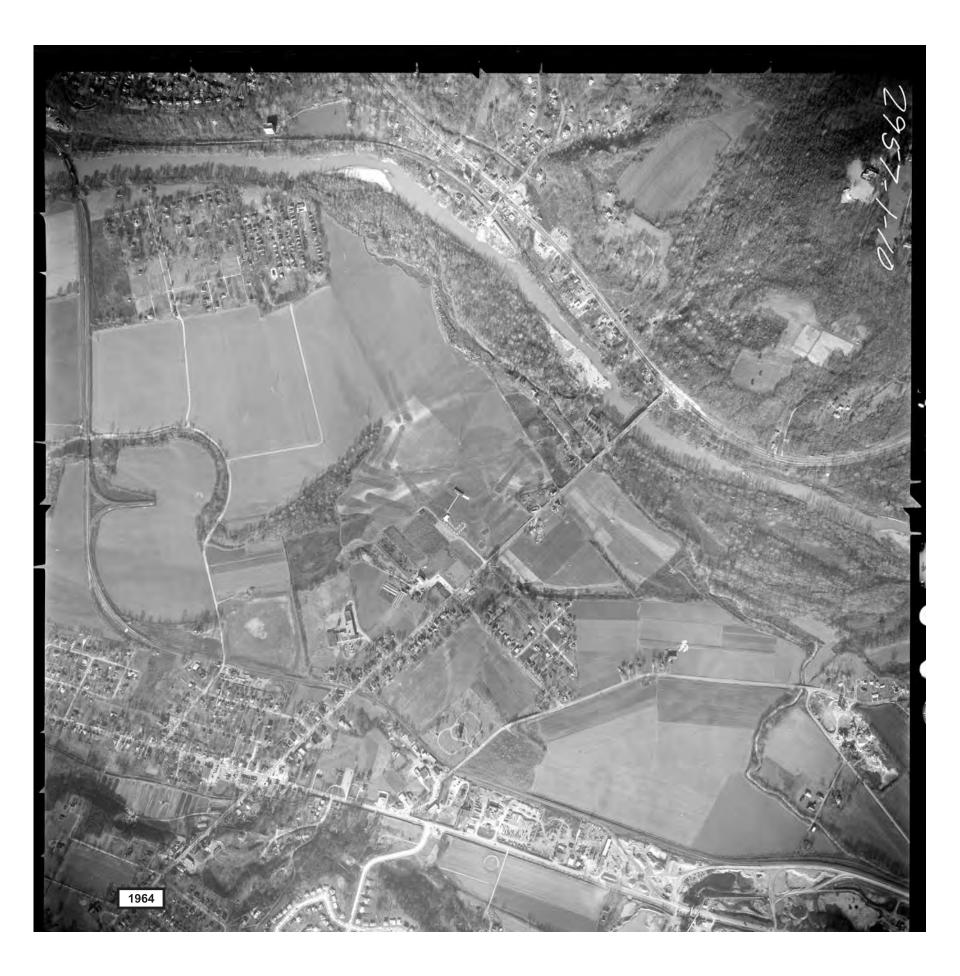

# B. Historic Aerial Photograph Cursory Review and Findings

Historic aerial photographs were reviewed to determine past land uses, and to aid in identifying potential hazardous material "suspect" locations within the Segment II/III study area. Historic aerial photographs were obtained from the Ohio Department of Transportation Office of Aerial Engineering and included the following years: 1948, 1954, 1959, 1964, 1973, 1976 1981, and 1986 (see Attachment C). Aerial composite photographic mapping of the entire Segment II/III study area was also provided by Stantec for this study and included the following years: 1932, 1938, 1950, 1956, 1962, 1962, 1975, 1977 and 1990 (see Attachment C). A 2007 aerial photograph of the project area and surrounding vicinity was obtained from the Cincinnati Area Geographical Information System (CAGIS) (CAGIS, 2008) and was used for comparison of current conditions (see Attachment B). The 2007 aerial was field-checked during visual investigation of the area to confirm current (2008) conditions.

## 1959-1964 Historic Aerial Photographs

Review of 1959 to 1964 historic aerial photographs indicated what appeared to be new commercial or industrial development along Red Bank Road and Wooster Pike in the Fairfax/Mariemont area, and along SR 32 in proximity to Newtown. It was also noted that more new streets and what appeared to be residential houses had been constructed along Mount Carmel Road, and in Mount Carmel off of Old SR 74. With the exceptions noted above, the remaining areas of commercial, industrial and residential development, and areas in agricultural land use, appeared to have remained relatively unchanged during this time period.