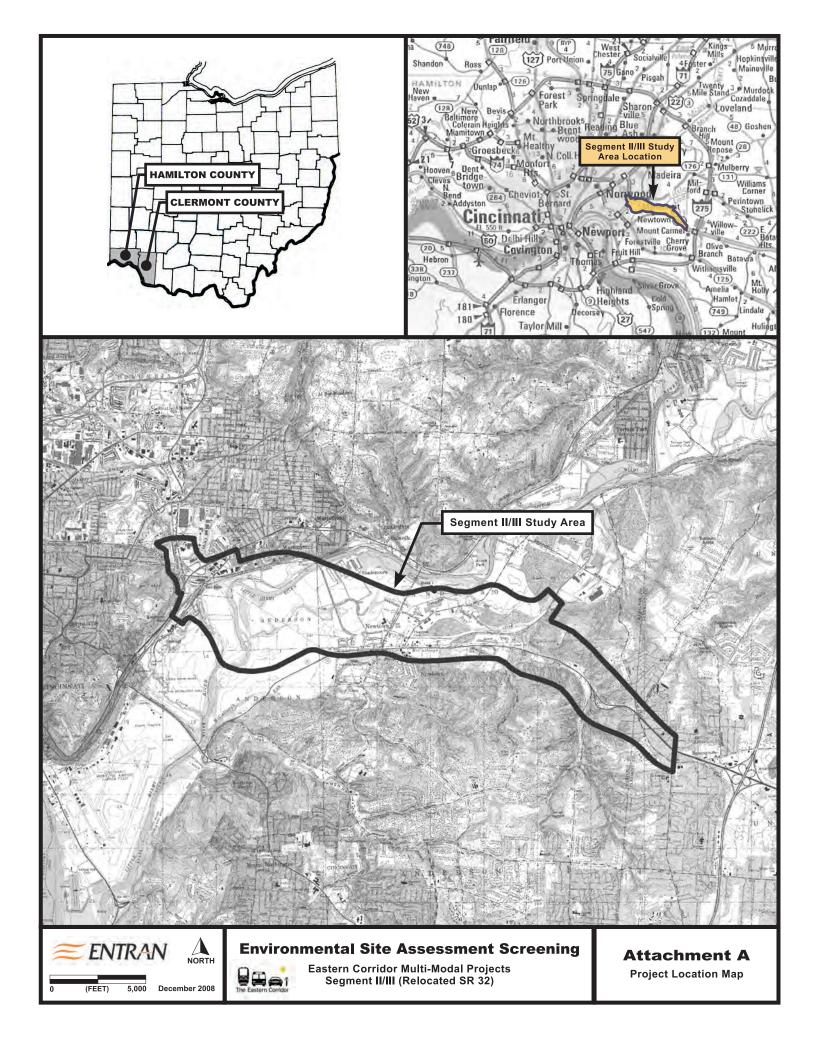

# **Background**

The Eastern Corridor Segment II/III project involves relocation of SR 32 (combined with new parallel rail transit) between US 50 in Hamilton County and I-275 in Clermont County (see Attachments A and B1 to B17), and is one of several new highway capacity investments to be implemented as part of the Eastern Corridor Multi-Modal Projects (HAM-SR32-0.00, PID 22970; FHWA-OH-EIS-04-02). The Eastern Corridor Multi-Modal Project covers 165 square miles of Cincinnati's eastern suburbs in eastern Hamilton County and western Clermont County, and is following a tiered approach for compliance with requirements of the National Environmental Policy Act (NEPA) and related statutes. Tier 1, completed in 2006, evaluated transportation needs in the Eastern Corridor, identified environmental and community issues, developed preliminary multimodal alternatives, and assessed preliminary costs, benefits, and impacts. Preliminary alternatives developed in Tier 1 were based on a multi-modal framework established by the Eastern Corridor Major Investment Study completed in 2000. The Eastern Corridor Tier 1 Record of Decision (ROD) was issued in June 2006 and identified a set of alternatives that will be evaluated by mode and segment through independent Tier 2 NEPA analyses to determine final location and impacts. The recommended Tier 2 projects, which include Segment II/III (Relocated SR 32), consist of new highway and rail transit implementation segments, expanded bus service and local network improvements. The Tier 1 ROD established that the Tier 2 NEPA evaluation for Segment II/III and Rail Transit Segment 3, both located in the Little Miami River valley, must be conducted under one NEPA document.

#### Project Status

The new capacity components of the Eastern Corridor Multi-modal Projects, including highway and rail transit, are following the current Ohio Department of Transportation (ODOT) 14-Step Project Development Process (PDP) for Major projects. The Tier 1 work for Segment II/III identified 22 corridor segments that can be combined into 264 different full-length alternatives for a shared SR 32/rail transit corridor between US 50 in Hamilton County and Bells Lane in Clermont County (see Attachments B1 to B17).

### Study Area Setting

The Segment II/III study area includes the communities of Newtown and Shademore, a portion of Anderson Township (including Mount Carmel), and the south edges of the communities of Fairfax and Mariemont (see Attachments A and B1-B17). The area contains a mix of land uses, including residential, commercial and extensive industrial development in Newtown, wooded stream corridor and agricultural land along the Little Miami River to the west and north of Newtown, and wooded uplands with developing residential areas to the south of Newtown and along existing SR 32 between Newtown and the I-275/SR 32 interchange in the Eastgate area. Segment II/III contains a number of recreational and natural areas including a public golf course, ball/soccer fields and other parkland/green space, and the privately owned Horseshoe Bend preserve. Also occurring in the area is extensive gravel mining and industrial development in the Ancor area to the east of Newtown, and active landfills along US 50 to the west of the Little Miami River and along existing SR 32 just east of Newtown. The Segment II/III area is also sensitive for cultural historic and archaeology resources, especially along the Little Miami River floodplain, and in and around Newtown.