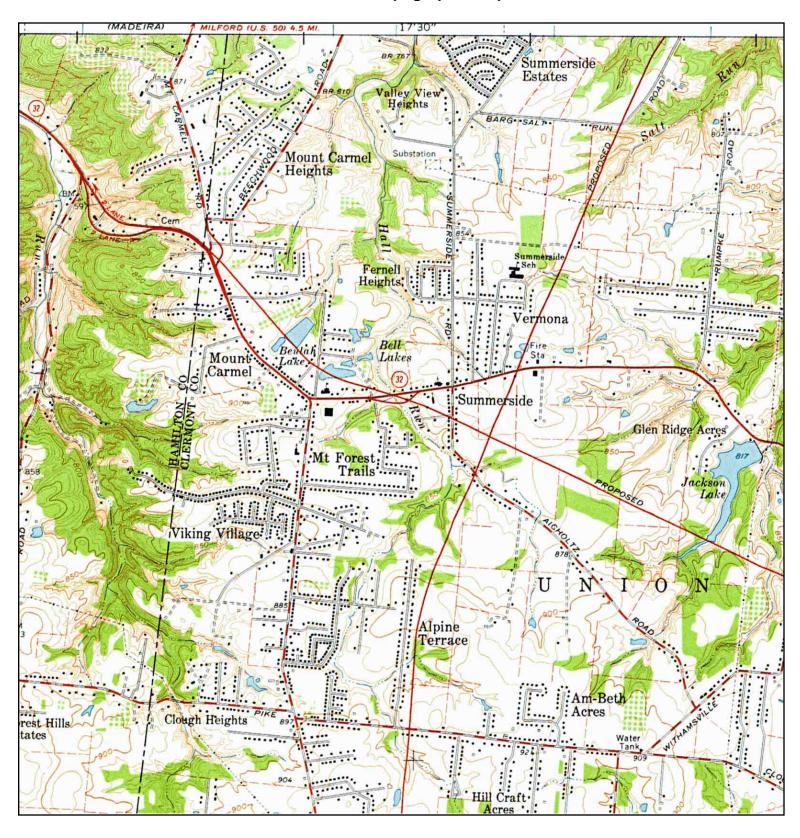

### Study Area Setting

The Segment II/III study area includes the communities of Newtown and Shademore, a portion of Anderson Township (including Mount Carmel), and the south edges of the communities of Fairfax and Mariemont (see Attachments A and B1-B17). The area contains a mix of land uses, including residential, commercial and extensive industrial development in Newtown, wooded stream corridor and agricultural land along the Little Miami River to the west and north of Newtown, and wooded uplands with developing residential areas to the south of Newtown and along existing SR 32 between Newtown and the I-275/SR 32 interchange in the Eastgate area. Segment II/III contains a number of recreational and natural areas including a public golf course, ball/soccer fields and other parkland/green space, and the privately owned Horseshoe Bend preserve. Also occurring in the area is extensive gravel mining and industrial development in the Ancor area to the east of Newtown, and active landfills along US 50 to the west of the Little Miami River and along existing SR 32 just east of Newtown. The Segment II/III area is also sensitive for cultural historic and archaeology resources, especially along the Little Miami River floodplain, and in and around Newtown.

### Project Physical Setting

Information concerning current land use in the project study area was obtained from mapping prepared for the *Eastern Corridor Land Use Vision Plan* (Meisner and Associates, May 2002). Current land use in the study area is predominantly residential, commercial and industrial with some agricultural crop lands that include several large sod farms located west of Newtown in the Little Miami River 100-year floodplain. Other smaller areas of agricultural land occur along Round Bottom Road and along SR 32 east of Newtown. By rough estimate, agricultural lands (primarily sod farms), comprise about 15 percent of the total project study area (see Attachment B). Dense concentrations of residential and commercial development are located in the communities of Mariemont, Fairfax, Newtown, and Mount Carmel along US 50/Wooster Pike, Red Bank Road, Dry Run Road, Eight-Mile Road and Old SR 74 (see Attachment B). Heavy industrial development is concentrated within the study area along Wooster Pike and Red Bank Road in the City of Fairfax, along SR 32 primarily east of the Village of Newtown, and along Round Bottom Road (see Attachment B). In addition to the large sod farms, the central portion of the study area is occupied by a large construction and demolition landfill and a top soil harvesting operation east of Wooster Pike along the Little Miami River, two other construction and demolition landfill operations east of Newtown along SR 32, and a number of large quarry lakes resulting from aggregate mining operations that are no longer in operation (see Attachment B).

Topography in most of the Segment II/III study area is controlled by glacial deposits and stream erosion. Surface topography in the Segment II/III study area can be characterized as predominantly level to gently sloping in proximity to the Little Miami River, the Village of Newtown, Fairfax, Mariemont and Mount Carmel with steep slopes and valley cuts occurring where the study area transitions out of the Little Miami River 100-year floodplain at the western and eastern ends. Natural surface elevations in the study area range from about 470 feet above mean sea level near the Little Miami River in the western portion of the study area to approximately 900 feet above mean sea level near Mount Carmel in the eastern portion of the study area. The study area is located in the Little Miami River drainage basin (HUC 05090202) and in the Federal Emergency Management Agency (FEMA)-mapped 100-year floodplains of the Little Miami River and Dry Run (ODNR, GIMS, 2008).