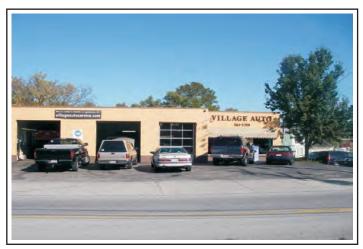

Parcel 145 Photo 8 Attachment B1 Just Blau Mit Weiss (BMW Automobiles Parts and Service)/RH Towing Service Auto Repair and U-Haul (3700-3702 Red Bank Rd. identified in Database Report as Swallens Complex, Brandell, Inc., Swallens, Inc., Red Express), 3700 to 3702 Red Bank Rd.; Regulatory Database Records, UST, LUST, FINDS, SPILLS; Visual Concern due to Operation Type, and the presence of AST's Drums, Surface Stains, Sheens,