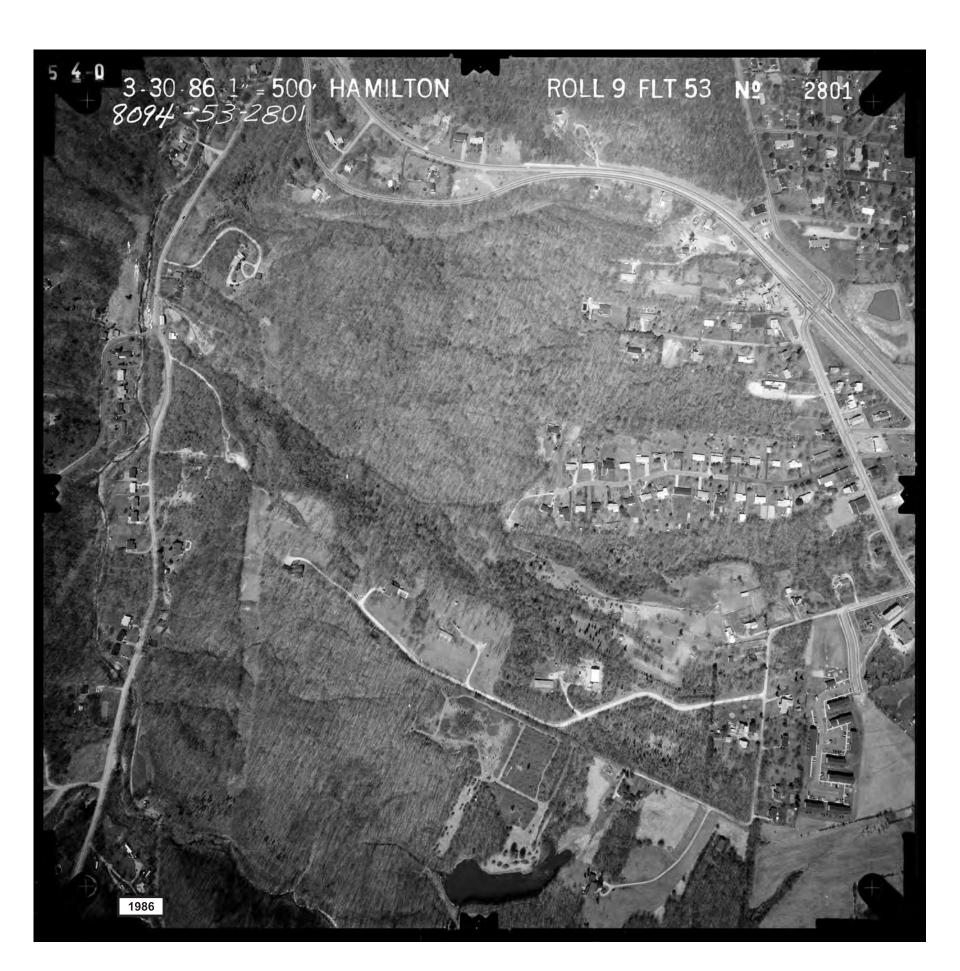

# B. Historic Aerial Photograph Cursory Review and Findings

Historic aerial photographs were reviewed to determine past land uses, and to aid in identifying potential hazardous material "suspect" locations within the Segment II/III study area. Historic aerial photographs were obtained from the Ohio Department of Transportation Office of Aerial Engineering and included the following years: 1948, 1954, 1959, 1964, 1973, 1976 1981, and 1986 (see Attachment C). Aerial composite photographic mapping of the entire Segment II/III study area was also provided by Stantec for this study and included the following years: 1932, 1938, 1950, 1956, 1962, 1962, 1975, 1977 and 1990 (see Attachment C). A 2007 aerial photograph of the project area and surrounding vicinity was obtained from the Cincinnati Area Geographical Information System (CAGIS) (CAGIS, 2008) and was used for comparison of current conditions (see Attachment B). The 2007 aerial was field-checked during visual investigation of the area to confirm current (2008) conditions.

### 1981-1990 Historic Aerial Photographs

Review of 1981 to 1990 aerial photographs indicated what appeared to be the construction of larger commercial or industrial buildings along Red Bank Road. What appeared to be a salvage yard and possibly a landfill operation north and south of Wooster Pike, respectively, in the Fairfax area were also noted on these aerial photographs. The number and size of the quarry lakes east of Newtown were noted to have increased since the time of the 1968 to 1977 aerial photographs. What appeared to be a salvage yard and a number of larger commercial or industrial buildings were noted to have been constructed along Edwards Road north of Newtown. A new golf course was noted to have been constructed east of Newtown Road/Church Street since the time for the 1968 to 1977 aerial photographs. Additional subdivision streets and what appeared to be single and multifamily residences had been constructed near Newtown, between Newtown and Mount Carmel along SR 32, along Mount Carmel Road and along Bells Lane. With the exceptions noted above, the remaining areas of commercial, industrial, and residential development, and areas in agricultural land use, appeared to have remained relatively unchanged during this time period.