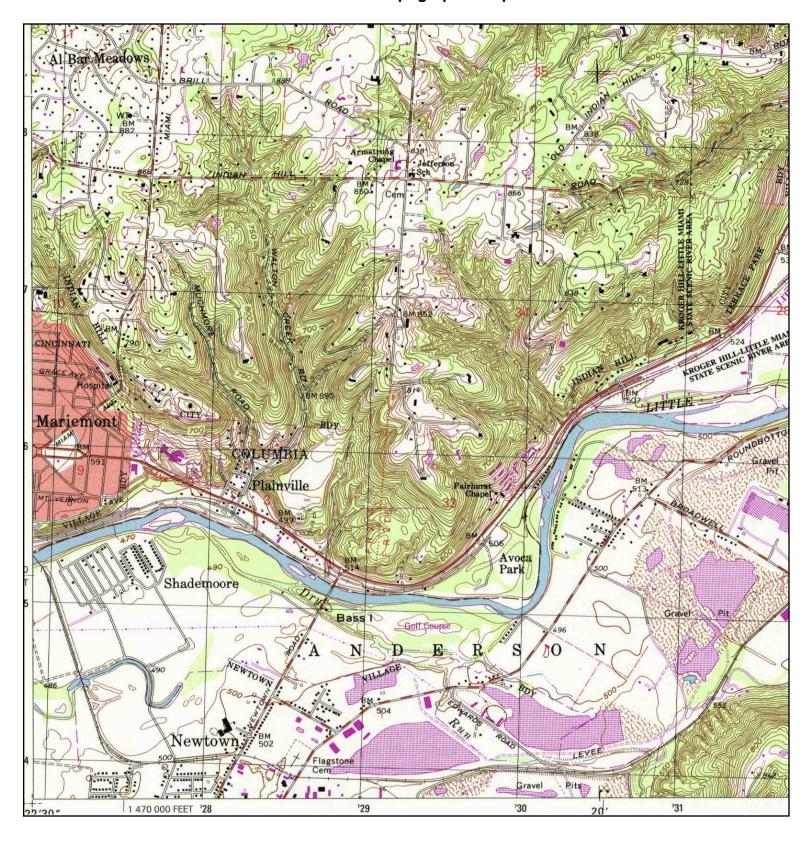

# **Background**

The Eastern Corridor Segment II/III project involves relocation of SR 32 (combined with new parallel rail transit) between US 50 in Hamilton County and I-275 in Clermont County (see Attachments A and B1 to B17), and is one of several new highway capacity investments to be implemented as part of the Eastern Corridor Multi-Modal Projects (HAM-SR32-0.00, PID 22970; FHWA-OH-EIS-04-02). The Eastern Corridor Multi-Modal Project covers 165 square miles of Cincinnati's eastern suburbs in eastern Hamilton County and western Clermont County, and is following a tiered approach for compliance with requirements of the National Environmental Policy Act (NEPA) and related statutes. Tier 1, completed in 2006, evaluated transportation needs in the Eastern Corridor, identified environmental and community issues, developed preliminary multimodal alternatives, and assessed preliminary costs, benefits, and impacts. Preliminary alternatives developed in Tier 1 were based on a multi-modal framework established by the Eastern Corridor Major Investment Study completed in 2000. The Eastern Corridor Tier 1 Record of Decision (ROD) was issued in June 2006 and identified a set of alternatives that will be evaluated by mode and segment through independent Tier 2 NEPA analyses to determine final location and impacts. The recommended Tier 2 projects, which include Segment II/III (Relocated SR 32), consist of new highway and rail transit implementation segments, expanded bus service and local network improvements. The Tier 1 ROD established that the Tier 2 NEPA evaluation for Segment II/III and Rail Transit Segment 3, both located in the Little Miami River valley, must be conducted under one NEPA document.

### Study Area Setting

The Segment II/III study area includes the communities of Newtown and Shademore, a portion of Anderson Township (including Mount Carmel), and the south edges of the communities of Fairfax and Mariemont (see Attachments A and B1-B17). The area contains a mix of land uses, including residential, commercial and extensive industrial development in Newtown, wooded stream corridor and agricultural land along the Little Miami River to the west and north of Newtown, and wooded uplands with developing residential areas to the south of Newtown and along existing SR 32 between Newtown and the I-275/SR 32 interchange in the Eastgate area. Segment II/III contains a number of recreational and natural areas including a public golf course, ball/soccer fields and other parkland/green space, and the privately owned Horseshoe Bend preserve. Also occurring in the area is extensive gravel mining and industrial development in the Ancor area to the east of Newtown, and active landfills along US 50 to the west of the Little Miami River and along existing SR 32 just east of Newtown. The Segment II/III area is also sensitive for cultural historic and archaeology resources, especially along the Little Miami River floodplain, and in and around Newtown.

### Project Physical Setting

Information concerning current land use in the project study area was obtained from mapping prepared for the *Eastern Corridor Land Use Vision Plan* (Meisner and Associates, May 2002). Current land use in the study area is predominantly residential, commercial and industrial with some agricultural crop lands that include several large sod farms located west of Newtown in the Little Miami River 100-year floodplain. Other smaller areas of agricultural land occur along Round Bottom Road and along SR 32 east of Newtown. By rough estimate, agricultural lands (primarily sod farms), comprise about 15 percent of the total project study area (see Attachment B). Dense concentrations of residential and commercial development are located in the communities of Mariemont, Fairfax, Newtown, and Mount Carmel along US 50/Wooster Pike, Red Bank Road, Dry Run Road, Eight-Mile Road and Old SR 74 (see Attachment B). Heavy industrial development is concentrated within the study area along Wooster Pike and Red Bank Road in the City of Fairfax, along SR 32 primarily east of the Village of Newtown, and along Round Bottom Road (see Attachment B). In addition to the large sod farms, the central portion of the study area is occupied by a large construction and demolition landfill and a top soil harvesting operation east of Wooster Pike along the Little Miami River, two other construction and demolition landfill operations east of Newtown along SR 32, and a number of large quarry lakes resulting from aggregate mining operations that are no longer in operation (see Attachment B).