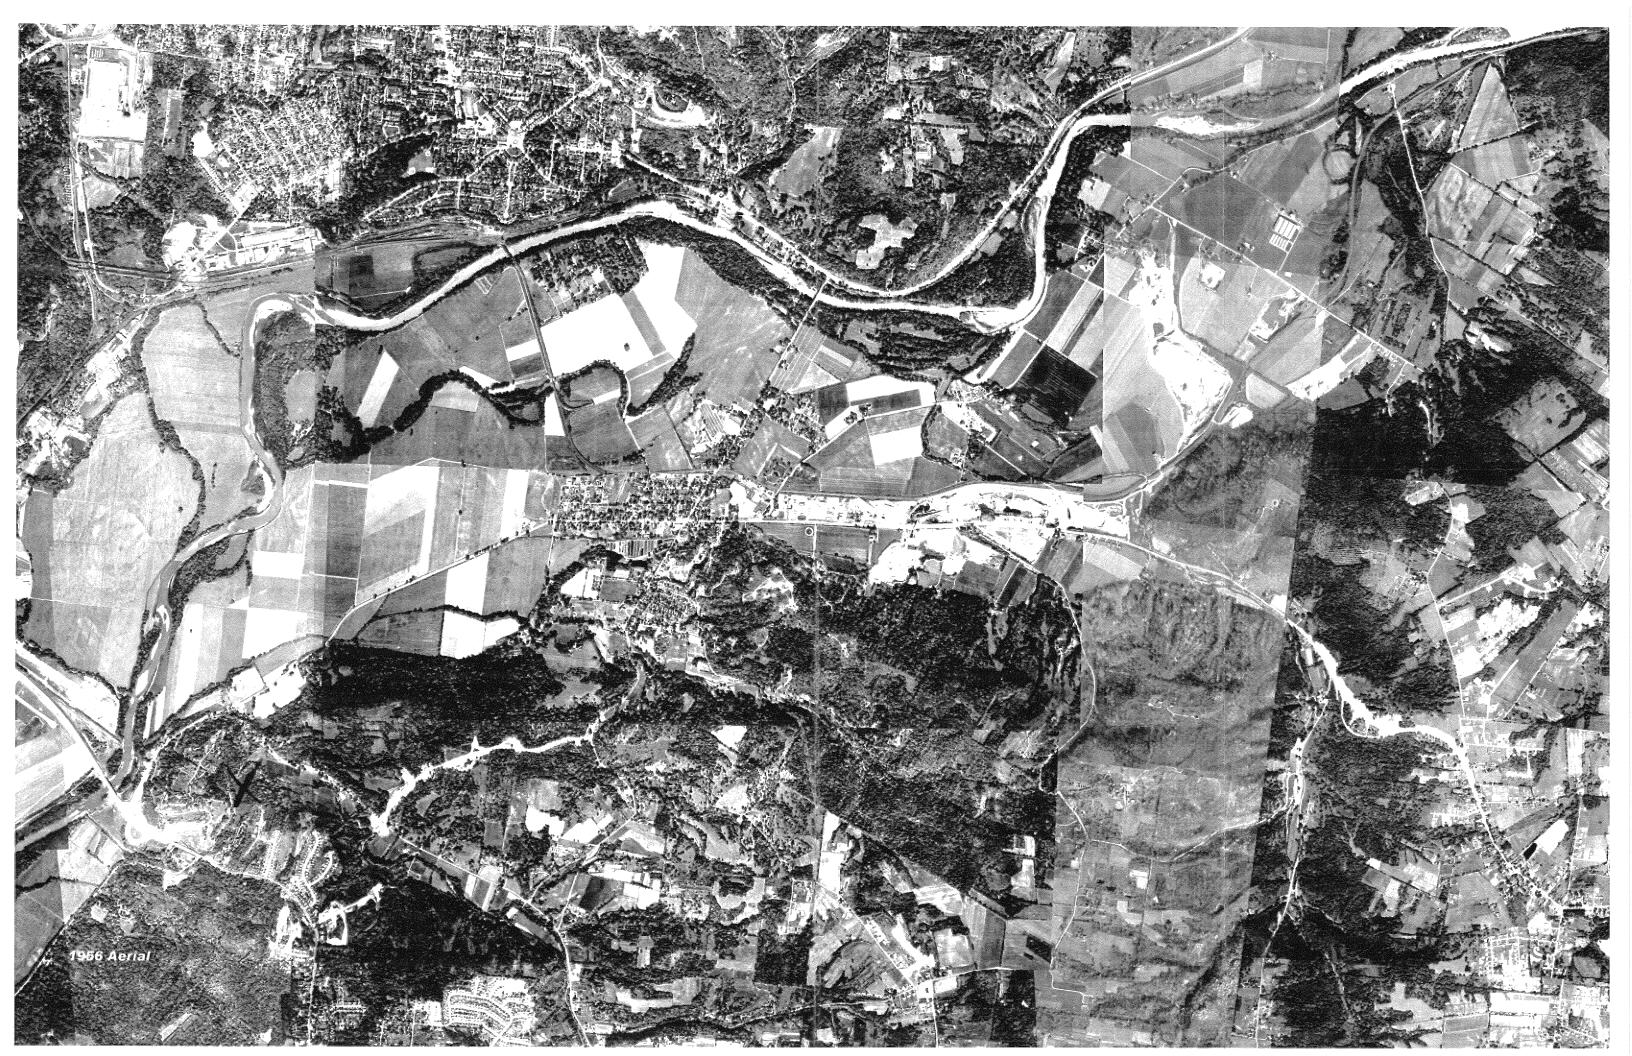

# B. Historic Aerial Photograph Cursory Review and Findings

Historic aerial photographs were reviewed to determine past land uses, and to aid in identifying potential hazardous material "suspect" locations within the Segment II/III study area. Historic aerial photographs were obtained from the Ohio Department of Transportation Office of Aerial Engineering and included the following years: 1948, 1954, 1959, 1964, 1973, 1976 1981, and 1986 (see Attachment C). Aerial composite photographic mapping of the entire Segment II/III study area was also provided by Stantec for this study and included the following years: 1932, 1938, 1950, 1956, 1962, 1962, 1975, 1977 and 1990 (see Attachment C). A 2007 aerial photograph of the project area and surrounding vicinity was obtained from the Cincinnati Area Geographical Information System (CAGIS) (CAGIS, 2008) and was used for comparison of current conditions (see Attachment B). The 2007 aerial was field-checked during visual investigation of the area to confirm current (2008) conditions.

In general, the aerial photographs show continual developed, residential and commercial land uses concentrated in the Fairfax/Mariemont, Newtown and Mount Carmel areas and relatively unchanged agricultural land use in the portion of the study area between Fairfax/Mariemont and Village of Newtown. Because of the scale and clarity of the aerial photography, exact site usage could not be determined. However, review and comparison of the aerial photographs indicated the presence of generally urbanized, commercial and industrial built-up areas surrounded by agriculture throughout this time period. The exception to this observation was the appearance in the 1940's of the large quarry lakes in the Newtown area along Round Bottom Road, indicating that this portion of the study area was being actively mined throughout this time period. The following is a brief summary of the apparent land use conditions in the project area from 1932 to the present, based on aerial photograph review:

### 1954-1956 Historic Aerial Photographs

Review of 1954 to 1956 historic aerial photographs indicated that the number and size of the gravel pits and quarry lakes along SR 32 and Round Bottom Road increased from the time of the 1948 to 1950 aerial photographs. It was also noted that a number of new streets and what appeared to be residential houses had been constructed along Mount Carmel Road, and in Mount Carmel along Old SR 74. With the exceptions noted above, the remaining areas of commercial, industrial and residential development, and areas in agricultural land use, appeared to have remained relatively unchanged during this time period.