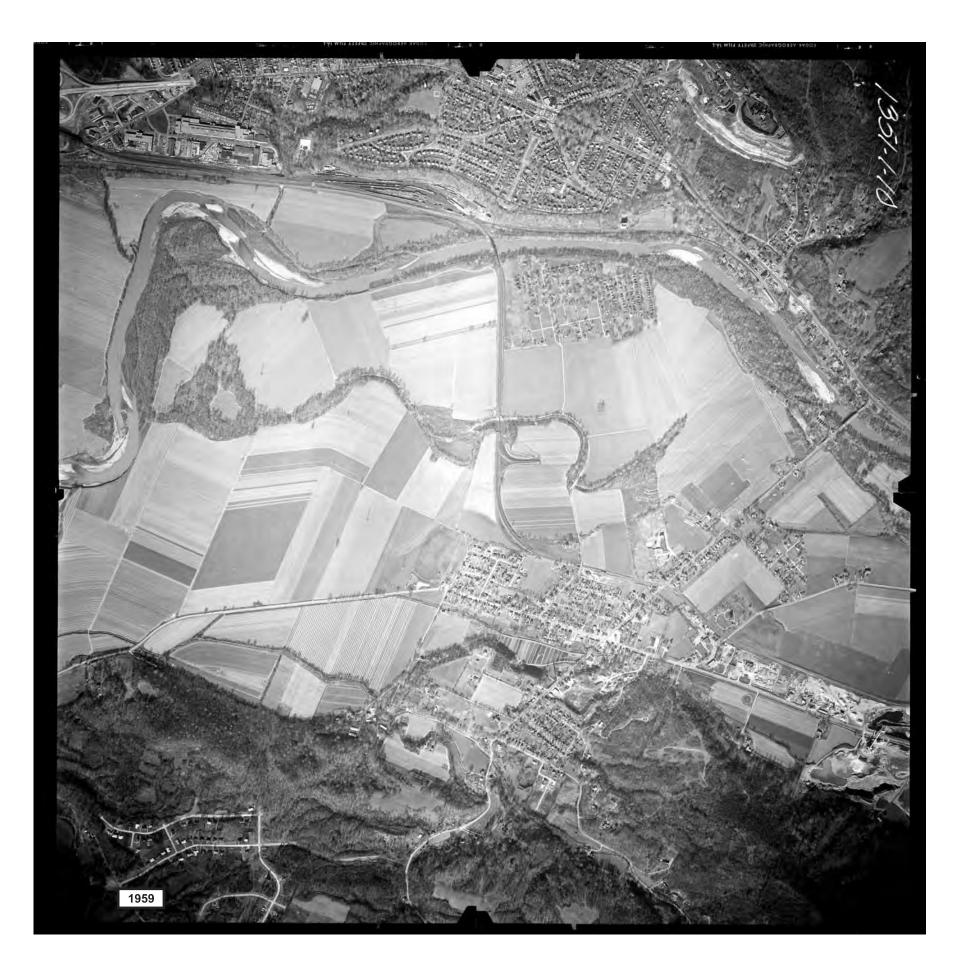

# B. Historic Aerial Photograph Cursory Review and Findings

Historic aerial photographs were reviewed to determine past land uses, and to aid in identifying potential hazardous material "suspect" locations within the Segment II/III study area. Historic aerial photographs were obtained from the Ohio Department of Transportation Office of Aerial Engineering and included the following years: 1948, 1954, 1959, 1964, 1973, 1976 1981, and 1986 (see Attachment C). Aerial composite photographic mapping of the entire Segment II/III study area was also provided by Stantec for this study and included the following years: 1932, 1938, 1950, 1956, 1962, 1962, 1975, 1977 and 1990 (see Attachment C). A 2007 aerial photograph of the project area and surrounding vicinity was obtained from the Cincinnati Area Geographical Information System (CAGIS) (CAGIS, 2008) and was used for comparison of current conditions (see Attachment B). The 2007 aerial was field-checked during visual investigation of the area to confirm current (2008) conditions.

In general, the aerial photographs show continual developed, residential and commercial land uses concentrated in the Fairfax/Mariemont, Newtown and Mount Carmel areas and relatively unchanged agricultural land use in the portion of the study area between Fairfax/Mariemont and Village of Newtown. Because of the scale and clarity of the aerial photography, exact site usage could not be determined. However, review and comparison of the aerial photographs indicated the presence of generally urbanized, commercial and industrial built-up areas surrounded by agriculture throughout this time period. The exception to this observation was the appearance in the 1940's of the large quarry lakes in the Newtown area along Round Bottom Road, indicating that this portion of the study area was being actively mined throughout this time period. The following is a brief summary of the apparent land use conditions in the project area from 1932 to the present, based on aerial photograph review:

## 1959-1964 Historic Aerial Photographs

Review of 1959 to 1964 historic aerial photographs indicated what appeared to be new commercial or industrial development along Red Bank Road and Wooster Pike in the Fairfax/Mariemont area, and along SR 32 in proximity to Newtown. It was also noted that more new streets and what appeared to be residential houses had been constructed along Mount Carmel Road, and in Mount Carmel off of Old SR 74. With the exceptions noted above, the remaining areas of commercial, industrial and residential development, and areas in agricultural land use, appeared to have remained relatively unchanged during this time period.