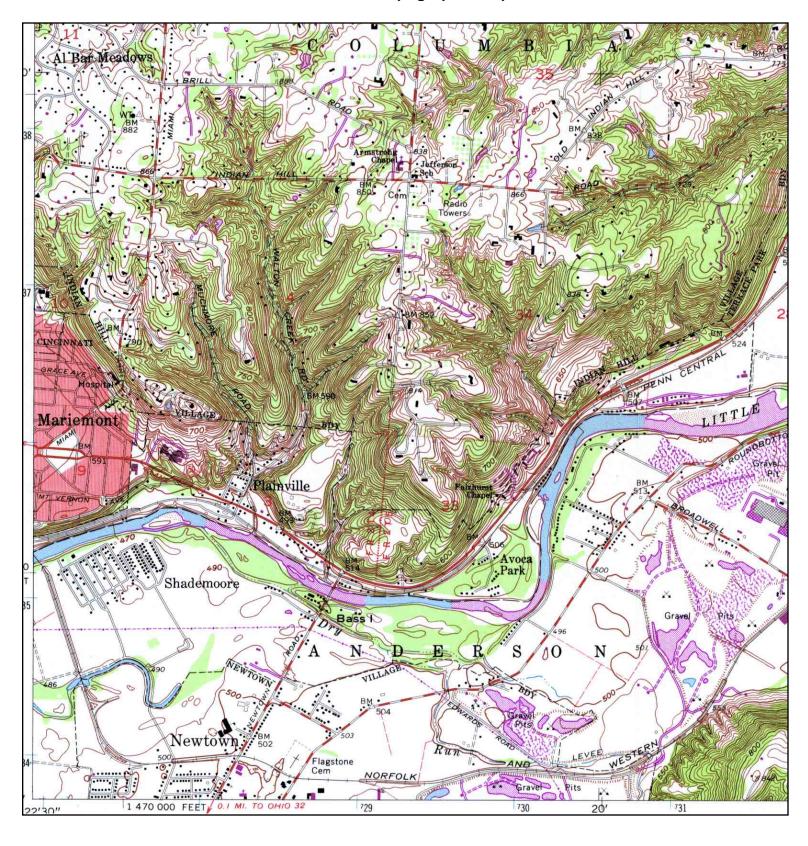

### Study Area Setting

The Segment II/III study area includes the communities of Newtown and Shademore, a portion of Anderson Township (including Mount Carmel), and the south edges of the communities of Fairfax and Mariemont (see Attachments A and B1-B17). The area contains a mix of land uses, including residential, commercial and extensive industrial development in Newtown, wooded stream corridor and agricultural land along the Little Miami River to the west and north of Newtown, and wooded uplands with developing residential areas to the south of Newtown and along existing SR 32 between Newtown and the I-275/SR 32 interchange in the Eastgate area. Segment II/III contains a number of recreational and natural areas including a public golf course, ball/soccer fields and other parkland/green space, and the privately owned Horseshoe Bend preserve. Also occurring in the area is extensive gravel mining and industrial development in the Ancor area to the east of Newtown, and active landfills along US 50 to the west of the Little Miami River and along existing SR 32 just east of Newtown. The Segment II/III area is also sensitive for cultural historic and archaeology resources, especially along the Little Miami River floodplain, and in and around Newtown.

### Project Physical Setting

Information concerning current land use in the project study area was obtained from mapping prepared for the *Eastern Corridor Land Use Vision Plan* (Meisner and Associates, May 2002). Current land use in the study area is predominantly residential, commercial and industrial with some agricultural crop lands that include several large sod farms located west of Newtown in the Little Miami River 100-year floodplain. Other smaller areas of agricultural land occur along Round Bottom Road and along SR 32 east of Newtown. By rough estimate, agricultural lands (primarily sod farms), comprise about 15 percent of the total project study area (see Attachment B). Dense concentrations of residential and commercial development are located in the communities of Mariemont, Fairfax, Newtown, and Mount Carmel along US 50/Wooster Pike, Red Bank Road, Dry Run Road, Eight-Mile Road and Old SR 74 (see Attachment B). Heavy industrial development is concentrated within the study area along Wooster Pike and Red Bank Road in the City of Fairfax, along SR 32 primarily east of the Village of Newtown, and along Round Bottom Road (see Attachment B). In addition to the large sod farms, the central portion of the study area is occupied by a large construction and demolition landfill and a top soil harvesting operation east of Wooster Pike along the Little Miami River, two other construction and demolition landfill operations east of Newtown along SR 32, and a number of large quarry lakes resulting from aggregate mining operations that are no longer in operation (see Attachment B).

Topography in most of the Segment II/III study area is controlled by glacial deposits and stream erosion. Surface topography in the Segment II/III study area can be characterized as predominantly level to gently sloping in proximity to the Little Miami River, the Village of Newtown, Fairfax, Mariemont and Mount Carmel with steep slopes and valley cuts occurring where the study area transitions out of the Little Miami River 100-year floodplain at the western and eastern ends. Natural surface elevations in the study area range from about 470 feet above mean sea level near the Little Miami River in the western portion of the study area to approximately 900 feet above mean sea level near Mount Carmel in the eastern portion of the study area. The study area is located in the Little Miami River drainage basin (HUC 05090202) and in the Federal Emergency Management Agency (FEMA)-mapped 100-year floodplains of the Little Miami River and Dry Run (ODNR, GIMS, 2008).