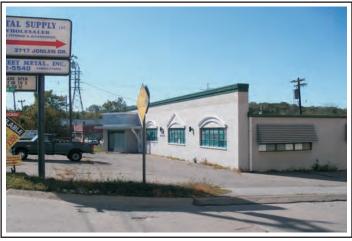

| Parcels 142-144<br>Photo 9<br>Attachment B1                                 | Suite A - Pack Rat Portable Storage and Moving, Suite B - Hamilton Co. Bd. Of Elections and Suite C - vacant (3600 Red Bank Rd. identified as Johnson and Hardin Co., Quebecor World Red Bank Div., Johnson and Hardin CoWorld Color); 3600 Red Bank Rd.; Regulatory Database Records, RCRA-NonGen, SPILLS, FINDS, ICIS, No Visual Concerns at the Time of the On-Site Investigation, |
|-----------------------------------------------------------------------------|---------------------------------------------------------------------------------------------------------------------------------------------------------------------------------------------------------------------------------------------------------------------------------------------------------------------------------------------------------------------------------------|
| Parcel 139<br>Photo 10<br>Attachment B1                                     | Ooten Interior Systems, 3555 Red Bank Rd.; Regulatory Database Records, RCRA-SQG, FINDS; No Visual Concerns at the Time of the On-Site Investigation,                                                                                                                                                                                                                                 |
| Parcels 1588, 1589<br>Photo 11<br>Attachment B2                             | Norfolk Western Rail Road Yard, 5555 and 5506 Wooster Pk.; Regulatory Database Records, SPILLS, ERNS; Visual Concern Due to the Presence of Large AST's,                                                                                                                                                                                                                              |
| Parcels 201-205,<br>209<br>Photo 23<br>Attachment B1                        | QCU, Inc.; Neu-Tech Supply, Inc.; Light Source, LTD.; T-Squared Investments - entire building currently vacant, 3727 Jonlen Dr.; No Regulatory Database Records; Visual Concern Due to the Presence of Large AST's,                                                                                                                                                                   |
| Parcels 192, 193,<br>199, 206-208, 211,<br>212<br>Photo 26<br>Attachment B1 | D & D Metal Supplies Merman Sheet Metal, Inc., 3717 Jonlen Dr.; No Regulatory Database Records, Visual Concern Due to Operation Type and the Presence of Drums,                                                                                                                                                                                                                       |
| Parcels 195, 196<br>Photo 27<br>Attachment B1                               | American Metal Fabricators, 5574 Wooster Pk.; No Regulatory Database Records, Visual Concern Due to Operation Type,                                                                                                                                                                                                                                                                   |
| Wooster Pk.<br>Right-of-Way<br>No Photo<br>Attachment B1                    | Wooster Pk. Roadway Right-of-Way, 5600 Wooster Pk 8600 gal. gasoline spill in roadway from tanker accident; Regulatory Database Record, ERNS; No Visual Concerns at the Time of the On-Site Investigation,                                                                                                                                                                            |
| Parcels 270-274<br>Photo 28<br>Attachment B1                                | Blind Factory Design Center (5601 Wooster Pk. Identified on Sanborn Maps as former steam laundry and dry cleaners, and in Database Report as Exquisite Cleaners); 5601 Wooster Pk.; Regulatory Database Records, RCRA-SQG, UST, LUST, FINDS; No Visual Concerns at the Time of the On-Site Investigation,                                                                             |
| Parcel 275<br>Photo 29<br>Attachment B1                                     | Morris Automotive Engine and Transmission Repair and Dubwe Rx Automotive Repair -both in same building, 5591 and 5599 Wooster Pk., respectively; Identified on Sanborn Maps as Former Automotive Filling Station; No Regulatory Database Records; Visual Concern Due to Operation Type,                                                                                               |
| Parcels 93-109,<br>119-131<br>Photo 31<br>Attachment B4                     | Caraustar Mill Group, Inc. / Cincinnati Paperboard Corp. (paper and paper products recycling and manufacturing), 5500 to 5362 Wooster Pk.; Identified on Sanborn Maps as a Paper Mill, Regulatory Database Records, RCRA-CESQG, UST, FINDS, SPILLS, ERNS, ICIS, TRIS, AIRS; Visual Concern Due to Operation Type and the Presence of AST's,                                           |
| Parcels 334, 387-<br>390<br>Photo 33<br>Attachment B4                       | Hafner and Son Top Soil, and Construction and Demolition Landfill, 5445 Wooster Pk.; Regulatory Database Records, UST, LUST, FINDS, SWF/LF; Visual Concern Due to Operation Type and the Presence of AST's, Drums and Landfill Operations,                                                                                                                                            |