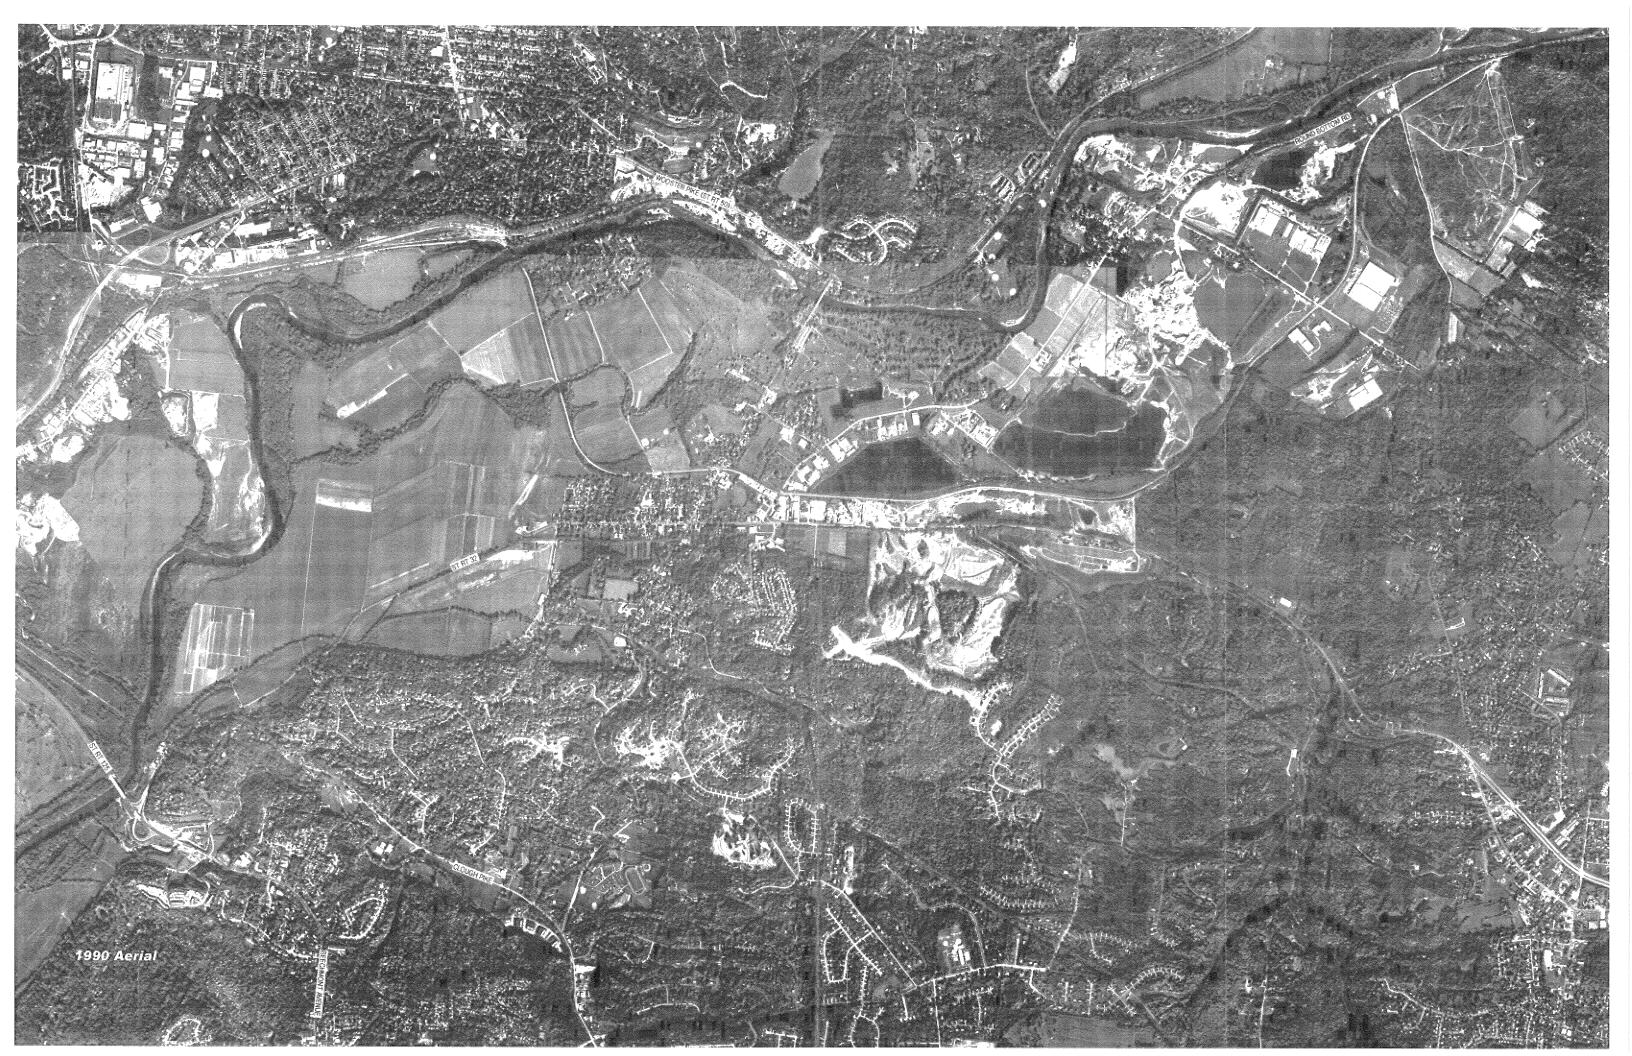

# B. Historic Aerial Photograph Cursory Review and Findings

Historic aerial photographs were reviewed to determine past land uses, and to aid in identifying potential hazardous material "suspect" locations within the Segment II/III study area. Historic aerial photographs were obtained from the Ohio Department of Transportation Office of Aerial Engineering and included the following years: 1948, 1954, 1959, 1964, 1973, 1976 1981, and 1986 (see Attachment C). Aerial composite photographic mapping of the entire Segment II/III study area was also provided by Stantec for this study and included the following years: 1932, 1938, 1950, 1956, 1962, 1962, 1975, 1977 and 1990 (see Attachment C). A 2007 aerial photograph of the project area and surrounding vicinity was obtained from the Cincinnati Area Geographical Information System (CAGIS) (CAGIS, 2008) and was used for comparison of current conditions (see Attachment B). The 2007 aerial was field-checked during visual investigation of the area to confirm current (2008) conditions.

### 1981-1990 Historic Aerial Photographs

Review of 1981 to 1990 aerial photographs indicated what appeared to be the construction of larger commercial or industrial buildings along Red Bank Road. What appeared to be a salvage yard and possibly a landfill operation north and south of Wooster Pike, respectively, in the Fairfax area were also noted on these aerial photographs. The number and size of the quarry lakes east of Newtown were noted to have increased since the time of the 1968 to 1977 aerial photographs. What appeared to be a salvage yard and a number of larger commercial or industrial buildings were noted to have been constructed along Edwards Road north of Newtown. A new golf course was noted to have been constructed east of Newtown Road/Church Street since the time for the 1968 to 1977 aerial photographs. Additional subdivision streets and what appeared to be single and multifamily residences had been constructed near Newtown, between Newtown and Mount Carmel along SR 32, along Mount Carmel Road and along Bells Lane. With the exceptions noted above, the remaining areas of commercial, industrial, and residential development, and areas in agricultural land use, appeared to have remained relatively unchanged during this time period.