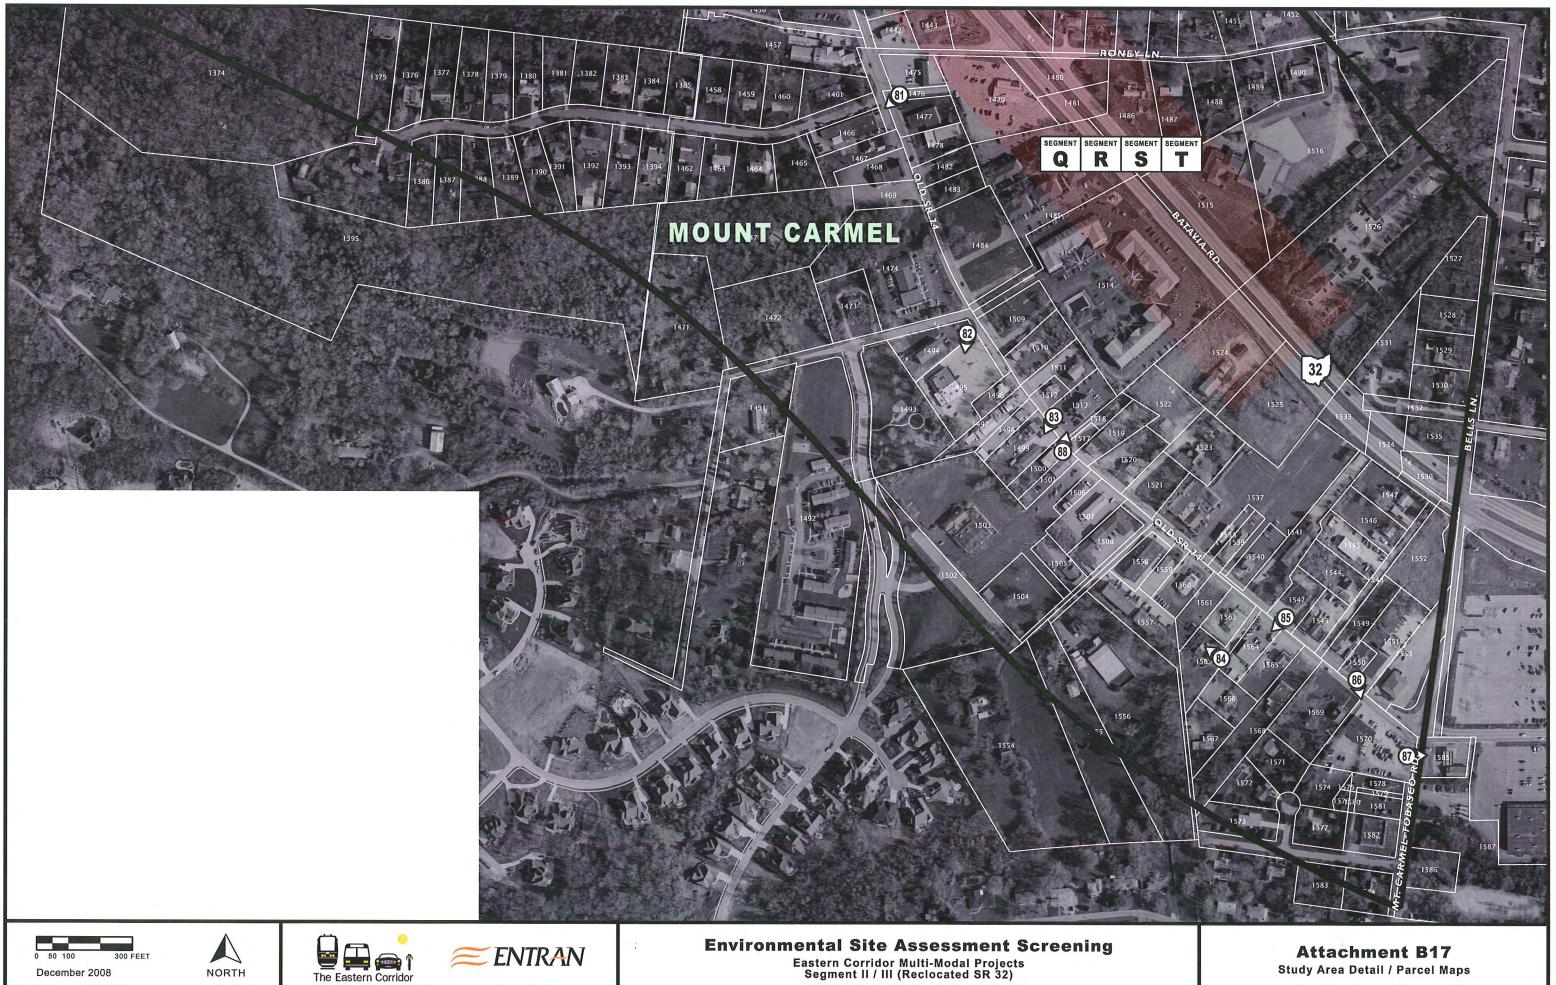

### Study Area Setting

The Segment II/III study area includes the communities of Newtown and Shademore, a portion of Anderson Township (including Mount Carmel), and the south edges of the communities of Fairfax and Mariemont (see Attachments A and B1-B17). The area contains a mix of land uses, including residential, commercial and extensive industrial development in Newtown, wooded stream corridor and agricultural land along the Little Miami River to the west and north of Newtown, and wooded uplands with developing residential areas to the south of Newtown and along existing SR 32 between Newtown and the I-275/SR 32 interchange in the Eastgate area. Segment II/III contains a number of recreational and natural areas including a public golf course, ball/soccer fields and other parkland/green space, and the privately owned Horseshoe Bend preserve. Also occurring in the area is extensive gravel mining and industrial development in the Ancor area to the east of Newtown, and active landfills along US 50 to the west of the Little Miami River and along existing SR 32 just east of Newtown. The Segment II/III area is also sensitive for cultural historic and archaeology resources, especially along the Little Miami River floodplain, and in and around Newtown.

### Project Physical Setting

Information concerning current land use in the project study area was obtained from mapping prepared for the *Eastern Corridor Land Use Vision Plan* (Meisner and Associates, May 2002). Current land use in the study area is predominantly residential, commercial and industrial with some agricultural crop lands that include several large sod farms located west of Newtown in the Little Miami River 100-year floodplain. Other smaller areas of agricultural land occur along Round Bottom Road and along SR 32 east of Newtown. By rough estimate, agricultural lands (primarily sod farms), comprise about 15 percent of the total project study area (see Attachment B). Dense concentrations of residential and commercial development are located in the communities of Mariemont, Fairfax, Newtown, and Mount Carmel along US 50/Wooster Pike, Red Bank Road, Dry Run Road, Eight-Mile Road and Old SR 74 (see Attachment B). Heavy industrial development is concentrated within the study area along Wooster Pike and Red Bank Road in the City of Fairfax, along SR 32 primarily east of the Village of Newtown, and along Round Bottom Road (see Attachment B). In addition to the large sod farms, the central portion of the study area is occupied by a large construction and demolition landfill and a top soil harvesting operation east of Wooster Pike along the Little Miami River, two other construction and demolition landfill operations east of Newtown along SR 32, and a number of large quarry lakes resulting from aggregate mining operations that are no longer in operation (see Attachment B).