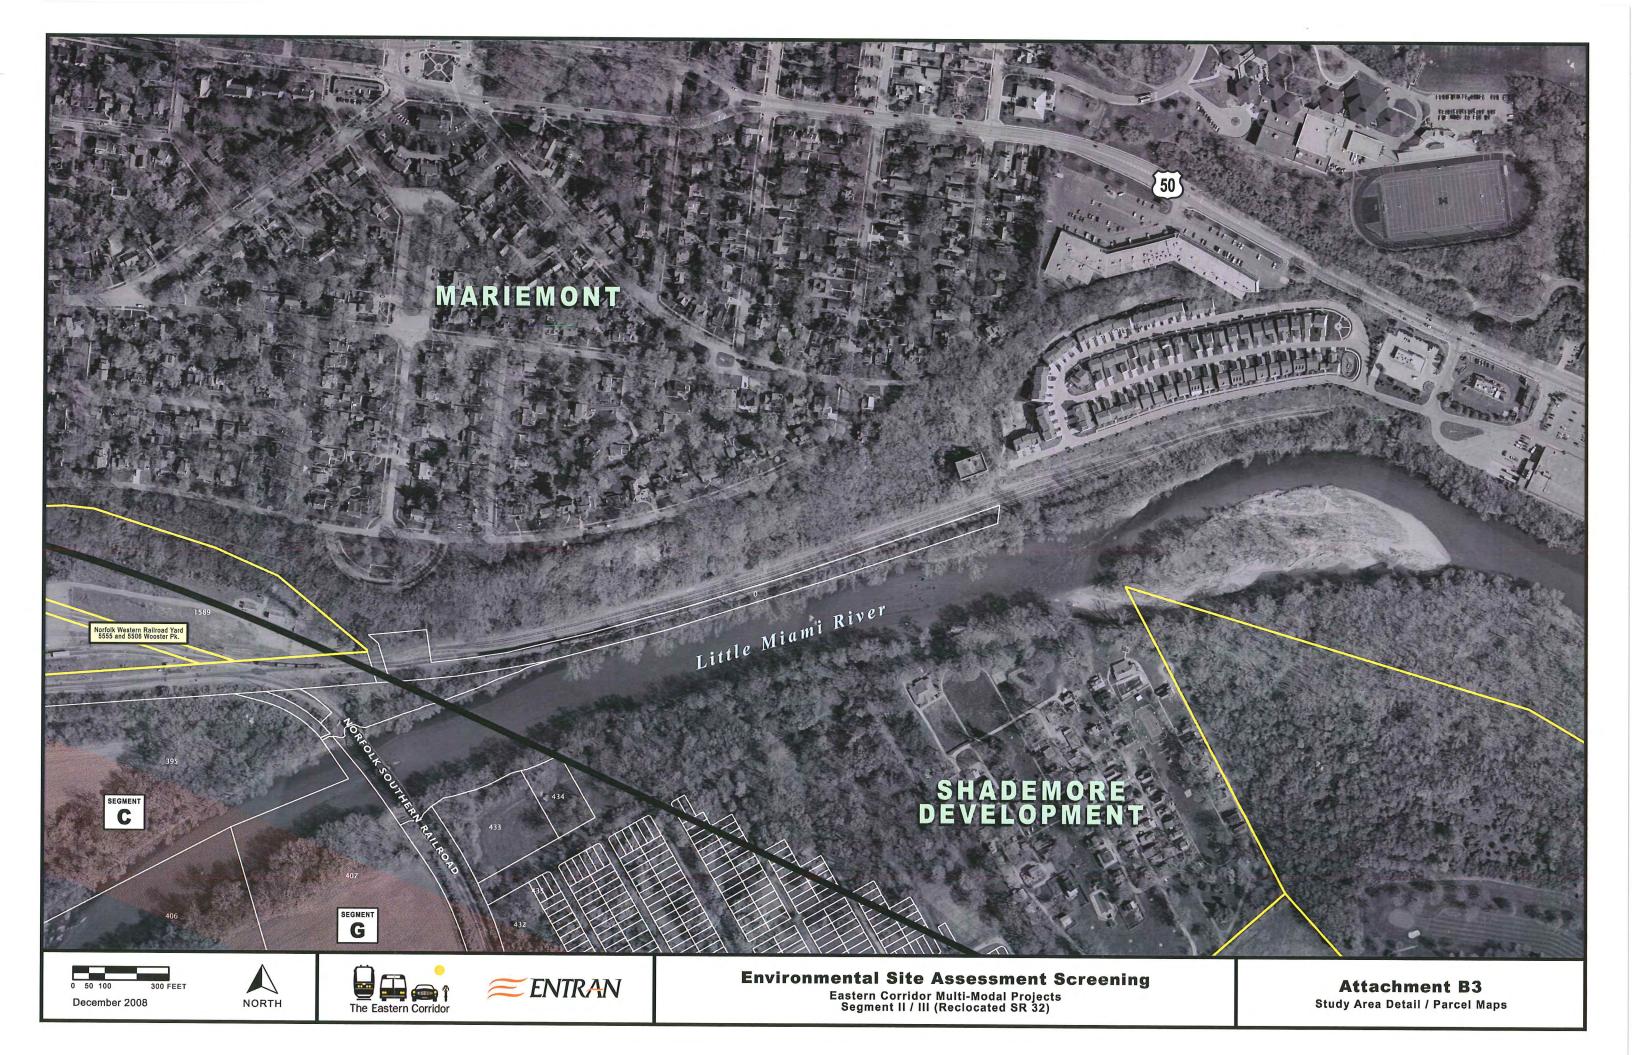

### Study Area Setting

The Segment II/III study area includes the communities of Newtown and Shademore, a portion of Anderson Township (including Mount Carmel), and the south edges of the communities of Fairfax and Mariemont (see Attachments A and B1-B17). The area contains a mix of land uses, including residential, commercial and extensive industrial development in Newtown, wooded stream corridor and agricultural land along the Little Miami River to the west and north of Newtown, and wooded uplands with developing residential areas to the south of Newtown and along existing SR 32 between Newtown and the I-275/SR 32 interchange in the Eastgate area. Segment II/III contains a number of recreational and natural areas including a public golf course, ball/soccer fields and other parkland/green space, and the privately owned Horseshoe Bend preserve. Also occurring in the area is extensive gravel mining and industrial development in the Ancor area to the east of Newtown, and active landfills along US 50 to the west of the Little Miami River and along existing SR 32 just east of Newtown. The Segment II/III area is also sensitive for cultural historic and archaeology resources, especially along the Little Miami River floodplain, and in and around Newtown.

### Project Physical Setting

Information concerning current land use in the project study area was obtained from mapping prepared for the *Eastern Corridor Land Use Vision Plan* (Meisner and Associates, May 2002). Current land use in the study area is predominantly residential, commercial and industrial with some agricultural crop lands that include several large sod farms located west of Newtown in the Little Miami River 100-year floodplain. Other smaller areas of agricultural land occur along Round Bottom Road and along SR 32 east of Newtown. By rough estimate, agricultural lands (primarily sod farms), comprise about 15 percent of the total project study area (see Attachment B). Dense concentrations of residential and commercial development are located in the communities of Mariemont, Fairfax, Newtown, and Mount Carmel along US 50/Wooster Pike, Red Bank Road, Dry Run Road, Eight-Mile Road and Old SR 74 (see Attachment B). Heavy industrial development is concentrated within the study area along Wooster Pike and Red Bank Road in the City of Fairfax, along SR 32 primarily east of the Village of Newtown, and along Round Bottom Road (see Attachment B). In addition to the large sod farms, the central portion of the study area is occupied by a large construction and demolition landfill and a top soil harvesting operation east of Wooster Pike along the Little Miami River, two other construction and demolition landfill operations east of Newtown along SR 32, and a number of large quarry lakes resulting from aggregate mining operations that are no longer in operation (see Attachment B).

| Parcels 142-144<br>Photo 9<br>Attachment B1                                 | Suite A - Pack Rat Portable Storage and Moving, Suite B - Hamilton Co. Bd. Of Elections and Suite C - vacant (3600 Red Bank Rd. identified as Johnson and Hardin Co., Quebecor World Red Bank Div., Johnson and Hardin CoWorld Color); 3600 Red Bank Rd.; Regulatory Database Records, RCRA-NonGen, SPILLS, FINDS, ICIS, No Visual Concerns at the Time of the On-Site Investigation, |
|-----------------------------------------------------------------------------|---------------------------------------------------------------------------------------------------------------------------------------------------------------------------------------------------------------------------------------------------------------------------------------------------------------------------------------------------------------------------------------|
| Parcel 139<br>Photo 10<br>Attachment B1                                     | Ooten Interior Systems, 3555 Red Bank Rd.; Regulatory Database Records, RCRA-SQG, FINDS; No Visual Concerns at the Time of the On-Site Investigation,                                                                                                                                                                                                                                 |
| Parcels 1588, 1589<br>Photo 11<br>Attachment B2                             | Norfolk Western Rail Road Yard, 5555 and 5506 Wooster Pk.; Regulatory Database Records, SPILLS, ERNS; Visual Concern Due to the Presence of Large AST's,                                                                                                                                                                                                                              |
| Parcels 201-205,<br>209<br>Photo 23<br>Attachment B1                        | QCU, Inc.; Neu-Tech Supply, Inc.; Light Source, LTD.; T-Squared Investments - entire building currently vacant, 3727 Jonlen Dr.; No Regulatory Database Records; Visual Concern Due to the Presence of Large AST's,                                                                                                                                                                   |
| Parcels 192, 193,<br>199, 206-208, 211,<br>212<br>Photo 26<br>Attachment B1 | D & D Metal Supplies Merman Sheet Metal, Inc., 3717 Jonlen Dr.; No Regulatory Database Records, Visual Concern Due to Operation Type and the Presence of Drums,                                                                                                                                                                                                                       |
| Parcels 195, 196<br>Photo 27<br>Attachment B1                               | American Metal Fabricators, 5574 Wooster Pk.; No Regulatory Database Records, Visual Concern Due to Operation Type,                                                                                                                                                                                                                                                                   |
| Wooster Pk.<br>Right-of-Way<br>No Photo<br>Attachment B1                    | Wooster Pk. Roadway Right-of-Way, 5600 Wooster Pk 8600 gal. gasoline spill in roadway from tanker accident; Regulatory Database Record, ERNS; No Visual Concerns at the Time of the On-Site Investigation,                                                                                                                                                                            |
| Parcels 270-274<br>Photo 28<br>Attachment B1                                | Blind Factory Design Center (5601 Wooster Pk. Identified on Sanborn Maps as former steam laundry and dry cleaners, and in Database Report as Exquisite Cleaners); 5601 Wooster Pk.; Regulatory Database Records, RCRA-SQG, UST, LUST, FINDS; No Visual Concerns at the Time of the On-Site Investigation,                                                                             |
| Parcel 275<br>Photo 29<br>Attachment B1                                     | Morris Automotive Engine and Transmission Repair and Dubwe Rx Automotive Repair -both in same building, 5591 and 5599 Wooster Pk., respectively; Identified on Sanborn Maps as Former Automotive Filling Station; No Regulatory Database Records; Visual Concern Due to Operation Type,                                                                                               |
| Parcels 93-109,<br>119-131<br>Photo 31<br>Attachment B4                     | Caraustar Mill Group, Inc. / Cincinnati Paperboard Corp. (paper and paper products recycling and manufacturing), 5500 to 5362 Wooster Pk.; Identified on Sanborn Maps as a Paper Mill, Regulatory Database Records, RCRA-CESQG, UST, FINDS, SPILLS, ERNS, ICIS, TRIS, AIRS; Visual Concern Due to Operation Type and the Presence of AST's,                                           |
| Parcels 334, 387-<br>390<br>Photo 33<br>Attachment B4                       | Hafner and Son Top Soil, and Construction and Demolition Landfill, 5445 Wooster Pk.; Regulatory Database Records, UST, LUST, FINDS, SWF/LF; Visual Concern Due to Operation Type and the Presence of AST's, Drums and Landfill Operations,                                                                                                                                            |