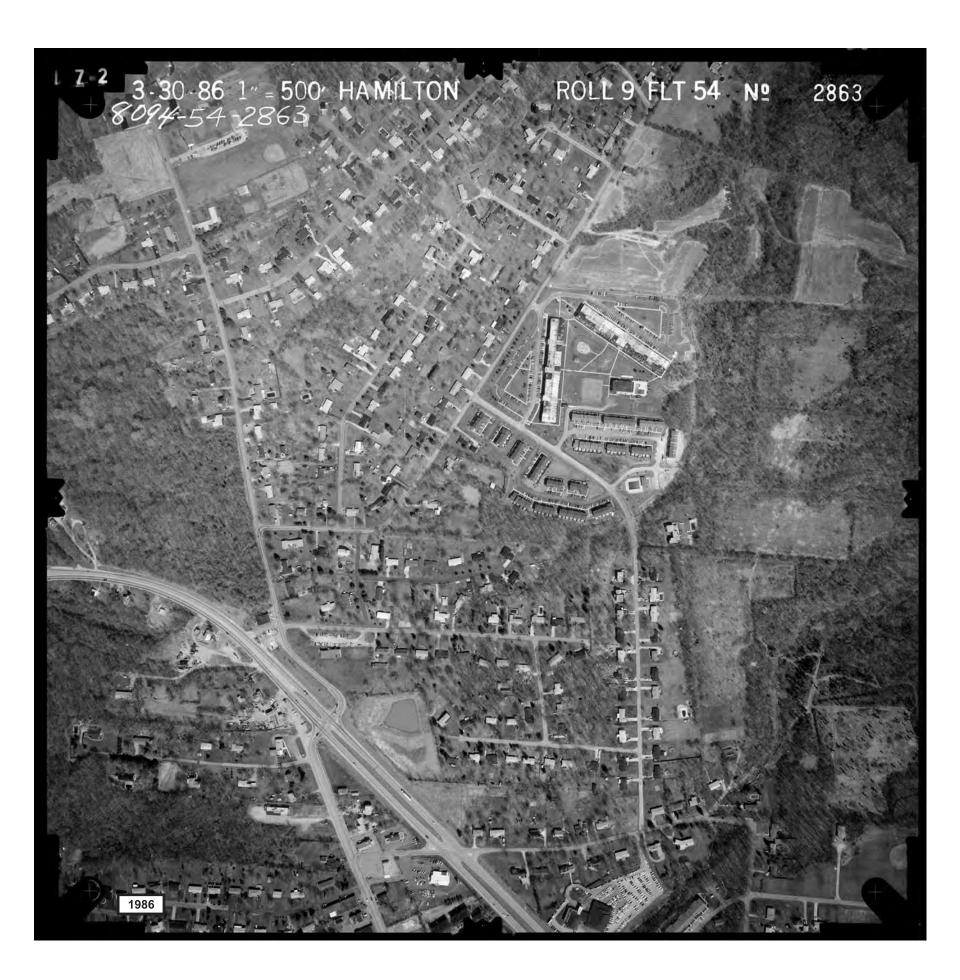

# B. Historic Aerial Photograph Cursory Review and Findings

Historic aerial photographs were reviewed to determine past land uses, and to aid in identifying potential hazardous material "suspect" locations within the Segment II/III study area. Historic aerial photographs were obtained from the Ohio Department of Transportation Office of Aerial Engineering and included the following years: 1948, 1954, 1959, 1964, 1973, 1976 1981, and 1986 (see Attachment C). Aerial composite photographic mapping of the entire Segment II/III study area was also provided by Stantec for this study and included the following years: 1932, 1938, 1950, 1956, 1962, 1962, 1975, 1977 and 1990 (see Attachment C). A 2007 aerial photograph of the project area and surrounding vicinity was obtained from the Cincinnati Area Geographical Information System (CAGIS) (CAGIS, 2008) and was used for comparison of current conditions (see Attachment B). The 2007 aerial was field-checked during visual investigation of the area to confirm current (2008) conditions.

### 1981-1990 Historic Aerial Photographs

Review of 1981 to 1990 aerial photographs indicated what appeared to be the construction of larger commercial or industrial buildings along Red Bank Road. What appeared to be a salvage yard and possibly a landfill operation north and south of Wooster Pike, respectively, in the Fairfax area were also noted on these aerial photographs. The number and size of the quarry lakes east of Newtown were noted to have increased since the time of the 1968 to 1977 aerial photographs. What appeared to be a salvage yard and a number of larger commercial or industrial buildings were noted to have been constructed along Edwards Road north of Newtown. A new golf course was noted to have been constructed east of Newtown Road/Church Street since the time for the 1968 to 1977 aerial photographs. Additional subdivision streets and what appeared to be single and multifamily residences had been constructed near Newtown, between Newtown and Mount Carmel along SR 32, along Mount Carmel Road and along Bells Lane. With the exceptions noted above, the remaining areas of commercial, industrial, and residential development, and areas in agricultural land use, appeared to have remained relatively unchanged during this time period.