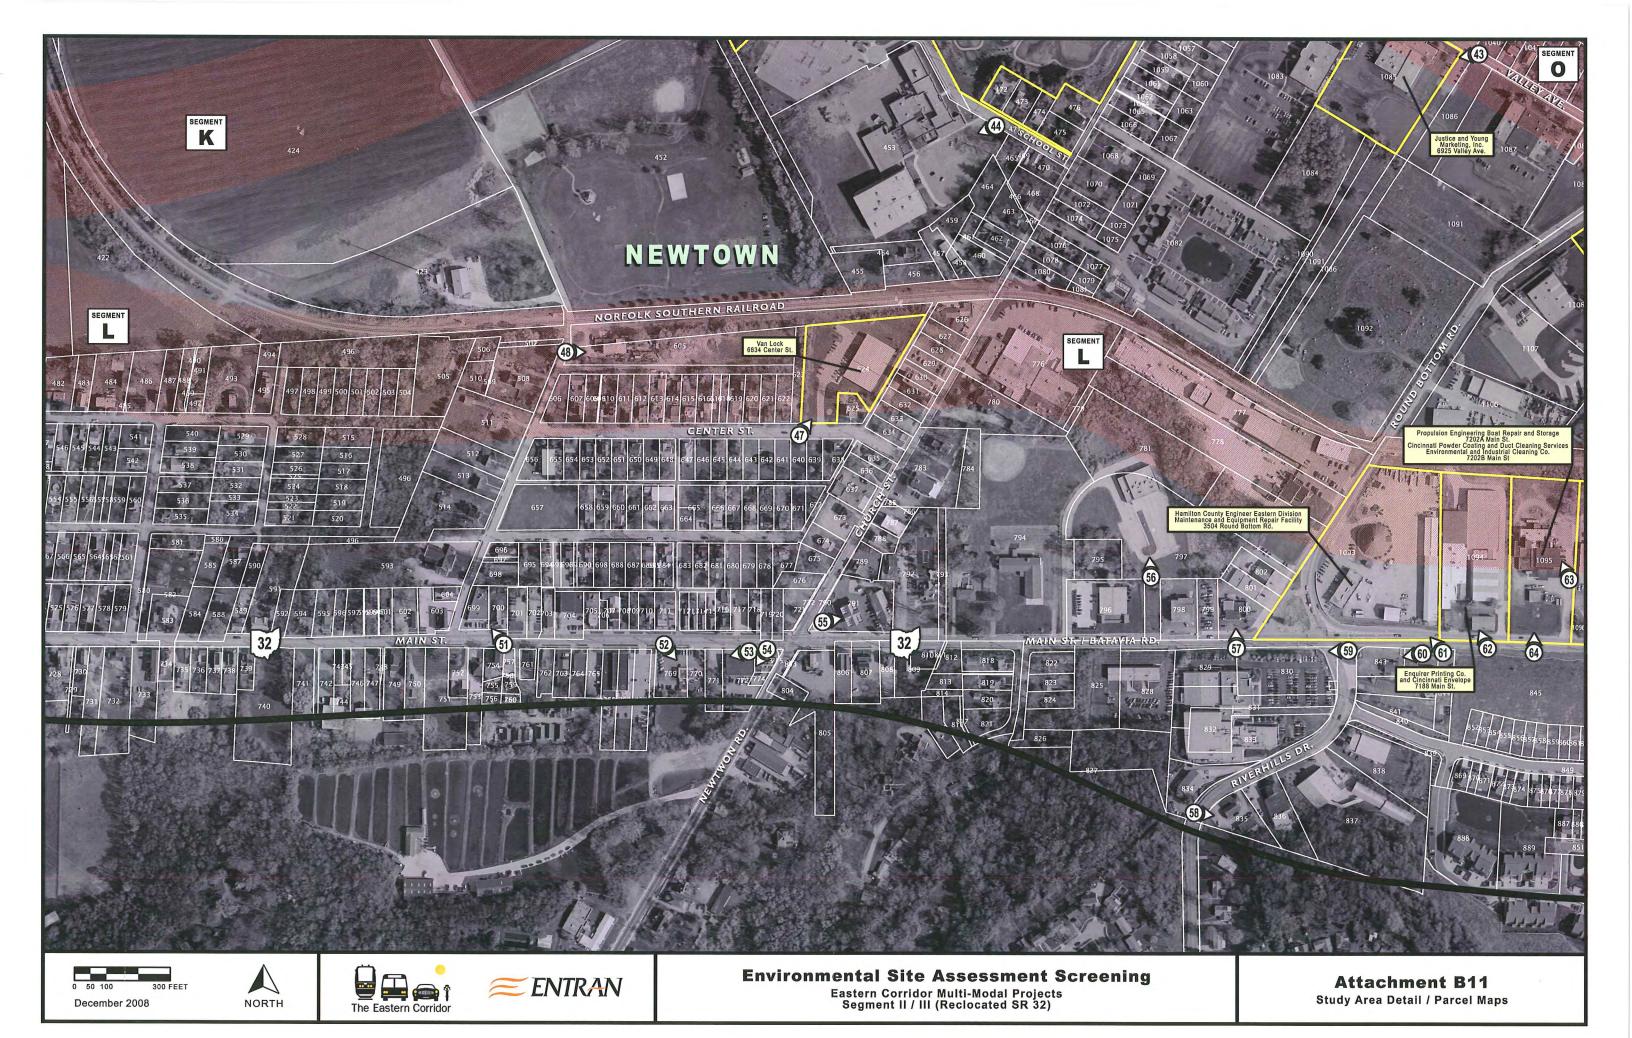

| Parcel 1119           | Hydro Systems Co. (steam cleaning equipment manufacturer), 3798 Round Bottom Rd.; Regulatory Database Records, FINDS, ERNS; No Visual Concerns at the Time of the On-Site Investigation,                                                                                                                                              |
|-----------------------|---------------------------------------------------------------------------------------------------------------------------------------------------------------------------------------------------------------------------------------------------------------------------------------------------------------------------------------|
| Parcels 1125          | Butch's Towing, Salvage Yard and Bodley Racing Co., 3850 to 3910 Round Bottom Rd located off Edwards Rd.; Regulatory Database Records, SPILLS; Visual Concern Due to Operation Type and the Presence of AST's, Drums, Surface Stains, Damaged Vegetation, Auto and Truck Salvaging Operation,                                         |
| Parcel 1085           | Justice and Young, Inc., Marketing (6925 Valley Ave. identified in Database Report as Gardner Graphics), 6925 Valley Ave.; Regulatory Database Records, RCRA-SQG, FINDS; No Visual Concerns at the Time of the On-Site Investigation,                                                                                                 |
| Parcel 439-448        | Little Miami Golf Center (golf course and pro-shop), 3811 Newtown Rd.; Regulatory Database Record, LUST; No Visual Concerns at the Time of the On-Site Investigation,                                                                                                                                                                 |
| Parcel 993            | Shell Gas Station (3804 Church St. identified in Database Report as Waco Oil Co., Inc., Ameristop Express 801-Shell, Sunoco Service Station, Newtown Shell), 3804 Church St.; Regulatory Database Records, RCRA-NonGen, UST, LUST, FINDS, SPILLS; Visual Concern Due to Operation Type and the Presence of UST's and Petroleum Odors, |
| Parcel 624            | Van Lock (lock manufacturing facility), 6834 Center St.; Regulatory Database Records, RCRA-CESQG, FINDS; No Visual Concerns at the Time of the On-Site Investigation,                                                                                                                                                                 |
| Parcel 1093           | Hamilton County Engineer Eastern Division Maintenance and Equipment Repair Facility, 3504 Round Bottom Rd.; Regulatory Database Records, UST, LUST, FINDS; Visual Concern Due to Operation Type and the Presence of AST's and Drums,                                                                                                  |
| Parcel 1094           | Enquirer Printing Co. and Cincinnati Envelope (7188 Main St. identified in Database Report as DuoTec, Inc.), 7188 Main St.; Regulatory Database Records, RCRA-NonGen, FINDS; Visual Concern Due to Operation Type,                                                                                                                    |
| Parcel 1095           | Cincinnati Powder Coating and Duct Cleaning Services Environmental and Industrial Cleaning Co. (7202B Main St. identified in Database Report as C&W Equipment Co.), 7202B Main St.; Regulatory Database Records, RCRA-SQG, FINDS; Visual Concern Due to Operation Type and the Presence of AST's and Drums,                           |
| Parcel 1095           | Propulsion Engineering Boat Repair and Storage, 7202A Main St.; No Regulatory Database Records; Visual Concern Due to Operation Type and the Presence of Drums, and Numerous Old Shipping Containers, Boats and Cars,                                                                                                                 |
| Parcel 1096           | Rack 7 Paving, Concrete, and Excavation (7204 to 7208 Main St. identified in Database report as Rumpke Container Service, Emery Worldwide, Inc., Emery Transportation), 7204 to 7208 Main St.; Regulatory Database Records, RCRA-SQG, UST, LUST, FINDS, SPILLS; Visual Concern Due to Operation Type,                                 |
| Parcels 1098,<br>1099 | Brewer Coat Co. Asphalt Plant, 7300 to 7374 Main St./ Batavia Rd.; Regulatory Database Records, RCRA-NonGen, RCRA-CESQG, FINDS; Visual Concern Due to Operation Type and the Presence of AST's and Drums,                                                                                                                             |

| Parcels 419, 420<br>Photo 35<br>Attachment B10   | Mary's Beer and Balls/Anderson Township Practice Range (bar, pro-shop and driving range), 6520 Batavia Rd., Regulatory Database Record, FINDS; No Visual Concerns at the Time of the On-Site Investigation,                                                                                                                           |
|--------------------------------------------------|---------------------------------------------------------------------------------------------------------------------------------------------------------------------------------------------------------------------------------------------------------------------------------------------------------------------------------------|
| Parcels 1109, 1110<br>Photo 36<br>Attachment B12 | Robbins Sport Surfaces (maple and synthetic sports surfaces manufacturer for basketball, volleyball and athletic and recreational facilities), 3626 Round Bottom Rd.; Regulatory Database Records, RCRA-CESQG, FINDS; No Visual Concerns at the Time of the On-Site Investigation,                                                    |
| Parcel 1111<br>Photo 37<br>Attachment B7         | HAZMAT Environmental Group (3638 Round Bottom Rd. also identified in Database Report as ACE Liquid Waste Haulers), 3638 Round Bottom Rd.; Regulatory Database Records, RCRA-NonGen, RCRA-SQG, FINDS, SPILLS, FTTS, HIST-FTTS, Ind. Haz. Waste; Visual Concern Due to Operation Type and the Presence of AST's,                        |
| Parcels 1112, 1113<br>Photo 38<br>Attachment B7  | Forshee Machine Tooling and Construction Company, 3652 Round Bottom Rd.; No Regulatory Database Records; Visual Concern Due to Operation Type,                                                                                                                                                                                        |
| Parcel 979<br>Photo 39<br>Attachment B7          | Direct Source International (D.S.I., direct merchandise sales facility), 3737 Round Bottom Rd.; Regulatory Database Record, FINDS; No Visual Concerns at the Time of the On-Site Investigation,                                                                                                                                       |
| Parcels 1114-1117<br>Photo 40<br>Attachment B7   | Evans/Natorps Landscaping and Garden Center, 3700 Round Bottom Rd.; Regulatory Database Records, FINDS, SPILLS; No Visual Concerns at the Time of the On-Site Investigation,                                                                                                                                                          |
| Parcel 1119<br>Photo 41<br>Attachment B7         | Hydro Systems Co. (steam cleaning equipment manufacturer), 3798 Round Bottom Rd.; Regulatory Database Records, FINDS, ERNS; No Visual Concerns at the Time of the On-Site Investigation,                                                                                                                                              |
| Parcels 1125<br>Photo 42<br>Attachment B7        | Butch's Towing, Salvage Yard and Bodley Racing Co., 3850 to 3910 Round Bottom Rd located off Edwards Rd.; Regulatory Database Records, SPILLS; Visual Concern Due to Operation Type and the Presence of AST's, Drums, Surface Stains, Damaged Vegetation, Auto and Truck Salvaging Operation,                                         |
| Parcel 1085<br>Photo 43<br>Attachment B7         | Justice and Young, Inc., Marketing (6925 Valley Ave. identified in Database Report as Gardner Graphics), 6925 Valley Ave.; Regulatory Database Records, RCRA-SQG, FINDS; No Visual Concerns at the Time of the On-Site Investigation,                                                                                                 |
| Parcel 439-448<br>Photo 45<br>Attachment B6      | Little Miami Golf Center (golf course and pro-shop), 3811 Newtown Rd.; Regulatory Database Record, LUST; No Visual Concerns at the Time of the On-Site Investigation,                                                                                                                                                                 |
| Parcel 993<br>Photo 46<br>Attachment B6          | Shell Gas Station (3804 Church St. identified in Database Report as Waco Oil Co., Inc., Ameristop Express 801-Shell, Sunoco Service Station, Newtown Shell), 3804 Church St.; Regulatory Database Records, RCRA-NonGen, UST, LUST, FINDS, SPILLS; Visual Concern Due to Operation Type and the Presence of UST's and Petroleum Odors, |
| Parcel 624<br>Photo 47<br>Attachment B11         | Van Lock (lock manufacturing facility), 6834 Center St.; Regulatory Database Records, RCRA-CESQG, FINDS; No Visual Concerns at the Time of the On-Site Investigation,                                                                                                                                                                 |
| Parcel 1093<br>Photo 61<br>Attachment B11        | Hamilton County Engineer Eastern Division Maintenance and Equipment Repair Facility, 3504 Round Bottom Rd.; Regulatory Database Records, UST, LUST, FINDS; Visual Concern Due to Operation Type and the Presence of AST's and Drums,                                                                                                  |

| Parcel 1094<br>Photo 62<br>Attachment B11        | Enquirer Printing Co. and Cincinnati Envelope (7188 Main St. identified in Database Report as DuoTec, Inc.), 7188 Main St.; Regulatory Database Records, RCRA-NonGen, FINDS; Visual Concern Due to Operation Type,                                                                                          |
|--------------------------------------------------|-------------------------------------------------------------------------------------------------------------------------------------------------------------------------------------------------------------------------------------------------------------------------------------------------------------|
| Parcel 1095<br>Photo 63<br>Attachment B11        | Cincinnati Powder Coating and Duct Cleaning Services Environmental and Industrial Cleaning Co. (7202B Main St. identified in Database Report as C&W Equipment Co.), 7202B Main St.; Regulatory Database Records, RCRA-SQG, FINDS; Visual Concern Due to Operation Type and the Presence of AST's and Drums, |
| Parcel 1095<br>Photo 64<br>Attachment B11        | Propulsion Engineering Boat Repair and Storage, 7202A Main St.; No Regulatory Database Records; Visual Concern Due to Operation Type and the Presence of Drums, and Numerous Old Shipping Containers, Boats and Cars,                                                                                       |
| Parcel 1096<br>Photo 65<br>Attachment B12        | Rack 7 Paving, Concrete, and Excavation (7204 to 7208 Main St. identified in Database report as Rumpke Container Service, Emery Worldwide, Inc., Emery Transportation), 7204 to 7208 Main St.; Regulatory Database Records, RCRA-SQG, UST, LUST, FINDS, SPILLS; Visual Concern Due to Operation Type,       |
| Parcels 1098, 1099<br>Photo 68<br>Attachment B13 | Brewer Coat Co. Asphalt Plant, 7300 to 7374 Main St./ Batavia Rd.; Regulatory Database Records, RCRA-NonGen, RCRA-CESQG, FINDS; Visual Concern Due to Operation Type and the Presence of AST's and Drums,                                                                                                   |
| Parcels 1100-1103<br>Photo 69<br>Attachment B13  | Nactech - Barrett Asphalt Plant and Paving Co., 7375 Batavia Rd.; Regulatory Database Records, RCRA-SQG, UST, FINDS, SPILLS, MLTS; Visual Concern Due to Operation Type and the Presence of AST's,                                                                                                          |
| Parcels 1104, 1105<br>Photo 70<br>Attachment B13 | Sardinia Concrete Co., 7380 Batavia Rd.; Regulatory Database Record, FINDS; Visual Concern Due to Operation Type and the Presence of AST's and Many Pieces of Old Equipment Stored at the Site,                                                                                                             |
| Parcel 1145<br>Photo 71<br>Attachment B13        | Newtown Fill Construction and Demolition Landfill, Main St./SR 32 (adjacent to Sardinia Concrete Co.); No Regulatory Database Records; Visual Concern Due to Operation Type and the Presence of AST's, and Landfill Operations,                                                                             |
| Parcels 1151-1154<br>Photo 74<br>Attachment B14  | Burger Farm and Garden, Ice Cream Stand and Nursery, 7849 Main St.; Regulatory Database Record, FINDS; No Visual Concerns at the Time of the On-Site Investigation,                                                                                                                                         |
| Parcel 1155<br>Photo 75<br>Attachment B13        | Burger Environmental Construction and Demolition Landfill, 7945 Main St.; Regulatory Database Records, SWF/LF, FINDS; Visual Concern Due to Operation Type and the Presence of and Landfill Operations,                                                                                                     |
| Parcel 1144<br>Photo 76<br>Attachment B14        | Valley Asphalt Corporation Asphalt Plant (7940 Batavia Rd. identified in Database Report as Plant #14), 7940 Batavia Rd.; Regulatory Database Record, LUST; Visual Concern Due to Operation Type and the Presence of AST's,                                                                                 |
| Parcels 1328, 1329<br>Photo 77<br>Attachment B16 | Exxon Mobile/Beechwood Market Gas Station Convenience Store, 3251 Mt. Carmel Rd.; Regulatory Database Record, UST; Visual Concern Due to Operation Type and the Presence of UST's and Petroleum Odors,                                                                                                      |
| Parcels 1332, 1407<br>Photo 78<br>Attachment B16 | BP Gas Station (currently closed, evidence of tank removal - 6 UST's total, all tanks removed in 2005, per BUSTR), 430 Cincinnati-Batavia Rd.; Regulatory Database Records, RCRA-CESQG, UST, FINDS, Visual Concern Due to Operation Type and the Presence of Drums,                                         |