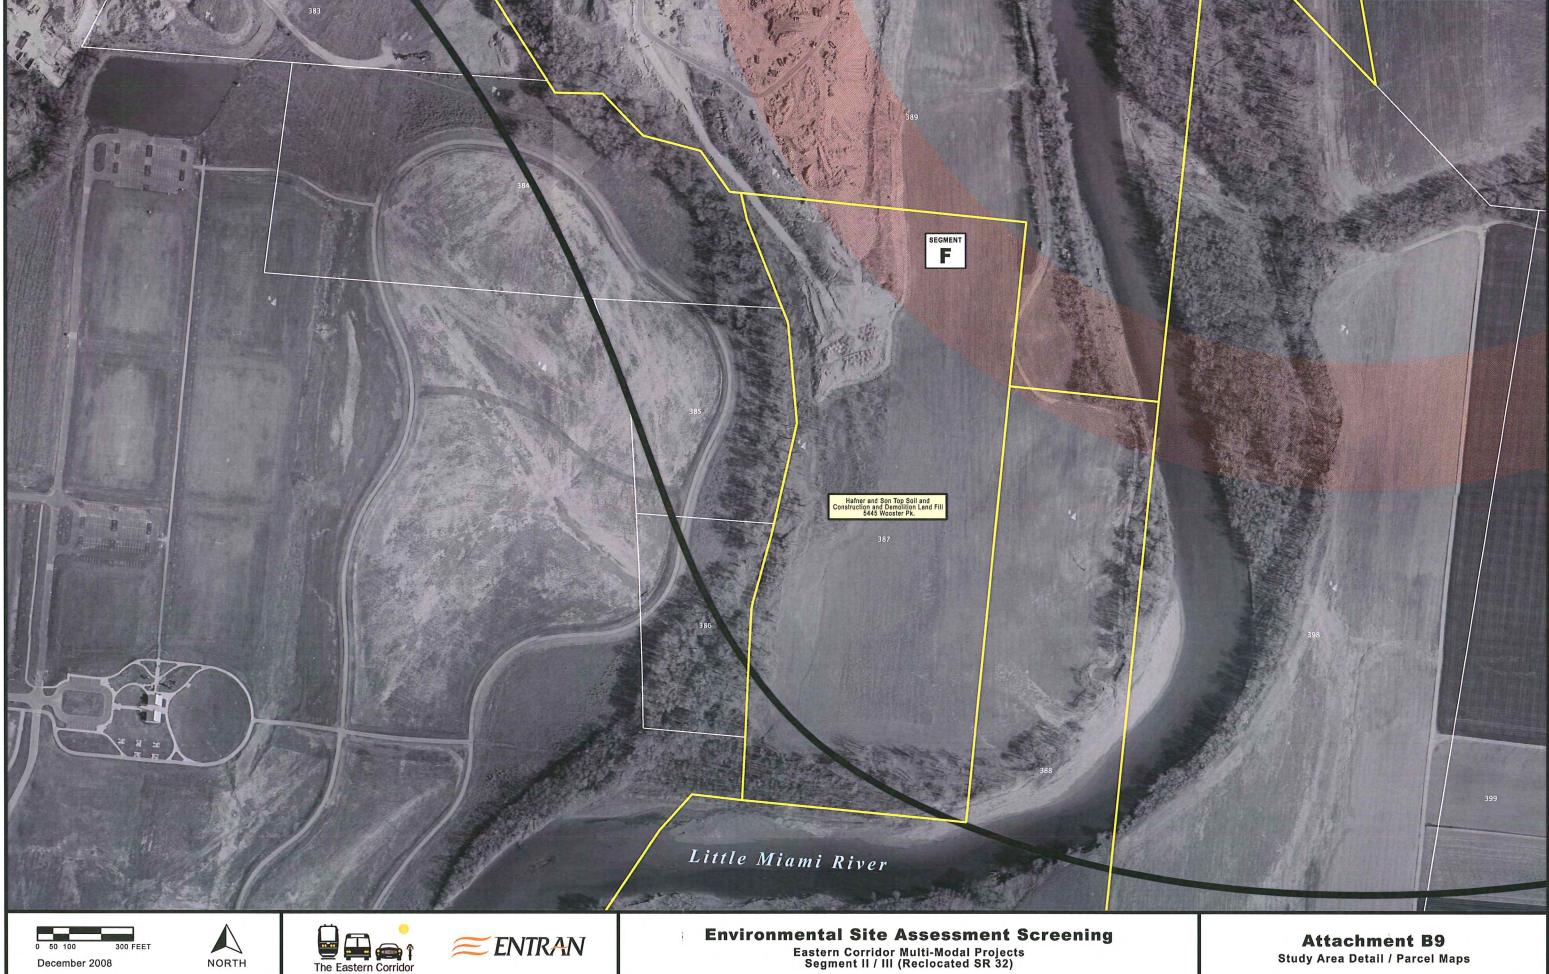

| Wooster Pk.<br>Right-of-Way | Wooster Pk. Roadway Right-of-Way, 5600 Wooster Pk 8600 gal. gasoline spill in roadway from tanker accident; Regulatory Database Record, ERNS; No Visual Concerns at the Time of the On-Site Investigation,                                                                                                                                  |
|-----------------------------|---------------------------------------------------------------------------------------------------------------------------------------------------------------------------------------------------------------------------------------------------------------------------------------------------------------------------------------------|
| Parcels 270-274             | Blind Factory Design Center (5601 Wooster Pk. Identified on Sanborn Maps as former steam laundry and dry cleaners, and in Database Report as Exquisite Cleaners); 5601 Wooster Pk.; Regulatory Database Records, RCRA-SQG, UST, LUST, FINDS; No Visual Concerns at the Time of the On-Site Investigation,                                   |
| Parcel 275                  | Morris Automotive Engine and Transmission Repair and Dubwe Rx Automotive Repair - both in same building, 5591 and 5599 Wooster Pk., respectively; Identified on Sanborn Maps as Former Automotive Filling Station; No Regulatory Database Records; Visual Concern Due to Operation Type,                                                    |
| Parcels 93-109,<br>119-131  | Caraustar Mill Group, Inc. / Cincinnati Paperboard Corp. (paper and paper products recycling and manufacturing), 5500 to 5362 Wooster Pk.; Identified on Sanborn Maps as a Paper Mill, Regulatory Database Records, RCRA-CESQG, UST, FINDS, SPILLS, ERNS, ICIS, TRIS, AIRS; Visual Concern Due to Operation Type and the Presence of AST's, |
| Parcels 334, 387-390        | Hafner and Son Top Soil, and Construction and Demolition Landfill, 5445 Wooster Pk.; Regulatory Database Records, UST, LUST, FINDS, SWF/LF; Visual Concern Due to Operation Type and the Presence of AST's, Drums and Landfill Operations,                                                                                                  |
| Parcels 419, 420            | Mary's Beer and Balls/Anderson Township Practice Range (bar, pro-shop and driving range), 6520 Batavia Rd., Regulatory Database Record, FINDS; No Visual Concerns at the Time of the On-Site Investigation,                                                                                                                                 |
| Parcels 1109,<br>1110       | Robbins Sport Surfaces (maple and synthetic sports surfaces manufacturer for basketball, volleyball and athletic and recreational facilities), 3626 Round Bottom Rd.; Regulatory Database Records, RCRA-CESQG, FINDS; No Visual Concerns at the Time of the On-Site Investigation,                                                          |
| Parcel 1111                 | HAZMAT Environmental Group (3638 Round Bottom Rd. also identified in Database Report as ACE Liquid Waste Haulers), 3638 Round Bottom Rd.; Regulatory Database Records, RCRA-NonGen, RCRA-SQG, FINDS, SPILLS, FTTS, HIST-FTTS, Ind. Haz. Waste; Visual Concern Due to Operation Type and the Presence of AST's,                              |
| Parcels 1112,<br>1113       | Forshee Machine Tooling and Construction Company, 3652 Round Bottom Rd.; No Regulatory Database Records; Visual Concern Due to Operation Type,                                                                                                                                                                                              |
| Parcel 979                  | Direct Source International (D.S.I., direct merchandise sales facility), 3737 Round Bottom Rd.; Regulatory Database Record, FINDS; No Visual Concerns at the Time of the On-Site Investigation,                                                                                                                                             |
| Parcels 1114-<br>1117       | Evans/Natorps Landscaping and Garden Center, 3700 Round Bottom Rd.; Regulatory Database Records, FINDS, SPILLS; No Visual Concerns at the Time of the On-Site Investigation,                                                                                                                                                                |

### Project Physical Setting

Information concerning current land use in the project study area was obtained from mapping prepared for the *Eastern Corridor Land Use Vision Plan* (Meisner and Associates, May 2002). Current land use in the study area is predominantly residential, commercial and industrial with some agricultural crop lands that include several large sod farms located west of Newtown in the Little Miami River 100-year floodplain. Other smaller areas of agricultural land occur along Round Bottom Road and along SR 32 east of Newtown. By rough estimate, agricultural lands (primarily sod farms), comprise about 15 percent of the total project study area (see Attachment B). Dense concentrations of residential and commercial development are located in the communities of Mariemont, Fairfax, Newtown, and Mount Carmel along US 50/Wooster Pike, Red Bank Road, Dry Run Road, Eight-Mile Road and Old SR 74 (see Attachment B). Heavy industrial development is concentrated within the study area along Wooster Pike and Red Bank Road in the City of Fairfax, along SR 32 primarily east of the Village of Newtown, and along Round Bottom Road (see Attachment B). In addition to the large sod farms, the central portion of the study area is occupied by a large construction and demolition landfill and a top soil harvesting operation east of Wooster Pike along the Little Miami River, two other construction and demolition landfill operations east of Newtown along SR 32, and a number of large quarry lakes resulting from aggregate mining operations that are no longer in operation (see Attachment B).