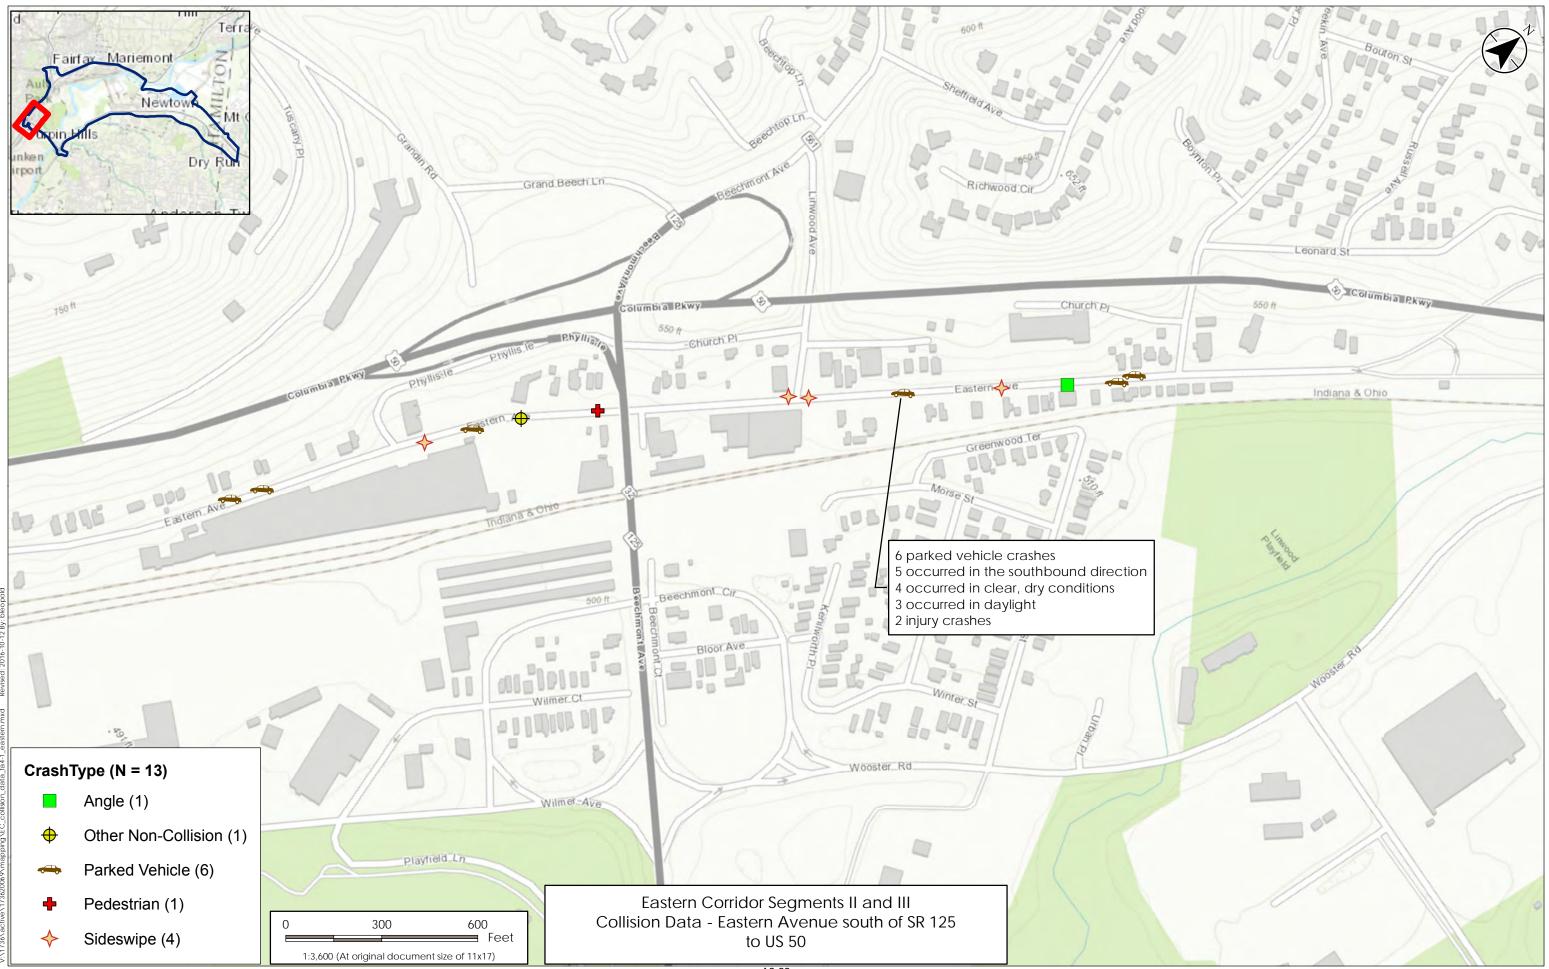

819       | SR0032R | MP003.00 | 0.25               | Wednesday      | 4                 | Dark - No<br>Lights | Other Non-<br>Collision | Injury Crash                | Fog, Smog,<br>Smoke  | Road - Dry        | Not An<br>Intersection | Swerving To<br>Avoid                        | Straight<br>Ahead        | Compact                  | East               | West             | 20               | F                 | Pavement<br>Markings      | None                                   |                         |                                     |                                   |    |                   |                    |                  |                    | Animal Not<br>Stated | Straight -<br>Level | 0 2015                                  | 8  |

# LINWOOD/EASTERN INTERCHANGE AREA





| SR 125/U      | S 50 Inter | change  |                    |                |                   |                   |                         |                             |         |                   |                          |                                             |                                     |                          |                    |                  |    |                   |                      |                    |                                |                                     |                          |                |                   |       |                  |        |                      |                     |                                 |           |
|---------------|------------|---------|--------------------|----------------|----