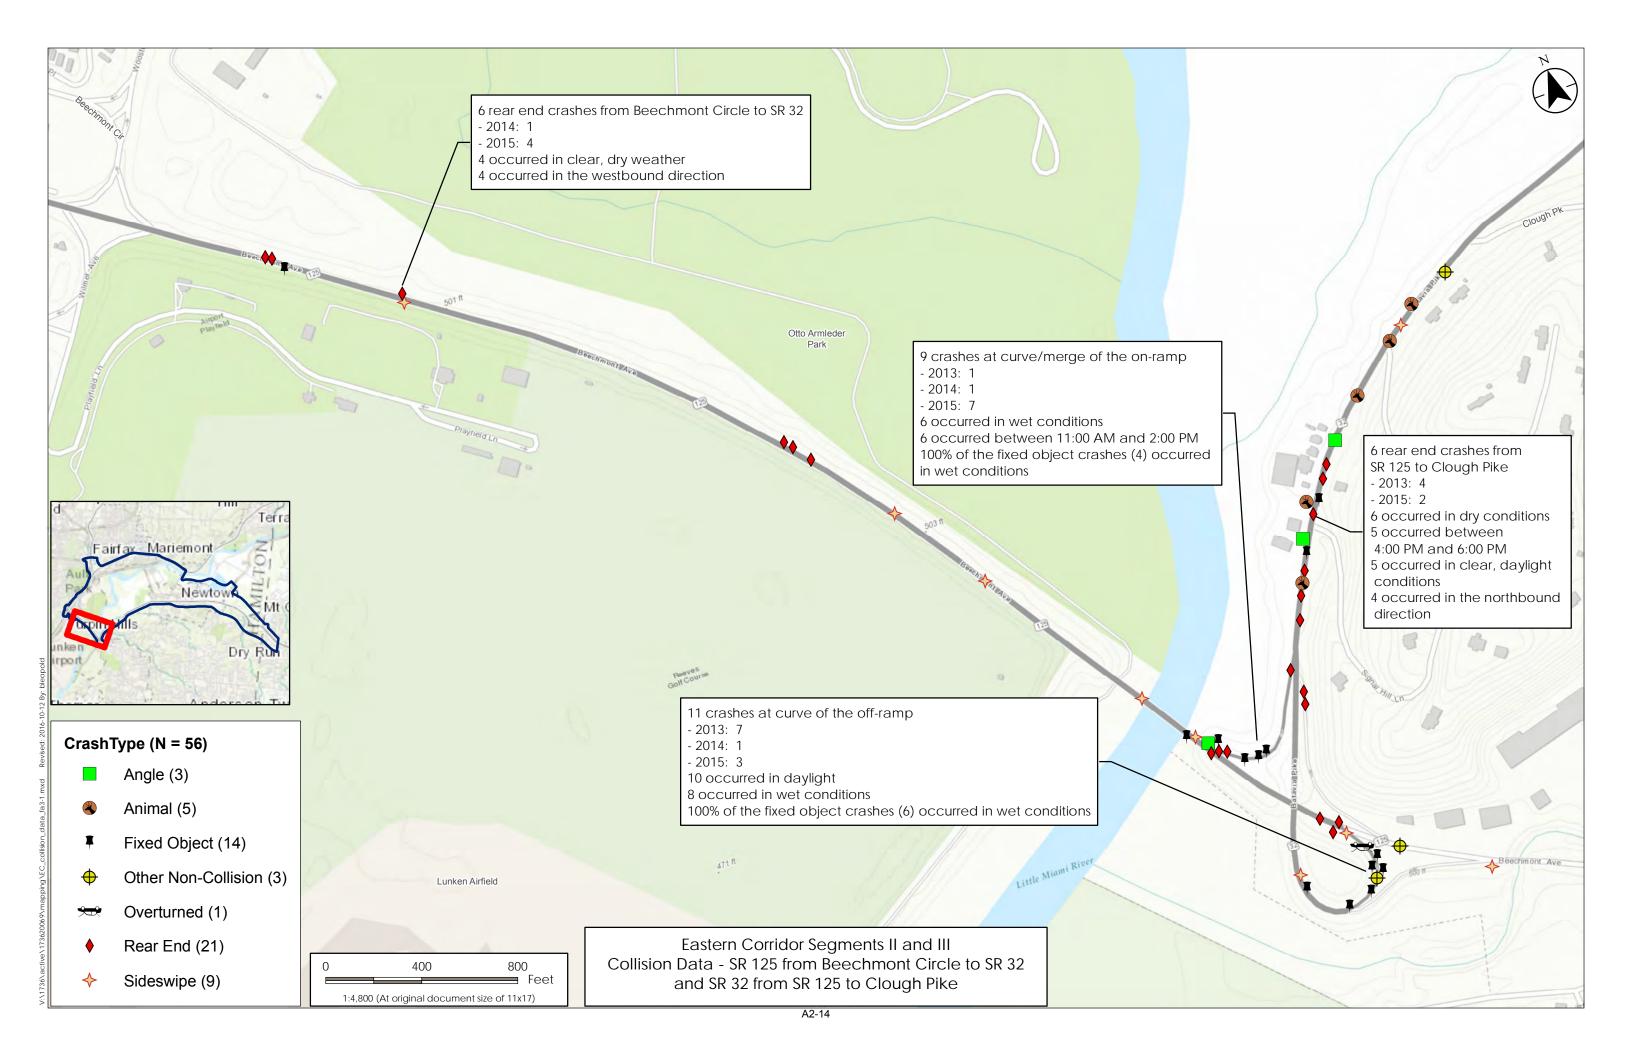

| None               | Animal Not<br>Stated | Straight -<br>Level | 0 2013                                | 6                |
| 20130416      | CR0374  | 3870    | 0                  | Tuesday        |       | ark - No<br>ghts  | Fixed Object     | Property<br>Damage<br>Crash | Rain                 |                   | Not An<br>Intersection   | Failure To Control           | Straight<br>Ahead   | Compact          | South              | North            | 41 |   | Pavement<br>Markings | None               |                         |                                     |                  |    |                   |       |                  |                    | Animal Not<br>Stated | Straight -<br>Level | 0 2013                                | 4                |

SR 125/SR 32 AREA





| SR 125: E     | Beechmon | t Circle to S | SR 32    |                |                   |                     |                        |                             |         |                   |                        |                                             |                                     |                          |                    |                  |    |                   |                      |      |                         |                                     |                          |    |                   |                    |                  |                      |                      |                     |                       |      |                |
|---------------|----------|---------------|----------|----------------|-------------------|-