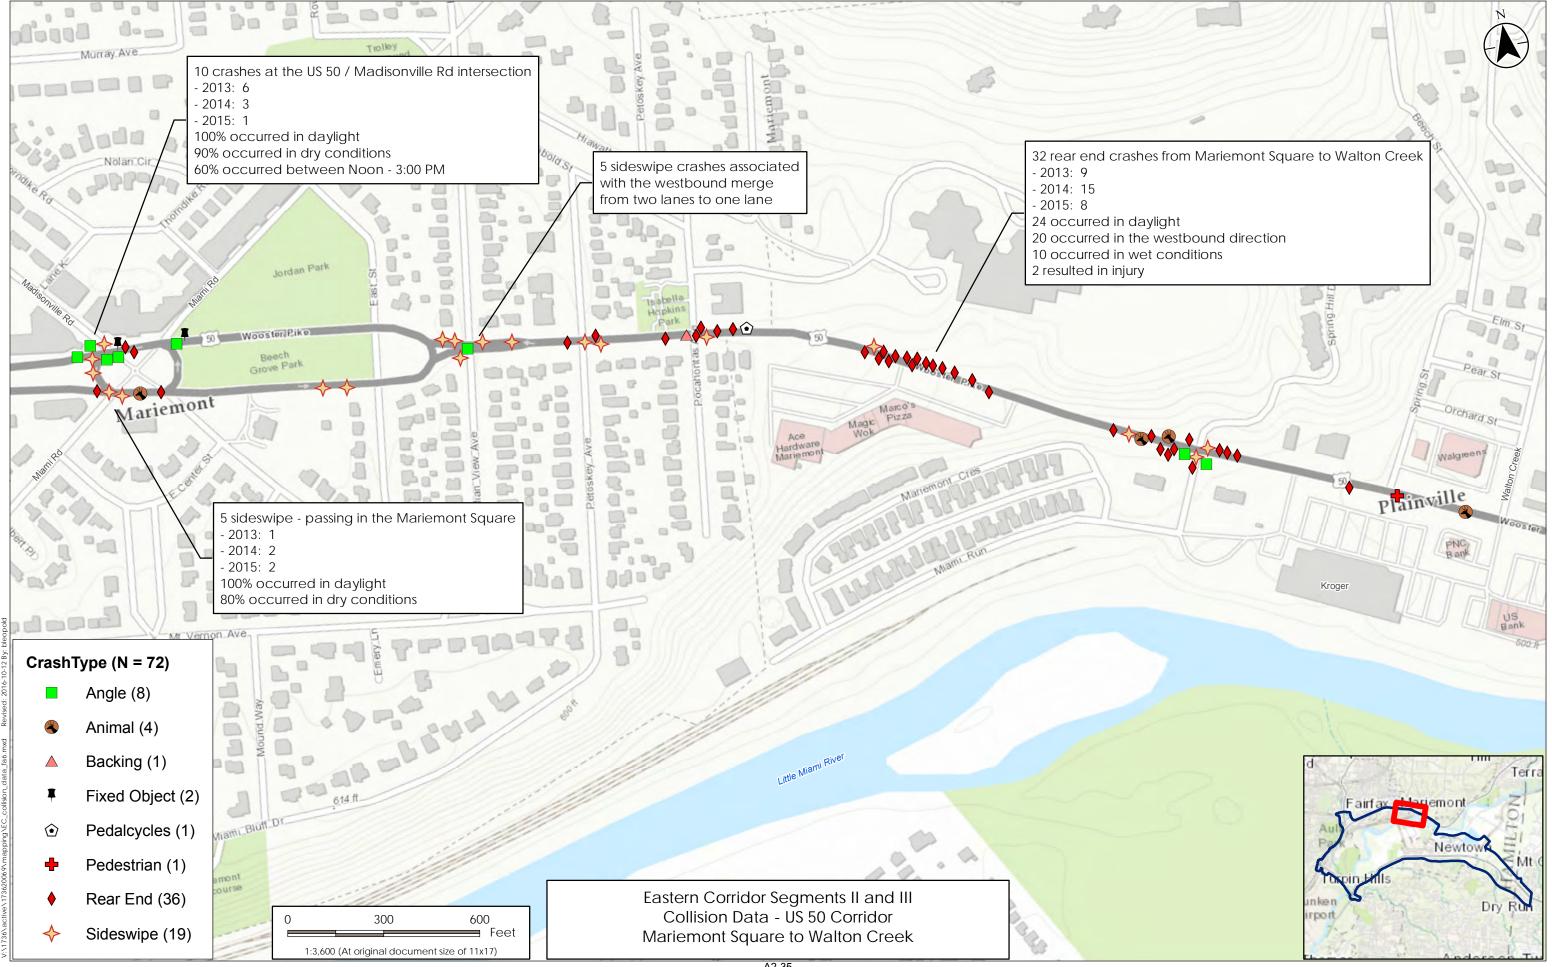

8              |
| 20150505      | CR0067 | 3800    | 0                  | Tuesday   | 6    | Dawn              | Left Turn              | Property<br>Damage<br>Crash | Clear                | Road - Dry        | T-Intersection         | Failure To Yield                            | Making Left<br>Turn                              | Mid Size                                          | North              | East             | 35 | М | Traffic Signal       | None               | None                      | Straight<br>Ahead                   | Pickup                   | 63             | м                 | South | North              | None               | Animal Not<br>Stated | Straight -<br>Level | 0                     | 2015                     | 5              |

**US 50 CORRIDOR AREA** 



| CRASH<br>DATE | STREET1 | TREE T2 | DISTANCE | DAY OF<br>WEEK |       | LIGHT<br>ONDITION | TYPE OF<br>CRASH       | CRASH<br>SEVERITY           | WEATHER<br>CONDITION | ROAD<br>CONDITION | LOCATION               | CONTRIBUTING<br>FACTOR1      | ACTION1                     | VEHICLE<br>TYPE1                  | DIRECTION<br>FROM1 | DIRECTIO<br>TO1 | N DRIVER<br>AGE1 | DRIVER<br>GENDER1 | TRAFFIC<br>CONTROL1  | DRIVER<br>ALCOHOL | CONTRIBUTING<br>1 FACTOR2 | ACTION2                             | VEHICLE<br>TYPE2                  | DRIVER<br>AGE2 | DRIVER<br>GENDER |       | N DIRECTION<br>TO2 A | DRIVER | ANIMAL<br>TYPE       | ROAD<br>CONTOUR     | INJ<br>TYPE1<br>FATAL | TRAFFIC<br>CRASH<br>YEAR | MO |
|---------------|---------|---------|----------|----------------|-------|-----------