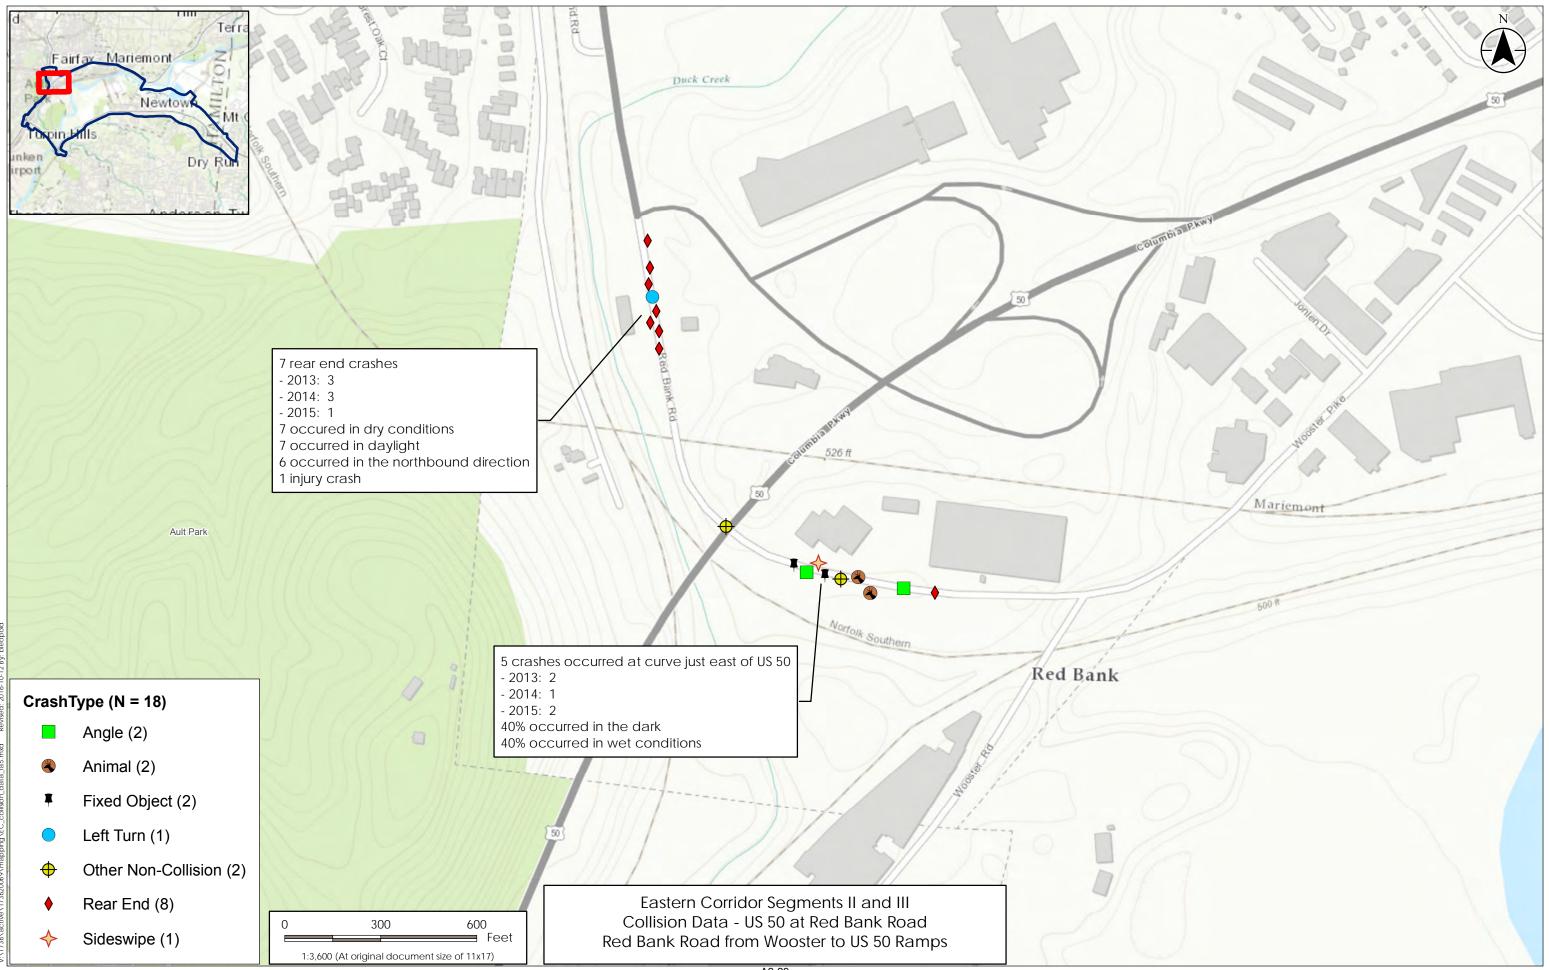

-------------------|------------------|---------------------------|-------------------------|
| 20130914      | US0050R | 5400    | 0                  | Saturday       | 19                | Daylight           | Rear End         | Fatal Crash       | Clear                | Road - Dry        | Not An<br>Intersection | Followed Too<br>Closely/ACDA | Straight<br>Ahead | Motorcycle       | West               | East             | 55 | м | Pavement<br>Markings | Yes - Alcohol<br>And Drugs<br>Suspected | None                    | Straight<br>Ahead | Sport Utility<br>Vehicle 52 | 2 M                     | West                  | East          | None                  | Animal Not<br>Stated | Curve -<br>Grade | 1 20                      | )13 9                   |

# US 50/RED BANK INTERCHANGE AREA



### US 50/Red Bank Road Interchange

| CRASH<br>DATE |         | T1 STREET2 | DISTANCE | DAY OF<br>WEEK | HOUR<br>OF<br>DAY | LIGHT<br>CONDITION | TYPE OF<br>CRASH | CRASH<br>SEVERITY           | WEATHER<br>CONDITION | ROAD<br>CONDITION | LOCATION               | CONTRIBUTING<br>FACTOR1 | ACTION1                | VEHICLE<br>TYPE1         | DIRECTION<br>FROM1 | DIRECTION<br>TO1 | DRIVER<br>AGE1 | DRIVER<br>GENDER1 | TRAFFIC<br>CONTROL1  | DRIVER<br>ALCOHOL1         | CONTRIBUTING<br>FACTOR2 ACTION2 | VEHICLE<br>TYPE2 | DRIVER<br>AGE2 | DRIVER<br>GENDER2 | DIRECTION<br>FROM2 | DIRECTION<br>TO2 | DRIVER<br>ALCOHOL2 | ANIMAL<br>TYPE       | ROAD<br>CONTOUR  | TTPET | TRAFFIC<br>CRASH<br>YEAR | CRASH<br>MONTH |
|---------------|---------|------------|----------|----------------|--------------