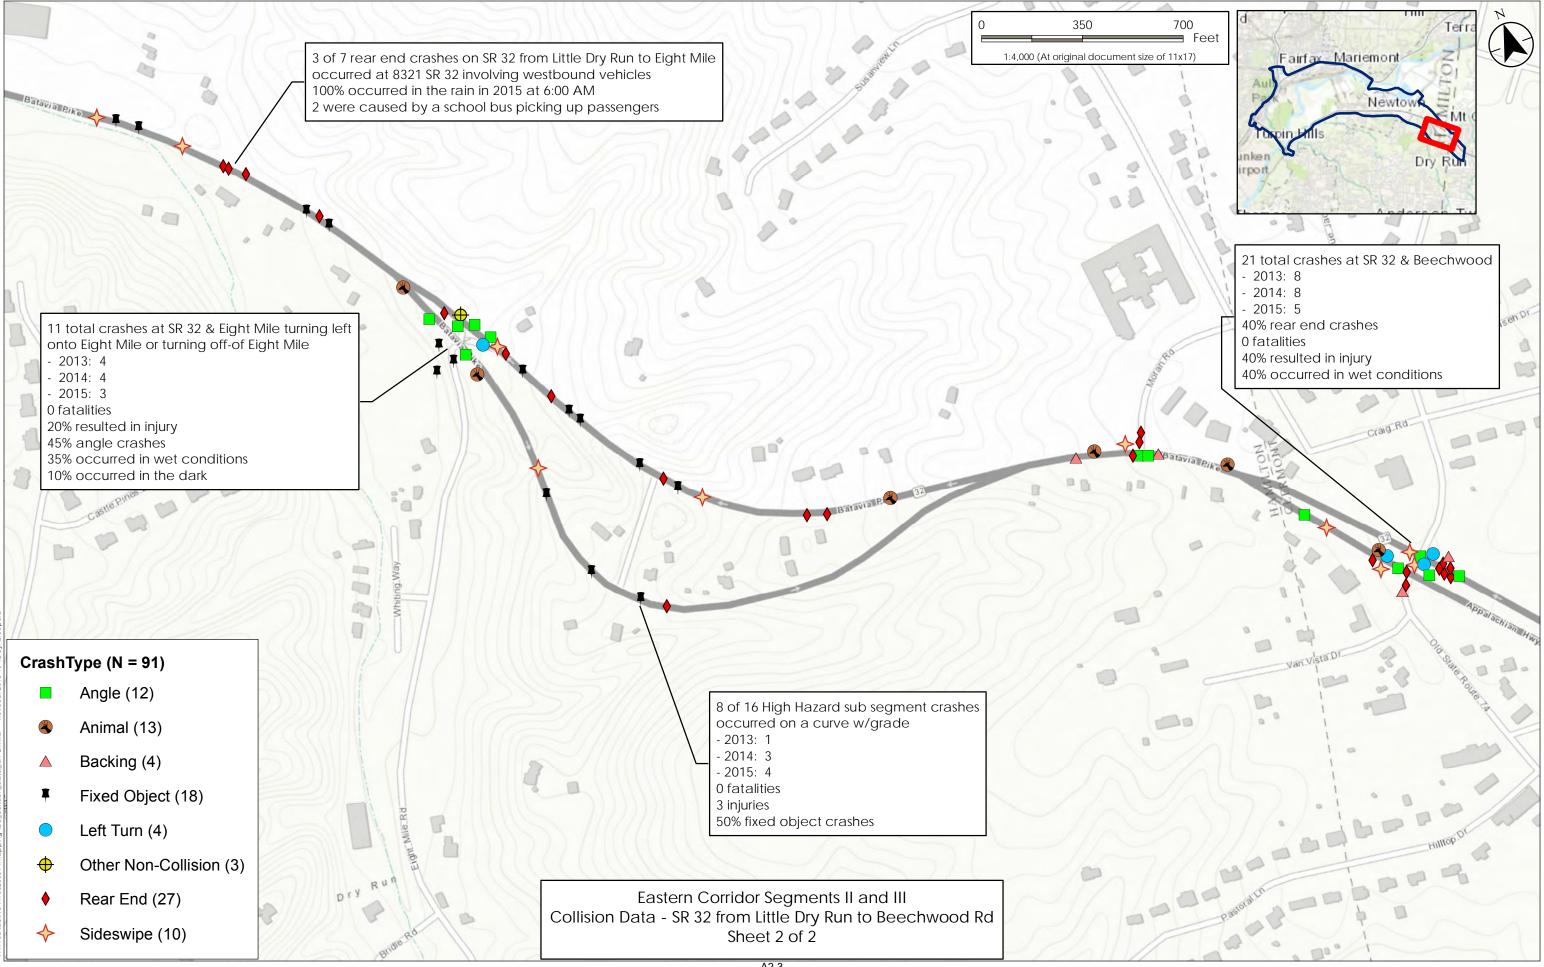

ATTACHMENT A-2

CRASH DATA

ANCOR/SR 32 HILL AREA





## Round Bottom Road/Broadwell Road Intersection

| CRAS<br>DAT         |        | REE T1 | STREE T2 | DISTANCE<br>OFFSET | DAY OF<br>WEEK | HOUR<br>OF<br>DAY | HT TY<br>ITION CI | YPE OF<br>CRASH | CRASH<br>SEVERITY           | WEATHER<br>CONDITION | ROAD<br>CONDITION | LOCATION       | CONTRIBUTING<br>FACTOR1      | ACTION1           | VEHICLE<br>TYPE1 | DIRECTION<br>FROM1 | DIRECTION<br>TO1 | DRIVER<br>AGE1 | DRIVER<br>GENDER1 | TRAFFIC<br>CONTROL1 | DRIVER<br>ALCOHOL1 | CONTRIBUTING<br>FACTOR2 | ACTION2                             | VEHICLE<br>TYPE2 | DRIVER<br>AGE2 | DRIVER<br>GENDER2 | DIRECTION<br>FROM2 | DIRECTION<br>TO2 | DRIVER<br>ALCOHOL2 | ANIMAL<br>TYPE       | ROAD<br>CONTOUR     | TYPE1 | TRAFFIC<br>CRASH<br>YEAR | CRASH<br>MONTH |
|---------------------|--------|--------|