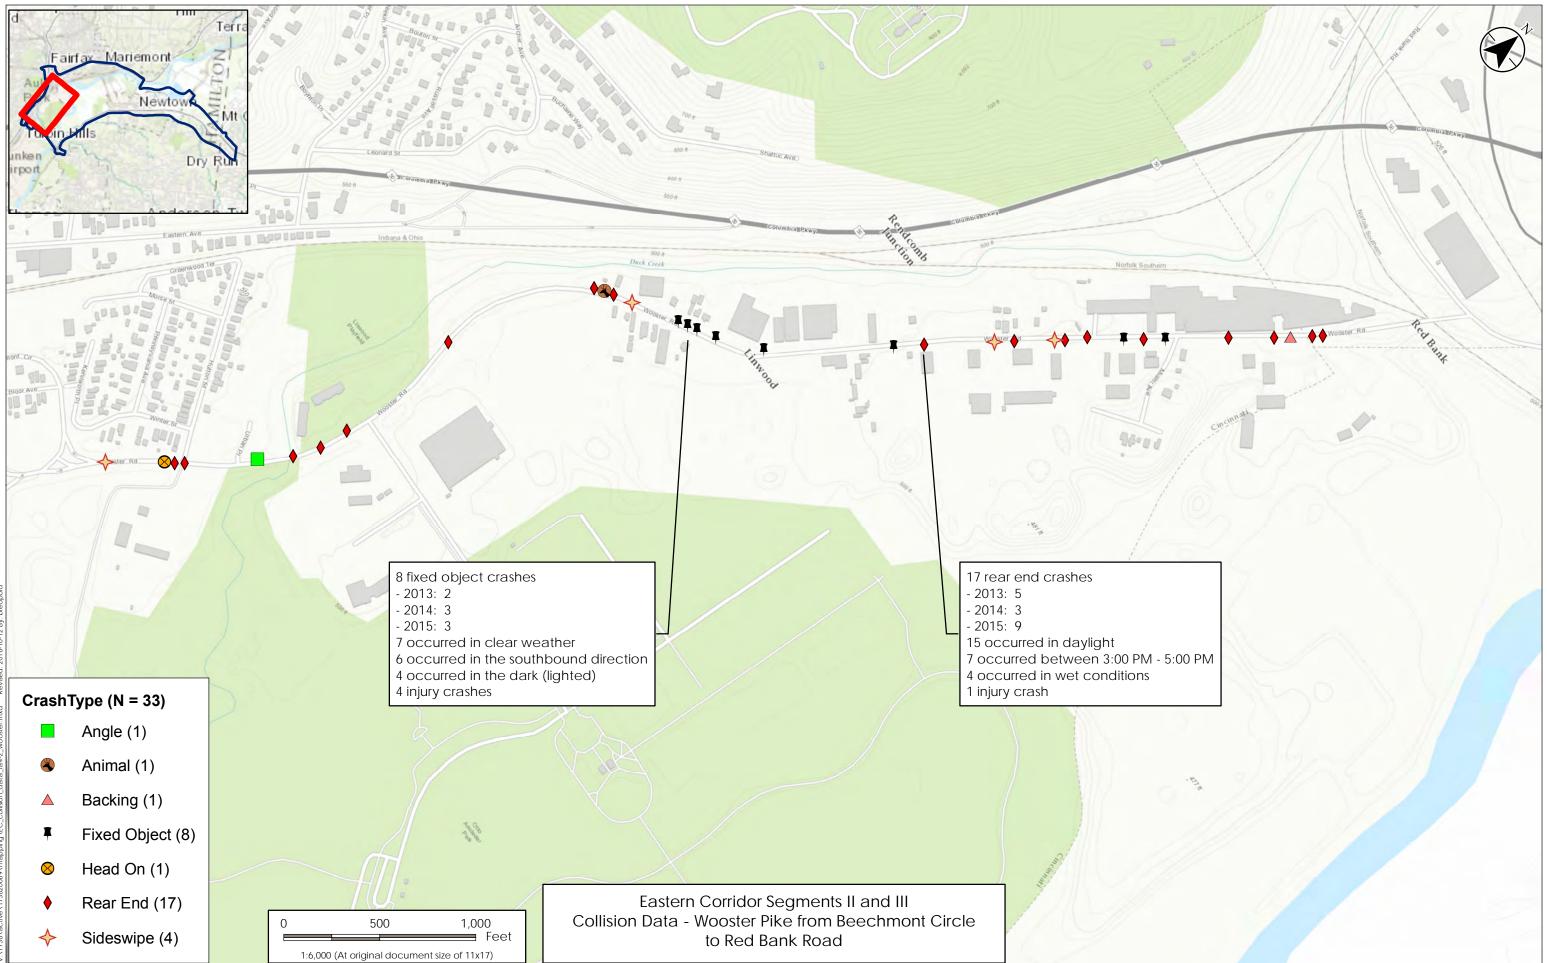

9       | SR0032R | MP003.00 | 0.25               | Wednesday      | 4                 | Dark - No<br>Lights | Other Non-<br>Collision | Injury Crash                | Fog, Smog,<br>Smoke  | Road - Dry        | Not An<br>Intersection | Swerving To<br>Avoid                        | Straight<br>Ahead        | Compact                  | East               | West             | 20               | F                 | Pavement<br>Markings      | None                                   |                         |                                     |                                   |    |                   |                    |                  |                    | Animal Not<br>Stated | Straight -<br>Level | 0 2015                                  | 8  |

# LINWOOD/EASTERN INTERCHANGE AREA





| SR 125/U      | S 50 Inter | change  |                    |                |                   |                   |                         |                             |         |                   |                          |                                             |                                     |                          |                    |                  |    |                   |                      |                    |                                |                                     |                          |                |                   |       |                  |        |                      |                     |                                 |           |
|---------------|------------|---------|--------------------|----------------|------