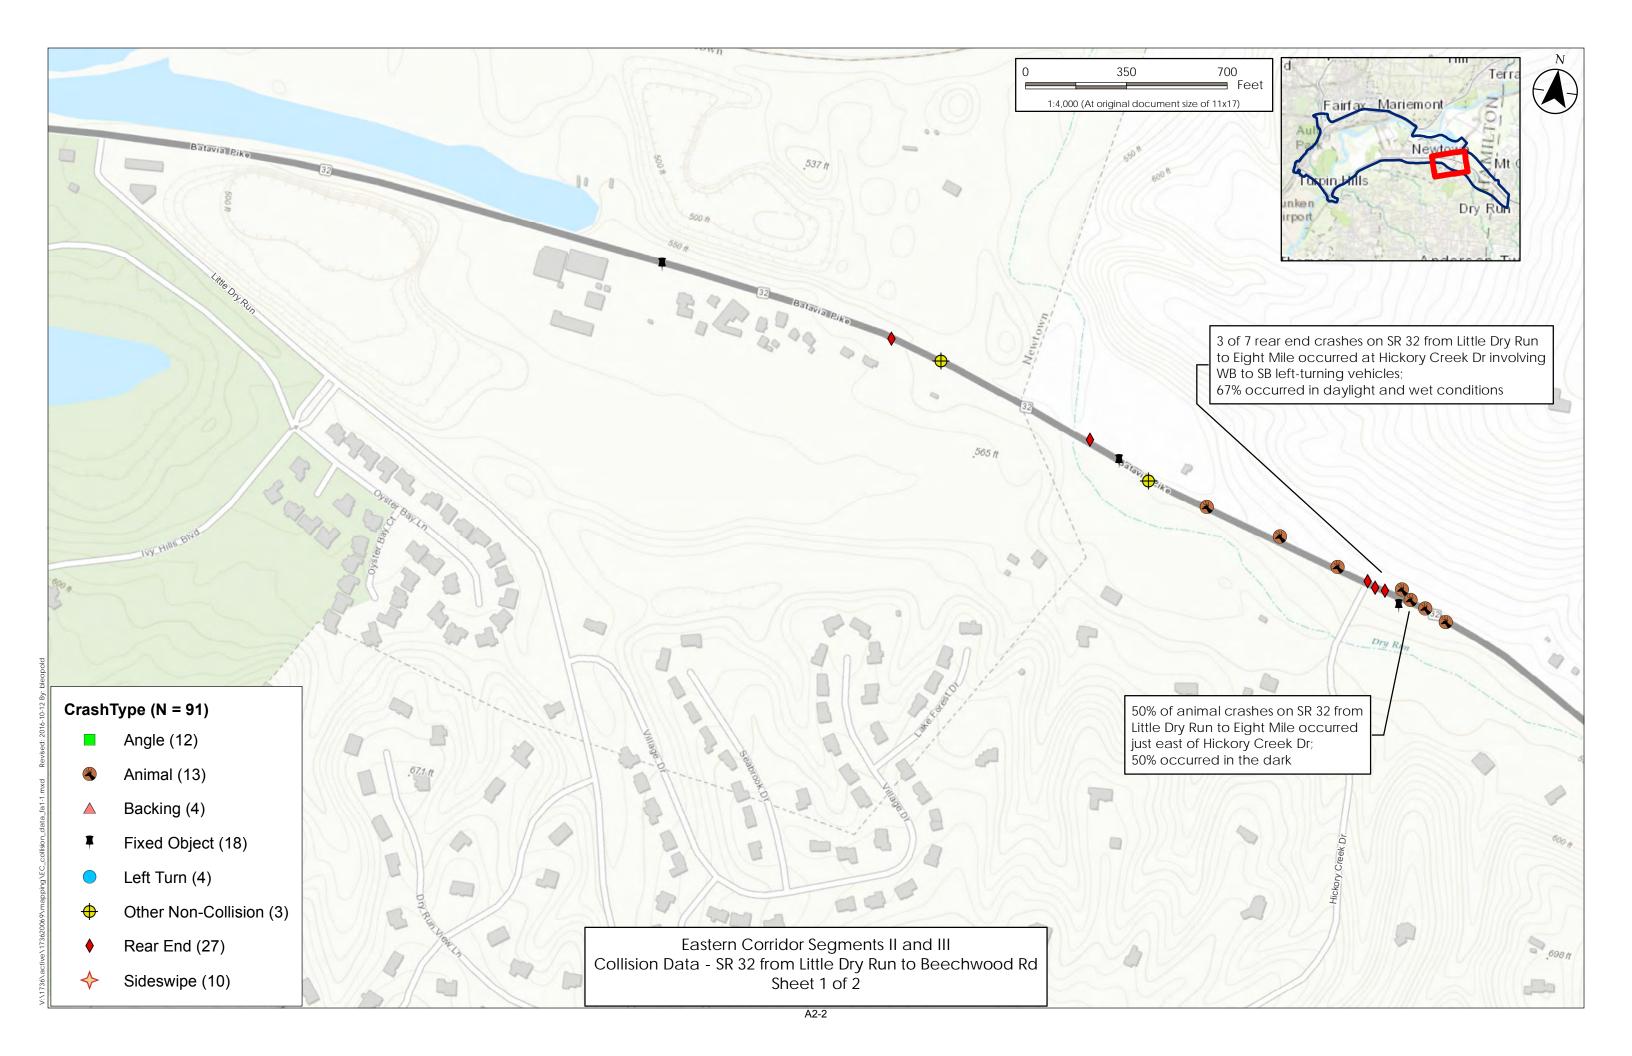

ATTACHMENT A-2

CRASH DATA

ANCOR/SR 32 HILL AREA





## Round Bottom Road/Broadwell Road Intersection

| CRAS<br>DAT         |        | REE T1 | STREE T2 | DISTANCE<br>OFFSET | DAY OF<br>WEEK | HOUR<br>OF<br>DAY | HT TY<br>ITION CI | YPE OF<br>CRASH | CRASH<br>SEVERITY           | WEATHER<br>CONDITION | ROAD<br>CONDITION | LOCATION       | CONTRIBUTING<br>FACTOR1      | ACTION1           | VEHICLE<br>TYPE1 | DIRECTION<br>FROM1 | DIRECTION<br>TO1 | DRIVER<br>AGE1 | DRIVER<br>GENDER1 | TRAFFIC<br>CONTROL1 | DRIVER<br>ALCOHOL1 | CONTRIBUTING<br>FACTOR2 | ACTION2                             | VEHICLE<br>TYPE2 | DRIVER<br>AGE2 | DRIVER<br>GENDER2 | DIRECTION<br>FROM2 | DIRECTION<br>TO2 | DRIVER<br>ALCOHOL2 | ANIMAL<br>TYPE       | ROAD<br>CONTOUR     | TYPE1 | TRAFFIC<br>CRASH<br>YEAR | CRASH<br>MONTH |
|---------------------|--------|-------