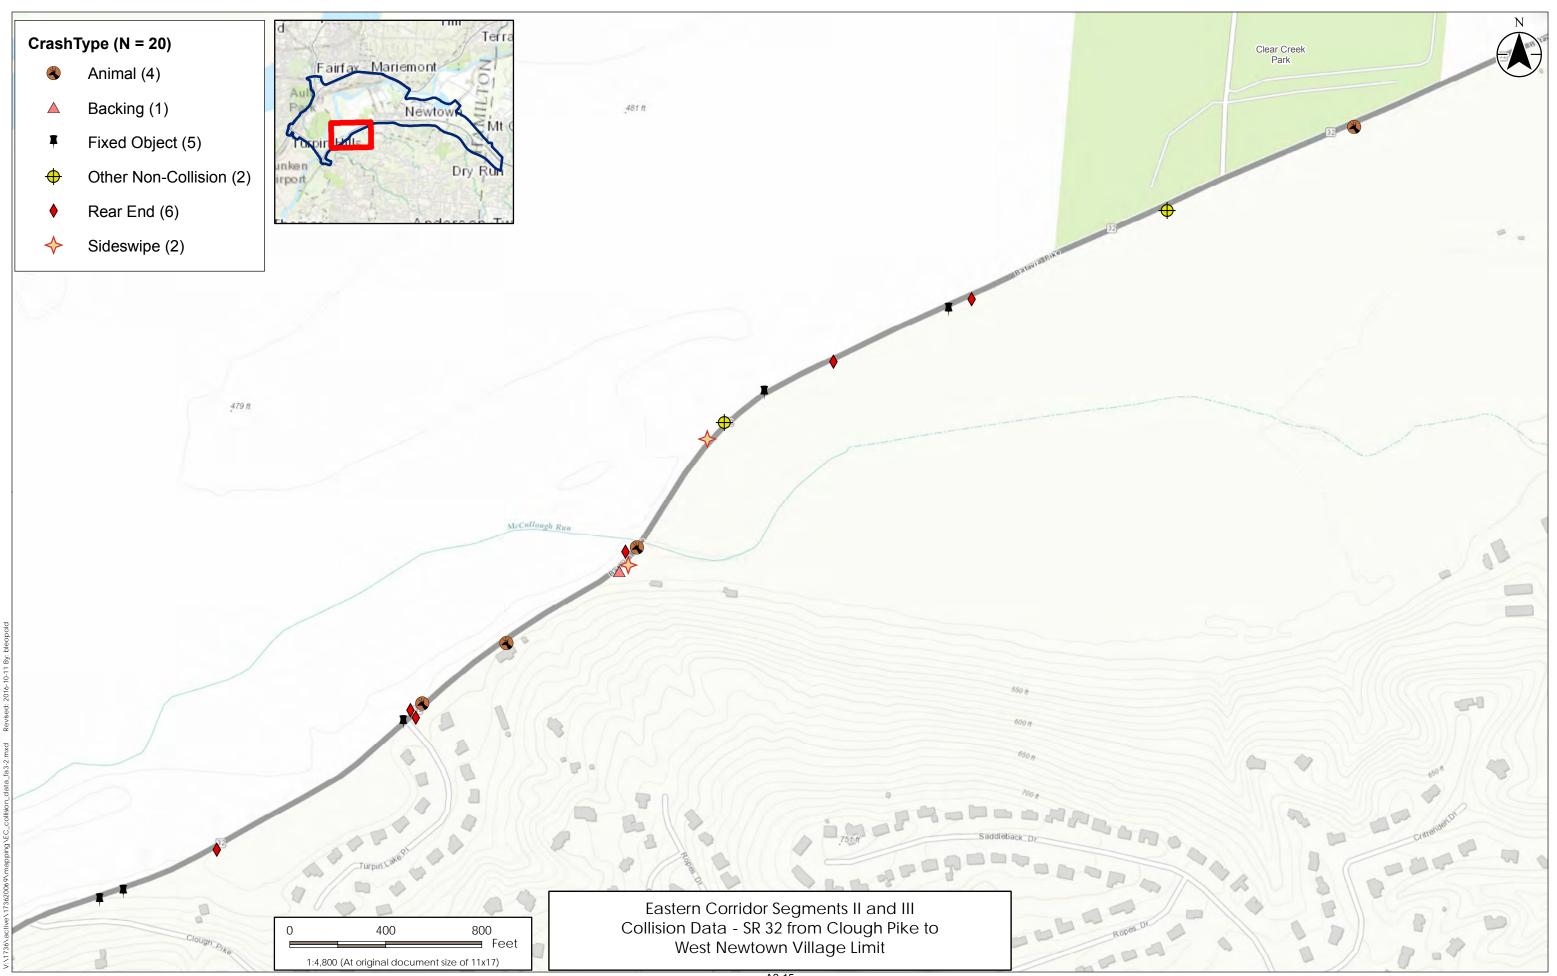

| None               | Animal Not<br>Stated | Straight -<br>Level | 0 2013                                | 6                |
| 20130416      | CR0374  | 3870    | 0                  | Tuesday        |       | ark - No<br>ghts  | Fixed Object     | Property<br>Damage<br>Crash | Rain                 |                   | Not An<br>Intersection   | Failure To Control           | Straight<br>Ahead   | Compact          | South              | North            | 41 |   | Pavement<br>Markings | None               |                         |                                     |                  |    |                   |       |                  |                    | Animal Not<br>Stated | Straight -<br>Level | 0 2013                                | 4                |

SR 125/SR 32 AREA





| SR 125: E     | Beechmon | t Circle to S | SR 32    |                |                   |                     |                        |                             |         |                   |                        |                                             |                                     |                          |                    |                  |    |                   |                      |      |                         |                                     |                          |    |                   |                    |                  |                      |                      |                     |                       |      |                |
|---------------|----------|---------------|----------|----------------|-------------------|---